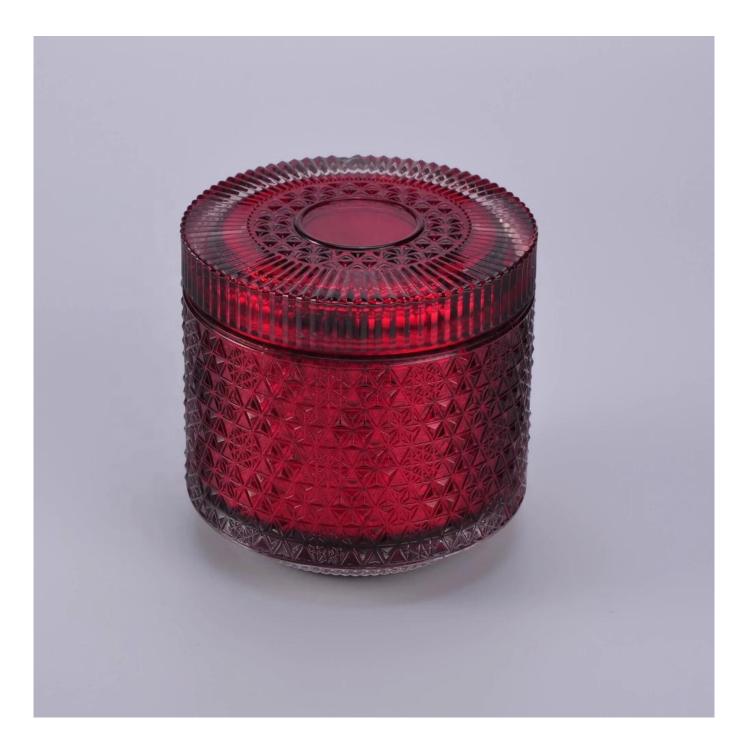

Sunny snow design empty candle glass container with lid 10oz 12oz 14oz

## **Product Description**