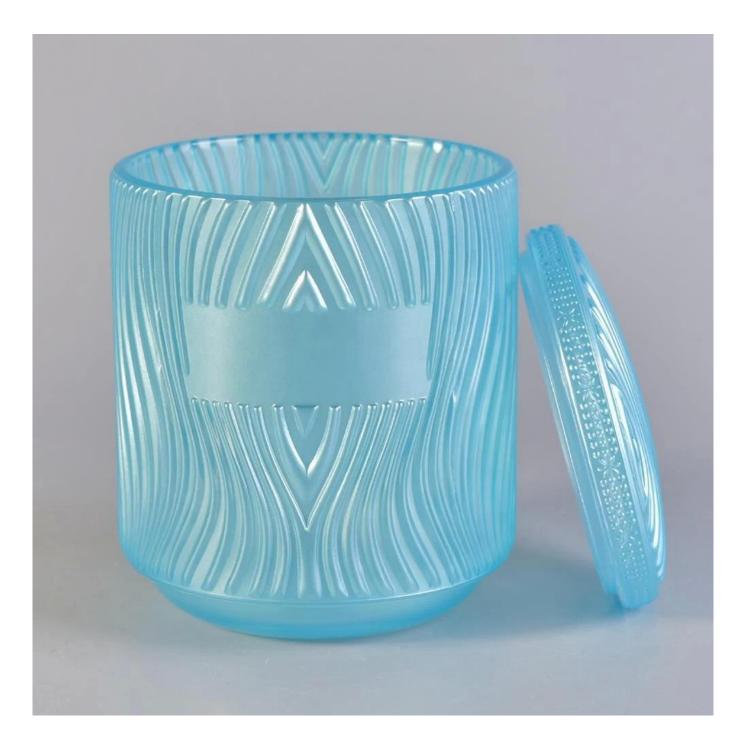

Sunny river design blue Luxury glass candle jars with glass lid

## **Product Description**