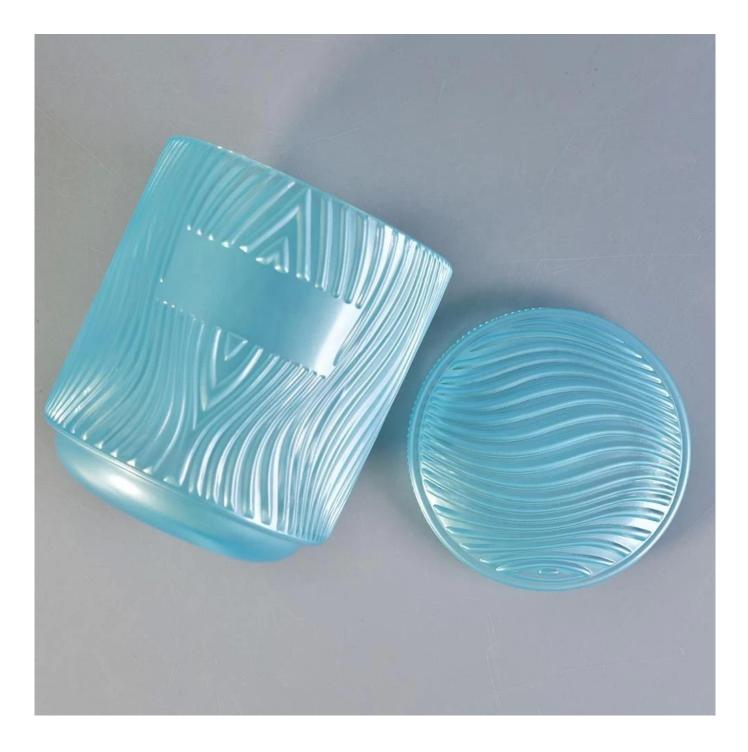

Sunny river design blue Luxury glass candle jars with glass lid

## **Product Description**