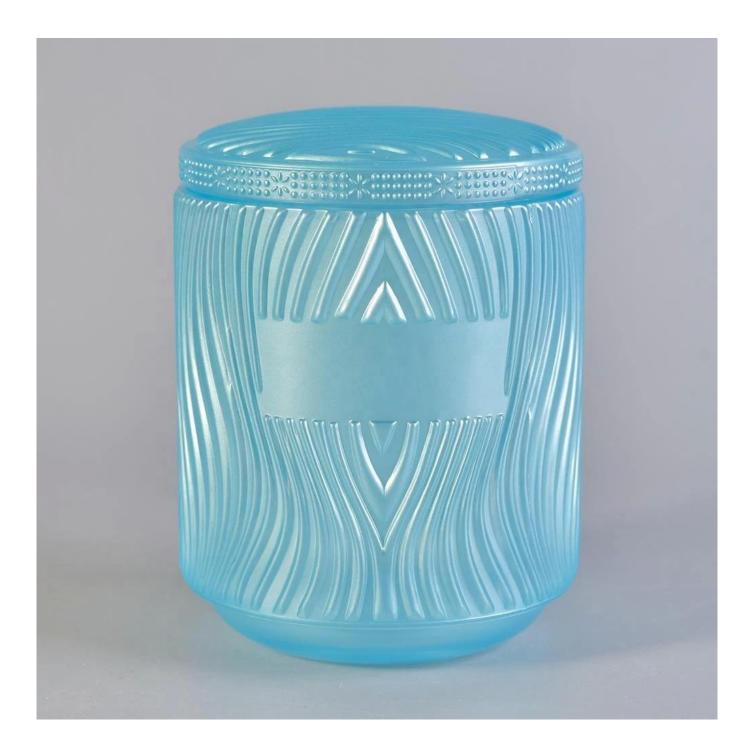

Sunny river design blue Luxury glass candle jars with glass lid

## **Product Description**