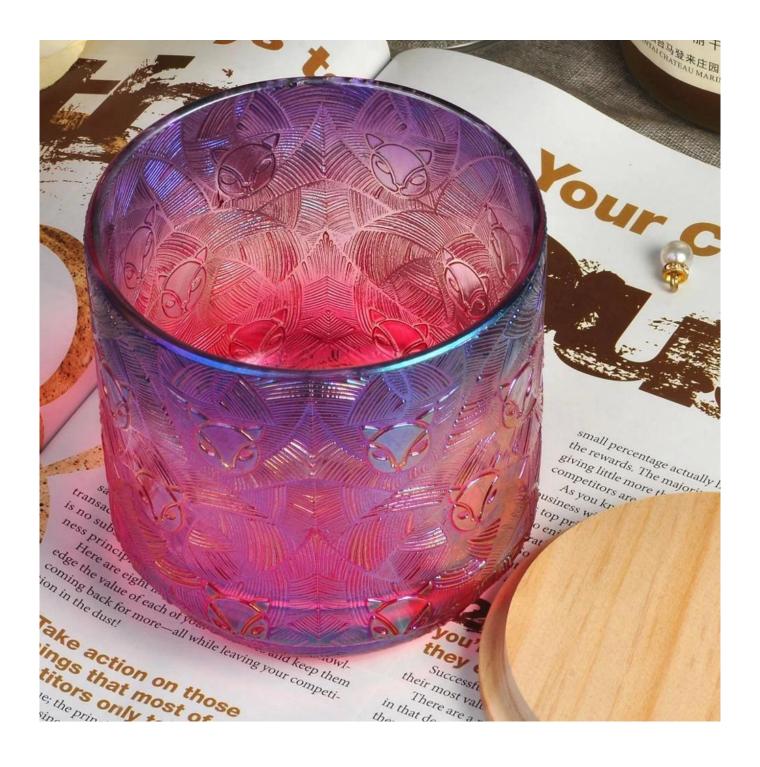

| Sunny new design tealight scented glass candle holder with wood lid |  |
|---------------------------------------------------------------------|--|
|                                                                     |  |
|                                                                     |  |
|                                                                     |  |
|                                                                     |  |
|                                                                     |  |
|                                                                     |  |
|                                                                     |  |
|                                                                     |  |
|                                                                     |  |
|                                                                     |  |
|                                                                     |  |
|                                                                     |  |
|                                                                     |  |
|                                                                     |  |

Certificate Annealing(for candle holders) test

Different luxury surface decoration is our strength as well! Such as electroplating, laser engraving, spraying, decal printing, mercury finished , iridescent and etc.

# OUR CRAFTS Laser Engraving Spraying Decal Printing Mercury Finish Foiling Screen Printing Frosted Sandblasted