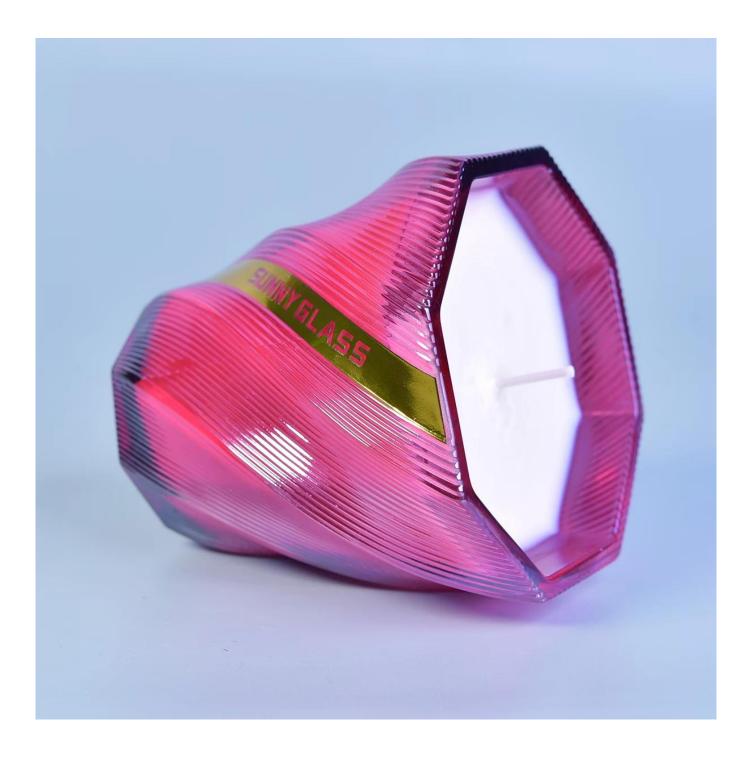

Sunny new design tealight scented glass candle holder 8oz 10oz

## **Product Description**