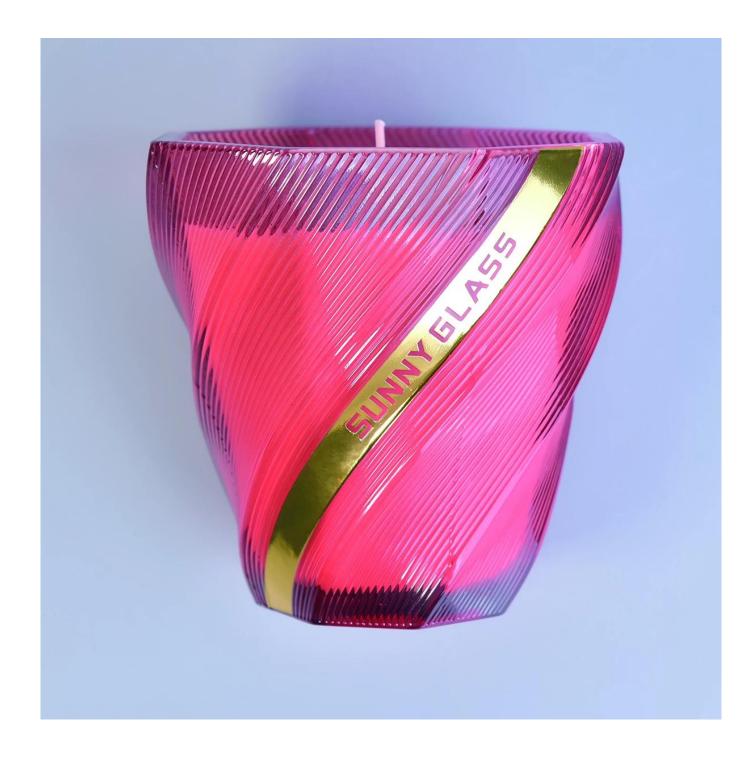

Sunny new design tealight scented glass candle holder 8oz 10oz

## **Product Description**