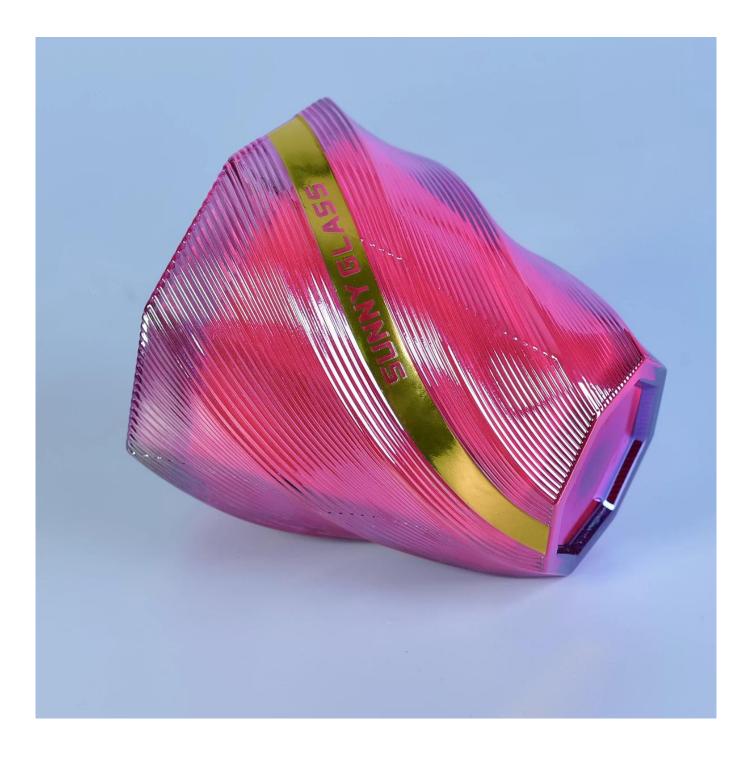

Sunny new design tealight scented glass candle holder 8oz 10oz

## **Product Description**