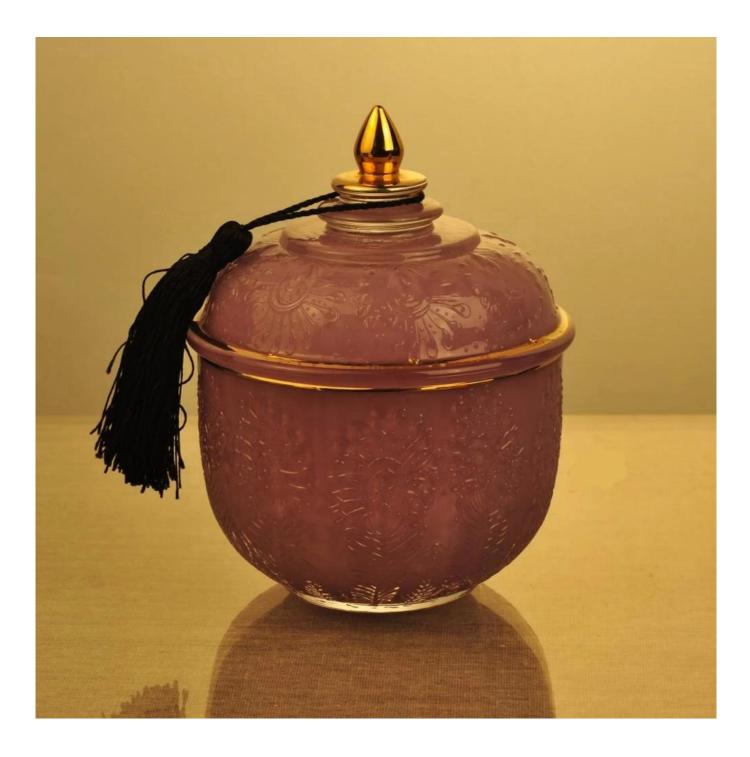

Sunny new design luxury tealight empty glass candle holder with tassel lid

## **Product Description**