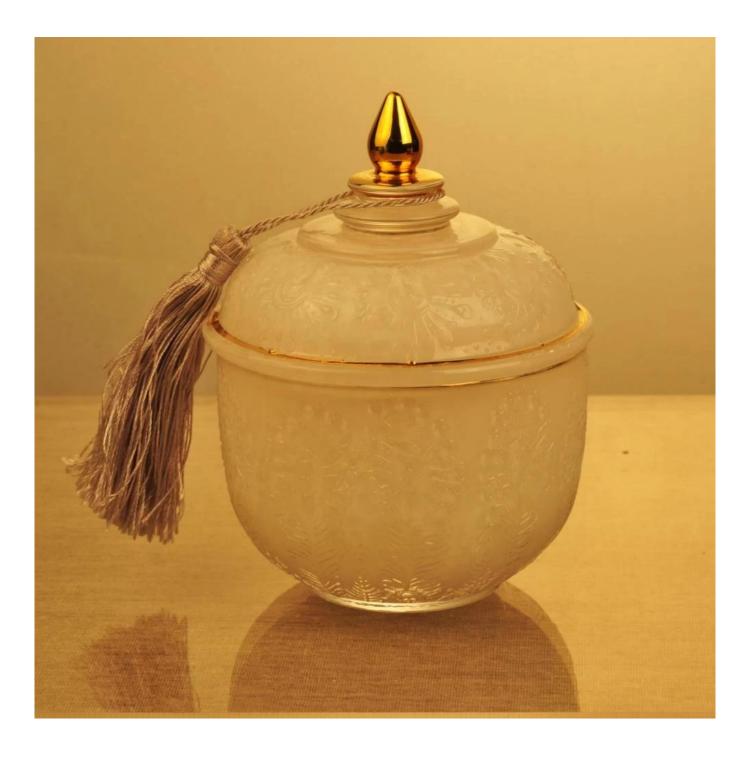

Sunny new design luxury tealight empty glass candle holder with tassel lid

## **Product Description**