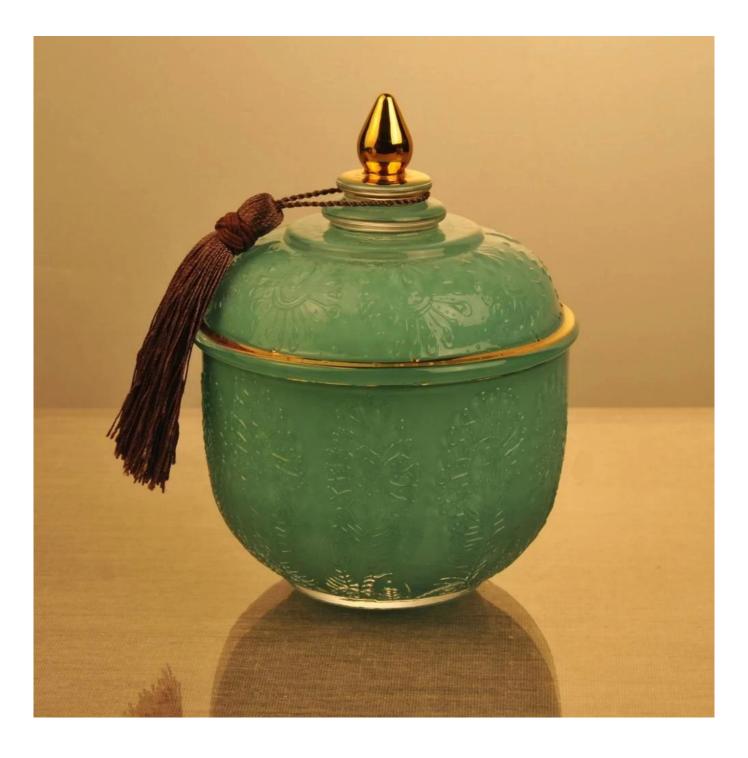

Sunny new design luxury tealight empty glass candle holder with tassel lid

## **Product Description**