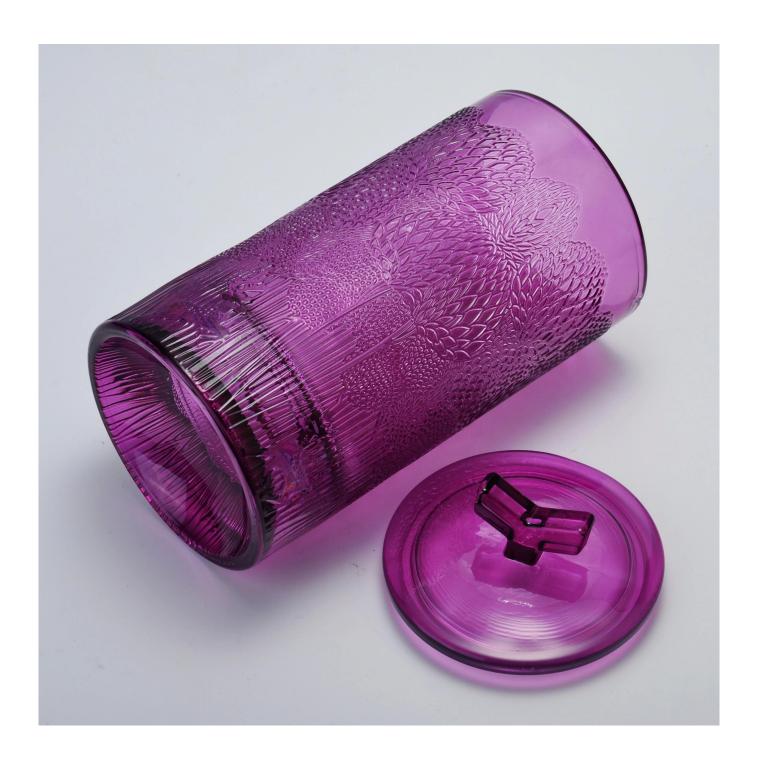

| Sunny new design luxury spraying pink glass candle holder with lid |
|--------------------------------------------------------------------|
|                                                                    |
|                                                                    |

#### **Product Size**

4oz,6oz,8oz,10oz,12oz,14oz and other dimension are availible

Custom design are welcome

Material Wholesale Luxury Gold Glass Candle Jar With Lids

Samples Existing clear glass samples for free