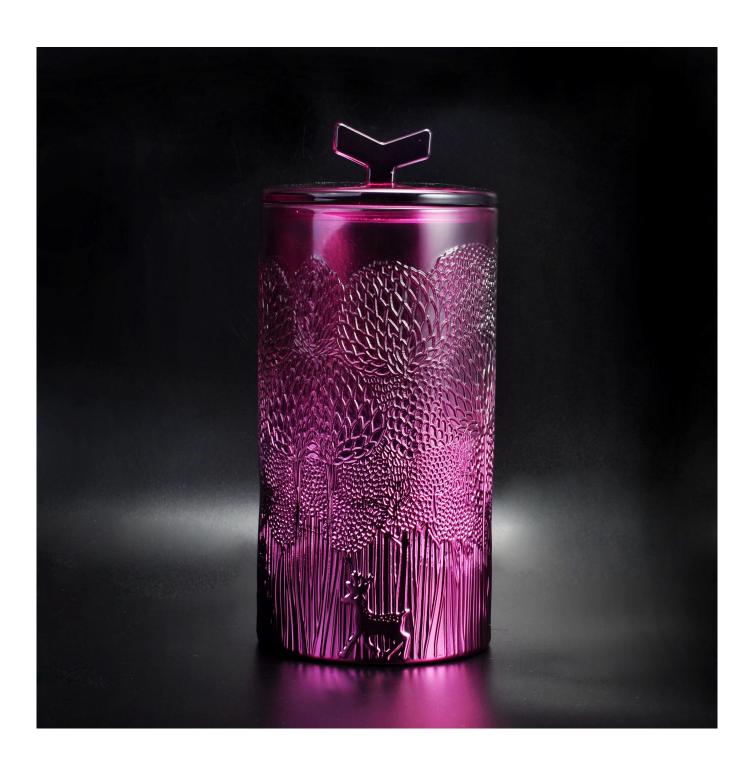

| Sunny new design luxury spraying pink glass candle holder with lid |
|--------------------------------------------------------------------|
|                                                                    |
|                                                                    |

Certificate Annealing(for candle holders) test

Different luxury surface decoration is our strength as well! Such as electroplating, laser engraving, spraying, decal printing, mercury finished , iridescent and etc.

# OUR CRAFTS Laser Engraving Spraying Decal Printing Mercury Finish Foiling Screen Printing Frosted Sandblasted