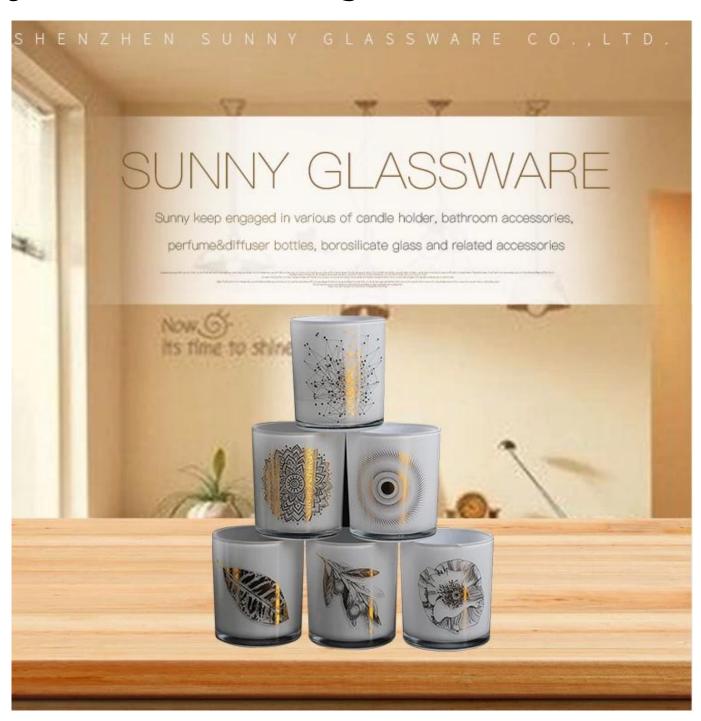

# MAIN PRODUCTS

Shenzhen Sunny Glassware Co., Ltd.

Sunny keep engaged in various of candle holder, bathroom accessories, perfume&diffuser bottles, borosilicate glass and related accessories.

Ceramic Diffuser Bottle

Glass Diffuser Bottle

**Bathroom Accessories** 

**Company Information** 