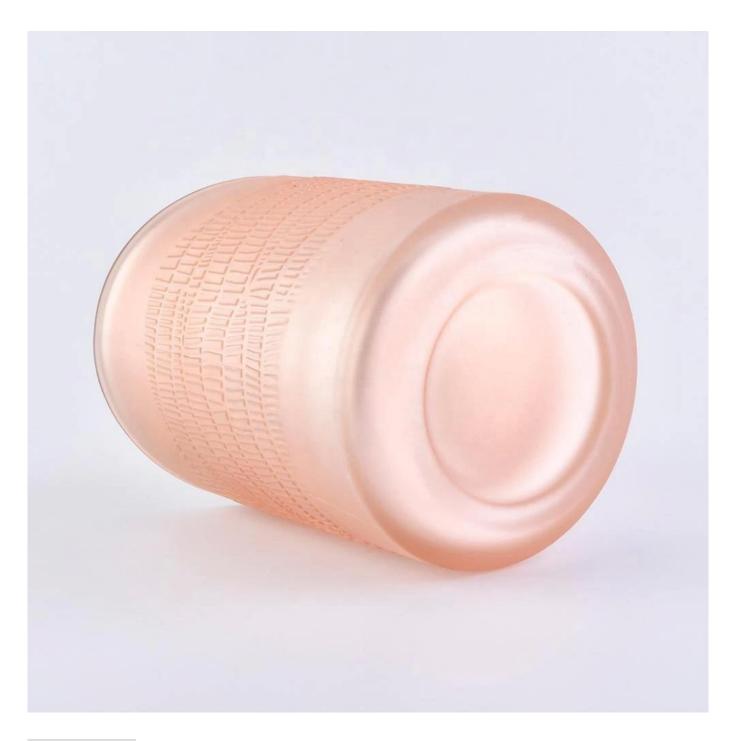

# Sunny new design heart shape 10oz glass jar for candle making

**Product Description** 