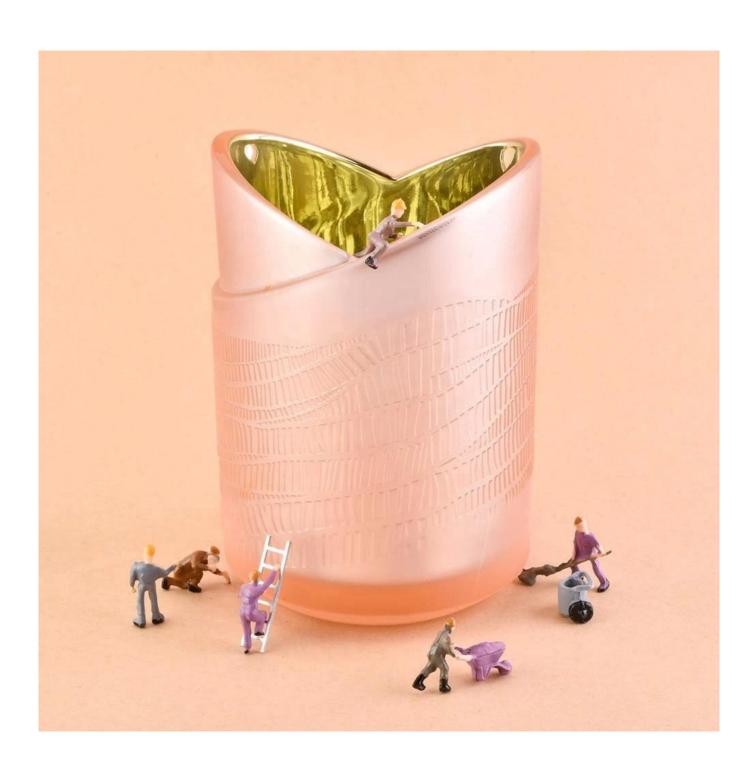

# Sunny new design heart shape 10oz glass jar for candle making

**Product Description** 