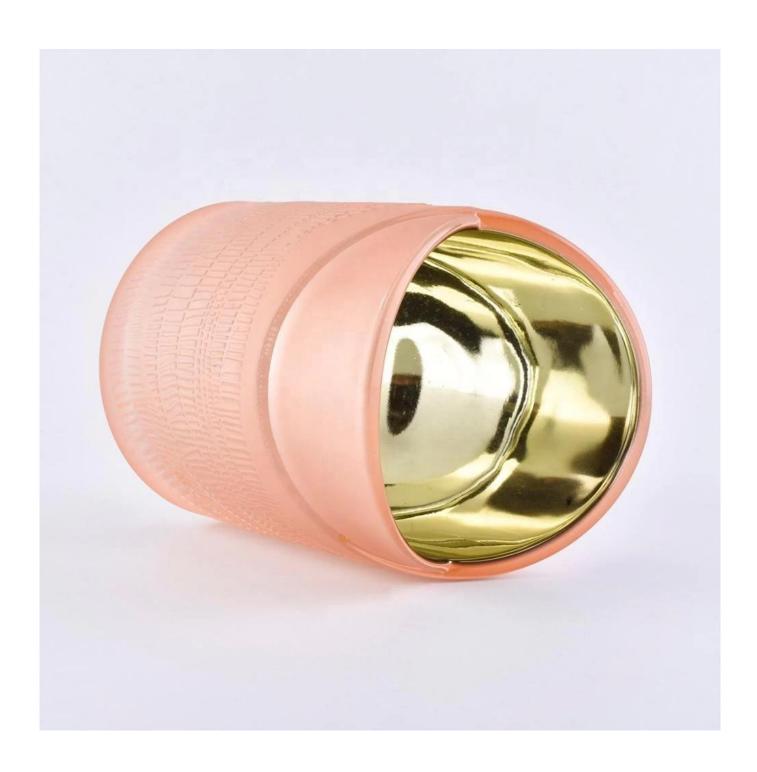

# Sunny new design heart shape 10oz glass jar for candle making

**Product Description** 