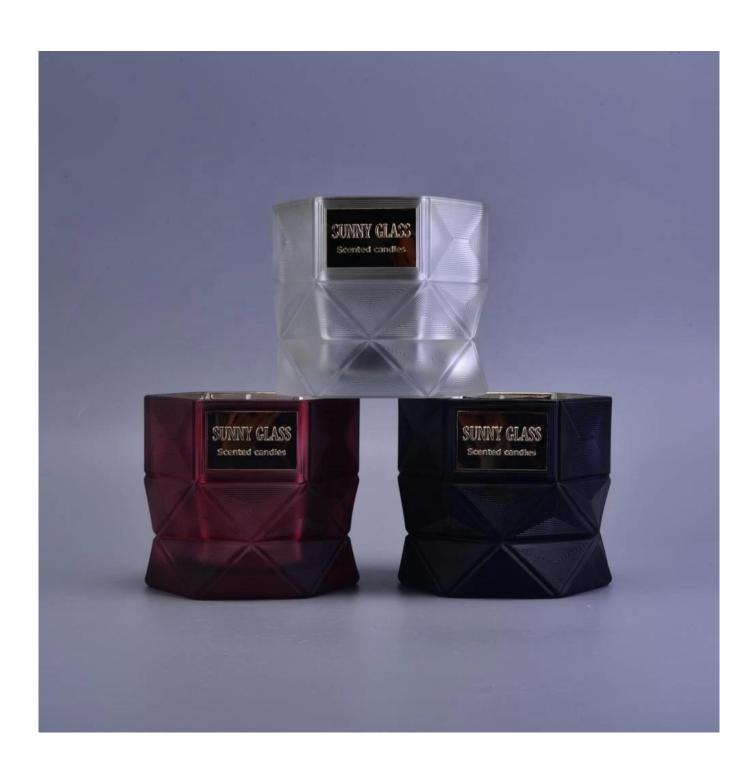

# **Product Description**

#### **Product Size**

4oz,6oz,8oz,10oz,12oz,14oz and other dimension are availible

Custom design are welcome

Material Wholesale Luxury Gold Glass Candle Jar With Lids

Samples Existing clear glass samples for free