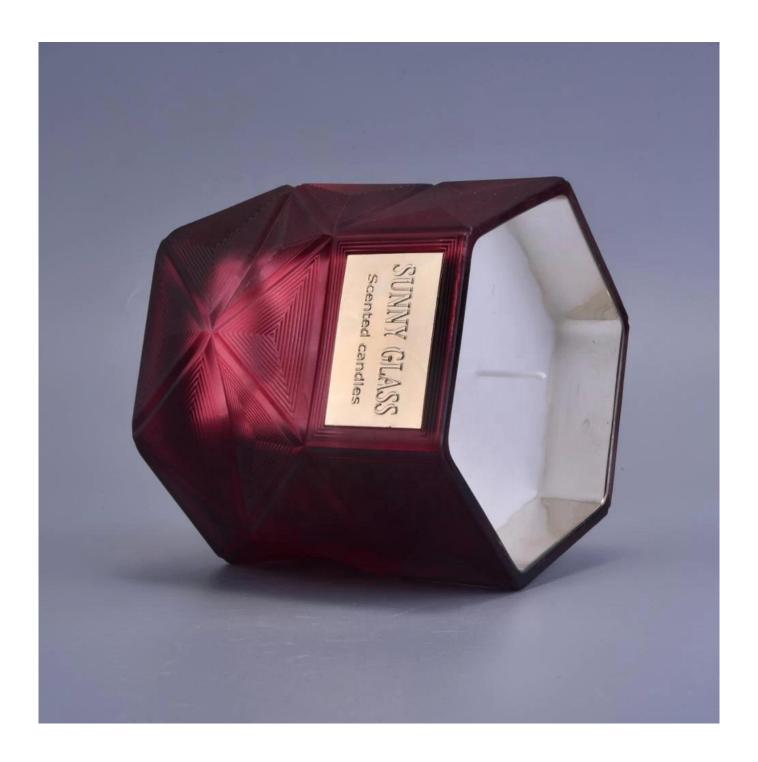

# **Product Description**

#### **Product Size**

4oz,6oz,8oz,10oz,12oz,14oz and other dimension are availible

Custom design are welcome

Material Wholesale Luxury Gold Glass Candle Jar With Lids

Samples Existing clear glass samples for free