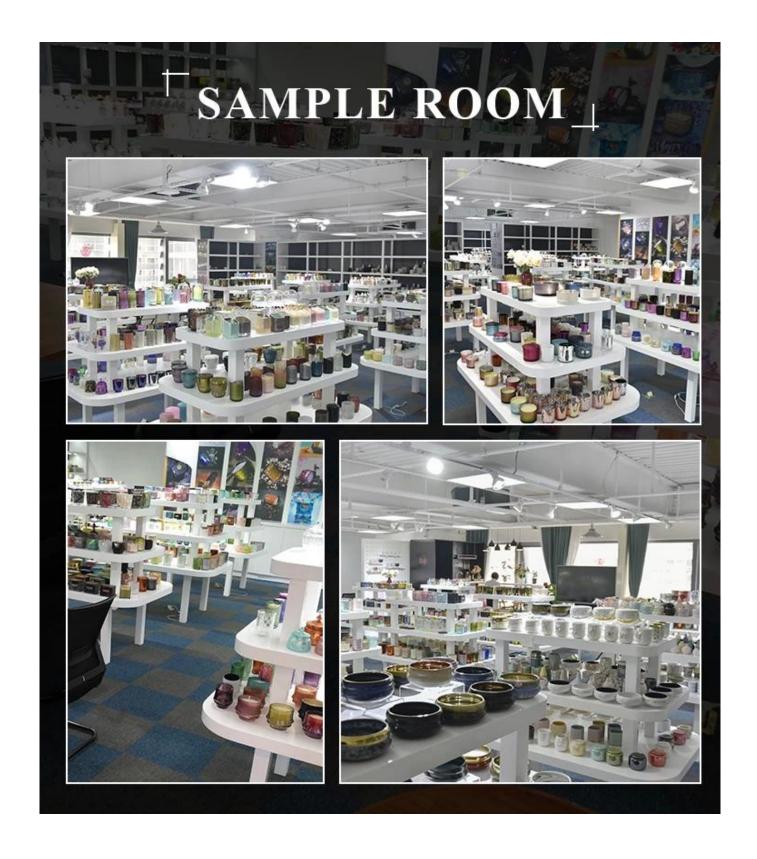

Size**

4oz,6oz,8oz,10oz,12oz,14oz and other dimension are availible

Custom design are welcome

Material Wholesale Luxury Gold Glass Candle Jar With Lids

Samples Existing clear glass samples for free

Sent collected by courier

Samples time 5-7 days after confirming.

Packing Normal Packing, 48pcs per carton

Delivery time Within 35 days after the sample and order confirmed

Payment terms 30% pay by TT ,balance paid after showing the BL copy

Certificate Annealing(for candle holders) test









Different luxury surface decoration is our strength as well! Such as electroplating, laser engraving, spraying, decal printing, mercury finished ,iridescent and etc.

# OUR CRAFTS Laser Engraving Spraying Decal Printing Mercury Finish Foiling Screen Printing Frosted Sandblasted

# Sample Room



# **Company Information**

We are thinker, doer and maker.

Sunny Glassware was established by Frank and Alice since 1992s, which is the supplier of

80% fragrance brands & home decoration in the United States. Sunny keep engaged in various of candle holder, bathroom accessories, perfume&diffuser bottles, borosilicate glass and related accessories.

Award-winning team of designers has won the trust of many upscale brands like NEST Fragrance, who is unmatched in China. The annual quantity, launched speed on new products and designs can be compared with Zara.

With a strictly control system on product quality, Sunny adapts extra six steps for inspection of shipments, no major quality complaints on products produced for 9 consecutive years.

With our strong support, customers rapidly develo