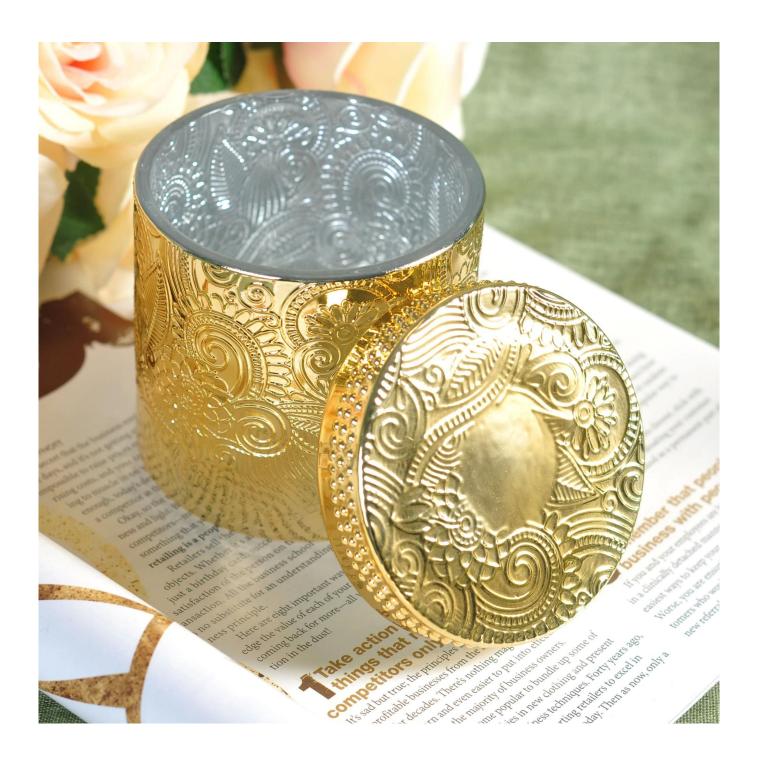

#### **Product Size**

4oz,6oz,8oz,10oz,12oz,14oz and other dimension are availible

Custom design are welcome

Material Wholesale Luxury Gold Glass Candle Jar With Lids

Samples Existing clear glass samples for free

Certificate Annealing(for candle holders) test

Different luxury surface decoration is our strength as well! Such as electroplating, laser engraving, spraying, decal printing, mercury finished ,iridescent and etc.