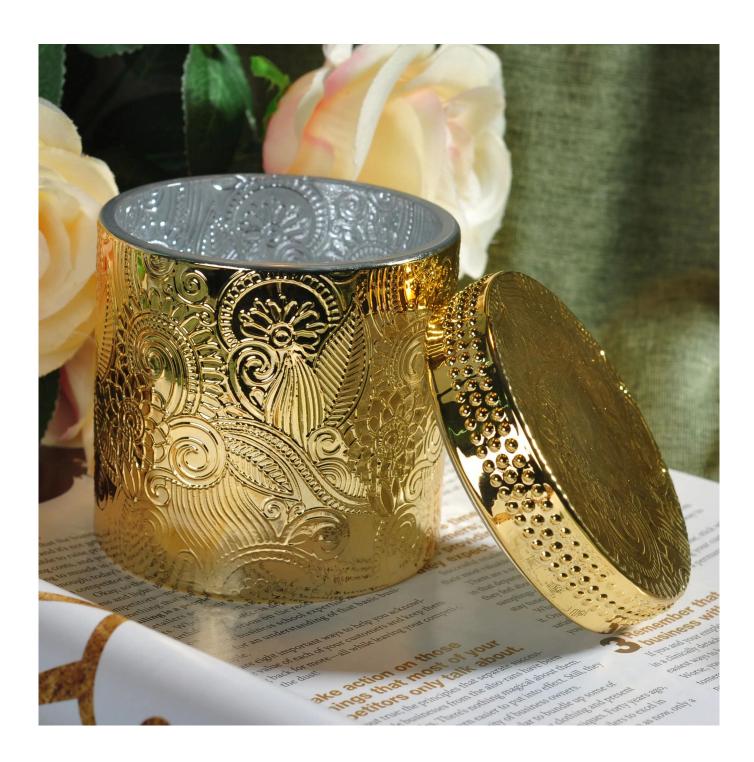

#### **Product Size**

4oz,6oz,8oz,10oz,12oz,14oz and other dimension are availible

Custom design are welcome

Material Wholesale Luxury Gold Glass Candle Jar With Lids

Samples Existing clear glass samples for free

Certificate Annealing(for candle holders) test

Different luxury surface decoration is our strength as well! Such as electroplating, laser engraving, spraying, decal printing, mercury finished ,iridescent and etc.