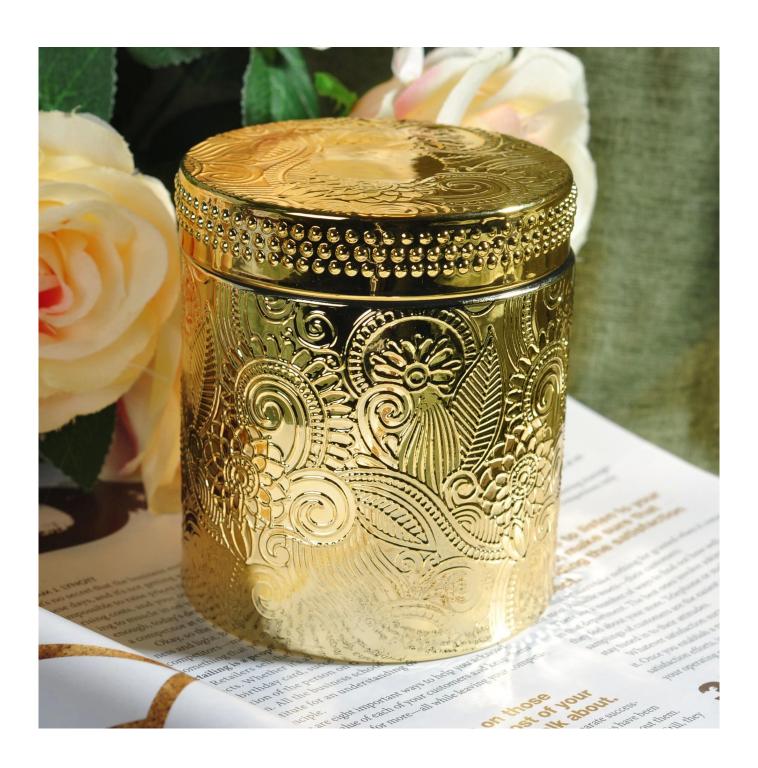

#### **Product Size**

4oz,6oz,8oz,10oz,12oz,14oz and other dimension are availible

Custom design are welcome

Material Wholesale Luxury Gold Glass Candle Jar With Lids

Samples Existing clear glass samples for free

Certificate Annealing(for candle holders) test

Different luxury surface decoration is our strength as well! Such as electroplating, laser engraving, spraying, decal printing, mercury finished ,iridescent and etc.