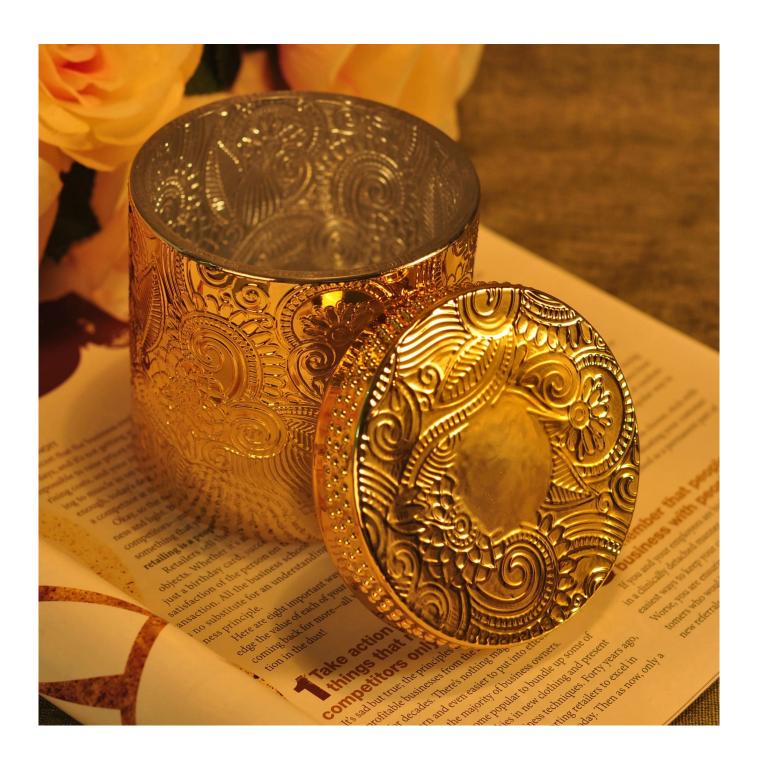

#### **Product Size**

4oz,6oz,8oz,10oz,12oz,14oz and other dimension are availible

Custom design are welcome

Material Wholesale Luxury Gold Glass Candle Jar With Lids

Samples Existing clear glass samples for free

Certificate Annealing(for candle holders) test

Different luxury surface decoration is our strength as well! Such as electroplating, laser engraving, spraying, decal printing, mercury finished ,iridescent and etc.