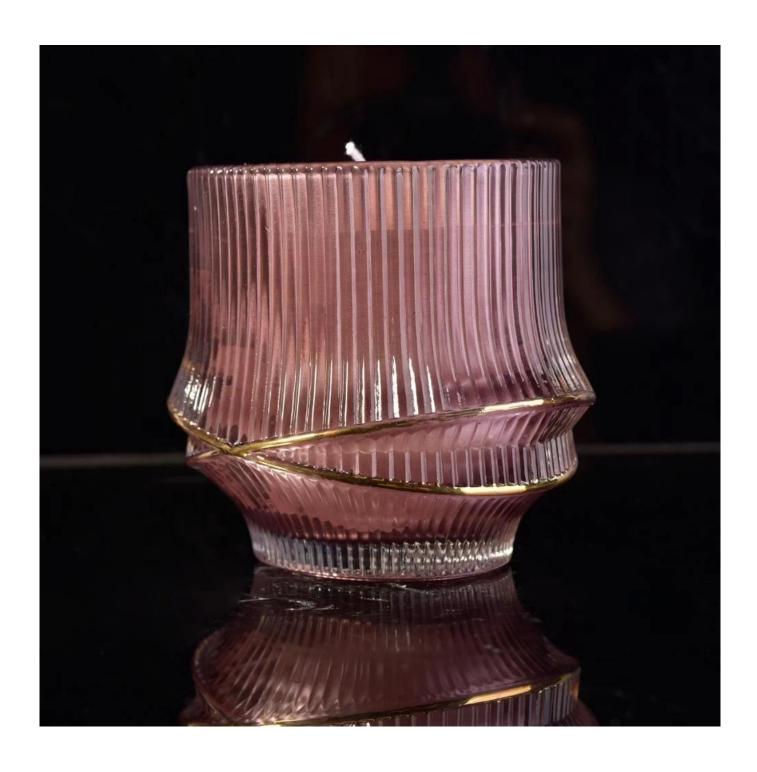

#### **Product Size**

4oz,6oz,8oz,10oz,12oz,14oz and other dimension are availible

Custom design are welcome

Material Wholesale Luxury Gold Glass Candle Jar With Lids

Samples Existing clear glass samples for free

Certificate Annealing(for candle holders) test

Different luxury surface decoration is our strength as well! Such as electroplating, laser engraving, spraying, decal printing, mercury finished , iridescent and etc.