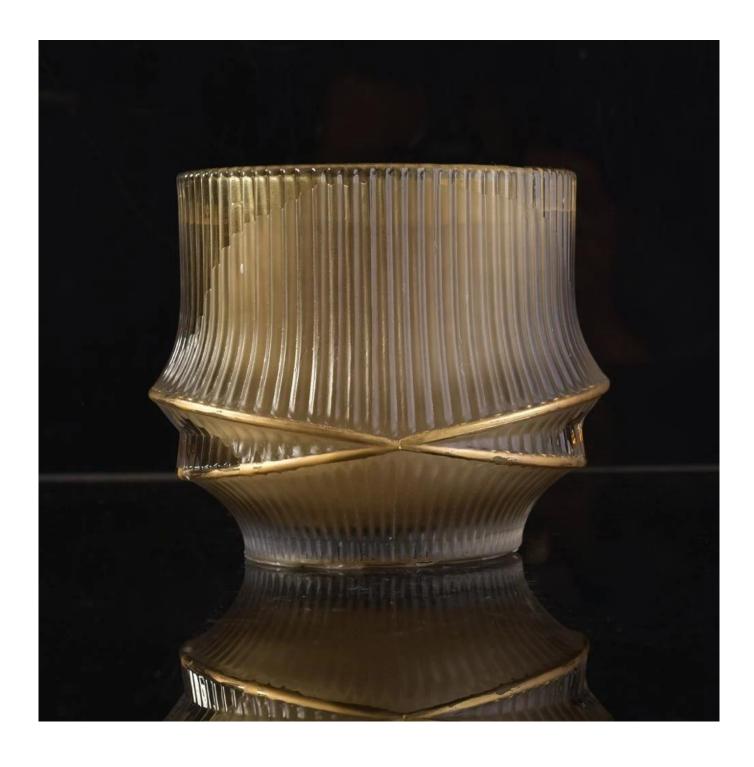

#### **Product Size**

4oz,6oz,8oz,10oz,12oz,14oz and other dimension are availible

Custom design are welcome

Material Wholesale Luxury Gold Glass Candle Jar With Lids

Samples Existing clear glass samples for free

Certificate Annealing(for candle holders) test

Different luxury surface decoration is our strength as well! Such as electroplating, laser engraving, spraying, decal printing, mercury finished , iridescent and etc.