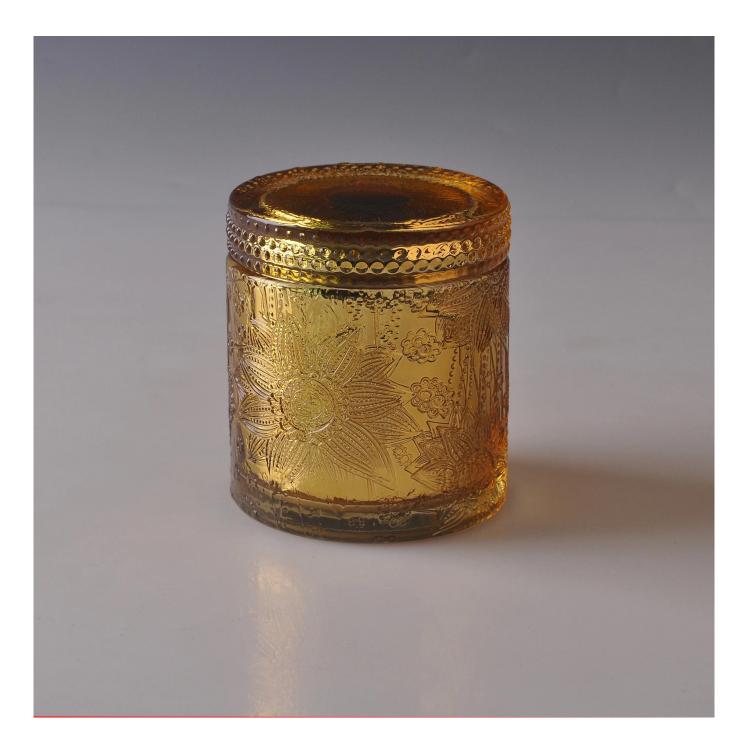

Sunny golden engraving empty Luxury glass candle holder lid with packaging box

## **Product Description**