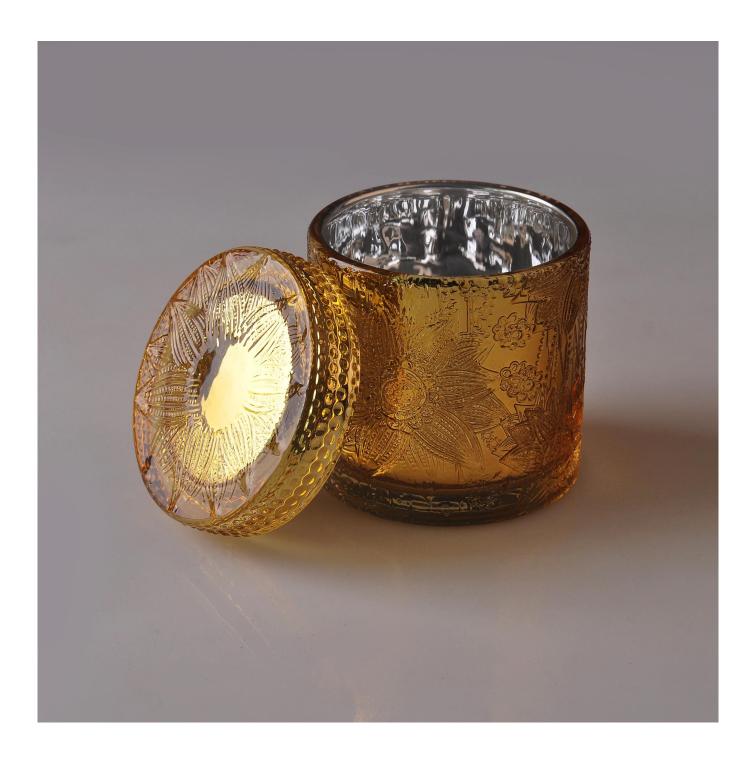

Sunny golden engraving empty Luxury glass candle holder lid with packaging box

## **Product Description**