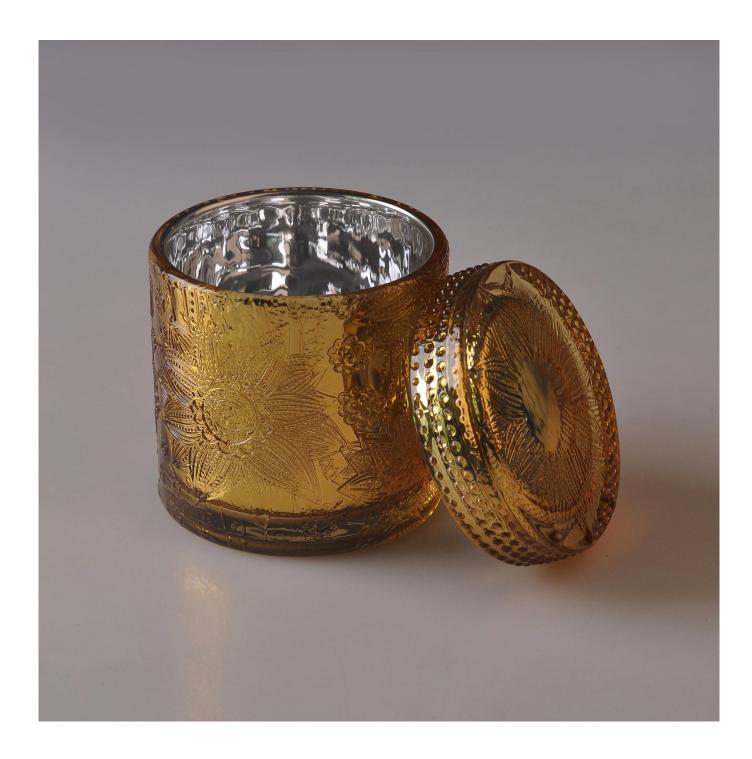

Sunny golden engraving empty Luxury glass candle holder lid with packaging box

## **Product Description**