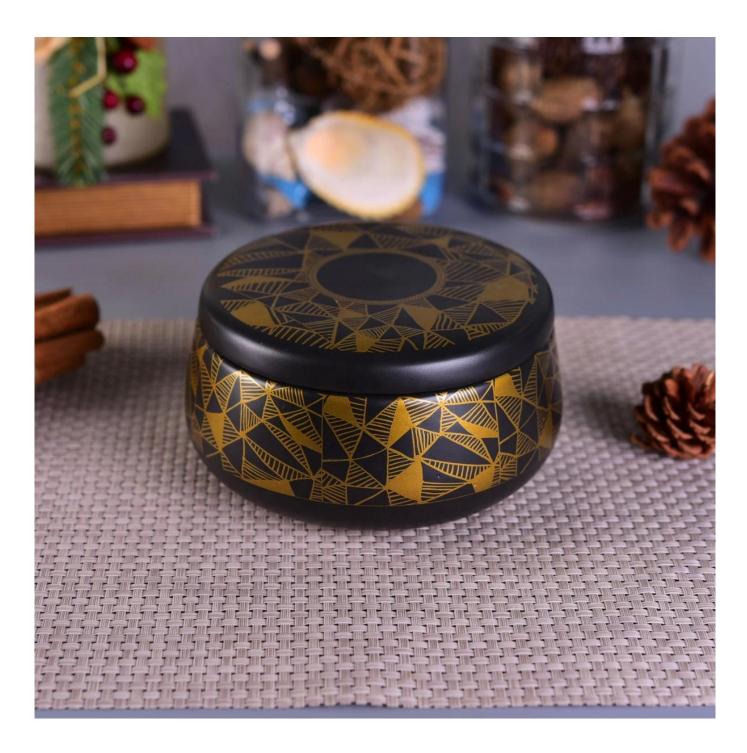

## Sunny glassware empty luxury scented white black ceramic candle vessel with lid

Sunny Glassware can not only perform OEM/ODM orders, but also help many brands from concept design to actual proudcts.

Focusing on luxury fragrance products in the latest 10 years, Sunny Glassware is the supplier of 80% fragrance brands in the United States.

**Product Description** 

Product Size

Material Samples

Samples time Packing Delivery time Payment terms Certificate 4 oz, 6 oz, 8 oz, 10 oz, 12 oz, 14 oz and other dimension are available