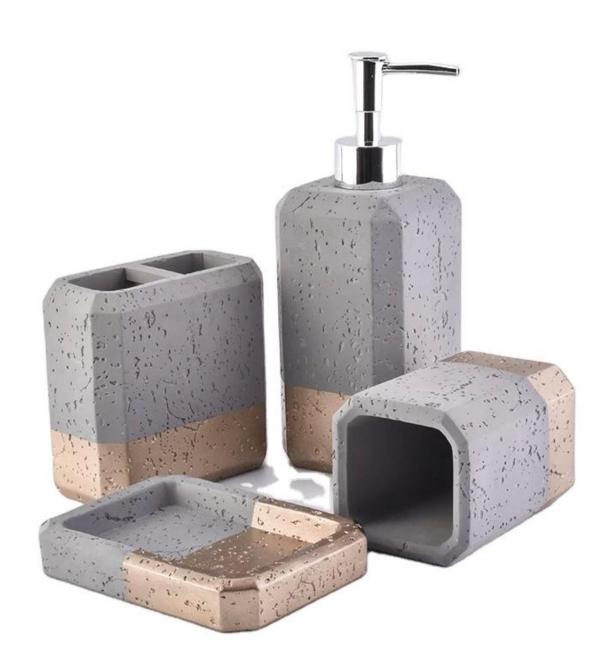

## Sunny design 4pcs grey concrete Soap dish bathroom accessories sets

**Product Description** 

| Soap dish       | Toothbrush holder |
|-----------------|-------------------|
| SGSJL18102506-1 | SGSJL18102506-3   |
| Length: 140mm   | Length: 108mm     |
| Width: 101mm    | Width: 70mm       |
| Height:21mm     | Height:100mm      |
| Weight: 411g    | Weight: 460g      |
|                 |                   |
| Tumbler         | Lotion dispenser  |
| SGSJL18102506-2 | SGSJL18102506-4   |
| Top dia:80mm    | Top dia: 26mm     |

| Bottom dia: 72.1mm | Bottom dia: 77mm |
|--------------------|------------------|
| Height:101.8mm     | Height: 142mm    |
| Weight: 444g       | Weight:720g      |
| Capacity: 304ml    | Capacity: 295ml  |