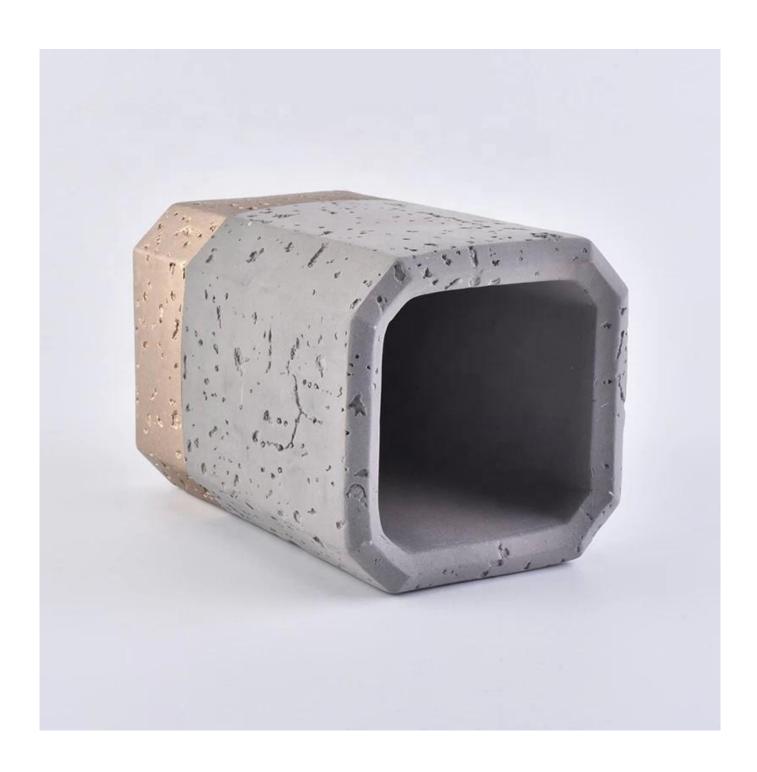

## Sunny design 4pcs grey concrete Soap dish bathroom accessories sets

**Product Description** 

| Soap dish       | Toothbrush holder |
|-----------------|-------------------|
| SGSJL18102506-1 | SGSJL18102506-3   |
| Length: 140mm   | Length: 108mm     |
| Width: 101mm    | Width: 70mm       |
| Height:21mm     | Height:100mm      |
| Weight: 411g    | Weight: 460g      |
|                 |                   |
| Tumbler         | Lotion dispenser  |
| SGSJL18102506-2 | SGSJL18102506-4   |
| Top dia:80mm    | Top dia: 26mm     |

| Bottom dia: 72.1mm | Bottom dia: 77mm |
|--------------------|------------------|
| Height:101.8mm     | Height: 142mm    |
| Weight: 444g       | Weight:720g      |
| Capacity: 304ml    | Capacity: 295ml  |