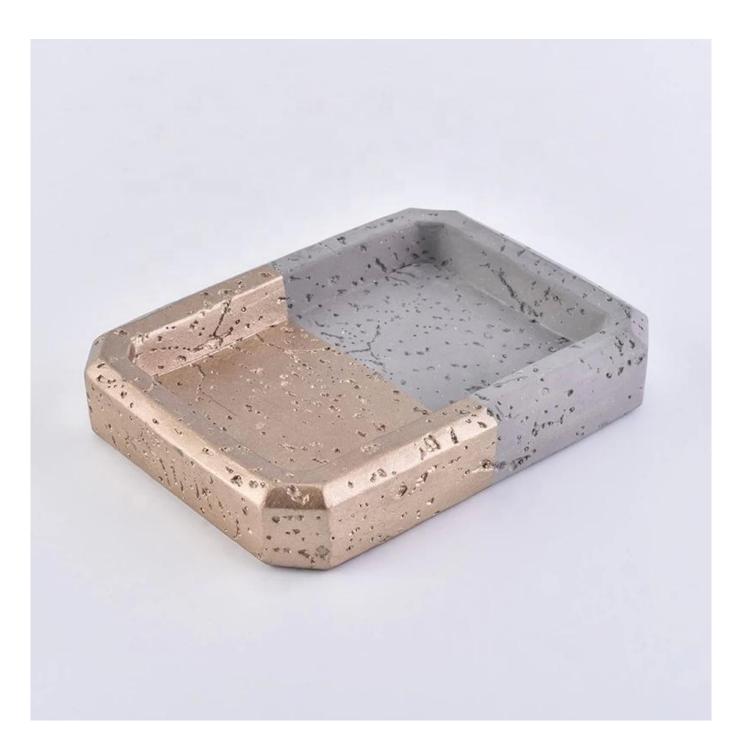

## Sunny design 4pcs grey concrete Soap dish bathroom accessories sets

**Product Description** 

| Soap dish       | Toothbrush holder |
|-----------------|-------------------|
| SGSJL18102506-1 | SGSJL18102506-3   |
| Length: 140mm   | Length: 108mm     |
| Width: 101mm    | Width: 70mm       |
| Height:21mm     | Height:100mm      |
| Weight: 411g    | Weight: 460g      |
|                 |                   |
| Tumbler         | Lotion dispenser  |
| SGSJL18102506-2 | SGSJL18102506-4   |
| Top dia:80mm    | Top dia: 26mm     |

| Bottom dia: 72.1mm | Bottom dia: 77mm |
|--------------------|------------------|
| Height:101.8mm     | Height: 142mm    |
| Weight: 444g       | Weight:720g      |
| Capacity: 304ml    | Capacity: 295ml  |