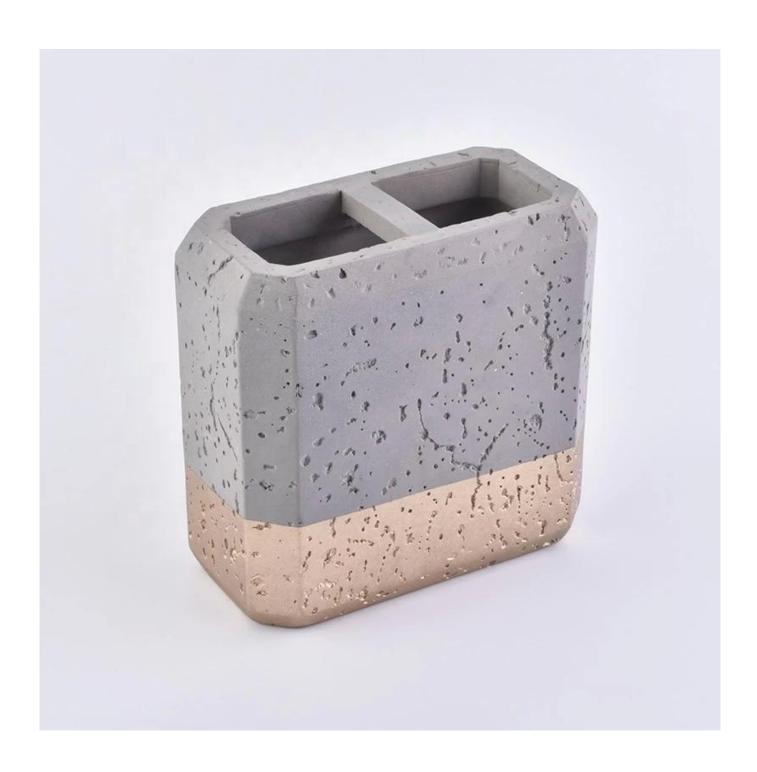

## Sunny design 4pcs grey concrete Soap dish bathroom accessories sets

**Product Description** 

| Soap dish       | Toothbrush holder |
|-----------------|-------------------|
| SGSJL18102506-1 | SGSJL18102506-3   |
| Length: 140mm   | Length: 108mm     |
| Width: 101mm    | Width: 70mm       |
| Height:21mm     | Height:100mm      |
| Weight: 411g    | Weight: 460g      |
|                 |                   |
| Tumbler         | Lotion dispenser  |
| SGSJL18102506-2 | SGSJL18102506-4   |
| Top dia:80mm    | Top dia: 26mm     |