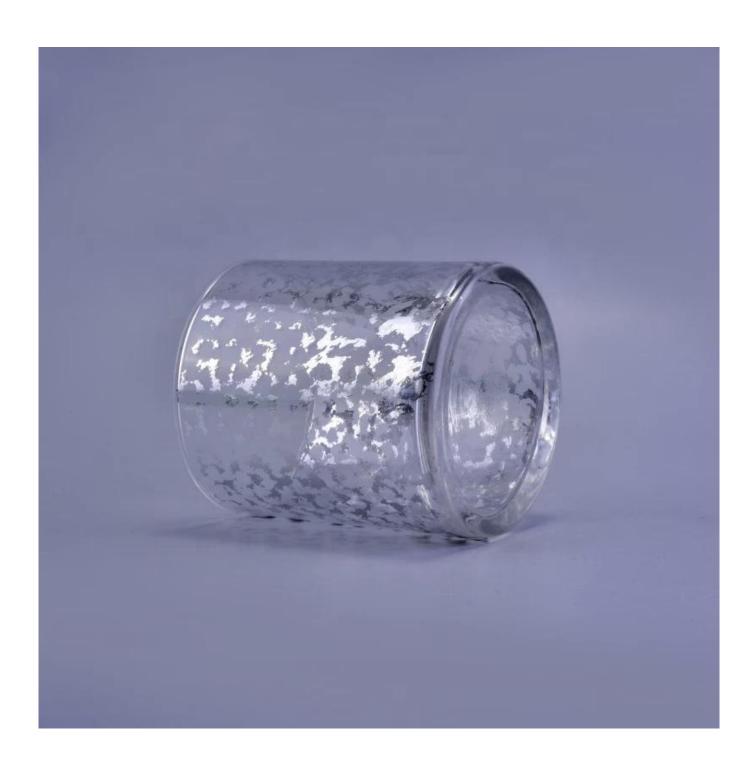

# **Product Description**

#### **Product Size**

4oz,6oz,8oz,10oz,12oz,14oz and other dimension are availible

Custom design are welcome

Material Wholesale Luxury Gold Glass Candle Jar With Lids

Samples Existing clear glass samples for free

Certificate Annealing(for candle holders) test

Different luxury surface decoration is our strength as well! Such as electroplating, laser engraving, spraying, decal printing, mercury finished , iridescent and etc.