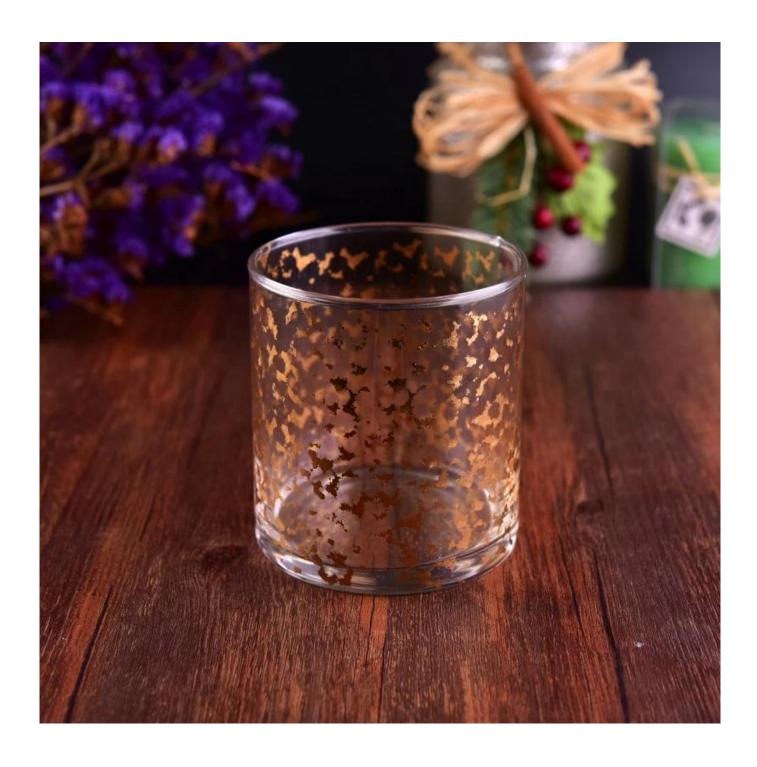

# **Product Description**

#### **Product Size**

4oz,6oz,8oz,10oz,12oz,14oz and other dimension are availible

Custom design are welcome

Material Wholesale Luxury Gold Glass Candle Jar With Lids

Samples Existing clear glass samples for free

Certificate Annealing(for candle holders) test

Different luxury surface decoration is our strength as well! Such as electroplating, laser engraving, spraying, decal printing, mercury finished , iridescent and etc.