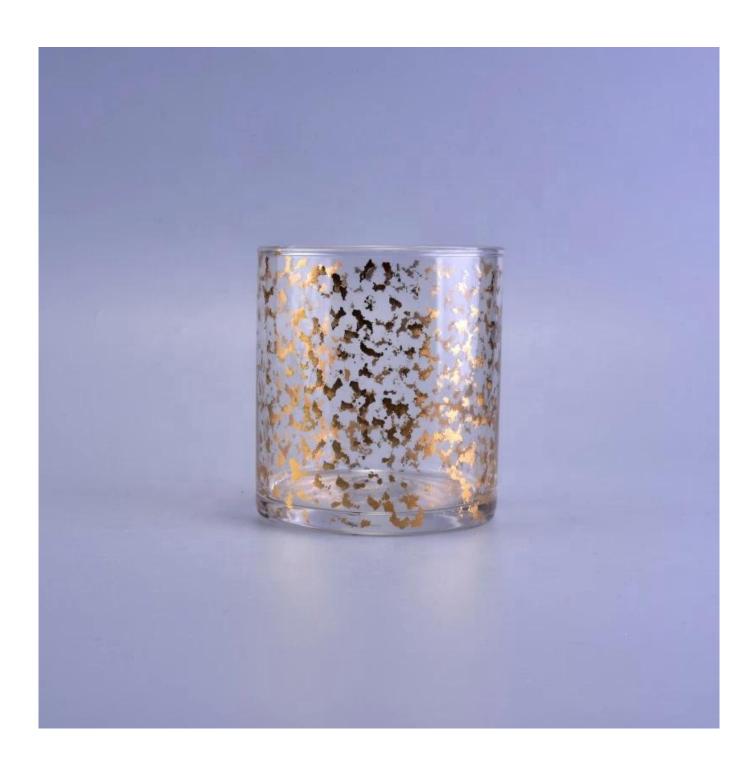

# **Product Description**

#### **Product Size**

4oz,6oz,8oz,10oz,12oz,14oz and other dimension are availible

Custom design are welcome

Material Wholesale Luxury Gold Glass Candle Jar With Lids

Samples Existing clear glass samples for free

Certificate Annealing(for candle holders) test

Different luxury surface decoration is our strength as well! Such as electroplating, laser engraving, spraying, decal printing, mercury finished , iridescent and etc.