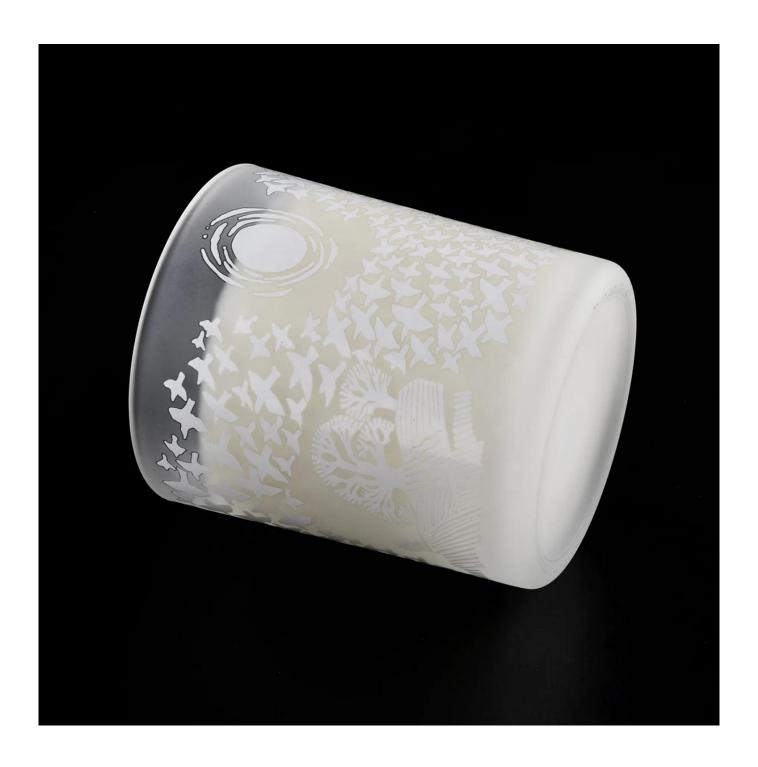

## Sunny custom matte white glass candle holder tumblers 80z 10oz 12oz

Sunny Glassware can not only perform OEM/ODM orders, but also help many brands from concept design to actual proudcts.

Focusing on luxury fragrance products in the latest 10 years, Sunny Glassware is the supplier of 80% fragrance brands in the United States.

30% pay by TT ,balance paid after showing the BL copy

Annealing(for candle holders) test

Different luxury surface decoration is our strength as well! Such as electroplating, laser engraving, spraying, decal printing, mercury finished , iridescent and etc.