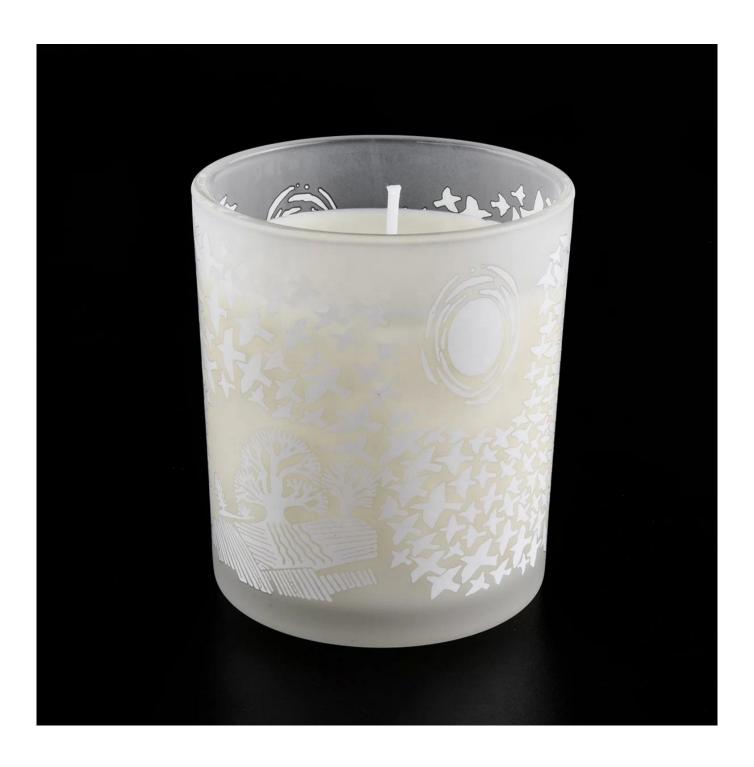

## Sunny custom matte white glass candle holder tumblers 80z 10oz 12oz

Sunny Glassware can not only perform OEM/ODM orders, but also help many brands from concept design to actual proudcts.

Focusing on luxury fragrance products in the latest 10 years, Sunny Glassware is the supplier of 80% fragrance brands in the United States.

30% pay by TT ,balance paid after showing the BL copy

Annealing(for candle holders) test

Different luxury surface decoration is our strength as well! Such as electroplating, laser engraving, spraying, decal printing, mercury finished , iridescent and etc.