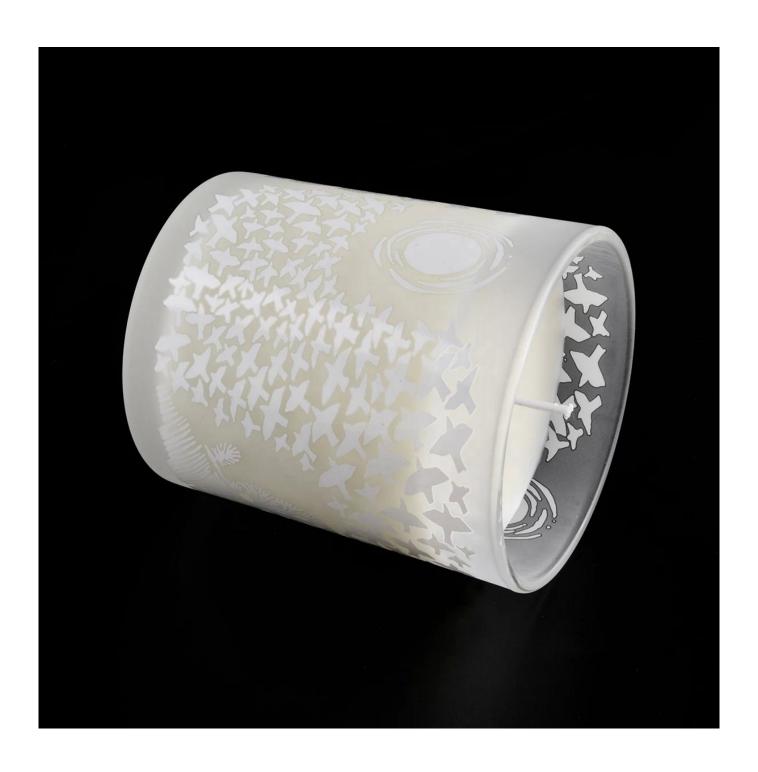

## Sunny custom matte white glass candle holder tumblers 80z 10oz 12oz

Sunny Glassware can not only perform OEM/ODM orders, but also help many brands from concept design to actual proudcts.

Focusing on luxury fragrance products in the latest 10 years, Sunny Glassware is the supplier of 80% fragrance brands in the United States.

30% pay by TT ,balance paid after showing the BL copy

Annealing(for candle holders) test

Different luxury surface decoration is our strength as well! Such as electroplating, laser engraving, spraying, decal printing, mercury finished , iridescent and etc.