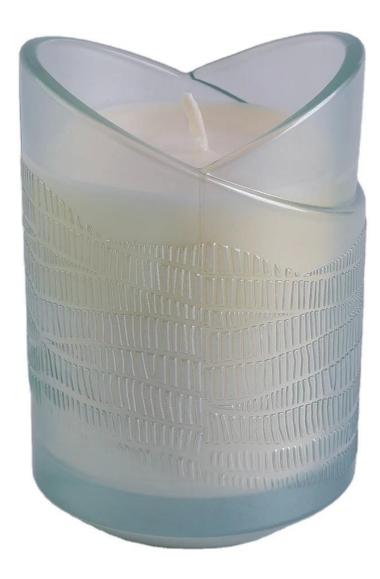

Sunny custom empty heart shape crystal glass Candle jar 10oz 20oz

**Product Description** 

| Product Size  | Top dia:80mm<br>Bottom dia:75mm<br>Height:90mm<br>Weight:295g<br>Capacity:290ml(can fill around 8oz soy wax)<br>4oz,6oz,8oz,10oz,12oz,14oz and other dimension are availible |  |  |  |  |
|---------------|------------------------------------------------------------------------------------------------------------------------------------------------------------------------------|--|--|--|--|
|               |                                                                                                                                                                              |  |  |  |  |
|               | Custom design are welcome                                                                                                                                                    |  |  |  |  |
| Material      | Beautiful Home Decorative Frosted White Glass Candle Holders With Custom printing                                                                                            |  |  |  |  |
| Samples       | Existing clear glass samples for free<br>Sent collected by courier                                                                                                           |  |  |  |  |
| Samples time  | 5-7 days after confirming.                                                                                                                                                   |  |  |  |  |
| Packing       | Normal Packing, 48pcs per carton                                                                                                                                             |  |  |  |  |
| Delivery time | Within 35 days after the sample and order confirmed                                                                                                                          |  |  |  |  |
| Payment terms | 30% pay by TT ,balance paid after showing the BL copy                                                                                                                        |  |  |  |  |
| Certificate   | Annealing(for candle holders) test                                                                                                                                           |  |  |  |  |
|               |                                                                                                                                                                              |  |  |  |  |