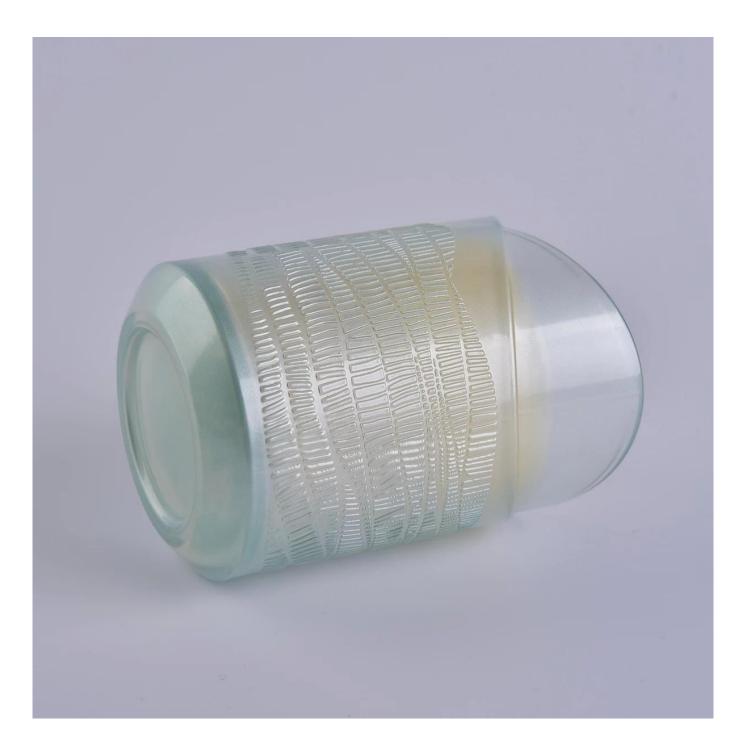

Sunny custom empty heart shape crystal glass Candle jar 10oz 20oz

**Product Description** 

| Product Size  | Top dia:80mm<br>Bottom dia:75mm<br>Height:90mm<br>Weight:295g<br>Capacity:290ml(can fill around 8oz soy wax)<br>4oz,6oz,8oz,10oz,12oz,14oz and other dimension are availible |  |  |  |  |
|---------------|------------------------------------------------------------------------------------------------------------------------------------------------------------------------------|--|--|--|--|
|               |                                                                                                                                                                              |  |  |  |  |
|               | Custom design are welcome                                                                                                                                                    |  |  |  |  |
| Material      | Beautiful Home Decorative Frosted White Glass Candle Holders With Custom printing                                                                                            |  |  |  |  |
| Samples       | Existing clear glass samples for free<br>Sent collected by courier                                                                                                           |  |  |  |  |
| Samples time  | 5-7 days after confirming.                                                                                                                                                   |  |  |  |  |
| Packing       | Normal Packing, 48pcs per carton                                                                                                                                             |  |  |  |  |
| Delivery time | Within 35 days after the sample and order confirmed                                                                                                                          |  |  |  |  |
| Payment terms | 30% pay by TT ,balance paid after showing the BL copy                                                                                                                        |  |  |  |  |
| Certificate   | Annealing(for candle holders) test                                                                                                                                           |  |  |  |  |
|               |                                                                                                                                                                              |  |  |  |  |