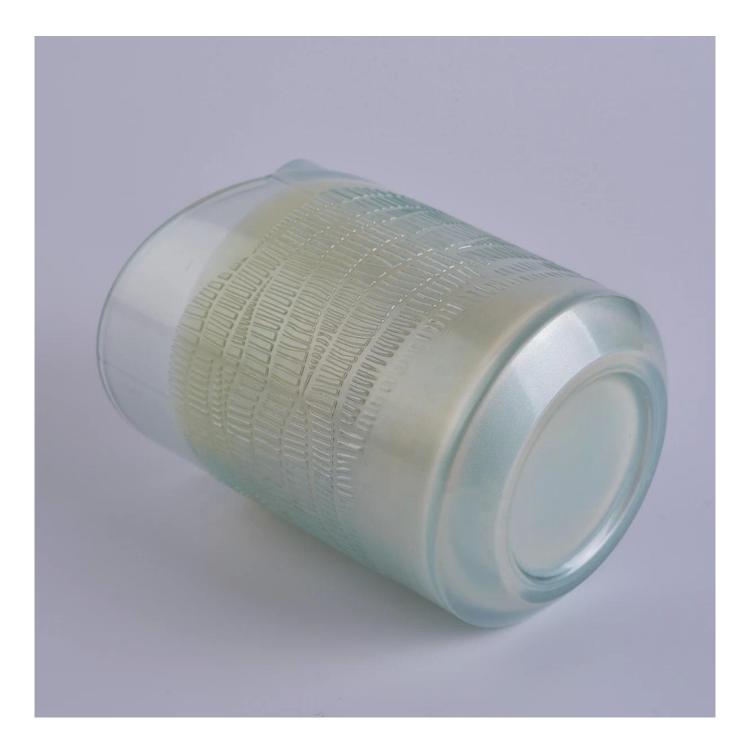

Sunny custom empty heart shape crystal glass Candle jar 10oz 20oz

**Product Description** 

| Product Size  | Top dia:80mm<br>Bottom dia:75mm<br>Height:90mm<br>Weight:295g<br>Capacity:290ml(can fill around 8oz soy wax)<br>4oz,6oz,8oz,10oz,12oz,14oz and other dimension are availible |  |  |  |  |
|---------------|------------------------------------------------------------------------------------------------------------------------------------------------------------------------------|--|--|--|--|
|               |                                                                                                                                                                              |  |  |  |  |
|               | Custom design are welcome                                                                                                                                                    |  |  |  |  |
| Material      | Beautiful Home Decorative Frosted White Glass Candle Holders With Custom printing                                                                                            |  |  |  |  |
| Samples       | Existing clear glass samples for free<br>Sent collected by courier                                                                                                           |  |  |  |  |
| Samples time  | 5-7 days after confirming.                                                                                                                                                   |  |  |  |  |
| Packing       | Normal Packing, 48pcs per carton                                                                                                                                             |  |  |  |  |
| Delivery time | Within 35 days after the sample and order confirmed                                                                                                                          |  |  |  |  |
| Payment terms | 30% pay by TT ,balance paid after showing the BL copy                                                                                                                        |  |  |  |  |
| Certificate   | Annealing(for candle holders) test                                                                                                                                           |  |  |  |  |
|               |                                                                                                                                                                              |  |  |  |  |