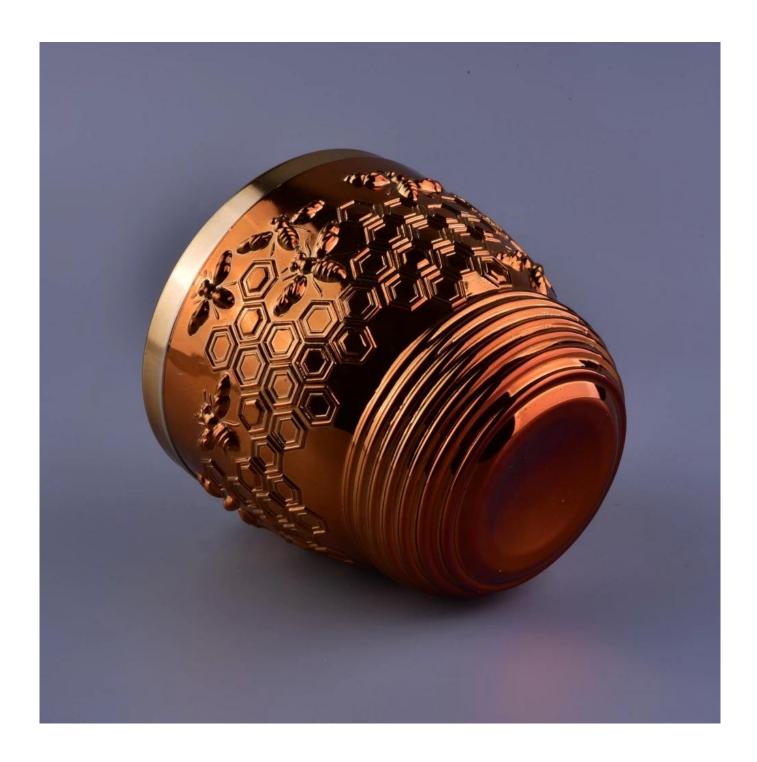

| Sunny<br>lid | bee | design | votive | gold | glass | candle | holder | with glass |  |
|--------------|-----|--------|--------|------|-------|--------|--------|------------|--|
|              |     |        |        |      |       |        |        |            |  |
|              |     |        |        |      |       |        |        |            |  |
|              |     |        |        |      |       |        |        |            |  |
|              |     |        |        |      |       |        |        |            |  |
|              |     |        |        |      |       |        |        |            |  |
|              |     |        |        |      |       |        |        |            |  |
|              |     |        |        |      |       |        |        |            |  |
|              |     |        |        |      |       |        |        |            |  |
|              |     |        |        |      |       |        |        |            |  |
|              |     |        |        |      |       |        |        |            |  |
|              |     |        |        |      |       |        |        |            |  |
|              |     |        |        |      |       |        |        |            |  |
|              |     |        |        |      |       |        |        |            |  |
|              |     |        |        |      |       |        |        |            |  |
|              |     |        |        |      |       |        |        |            |  |
|              |     |        |        |      |       |        |        |            |  |

Certificate Annealing(for candle holders) test

Different luxury surface decoration is our strength as well! Such as electroplating, laser engraving, spraying, decal printing, mercury finished , iridescent and etc.