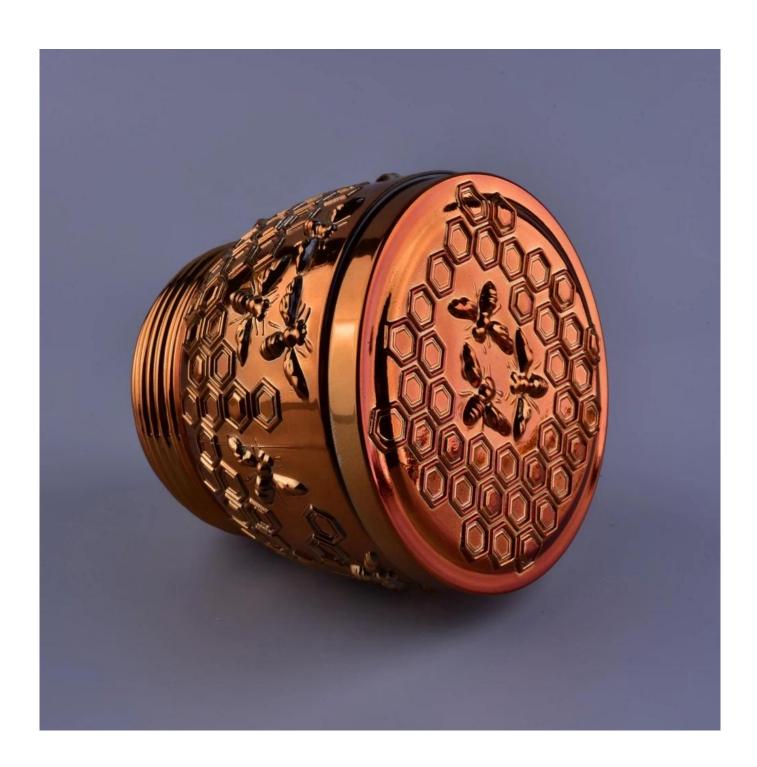

| Sunny<br>lid | bee | design | votive | gold | glass | candle | holder | with glass |  |
|--------------|-----|--------|--------|------|-------|--------|--------|------------|--|
|              |     |        |        |      |       |        |        |            |  |
|              |     |        |        |      |       |        |        |            |  |
|              |     |        |        |      |       |        |        |            |  |
|              |     |        |        |      |       |        |        |            |  |
|              |     |        |        |      |       |        |        |            |  |
|              |     |        |        |      |       |        |        |            |  |
|              |     |        |        |      |       |        |        |            |  |
|              |     |        |        |      |       |        |        |            |  |
|              |     |        |        |      |       |        |        |            |  |
|              |     |        |        |      |       |        |        |            |  |
|              |     |        |        |      |       |        |        |            |  |
|              |     |        |        |      |       |        |        |            |  |
|              |     |        |        |      |       |        |        |            |  |
|              |     |        |        |      |       |        |        |            |  |
|              |     |        |        |      |       |        |        |            |  |
|              |     |        |        |      |       |        |        |            |  |

Certificate Annealing(for candle holders) test

Different luxury surface decoration is our strength as well! Such as electroplating, laser engraving, spraying, decal printing, mercury finished , iridescent and etc.