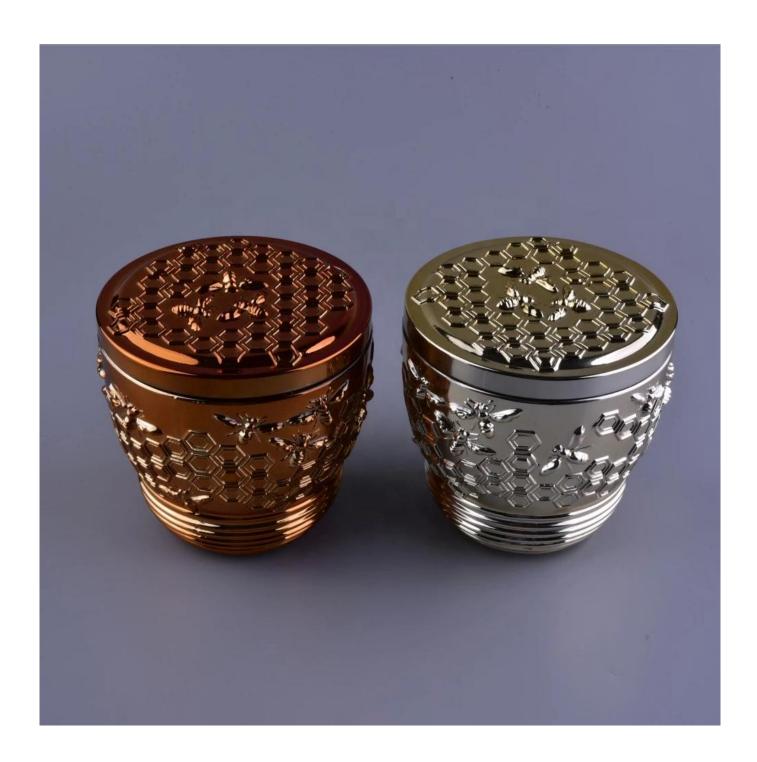

| Sunny<br>lid | bee | design | votive | gold | glass | candle | holder | with glass |  |
|--------------|-----|--------|--------|------|-------|--------|--------|------------|--|
|              |     |        |        |      |       |        |        |            |  |
|              |     |        |        |      |       |        |        |            |  |
|              |     |        |        |      |       |        |        |            |  |
|              |     |        |        |      |       |        |        |            |  |
|              |     |        |        |      |       |        |        |            |  |
|              |     |        |        |      |       |        |        |            |  |
|              |     |        |        |      |       |        |        |            |  |
|              |     |        |        |      |       |        |        |            |  |
|              |     |        |        |      |       |        |        |            |  |
|              |     |        |        |      |       |        |        |            |  |
|              |     |        |        |      |       |        |        |            |  |
|              |     |        |        |      |       |        |        |            |  |
|              |     |        |        |      |       |        |        |            |  |
|              |     |        |        |      |       |        |        |            |  |
|              |     |        |        |      |       |        |        |            |  |
|              |     |        |        |      |       |        |        |            |  |

Certificate Annealing(for candle holders) test

Different luxury surface decoration is our strength as well! Such as electroplating, laser engraving, spraying, decal printing, mercury finished , iridescent and etc.