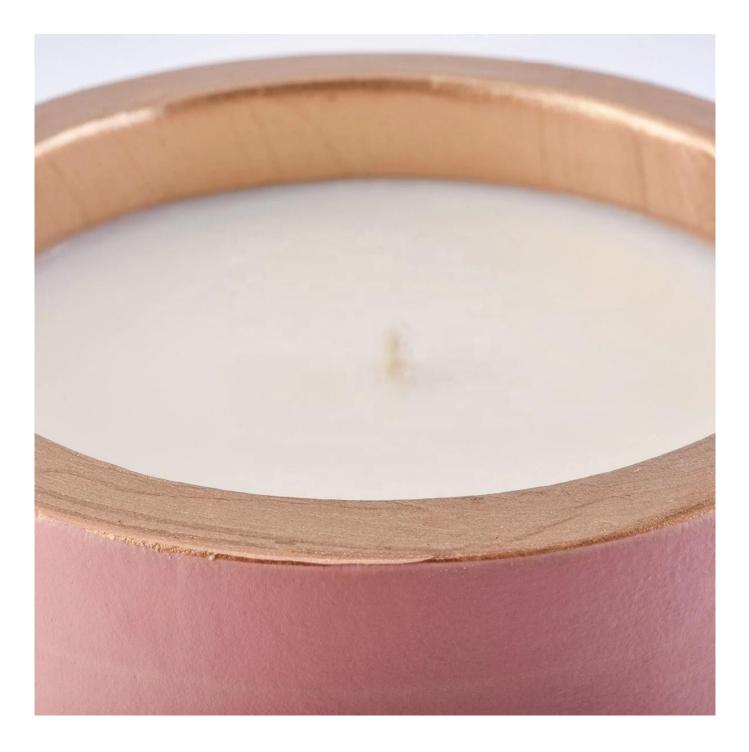

Sunny Wholesales scented pink empty cement candle vessel

#### **Product Description**

| Product Dimension | Custom design are welcome,2oz,4oz,6oz,8oz,10oz,12oz and etc are availible  |
|-------------------|----------------------------------------------------------------------------|
| Decoration        | Spray color, printing, silk-screen, frosted, electroplating, laser and etc |
| Material          | 250ml Matte black Concrete Candle Holders Wholesale                        |
| Sample            | Exist sampe in stock for free<br>Sent collected by courier                 |