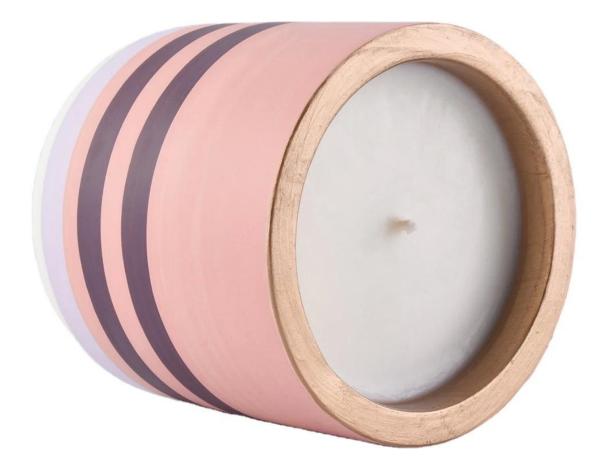

Sunny Wholesales scented pink empty cement candle vessel

#### **Product Description**

| Product Dimension | Custom design are welcome,2oz,4oz,6oz,8oz,10oz,12oz and etc are availible  |
|-------------------|----------------------------------------------------------------------------|
| Decoration        | Spray color, printing, silk-screen, frosted, electroplating, laser and etc |
| Material          | 250ml Matte black Concrete Candle Holders Wholesale                        |
| Sample            | Exist sampe in stock for free<br>Sent collected by courier                 |