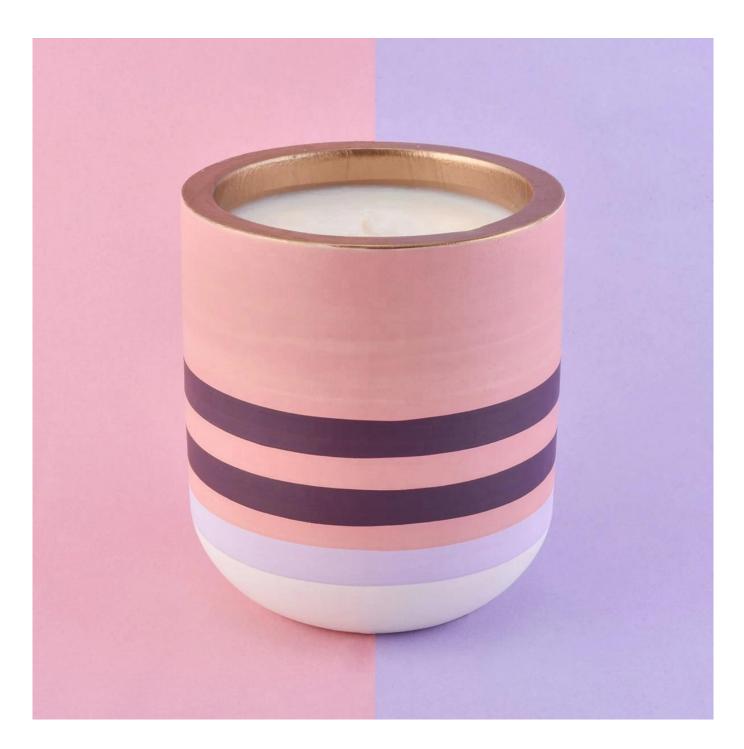

Sunny Wholesales scented pink empty cement candle vessel

#### **Product Description**

| Product Dimension | Custom design are welcome,2oz,4oz,6oz,8oz,10oz,12oz and etc are availible  |
|-------------------|----------------------------------------------------------------------------|
| Decoration        | Spray color, printing, silk-screen, frosted, electroplating, laser and etc |
| Material          | 250ml Matte black Concrete Candle Holders Wholesale                        |
| Sample            | Exist sampe in stock for free<br>Sent collected by courier                 |