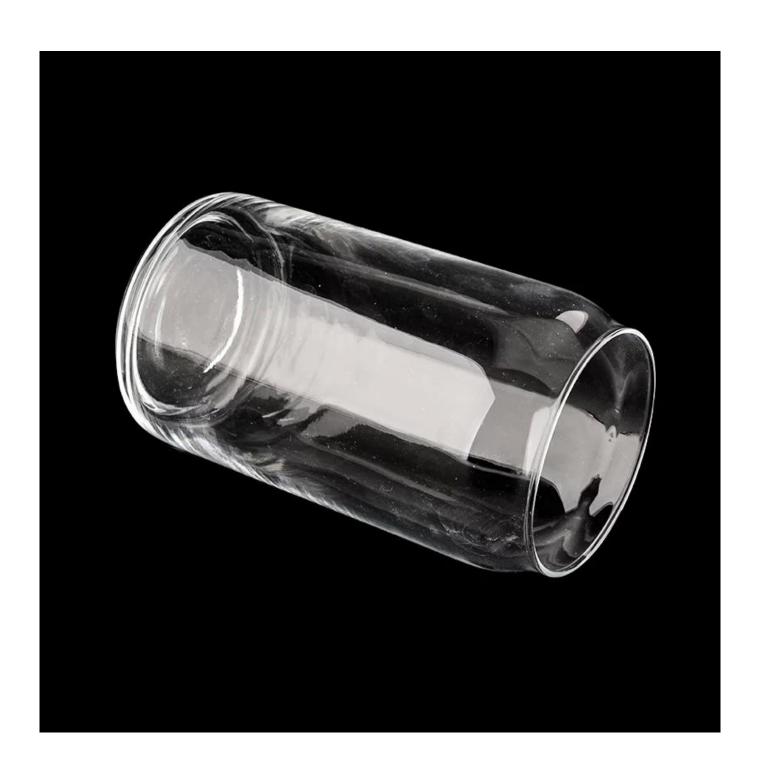

Product quality is the major focus in <u>Sunny Glassware</u>. <u>Sunny Glassware</u> once demolished 80,000 pcs of glass vessel with barely visible blemish.

**Product Description** 

| product name | Sunny Glassware luxury empty unique clear glass candle jars wholesale                                                   |
|--------------|-------------------------------------------------------------------------------------------------------------------------|
| Sample time  | <ul><li>1. 5 days if there is glass shape and size</li><li>2. 15 days, if you need new shapes and sizes glass</li></ul> |
| Measure      | Item No.:SGJX21111703 Top dia:67 mm Bottom dia: 64.5 mm Height: 134 mm Weight: 208 g Capacity: 480 ml                   |
| Packing      | Normal packing,Individual gift box, PVC box, window box, color box, white box, etc                                      |