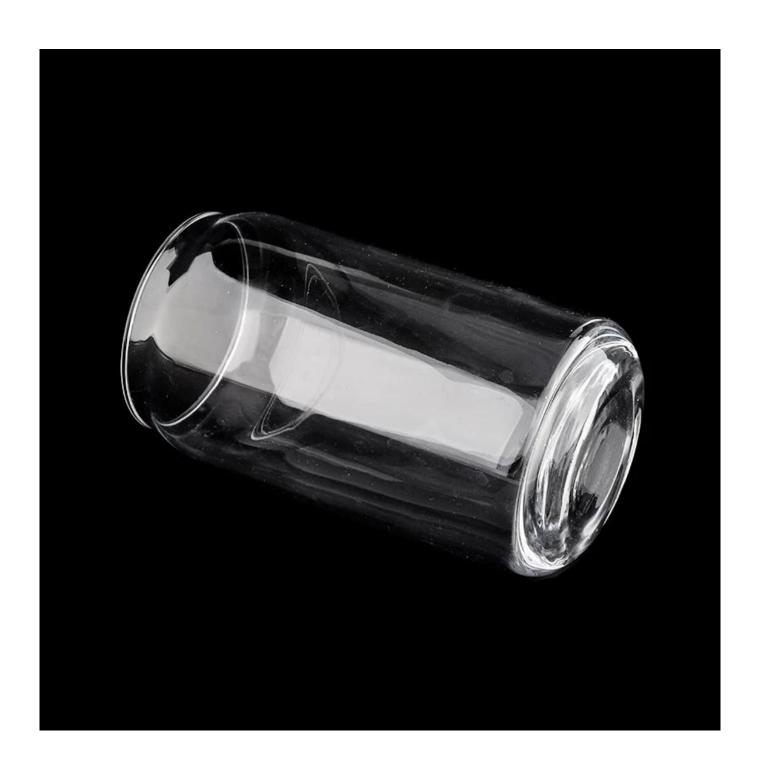

Product quality is the major focus in <u>Sunny Glassware</u>. <u>Sunny Glassware</u> once demolished 80,000 pcs of glass vessel with barely visible blemish.

**Product Description** 

| product name | Sunny Glassware luxury empty unique clear glass candle jars wholesale                                                   |
|--------------|-------------------------------------------------------------------------------------------------------------------------|
| Sample time  | <ul><li>1. 5 days if there is glass shape and size</li><li>2. 15 days, if you need new shapes and sizes glass</li></ul> |
| Measure      | Item No.:SGJX21111703 Top dia:67 mm Bottom dia: 64.5 mm Height: 134 mm Weight: 208 g Capacity: 480 ml                   |
| Packing      | Normal packing,Individual gift box, PVC box, window box, color box, white box, etc                                      |