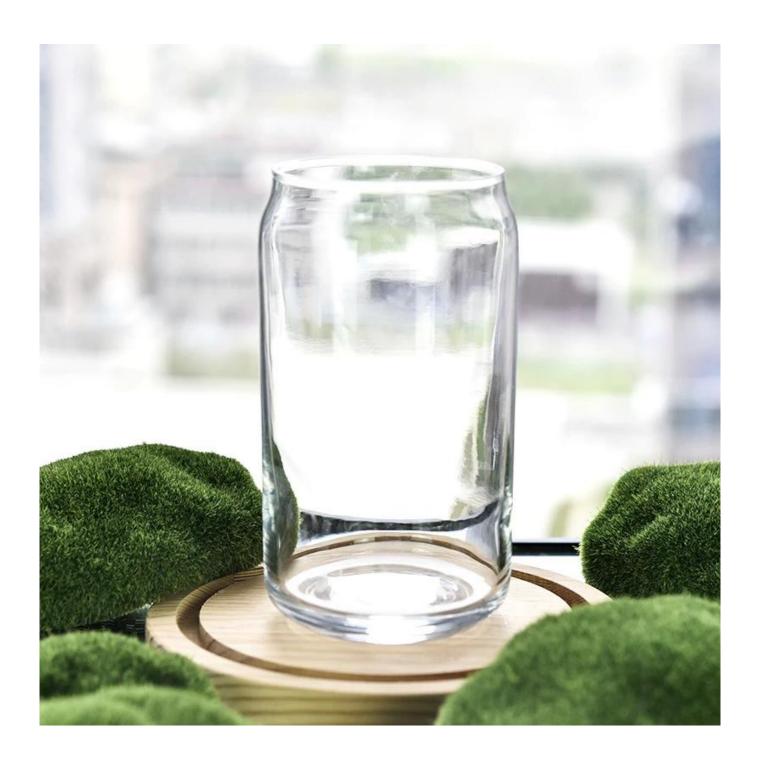

# **Sunny Glassware** luxury empty unique clear glass candle jars wholesale

Product quality is the major focus in <u>Sunny Glassware</u>. <u>Sunny Glassware</u> once demolished 80,000 pcs of glass vessel with barely visible blemish.

**Product Description** 

| product name | Sunny Glassware luxury empty unique clear glass candle jars wholesale                                                   |
|--------------|-------------------------------------------------------------------------------------------------------------------------|
| Sample time  | <ul><li>1. 5 days if there is glass shape and size</li><li>2. 15 days, if you need new shapes and sizes glass</li></ul> |
| Measure      | Item No.:SGJX21111703 Top dia:67 mm Bottom dia: 64.5 mm Height: 134 mm Weight: 208 g Capacity: 480 ml                   |
| Packing      | Normal packing,Individual gift box, PVC box, window box, color box, white box, etc                                      |