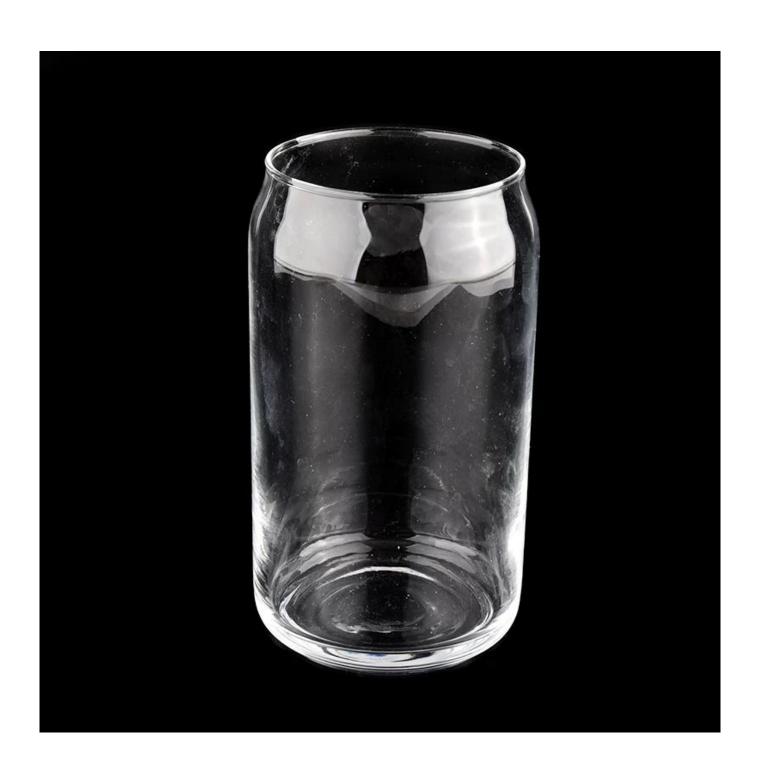

Product quality is the major focus in <u>Sunny Glassware</u>. <u>Sunny Glassware</u> once demolished 80,000 pcs of glass vessel with barely visible blemish.

**Product Description** 

| product name | Sunny Glassware luxury empty unique clear glass candle jars wholesale                                                   |
|--------------|-------------------------------------------------------------------------------------------------------------------------|
| Sample time  | <ul><li>1. 5 days if there is glass shape and size</li><li>2. 15 days, if you need new shapes and sizes glass</li></ul> |
| Measure      | Item No.:SGJX21111703 Top dia:67 mm Bottom dia: 64.5 mm Height: 134 mm Weight: 208 g Capacity: 480 ml                   |
| Packing      | Normal packing,Individual gift box, PVC box, window box, color box, white box, etc                                      |