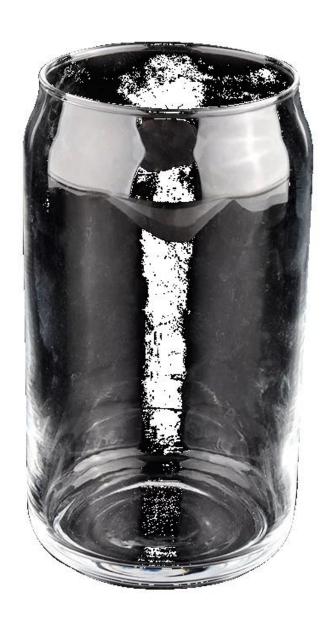

Product quality is the major focus in <u>Sunny Glassware</u>. <u>Sunny Glassware</u> once demolished 80,000 pcs of glass vessel with barely visible blemish.

**Product Description** 

| product name | Sunny Glassware luxury empty unique clear glass candle jars wholesale                                                   |
|--------------|-------------------------------------------------------------------------------------------------------------------------|
| Sample time  | <ul><li>1. 5 days if there is glass shape and size</li><li>2. 15 days, if you need new shapes and sizes glass</li></ul> |
| Measure      | Item No.:SGJX21111703 Top dia:67 mm Bottom dia: 64.5 mm Height: 134 mm Weight: 208 g Capacity: 480 ml                   |
| Packing      | Normal packing,Individual gift box, PVC box, window box, color box, white box, etc                                      |