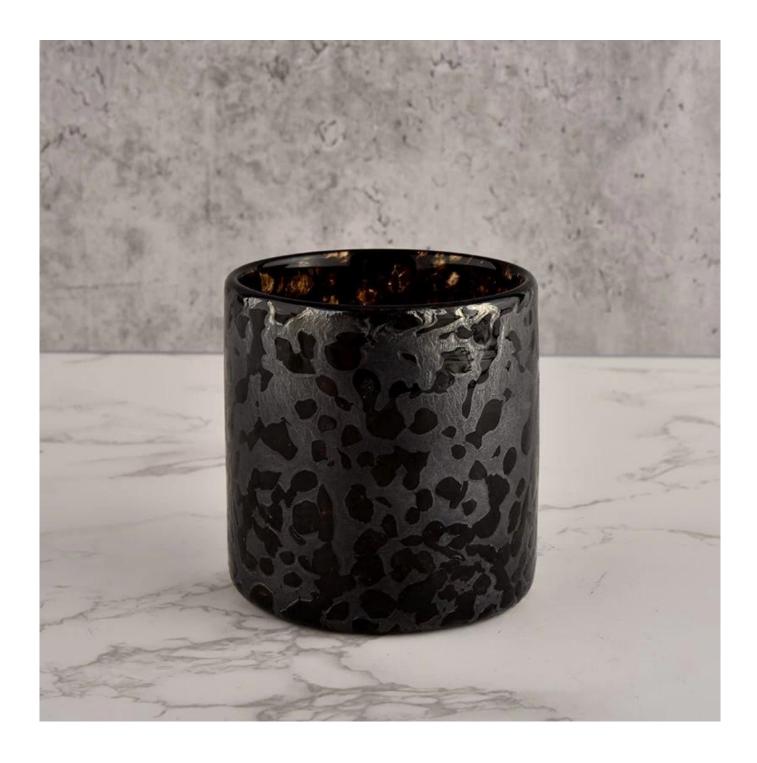

# **Sunny Glassware** luxury black glass vessels for candles wholesale

Product quality is the major focus in <u>Sunny Glassware</u>. <u>Sunny Glassware</u> once demolished 80,000 pcs of glass vessel with barely visible blemish.

**Product Description** 

| product name | <u>Sunny Glassware</u> luxury black glass vessels for candles wholesale                                                 |
|--------------|-------------------------------------------------------------------------------------------------------------------------|
| Sample time  | <ul><li>1. 5 days if there is glass shape and size</li><li>2. 15 days, if you need new shapes and sizes glass</li></ul> |
| Measure      | Item No.:SGLYP21101602 Top dia: 80 mm Bottom dia: 80 mm Height:81mm Weight: 386g Capcity: 280ml                         |
| Packing      | Normal packing,Individual gift box, PVC box, window box, color box, white box, etc                                      |