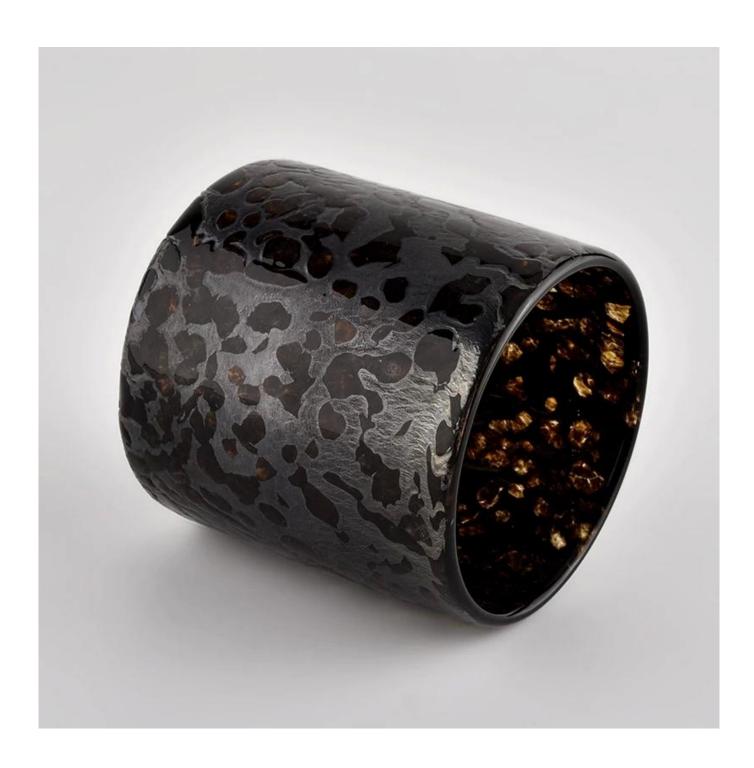

# **Sunny Glassware** luxury black glass vessels for candles wholesale

Product quality is the major focus in <u>Sunny Glassware</u>. <u>Sunny Glassware</u> once demolished 80,000 pcs of glass vessel with barely visible blemish.

**Product Description** 

| product name | <u>Sunny Glassware</u> luxury black glass vessels for candles wholesale                                                 |
|--------------|-------------------------------------------------------------------------------------------------------------------------|
| Sample time  | <ul><li>1. 5 days if there is glass shape and size</li><li>2. 15 days, if you need new shapes and sizes glass</li></ul> |
| Measure      | Item No.:SGLYP21101602 Top dia: 80 mm Bottom dia: 80 mm Height:81mm Weight: 386g Capcity: 280ml                         |
| Packing      | Normal packing,Individual gift box, PVC box, window box, color box, white box, etc                                      |