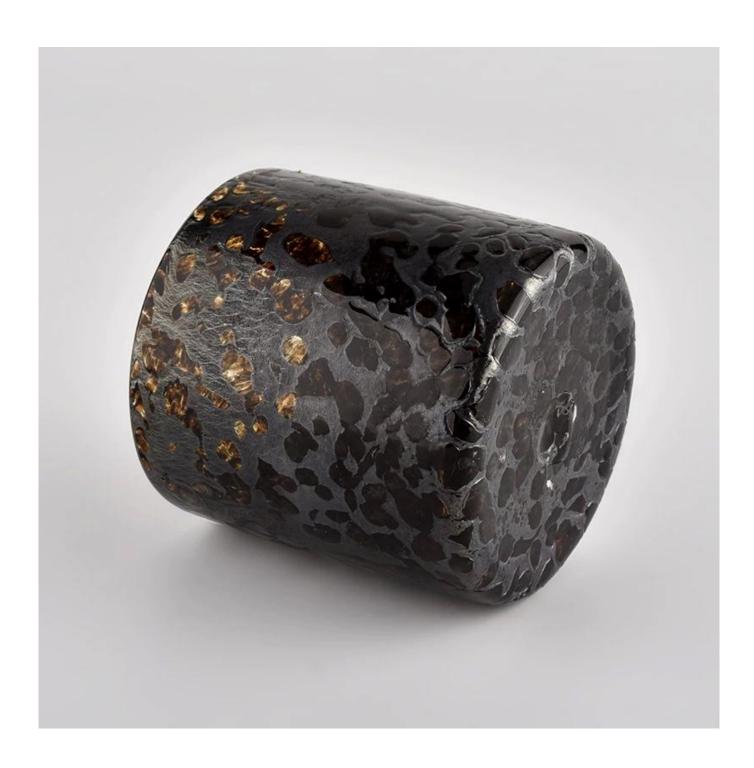

# **Sunny Glassware** luxury black glass vessels for candles wholesale

Product quality is the major focus in <u>Sunny Glassware</u>. <u>Sunny Glassware</u> once demolished 80,000 pcs of glass vessel with barely visible blemish.

**Product Description** 

| product name | <u>Sunny Glassware</u> luxury black glass vessels for candles wholesale                                                 |
|--------------|-------------------------------------------------------------------------------------------------------------------------|
| Sample time  | <ul><li>1. 5 days if there is glass shape and size</li><li>2. 15 days, if you need new shapes and sizes glass</li></ul> |
| Measure      | Item No.:SGLYP21101602 Top dia: 80 mm Bottom dia: 80 mm Height:81mm Weight: 386g Capcity: 280ml                         |
| Packing      | Normal packing,Individual gift box, PVC box, window box, color box, white box, etc                                      |