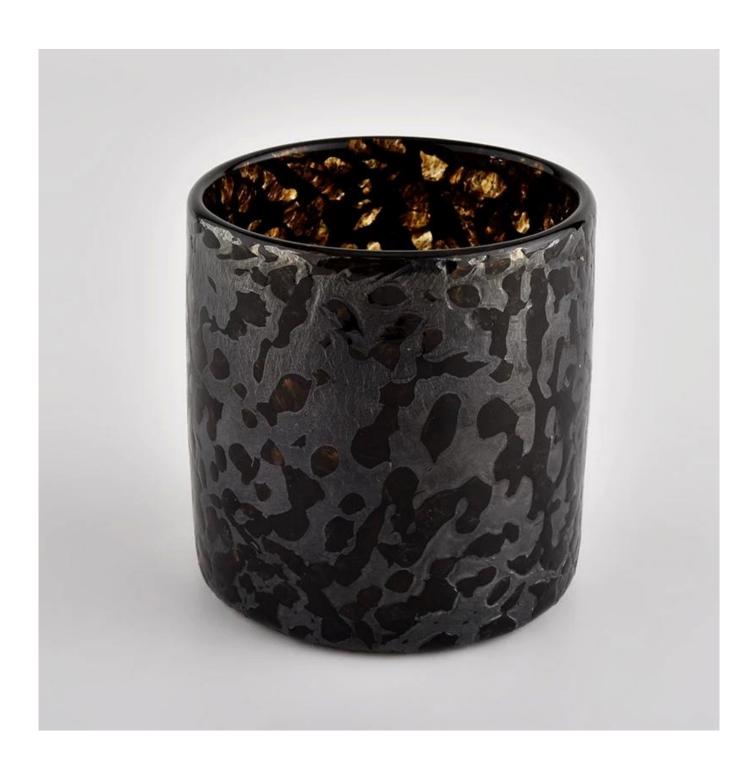

# **Sunny Glassware** luxury black glass vessels for candles wholesale

Product quality is the major focus in <u>Sunny Glassware</u>. <u>Sunny Glassware</u> once demolished 80,000 pcs of glass vessel with barely visible blemish.

**Product Description** 

| product name | <u>Sunny Glassware</u> luxury black glass vessels for candles wholesale                                                 |
|--------------|-------------------------------------------------------------------------------------------------------------------------|
| Sample time  | <ul><li>1. 5 days if there is glass shape and size</li><li>2. 15 days, if you need new shapes and sizes glass</li></ul> |
| Measure      | Item No.:SGLYP21101602 Top dia: 80 mm Bottom dia: 80 mm Height:81mm Weight: 386g Capcity: 280ml                         |
| Packing      | Normal packing,Individual gift box, PVC box, window box, color box, white box, etc                                      |