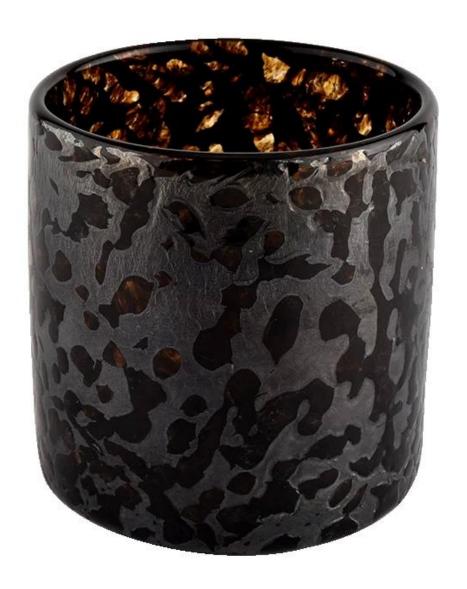

# **Sunny Glassware** luxury black glass vessels for candles wholesale

Product quality is the major focus in <u>Sunny Glassware</u>. <u>Sunny Glassware</u> once demolished 80,000 pcs of glass vessel with barely visible blemish.

**Product Description** 

| product name | <u>Sunny Glassware</u> luxury black glass vessels for candles wholesale                                                 |
|--------------|-------------------------------------------------------------------------------------------------------------------------|
| Sample time  | <ul><li>1. 5 days if there is glass shape and size</li><li>2. 15 days, if you need new shapes and sizes glass</li></ul> |
| Measure      | Item No.:SGLYP21101602 Top dia: 80 mm Bottom dia: 80 mm Height:81mm Weight: 386g Capcity: 280ml                         |
| Packing      | Normal packing,Individual gift box, PVC box, window box, color box, white box, etc                                      |