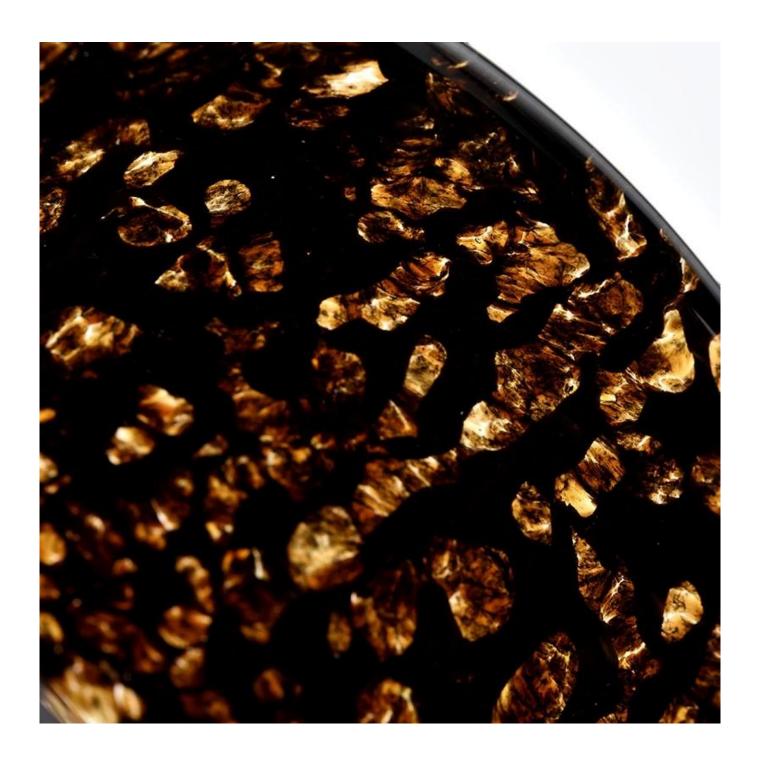

# **Sunny Glassware** luxury black glass vessels for candles wholesale

Product quality is the major focus in <u>Sunny Glassware</u>. <u>Sunny Glassware</u> once demolished 80,000 pcs of glass vessel with barely visible blemish.

**Product Description** 

| product name | <u>Sunny Glassware</u> luxury black glass vessels for candles wholesale                                                 |
|--------------|-------------------------------------------------------------------------------------------------------------------------|
| Sample time  | <ul><li>1. 5 days if there is glass shape and size</li><li>2. 15 days, if you need new shapes and sizes glass</li></ul> |
| Measure      | Item No.:SGLYP21101602 Top dia: 80 mm Bottom dia: 80 mm Height:81mm Weight: 386g Capcity: 280ml                         |
| Packing      | Normal packing,Individual gift box, PVC box, window box, color box, white box, etc                                      |