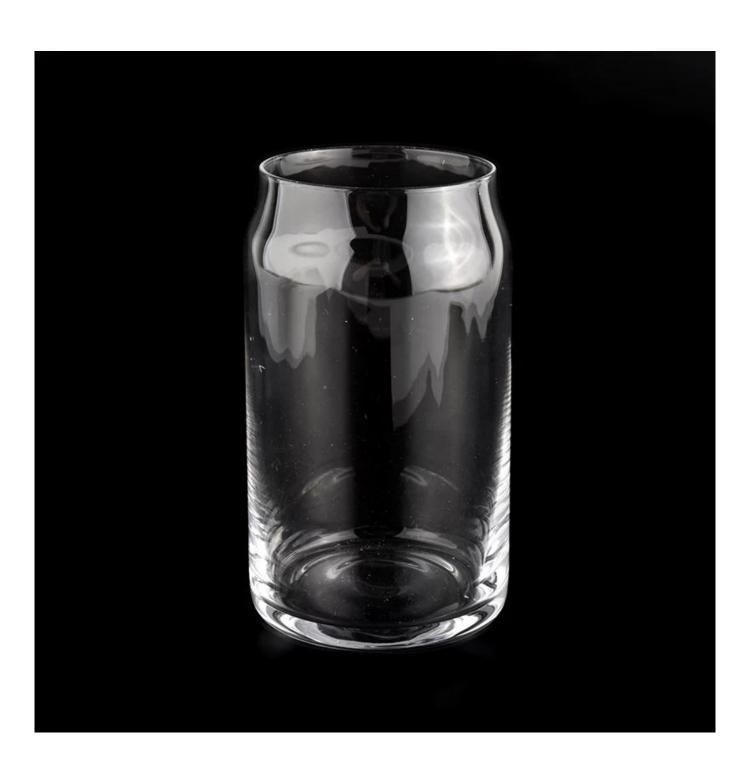

# **Sunny Glassware** Wholesale 12oz 14oz special shape glass candle holder

Product quality is the major focus in <u>Sunny Glassware</u>. <u>Sunny Glassware</u> once demolished 80,000 pcs of glass vessel with barely visible blemish.

**Product Description** 

| product name | Sunny Glassware Wholesale 12oz 14oz special shape glass candle holder                                                   |
|--------------|-------------------------------------------------------------------------------------------------------------------------|
| Sample time  | <ul><li>1. 5 days if there is glass shape and size</li><li>2. 15 days, if you need new shapes and sizes glass</li></ul> |
| Measure      | Item No.:SGLYP21101601 Top dia: 66 mm Bottom dia: 77 mm Height: 133 mm Weight: 208 g Capcity: 495ml                     |
| Packing      | Normal packing,Individual gift box, PVC box, window box, color box, white box, etc                                      |