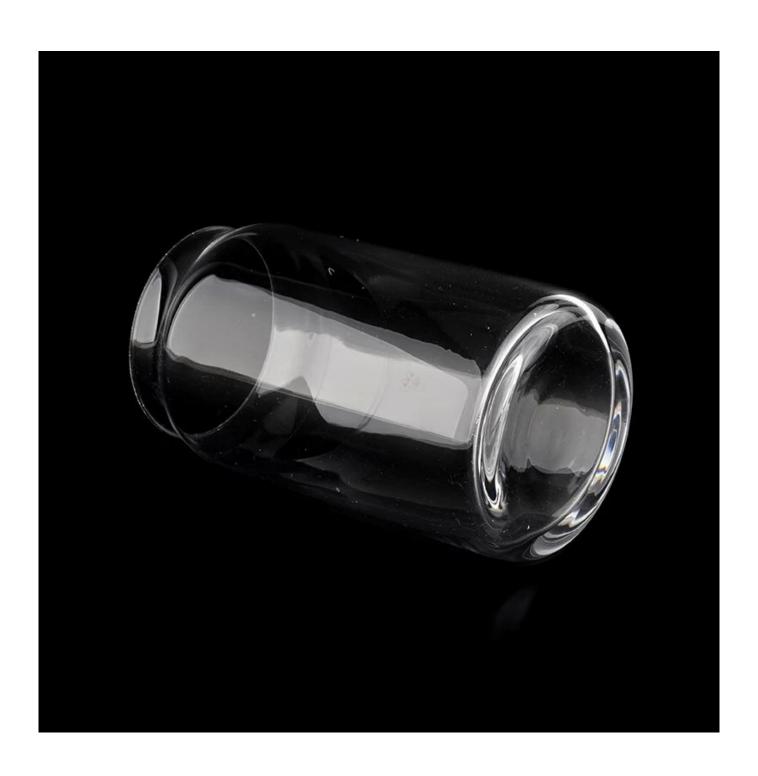

Product quality is the major focus in <u>Sunny Glassware</u>. <u>Sunny Glassware</u> once demolished 80,000 pcs of glass vessel with barely visible blemish.

**Product Description** 

| product name | Sunny Glassware Wholesale 12oz 14oz special shape glass candle holder                                                   |
|--------------|-------------------------------------------------------------------------------------------------------------------------|
| Sample time  | <ul><li>1. 5 days if there is glass shape and size</li><li>2. 15 days, if you need new shapes and sizes glass</li></ul> |
| Measure      | Item No.:SGLYP21101601 Top dia: 66 mm Bottom dia: 77 mm Height: 133 mm Weight: 208 g Capcity: 495ml                     |
| Packing      | Normal packing,Individual gift box, PVC box, window box, color box, white box, etc                                      |