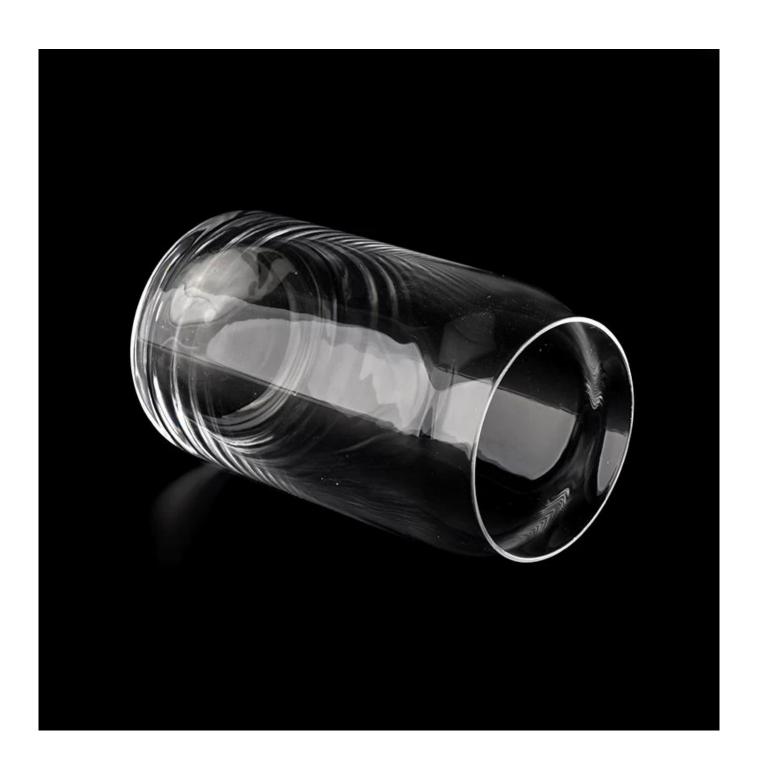

# **Sunny Glassware** Wholesale 12oz 14oz special shape glass candle holder

Product quality is the major focus in <u>Sunny Glassware</u>. <u>Sunny Glassware</u> once demolished 80,000 pcs of glass vessel with barely visible blemish.

**Product Description** 

| product name | Sunny Glassware Wholesale 12oz 14oz special shape glass candle holder                                                   |
|--------------|-------------------------------------------------------------------------------------------------------------------------|
| Sample time  | <ul><li>1. 5 days if there is glass shape and size</li><li>2. 15 days, if you need new shapes and sizes glass</li></ul> |
| Measure      | Item No.:SGLYP21101601 Top dia: 66 mm Bottom dia: 77 mm Height: 133 mm Weight: 208 g Capcity: 495ml                     |
| Packing      | Normal packing,Individual gift box, PVC box, window box, color box, white box, etc                                      |