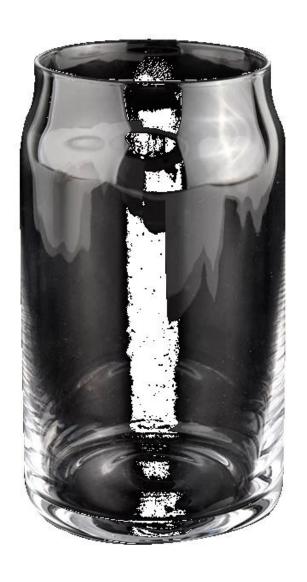

# **Sunny Glassware** Wholesale 12oz 14oz special shape glass candle holder

Product quality is the major focus in <u>Sunny Glassware</u>. <u>Sunny Glassware</u> once demolished 80,000 pcs of glass vessel with barely visible blemish.

**Product Description** 

| product name | Sunny Glassware Wholesale 12oz 14oz special shape glass candle holder                                                   |
|--------------|-------------------------------------------------------------------------------------------------------------------------|
| Sample time  | <ul><li>1. 5 days if there is glass shape and size</li><li>2. 15 days, if you need new shapes and sizes glass</li></ul> |
| Measure      | Item No.:SGLYP21101601 Top dia: 66 mm Bottom dia: 77 mm Height: 133 mm Weight: 208 g Capcity: 495ml                     |
| Packing      | Normal packing,Individual gift box, PVC box, window box, color box, white box, etc                                      |