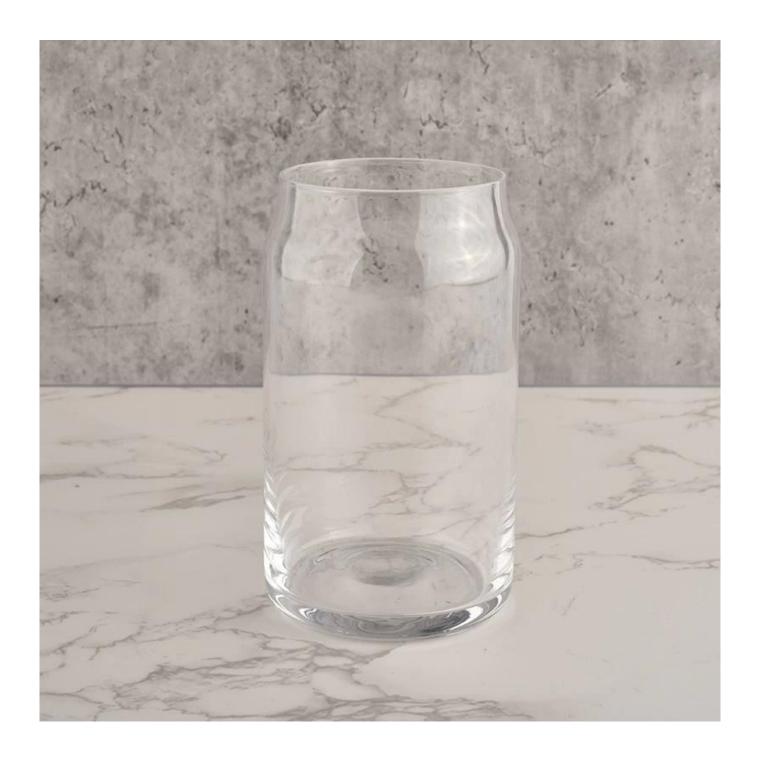

Product quality is the major focus in <u>Sunny Glassware</u>. <u>Sunny Glassware</u> once demolished 80,000 pcs of glass vessel with barely visible blemish.

**Product Description** 

| product name | Sunny Glassware Wholesale 12oz 14oz special shape glass candle holder                                                   |
|--------------|-------------------------------------------------------------------------------------------------------------------------|
| Sample time  | <ul><li>1. 5 days if there is glass shape and size</li><li>2. 15 days, if you need new shapes and sizes glass</li></ul> |
| Measure      | Item No.:SGLYP21101601 Top dia: 66 mm Bottom dia: 77 mm Height: 133 mm Weight: 208 g Capcity: 495ml                     |
| Packing      | Normal packing,Individual gift box, PVC box, window box, color box, white box, etc                                      |