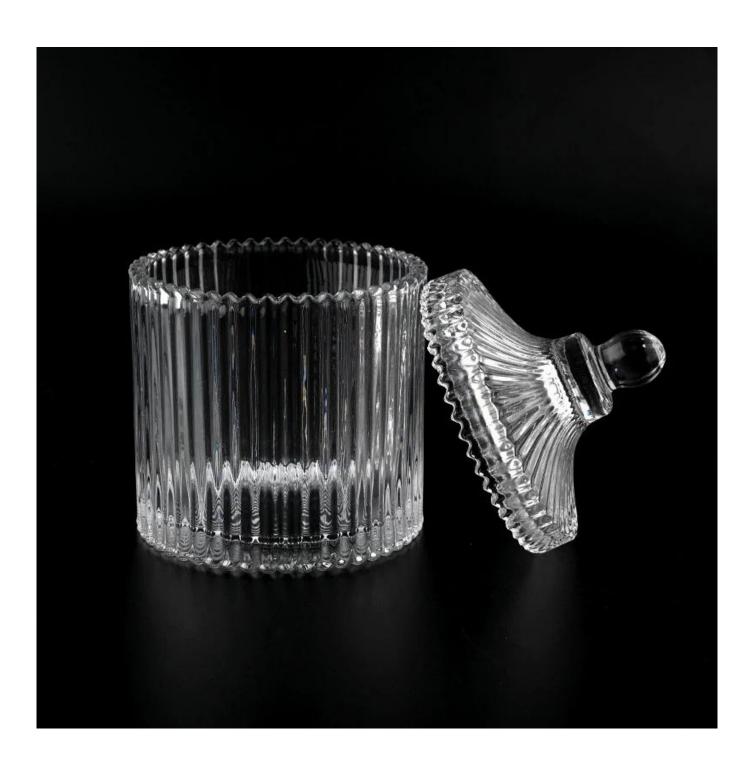

### Striped Glass Candle Jar with Lids Wholesale

### product description

| product<br>name   | Striped Glass Candle Jar with Lids Wholesale                                                                                                                    |
|-------------------|-----------------------------------------------------------------------------------------------------------------------------------------------------------------|
| Sample time       | 1. 5 days if there is glass shape and size<br>2. 15 days, if you need new shapes and sizes glass                                                                |
| Measure           | Item No.:SGJS22081916 lid Dia: 104mm Height: 73mm Weight: 203g Jar Top dia: 107mm Bottom dia: 107mm Height: 98mm Weight: 632g Capacity: 570ml MOQ: 10000 pieces |
| Packing           | Normal packing,Individual gift box, PVC box, window box, color box, white box, etc                                                                              |
| Delivery<br>time  | Within 35 days after the sample and order confirmed                                                                                                             |
| Payment<br>term   | 30% deposit by T/T in advance and the balance against the copy of B/L                                                                                           |
| Shipment          | By sea,by air,by Express and your shipping agent is acceptable                                                                                                  |
| Usage<br>Occasion | Home decor, Wedding Decoration, Wedding Favors, Decoration enhancement,                                                                                         |