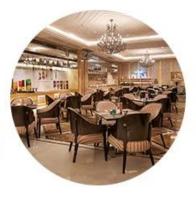

This gorgeous glass jar matches with any home décor furniture, for example, dining table, cooking bench, dressing table, tea table, coffee bar and bookshelves. It is also easy going with restaurants and hotels. When the candle is lighted, the room is filled with aroma!

Elegant, retro glass jar style and scented candles are used for home, SPA, parties or special occasions like wedding, romantic Valentine, Yoga time and anniversaries.

This glass jar matches with any home decor furniture, for example, dining table, cooking bench, dressing table, tea table, coffee bar and bookshelves. It is also easy going with restaurants and hotels. When the candle is lighted, the room is filled with aroma!