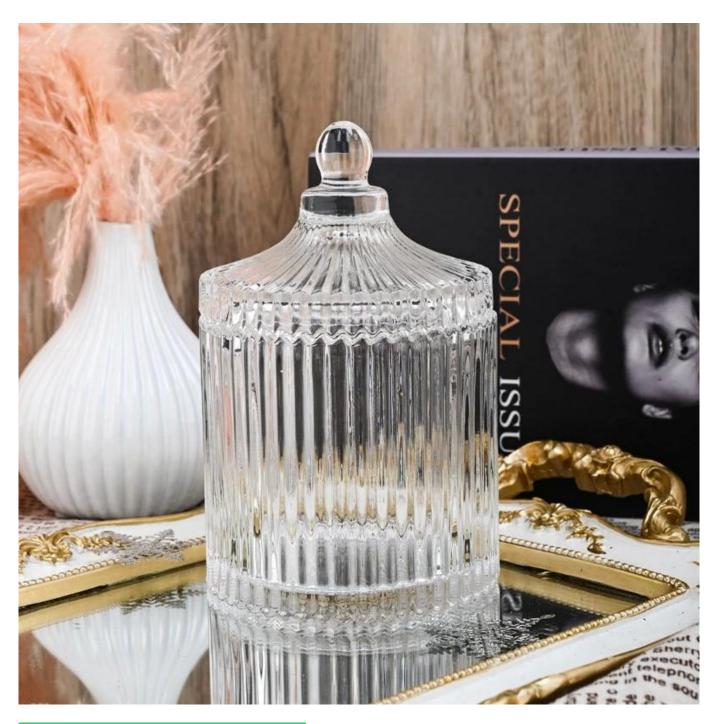

This gorgeous glass jar matches with any home décor furniture, for example, dining table, cooking bench, dressing table, tea table, coffee bar and bookshelves. It is also easy going with restaurants and hotels. When the candle is lighted, the room is filled with aroma!

Elegant, retro glass jar style and scented candles are used for home, SPA, parties or special occasions like wedding, romantic Valentine, Yoga time and anniversaries.

This glass jar matches with any home decor furniture, for example, dining table, cooking bench, dressing table, tea table, coffee bar and bookshelves. It is also easy going with restaurants and hotels. When the candle is lighted, the room is filled with aroma!