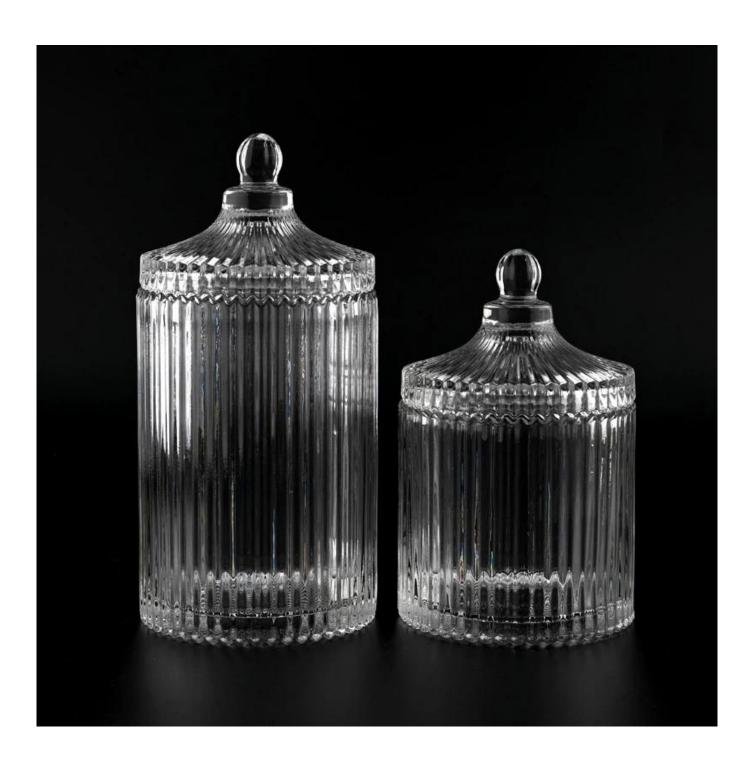

### Striped Glass Candle Jar with Lids Wholesale

### product description

| product<br>name   | Striped Glass Candle Jar with Lids Wholesale                                                                                                                    |
|-------------------|-----------------------------------------------------------------------------------------------------------------------------------------------------------------|
| Sample time       | 1. 5 days if there is glass shape and size<br>2. 15 days, if you need new shapes and sizes glass                                                                |
| Measure           | Item No.:SGJS22081916 lid Dia: 104mm Height: 73mm Weight: 203g Jar Top dia: 107mm Bottom dia: 107mm Height: 98mm Weight: 632g Capacity: 570ml MOQ: 10000 pieces |
| Packing           | Normal packing,Individual gift box, PVC box, window box, color box, white box, etc                                                                              |
| Delivery<br>time  | Within 35 days after the sample and order confirmed                                                                                                             |
| Payment<br>term   | 30% deposit by T/T in advance and the balance against the copy of B/L                                                                                           |
| Shipment          | By sea,by air,by Express and your shipping agent is acceptable                                                                                                  |
| Usage<br>Occasion | Home decor, Wedding Decoration, Wedding Favors, Decoration enhancement,                                                                                         |