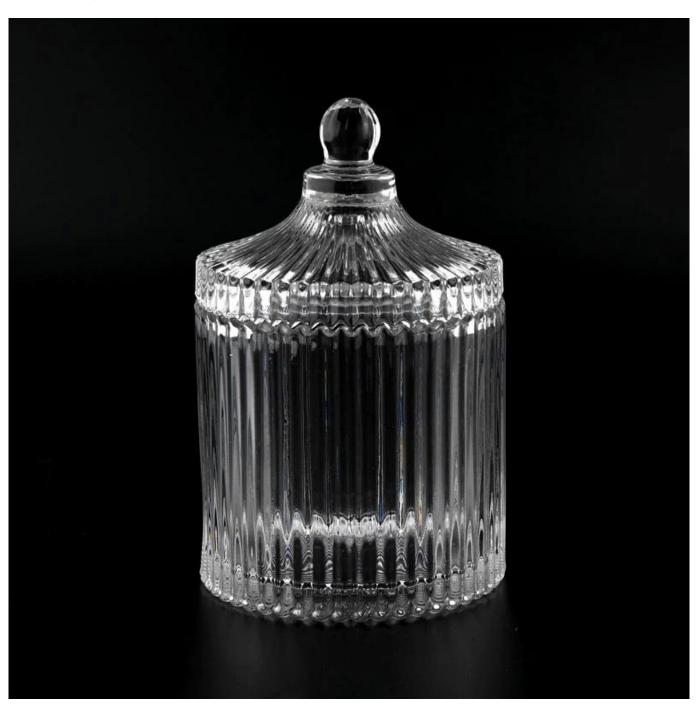

### Striped Glass Candle Jar with Lids Wholesale

### product description

| product<br>name   | Striped Glass Candle Jar with Lids Wholesale                                                                                                                    |
|-------------------|-----------------------------------------------------------------------------------------------------------------------------------------------------------------|
| Sample time       | 1. 5 days if there is glass shape and size<br>2. 15 days, if you need new shapes and sizes glass                                                                |
| Measure           | Item No.:SGJS22081916 lid Dia: 104mm Height: 73mm Weight: 203g Jar Top dia: 107mm Bottom dia: 107mm Height: 98mm Weight: 632g Capacity: 570ml MOQ: 10000 pieces |
| Packing           | Normal packing,Individual gift box, PVC box, window box, color box, white box, etc                                                                              |
| Delivery<br>time  | Within 35 days after the sample and order confirmed                                                                                                             |
| Payment<br>term   | 30% deposit by T/T in advance and the balance against the copy of B/L                                                                                           |
| Shipment          | By sea,by air,by Express and your shipping agent is acceptable                                                                                                  |
| Usage<br>Occasion | Home decor, Wedding Decoration, Wedding Favors, Decoration enhancement,                                                                                         |