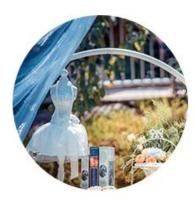

Elegant, retro glass jar style and scented candles are used for home, SPA, parties or special occasions like wedding, romantic Valentine, Yoga time and anniversaries.

This glass jar matches with any home decor furniture, for example, dining table, cooking bench, dressing table, tea table, coffee bar and bookshelves. It is also easy going with restaurants and hotels. When the candle is lighted, the room is filled with aroma!

### WIDE RANGE OF APPLICATION

Suitable for: home life/coffee shop/restaurant/wedding/party/Christmas etc

HOME LIFE

COFFEE SHOP

RESTAURANT

WEDDING

PARTY

CHRISTMAS ETC