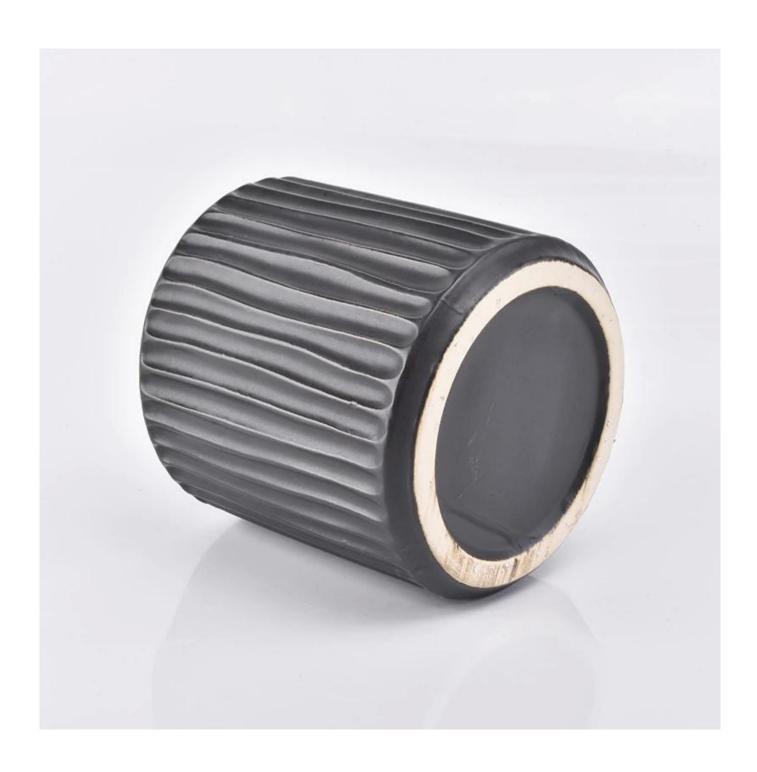

| Striped | Ceramic | Candle | Jar F | or ( | Candles | Plant |
|---------|---------|--------|-------|------|---------|-------|
|         |         |        |       |      |         |       |

### **Product Size**

Top dia: 100mm Bottom dia: 100mm

Height:100mm Weight: 350g Capacity: 580ml

4oz,6oz,8oz,10oz,12oz,14oz and other dimension are availible

**Custom design are welcome** 

Material Ceramic Candle Jars For Decoration
Samples Existing clear glass samples for free