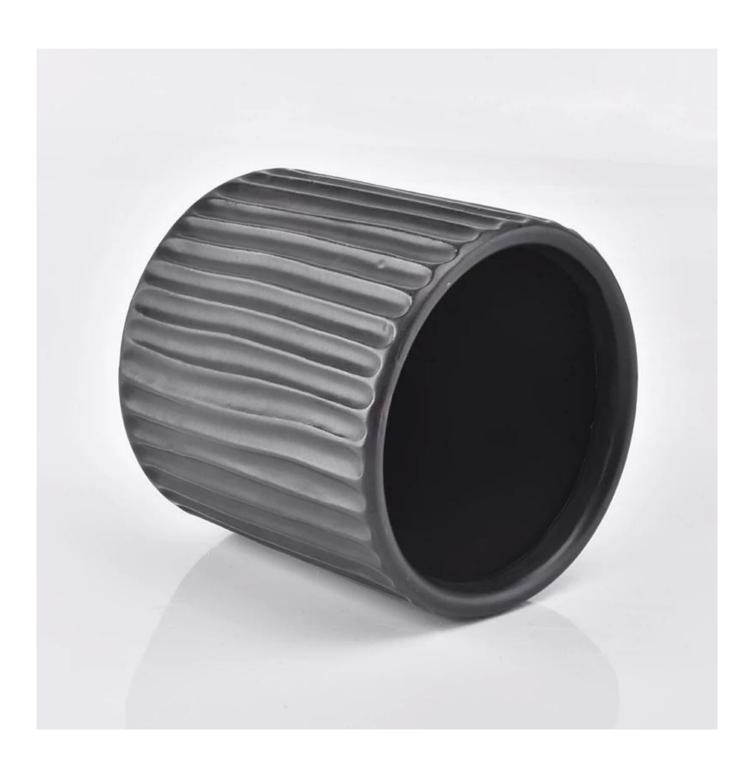

| Striped | Ceramic | Candle | Jar F | or ( | Candles | Plant |
|---------|---------|--------|-------|------|---------|-------|
|         |         |        |       |      |         |       |

### **Product Size**

Top dia: 100mm Bottom dia: 100mm

Height:100mm Weight: 350g Capacity: 580ml

4oz,6oz,8oz,10oz,12oz,14oz and other dimension are availible

**Custom design are welcome** 

Material Ceramic Candle Jars For Decoration
Samples Existing clear glass samples for free