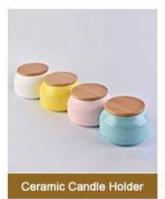

| Striped | Ceramic | Candle | Jar F | or ( | Candles | Plant |
|---------|---------|--------|-------|------|---------|-------|
|         |         |        |       |      |         |       |

## **Product Description**

Item No

SGMK19072615

### **Product Size**

Top dia: 100mm Bottom dia: 100mm

Height:100mm Weight: 350g Capacity: 580ml

4oz,6oz,8oz,10oz,12oz,14oz and other dimension are availible

**Custom design are welcome** 

Material Ceramic Candle Jars For Decoration
Samples Existing clear glass samples for free

# **Main Products**

# MAIN PRODUCTS

Shenzhen Sunny Glassware Co., Ltd.

Sunny keep engaged in various of candle holder, bathroom accessories, perfume&diffuser bottles, borosilicate glass and related accessories.