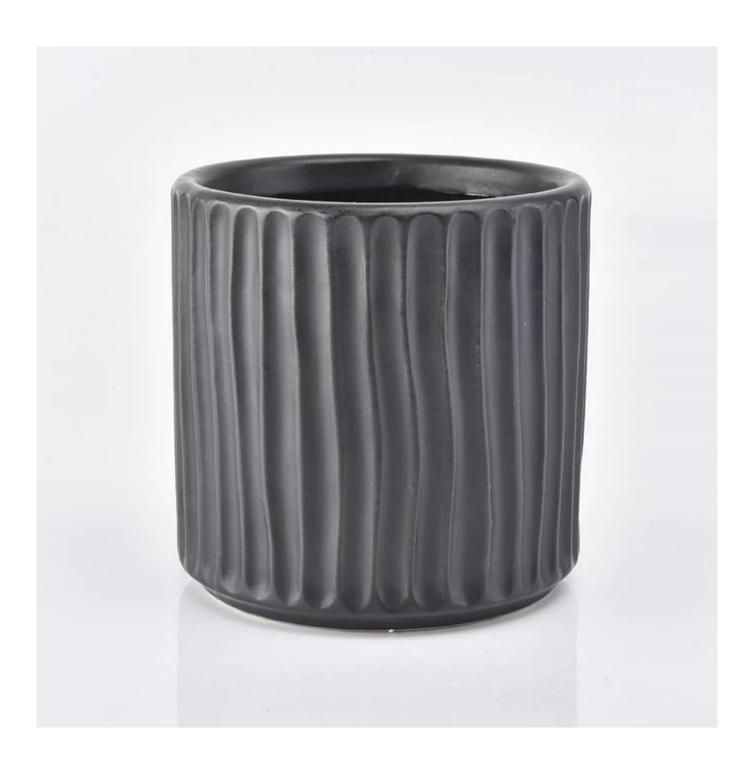

| Striped | Ceramic | Candle | Jar F | or ( | Candles | Plant |
|---------|---------|--------|-------|------|---------|-------|
|         |         |        |       |      |         |       |

### **Product Size**

Top dia: 100mm Bottom dia: 100mm

Height:100mm Weight: 350g Capacity: 580ml

4oz,6oz,8oz,10oz,12oz,14oz and other dimension are availible

**Custom design are welcome** 

Material Ceramic Candle Jars For Decoration
Samples Existing clear glass samples for free