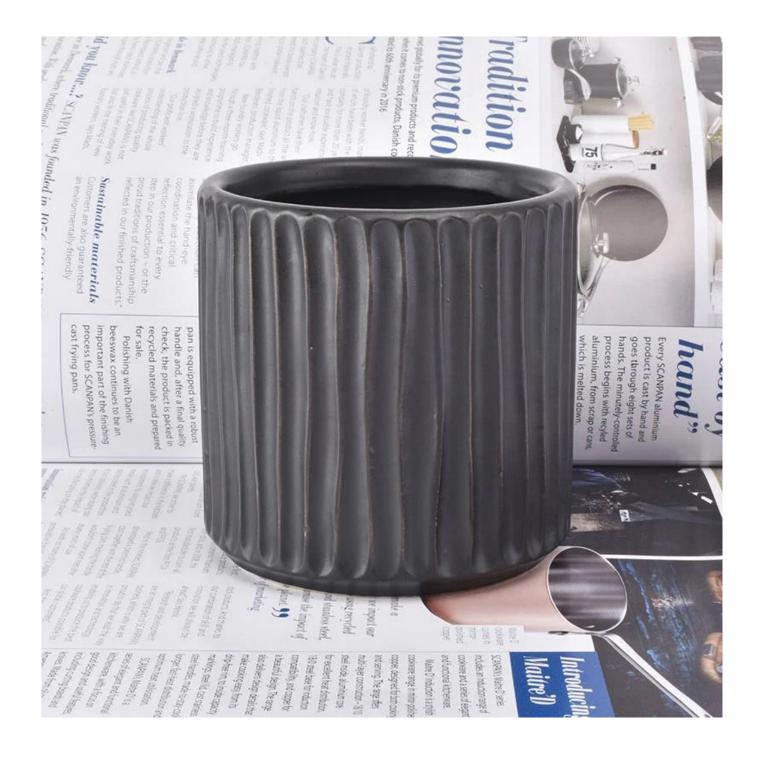

| Striped | Ceramic | Candle | Jar F | or ( | Candles | Plant |
|---------|---------|--------|-------|------|---------|-------|
|         |         |        |       |      |         |       |

### **Product Size**

Top dia: 100mm Bottom dia: 100mm

Height:100mm Weight: 350g Capacity: 580ml

4oz,6oz,8oz,10oz,12oz,14oz and other dimension are availible

**Custom design are welcome** 

Material Ceramic Candle Jars For Decoration
Samples Existing clear glass samples for free