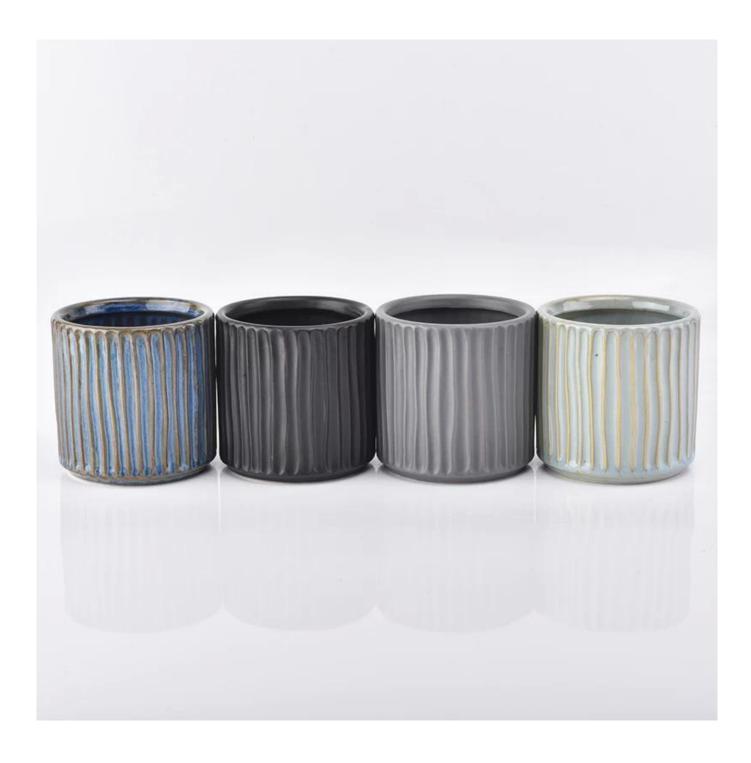

| Striped | Ceramic | Candle | Jar F | or ( | Candles | Plant |
|---------|---------|--------|-------|------|---------|-------|
|         |         |        |       |      |         |       |

### **Product Size**

Top dia: 100mm Bottom dia: 100mm

Height:100mm Weight: 350g Capacity: 580ml

4oz,6oz,8oz,10oz,12oz,14oz and other dimension are availible

**Custom design are welcome** 

Material Ceramic Candle Jars For Decoration
Samples Existing clear glass samples for free