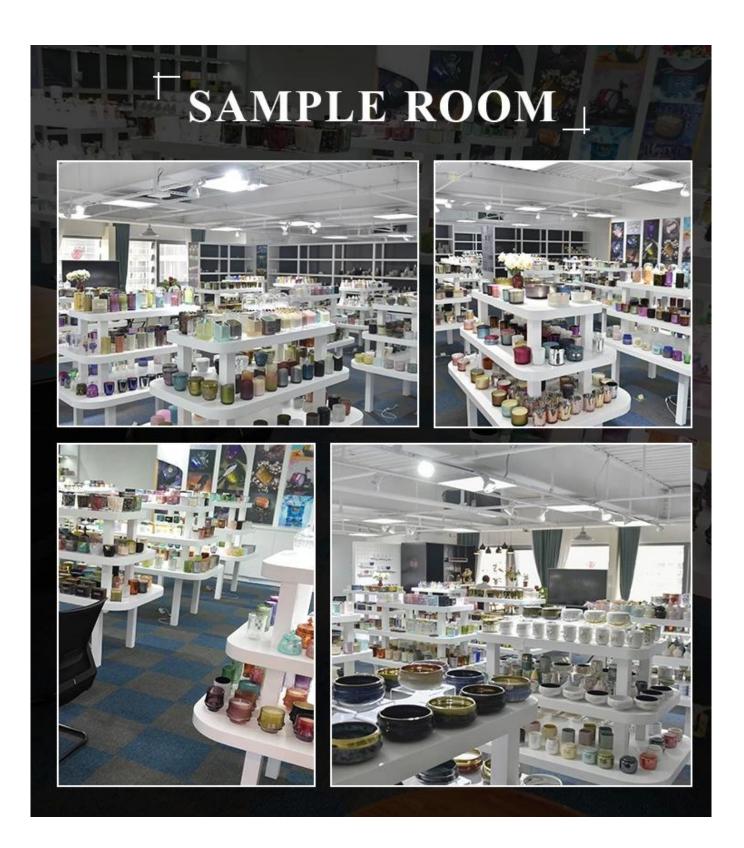

| Custom design are welcome                                          |
| Material      | Square Different Size Pine Wooden Lids For Candle Jars             |
| Samples       | Existing clear glass samples for free<br>Sent collected by courier |
|               | Sent confected by counter                                          |
| Samples time  | 5-7 days after confirming.                                         |
| Packing       | Normal Packing, 48pcs per carton                                   |
| Delivery time | Within 35 days after the sample and order confirmed                |
| Payment terms | 30% pay by TT ,balance paid after showing the BL copy              |
| Certificate   | Annealing(for candle holders) test                                 |







Sample Room



## **Company Information**

Sunny Glassware was established by Frank and Alice since 1992s, which is the supplier of 80% fragrance brands & home decoration in the United States. Sunny keep engaged in various of candle holder, bathroom accessories, perfume&diffuser bottles, borosilicate glass and related accessories.

Award-winning team of designers has won the trust of many upscale brands like NEST Fragrance, who is unmatched in China. The annual quantity, launched speed on new products and designs can be compared with Zara.

With a strictly control system on product quality, Sunny adapts extra six steps for inspection of shipments, no major quality complaints on products produced for 9 consecutive years.

With our strong support, customers rapidly develop and from small workshop to indu