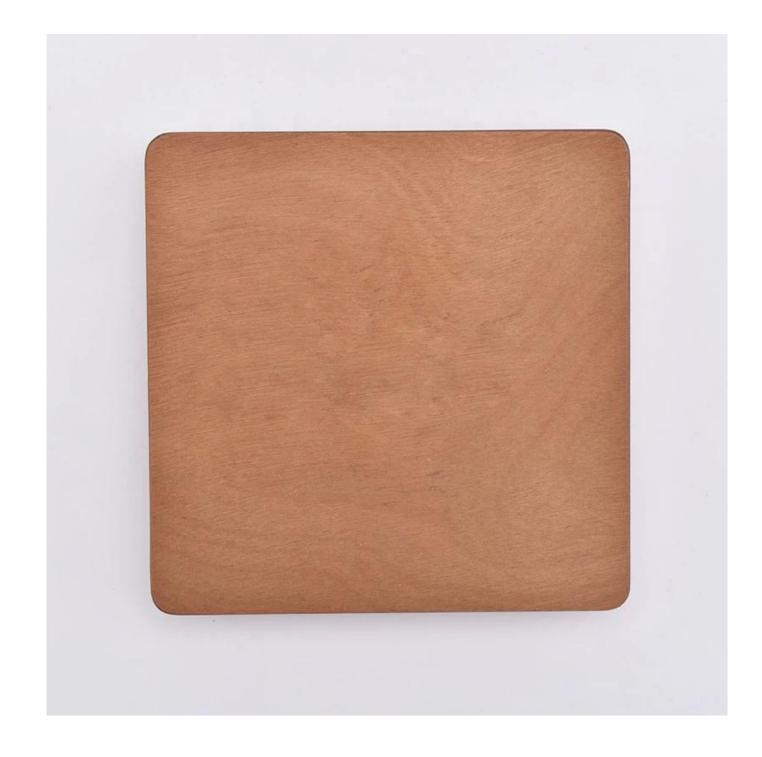

Square Different Size Pine Wooden Lids For Candle Jars

Sunny Glassware can not only perform OEM/ODM orders, but also help many brands from concept design to actual proudcts.

Focusing on luxury fragrance products in the latest 10 years, Sunny Glassware is th e supplier of 80% fragrance brands in the United States.

## **Product Description**

| Product Size  | Dia:102mm<br>Height:15.8mm<br>Weight:104g                          |
|---------------|--------------------------------------------------------------------|
|               | Custom design are welcome                                          |
| Material      | Square Different Size Pine Wooden Lids For Candle Jars             |
| Samples       | Existing clear glass samples for free<br>Sent collected by courier |
|               | Sent confected by counter                                          |
| Samples time  | 5-7 days after confirming.                                         |
| Packing       | Normal Packing, 48pcs per carton                                   |
| Delivery time | Within 35 days after the sample and order confirmed                |
| Payment terms | 30% pay by TT ,balance paid after showing the BL copy              |
| Certificate   | Annealing(for candle holders) test                                 |