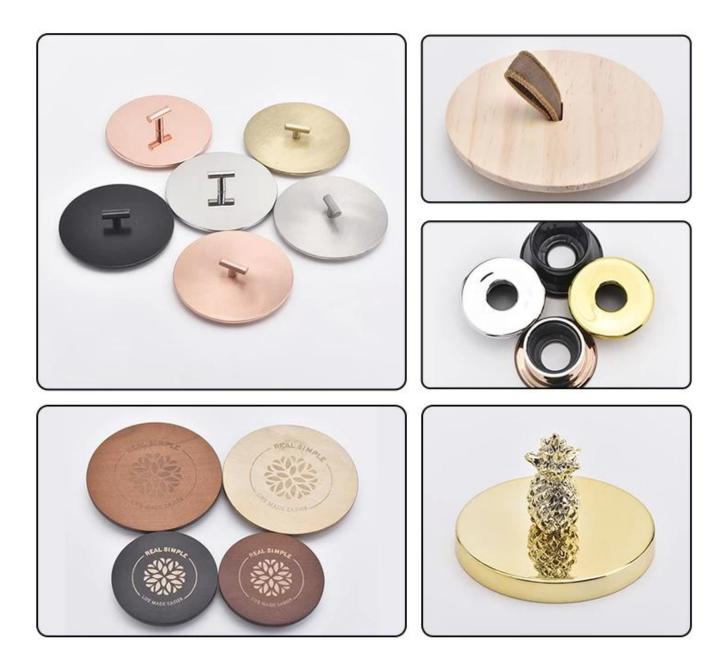

## **Product Description**

| Product Size  | Dia:102mm<br>Height:15.8mm<br>Weight:104g                          |
|---------------|--------------------------------------------------------------------|
|               | Custom design are welcome                                          |
| Material      | Square Different Size Pine Wooden Lids For Candle Jars             |
| Samples       | Existing clear glass samples for free<br>Sent collected by courier |
|               | Sent confected by counter                                          |
| Samples time  | 5-7 days after confirming.                                         |
| Packing       | Normal Packing, 48pcs per carton                                   |
| Delivery time | Within 35 days after the sample and order confirmed                |
| Payment terms | 30% pay by TT ,balance paid after showing the BL copy              |
| Certificate   | Annealing(for candle holders) test                                 |