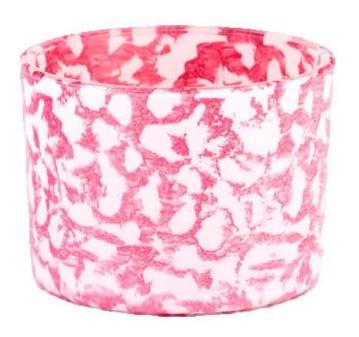

With a gorgeous, crystal clear glass composition, Beautiful craftsmanship and fine glassware go hand-in-hand, and no vessel demonstrates that more eloquently than this glass candle jar. Keep your candles in a container that they deserve, and provide a pretty presentation to your customers.

This youthful and vigorous <u>glass candle jars</u> provide various choice. No matter as candle jar, or as storage jar, It can bring warmth and happiness to your life, customize pattern jars provide you more choices that matches

with your home decoration. You can work out more patterns for you candle brand!

This classic 10 ounce glass tumbler is a fantastic choice for high end scented poured candles. Set up as an aromatherapy cup for the home or wedding party or as a vase for the wedding centerpiece.