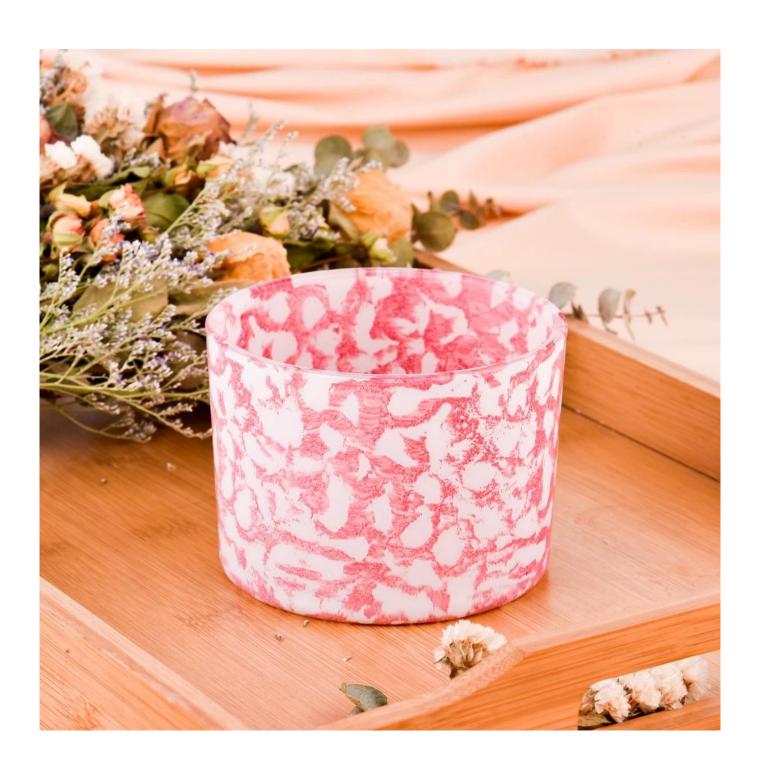

With a gorgeous, crystal clear glass composition, Beautiful craftsmanship and fine glassware go hand-in-hand, and no vessel demonstrates that more eloquently than this glass candle jar. Keep your candles in a container that they deserve, and provide a pretty presentation to your customers.

This youthful and vigorous <u>glass candle jars</u> provide various choice. No matter as candle jar, or as storage jar, It can bring warmth and happiness to your life, customize pattern jars provide you more choices that matches

with your home decoration. You can work out more patterns for you candle brand!

This classic 10 ounce glass tumbler is a fantastic choice for high end scented poured candles. Set up as an aromatherapy cup for the home or wedding party or as a vase for the wedding centerpiece.