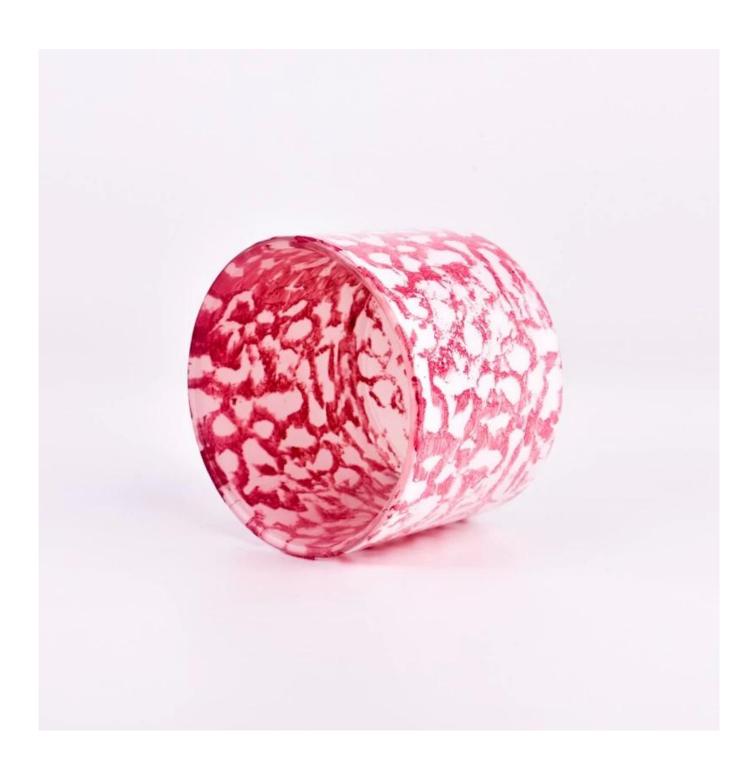

With a gorgeous, crystal clear glass composition, Beautiful craftsmanship and fine glassware go hand-in-hand, and no vessel demonstrates that more eloquently than this glass candle jar. Keep your candles in a container that they deserve, and provide a pretty presentation to your customers.

This youthful and vigorous <u>glass candle jars</u> provide various choice. No matter as candle jar, or as storage jar, It can bring warmth and happiness to your life, customize pattern jars provide you more choices that matches

with your home decoration. You can work out more patterns for you candle brand!

This classic 10 ounce glass tumbler is a fantastic choice for high end scented poured candles. Set up as an aromatherapy cup for the home or wedding party or as a vase for the wedding centerpiece.