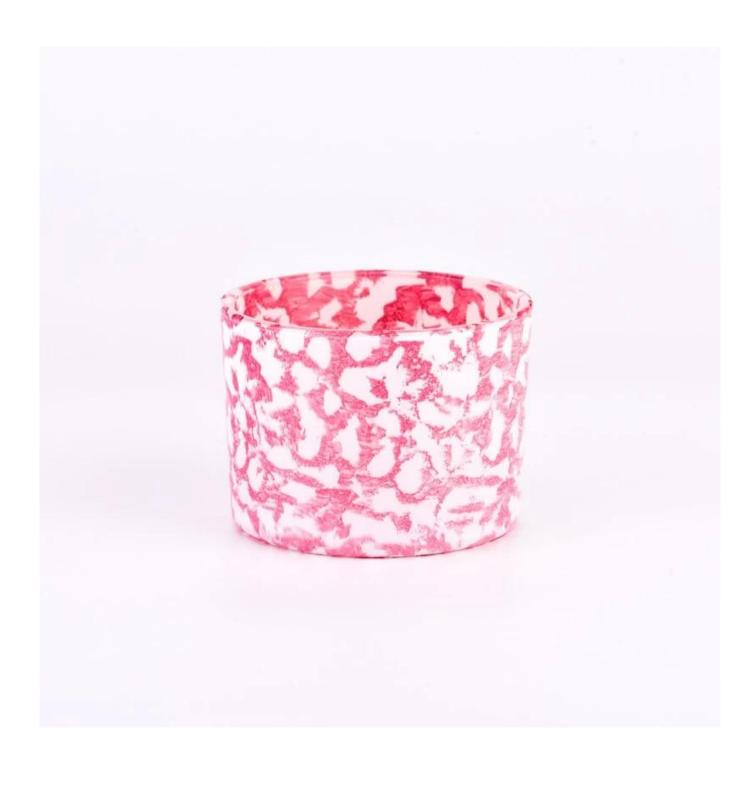

With a gorgeous, crystal clear glass composition, Beautiful craftsmanship and fine glassware go hand-in-hand, and no vessel demonstrates that more eloquently than this glass candle jar. Keep your candles in a container that they deserve, and provide a pretty presentation to your customers.

This youthful and vigorous <u>glass candle jars</u> provide various choice. No matter as candle jar, or as storage jar, It can bring warmth and happiness to your life, customize pattern jars provide you more choices that matches

with your home decoration. You can work out more patterns for you candle brand!

This classic 10 ounce glass tumbler is a fantastic choice for high end scented poured candles. Set up as an aromatherapy cup for the home or wedding party or as a vase for the wedding centerpiece.