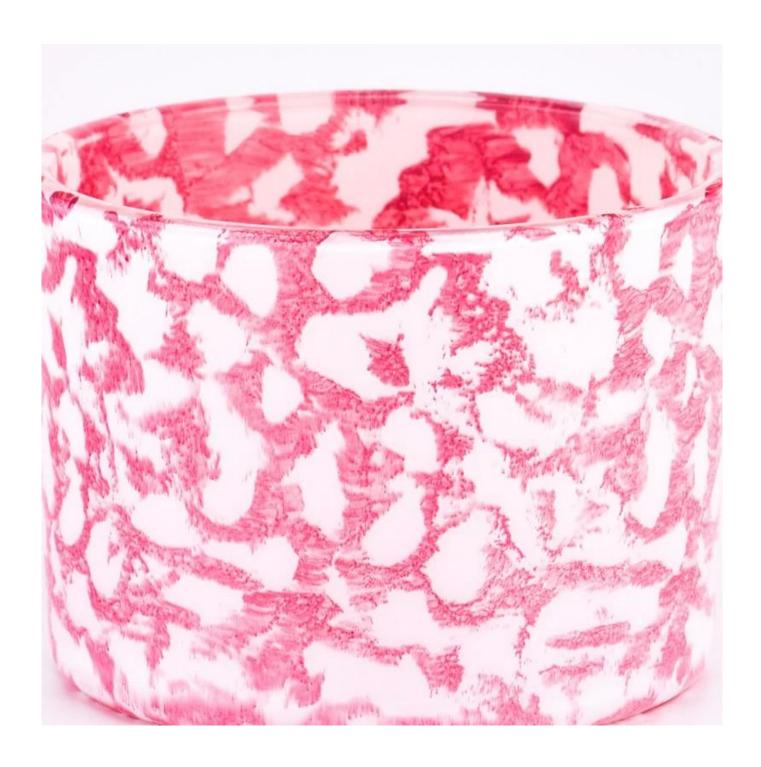

With a gorgeous, crystal clear glass composition, Beautiful craftsmanship and fine glassware go hand-in-hand, and no vessel demonstrates that more eloquently than this glass candle jar. Keep your candles in a container that they deserve, and provide a pretty presentation to your customers.

This youthful and vigorous <u>glass candle jars</u> provide various choice. No matter as candle jar, or as storage jar, It can bring warmth and happiness to your life, customize pattern jars provide you more choices that matches

with your home decoration. You can work out more patterns for you candle brand!

This classic 10 ounce glass tumbler is a fantastic choice for high end scented poured candles. Set up as an aromatherapy cup for the home or wedding party or as a vase for the wedding centerpiece.