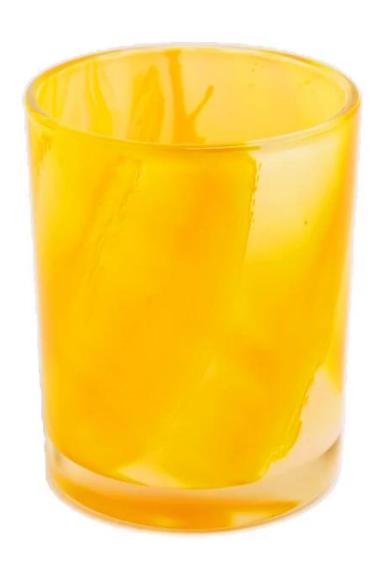

With a gorgeous, crystal clear glass composition, Beautiful craftsmanship and fine glassware go hand-in-hand, and no vessel demonstrates that more eloquently than this glass candle jar. Keep your candles in a container that they deserve, and provide a pretty presentation to your customers.

This youthful and vigorous <u>glass candle jars</u> provide various choice. No matter as candle jar, or as storage jar, It can bring warmth and happiness to your life, customize pattern jars provide you more choices that matches

with your home decoration. You can work out more patterns for you candle brand!

This classic 10 ounce glass tumbler is a fantastic choice for high end scented poured candles. Set up as an aromatherapy cup for the home or wedding party or as a vase for the wedding centerpiece.