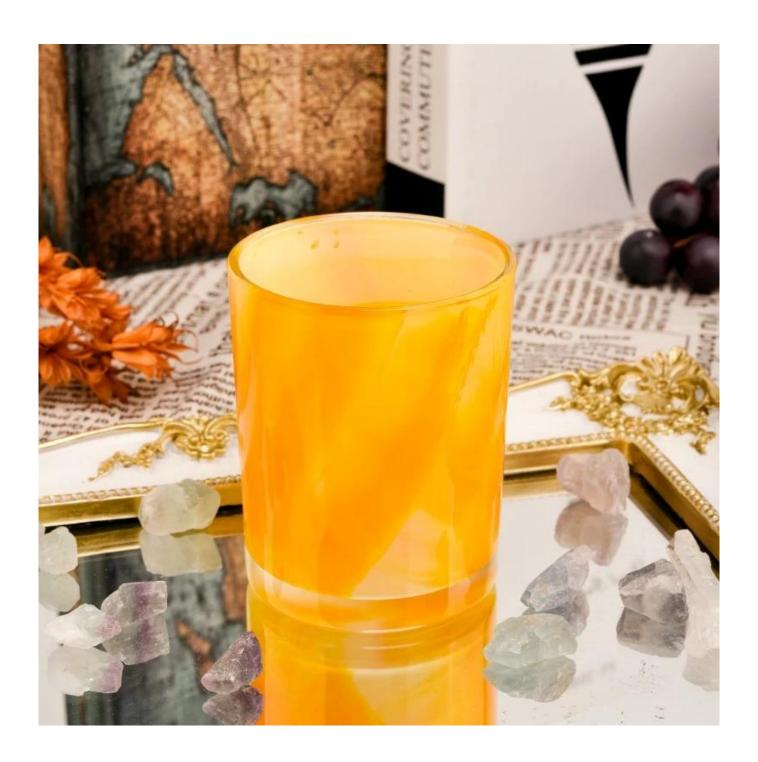

With a gorgeous, crystal clear glass composition, Beautiful craftsmanship and fine glassware go hand-in-hand, and no vessel demonstrates that more eloquently than this glass candle jar. Keep your candles in a container that they deserve, and provide a pretty presentation to your customers.

This youthful and vigorous <u>glass candle jars</u> provide various choice. No matter as candle jar, or as storage jar, It can bring warmth and happiness to your life, customize pattern jars provide you more choices that matches

with your home decoration. You can work out more patterns for you candle brand!

This classic 10 ounce glass tumbler is a fantastic choice for high end scented poured candles. Set up as an aromatherapy cup for the home or wedding party or as a vase for the wedding centerpiece.