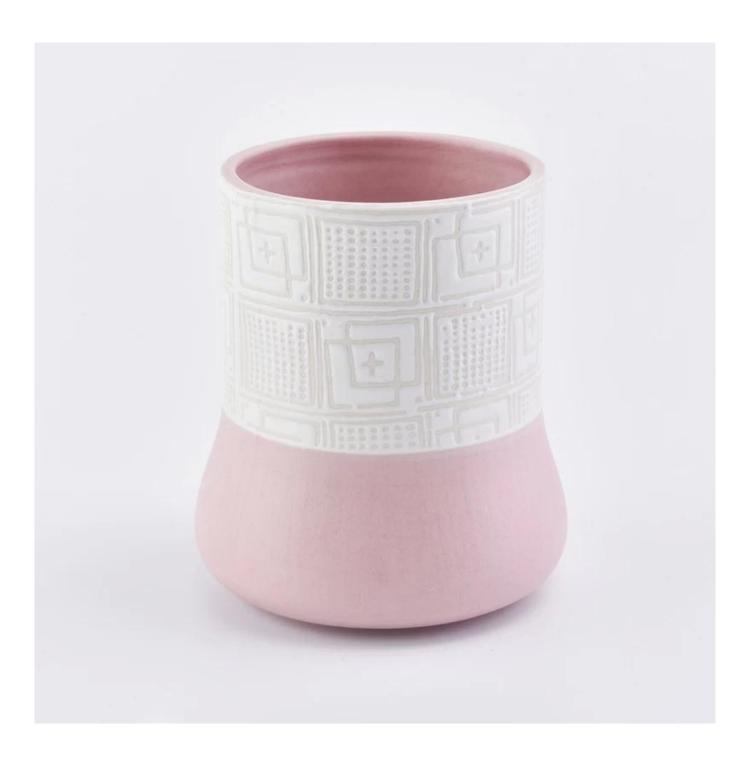

**Spring Season Decorative Ceramic Candle Vessels Wholesale** 

### **Product Size**

Top dia: 105mm Bottom dia: 105mm

Height: 90mm Weight: 400g Capacity: 510ml

4oz,6oz,8oz,10oz,12oz,14oz and other dimension are availible

**Custom design are welcome** 

Material Ceramic Candle Jars For Decoration
Samples Existing clear glass samples for free