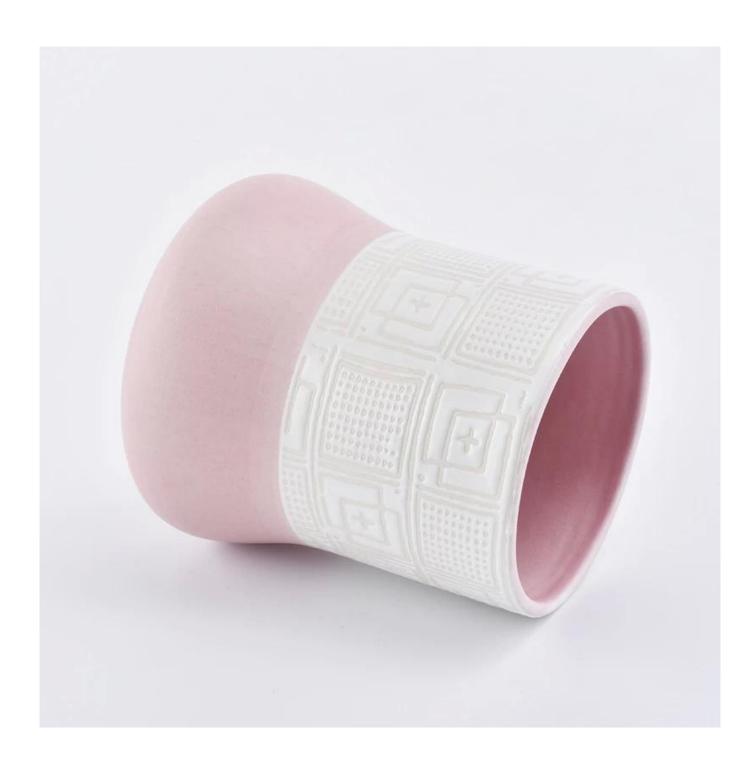

**Spring Season Decorative Ceramic Candle Vessels Wholesale** 

### **Product Size**

Top dia: 105mm Bottom dia: 105mm

Height: 90mm Weight: 400g Capacity: 510ml

4oz,6oz,8oz,10oz,12oz,14oz and other dimension are availible

**Custom design are welcome** 

Material Ceramic Candle Jars For Decoration
Samples Existing clear glass samples for free