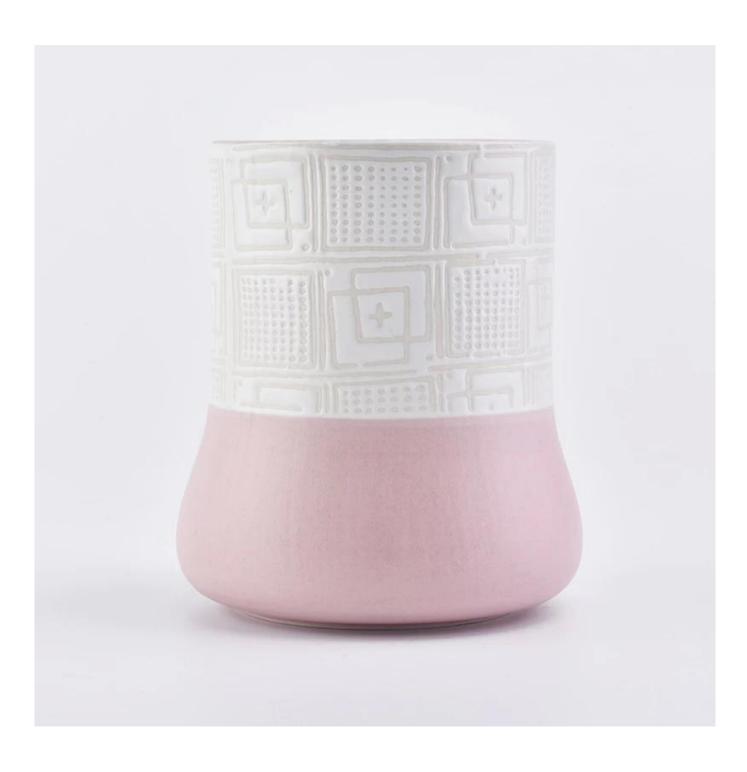

**Spring Season Decorative Ceramic Candle Vessels Wholesale** 

### **Product Size**

Top dia: 105mm Bottom dia: 105mm

Height: 90mm Weight: 400g Capacity: 510ml

4oz,6oz,8oz,10oz,12oz,14oz and other dimension are availible

**Custom design are welcome** 

Material Ceramic Candle Jars For Decoration
Samples Existing clear glass samples for free