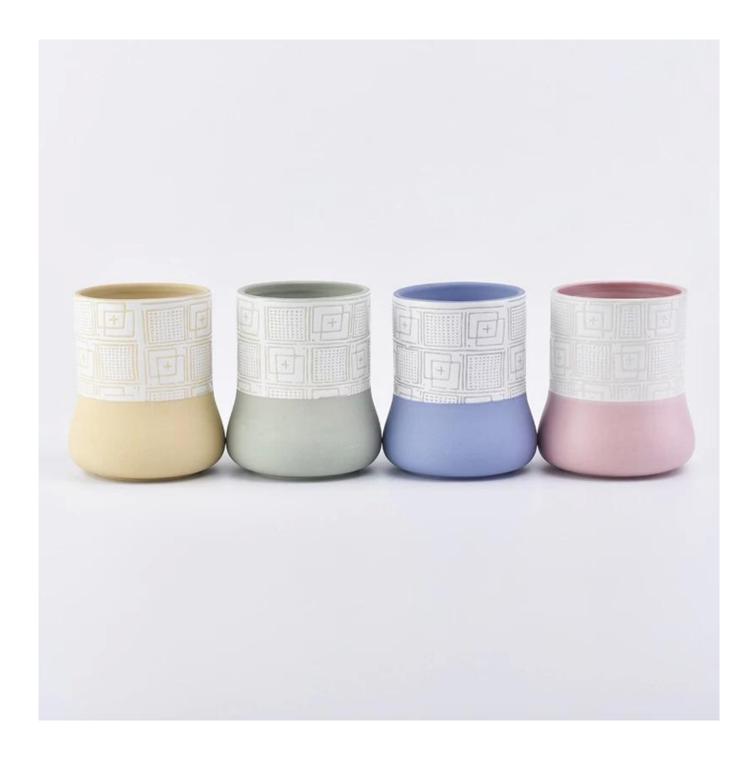

**Spring Season Decorative Ceramic Candle Vessels Wholesale** 

### **Product Description**

Item No

SGMK19030101

### **Product Size**

Top dia: 105mm Bottom dia: 105mm

Height: 90mm Weight: 400g Capacity: 510ml

4oz,6oz,8oz,10oz,12oz,14oz and other dimension are availible

**Custom design are welcome** 

Material Ceramic Candle Jars For Decoration
Samples Existing clear glass samples for free