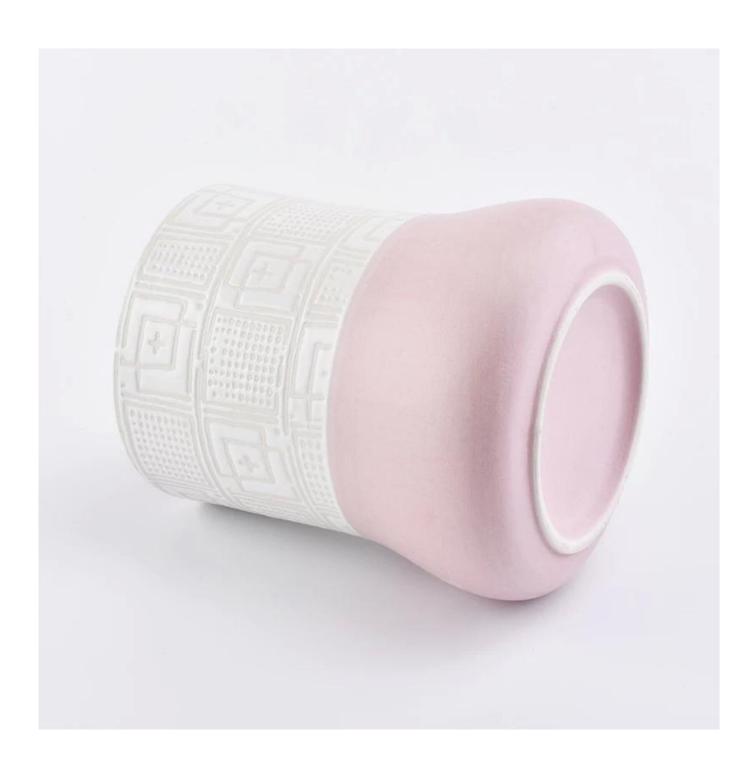

**Spring Season Decorative Ceramic Candle Vessels Wholesale** 

### **Product Description**

Item No

SGMK19030101

### **Product Size**

Top dia: 105mm Bottom dia: 105mm

Height: 90mm Weight: 400g Capacity: 510ml

4oz,6oz,8oz,10oz,12oz,14oz and other dimension are availible

**Custom design are welcome** 

Material Ceramic Candle Jars For Decoration
Samples Existing clear glass samples for free