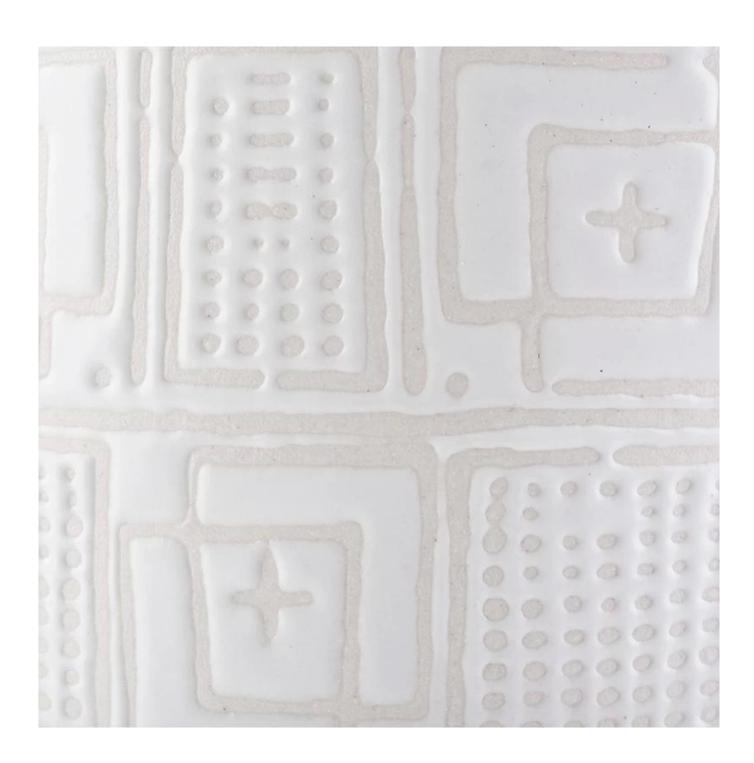

**Spring Season Decorative Ceramic Candle Vessels Wholesale** 

### **Product Description**

Item No

SGMK19030101

### **Product Size**

Top dia: 105mm Bottom dia: 105mm

Height: 90mm Weight: 400g Capacity: 510ml

4oz,6oz,8oz,10oz,12oz,14oz and other dimension are availible

**Custom design are welcome** 

Material Ceramic Candle Jars For Decoration
Samples Existing clear glass samples for free