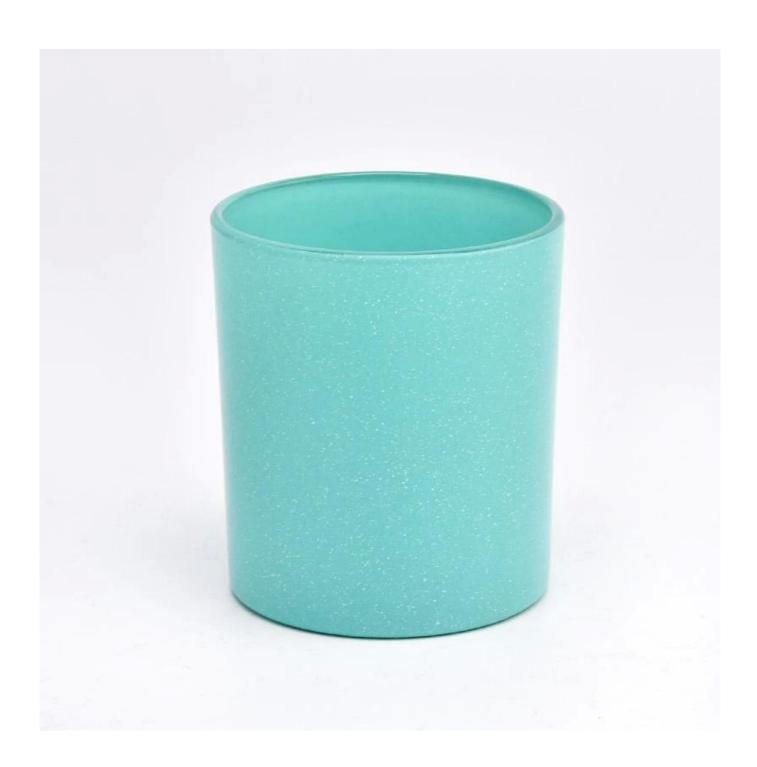

With a gorgeous, crystal clear glass composition, Beautiful craftsmanship and fine glassware go hand-in-hand, and no vessel demonstrates that more eloquently than this glass candle jar. Keep your candles in a container that they deserve, and provide a pretty presentation to your customers.

This youthful and vigorous <u>glass candle jars</u> provide various choice. No matter as candle jar, or as storage jar, It can bring warmth and happiness to your life, customize pattern jars provide you more choices that matches

with your home decoration. You can work out more patterns for you candle brand!

This classic 10 ounce glass tumbler is a fantastic choice for high end scented poured candles. Set up as an aromatherapy cup for the home or wedding party or as a vase for the wedding centerpiece.