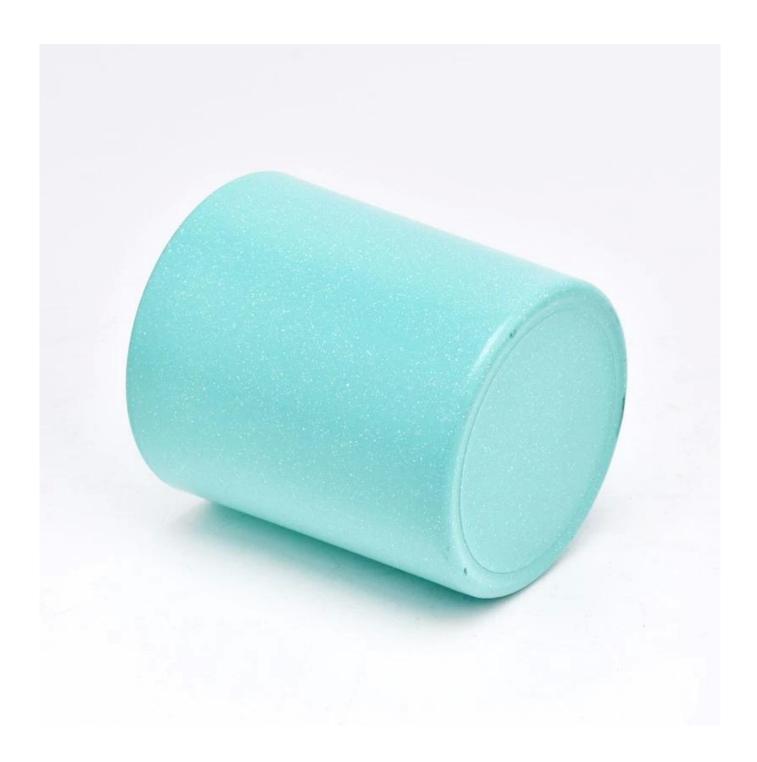

With a gorgeous, crystal clear glass composition, Beautiful craftsmanship and fine glassware go hand-in-hand, and no vessel demonstrates that more eloquently than this glass candle jar. Keep your candles in a container that they deserve, and provide a pretty presentation to your customers.

This youthful and vigorous <u>glass candle jars</u> provide various choice. No matter as candle jar, or as storage jar, It can bring warmth and happiness to your life, customize pattern jars provide you more choices that matches

with your home decoration. You can work out more patterns for you candle brand!

This classic 10 ounce glass tumbler is a fantastic choice for high end scented poured candles. Set up as an aromatherapy cup for the home or wedding party or as a vase for the wedding centerpiece.