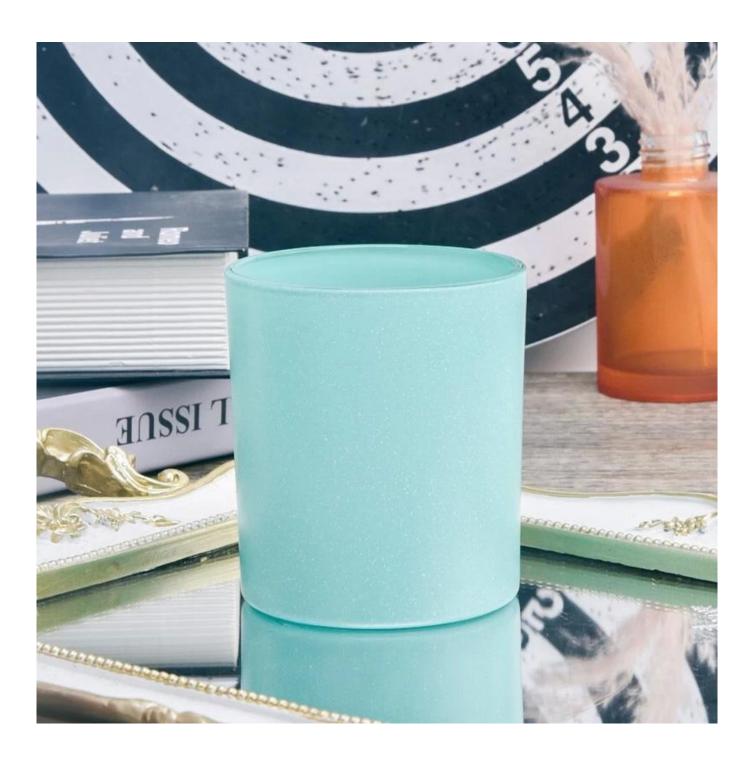

With a gorgeous, crystal clear glass composition, Beautiful craftsmanship and fine glassware go hand-in-hand, and no vessel demonstrates that more eloquently than this glass candle jar. Keep your candles in a container that they deserve, and provide a pretty presentation to your customers.

This youthful and vigorous <u>glass candle jars</u> provide various choice. No matter as candle jar, or as storage jar, It can bring warmth and happiness to your life, customize pattern jars provide you more choices that matches

with your home decoration. You can work out more patterns for you candle brand!

This classic 10 ounce glass tumbler is a fantastic choice for high end scented poured candles. Set up as an aromatherapy cup for the home or wedding party or as a vase for the wedding centerpiece.