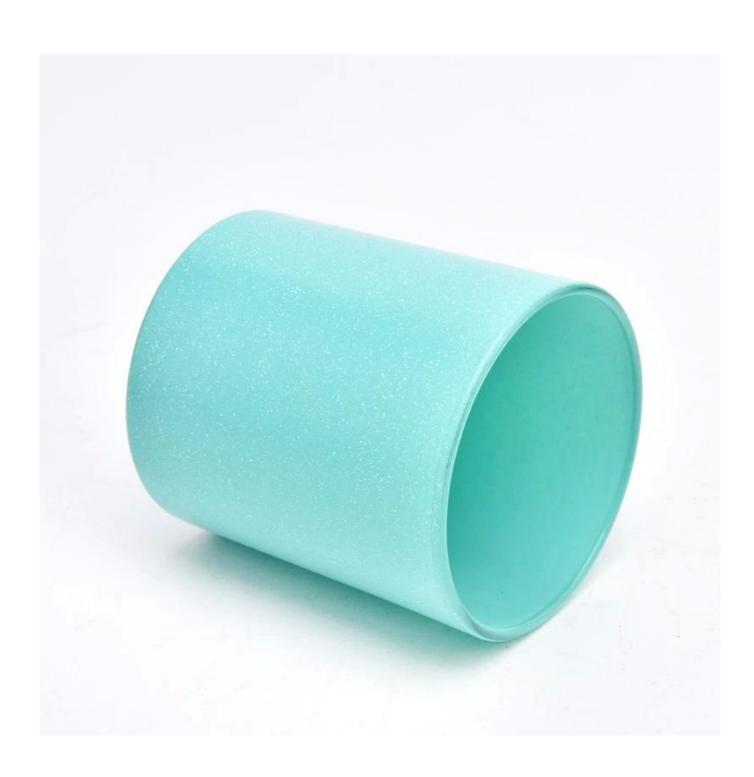

With a gorgeous, crystal clear glass composition, Beautiful craftsmanship and fine glassware go hand-in-hand, and no vessel demonstrates that more eloquently than this glass candle jar. Keep your candles in a container that they deserve, and provide a pretty presentation to your customers.

This youthful and vigorous <u>glass candle jars</u> provide various choice. No matter as candle jar, or as storage jar, It can bring warmth and happiness to your life, customize pattern jars provide you more choices that matches

with your home decoration. You can work out more patterns for you candle brand!

This classic 10 ounce glass tumbler is a fantastic choice for high end scented poured candles. Set up as an aromatherapy cup for the home or wedding party or as a vase for the wedding centerpiece.