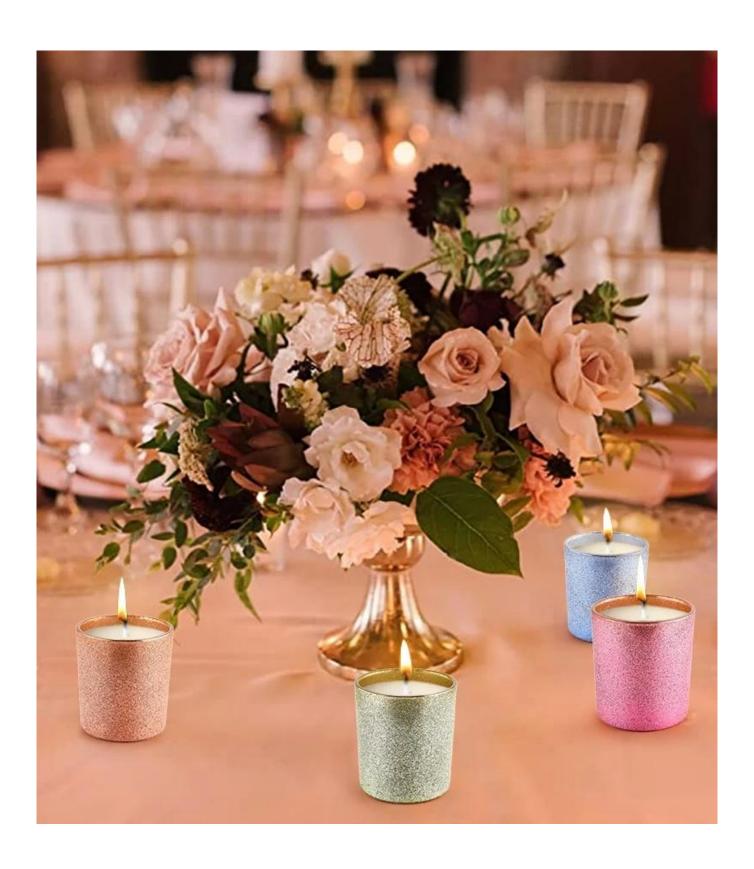

Luxury designed with different finishes, perfect for your DIY candles as a surprised scented candle gift expressing luxury seasonal greetings.

These versatile votive <u>Glass candles Jars</u> can be used in many different ways like weddings, home décor, outdoor party decorations, restaurants, romantic ambiance, DIY decorating, birthdays and much more. And also it's great for emergency use in electricity blackouts.

Votives add romance and warmth to any table setting. So, don't overlook the glass candle holders when decorating for your party. Consider your dessert table, gift table, dinner tables, appetizer table, and your bar area. Forget those plain glass votive holders... these votive candle holders are beautiful and wallet-friendly. The best part is your can take them home as a Party Favor!

Just as a beautiful frame shows-off an exquisite painting, <u>Sunny Glassware</u> golden sand surface <u>Glass Candle Jars</u>! Your will enjoy the light shone through our unique one-of-kind pattern, adding a chic, modern charm to your elegant celebrations.