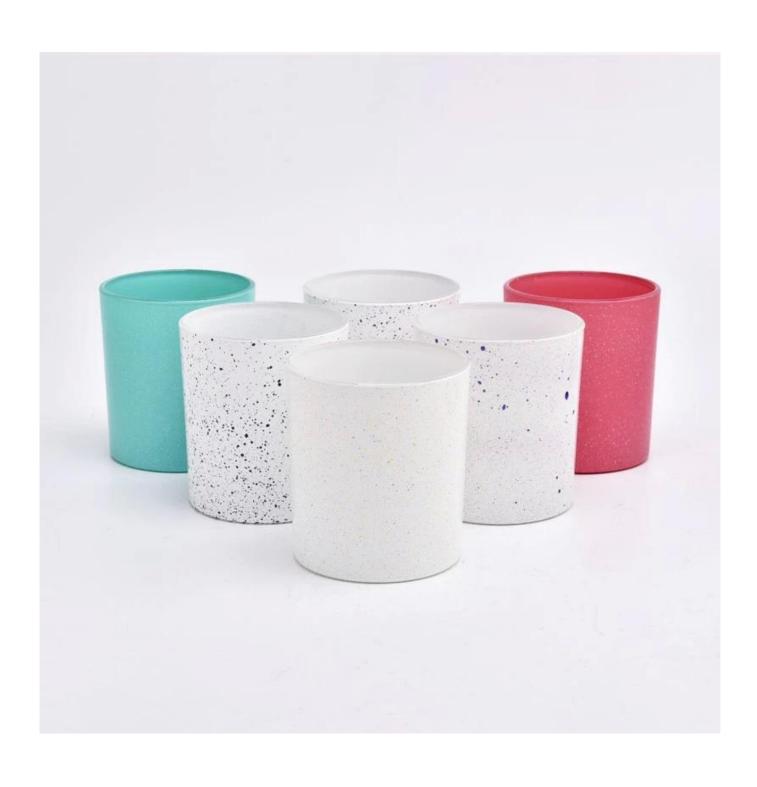

## **Speckles Decorative Glass Candle Holders 8oz Glass Candle Holders Wholesale**

Luxury designed with different finishes, perfect for your DIY candles as a surprised scented candle gift expressing luxury seasonal greetings.

These versatile votive <u>Glass candles Jars</u> can be used in many different ways like weddings, home décor, outdoor party decorations, restaurants, romantic ambiance, DIY decorating, birthdays and much more. And also it's great for emergency use in electricity blackouts.