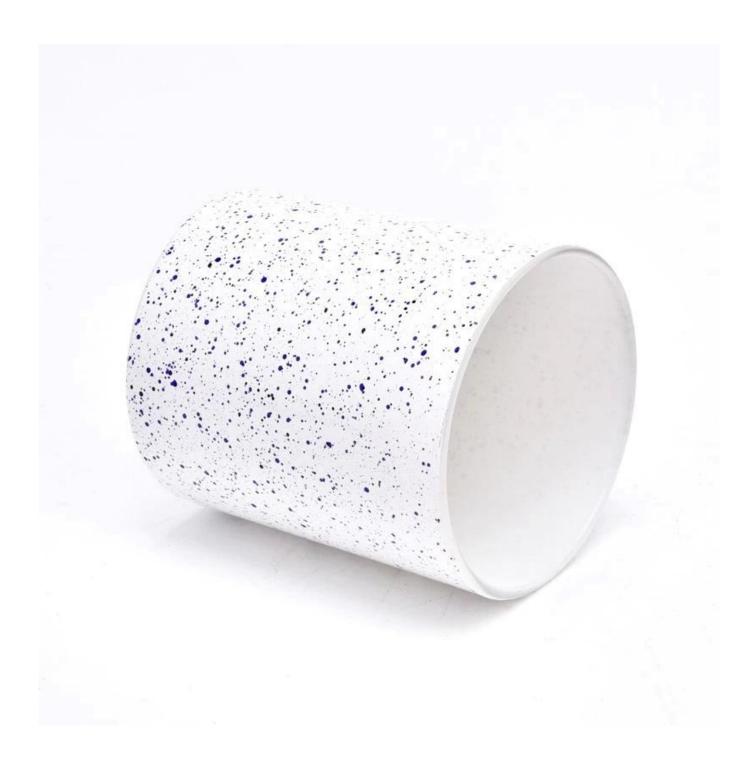

## **Speckles Decorative Glass Candle Holders 8oz Glass Candle Holders Wholesale**

| product<br>name   | Christmas Wedding Party Decorative Glass Candle Holder Luxury Gold Sanding<br>8oz Glass Candle Jars |  |  |  |  |
|-------------------|-----------------------------------------------------------------------------------------------------|--|--|--|--|
| Sample<br>time    | 1. 5 days if there is glass shape and size 2. 15 days, if you need new shapes and sizes glass       |  |  |  |  |
| Measure           | Item No.:SGZT22090119 Top dia: 80mm Bottom dia: 74mm Height: 90mm Weight: 290g Capacity: 300ml      |  |  |  |  |
| Packing           | Normal packing, Individual gift box, PVC box, window box, color box, white box, etc                 |  |  |  |  |
| Delivery<br>time  | Within 35 days after the sample and order confirmed                                                 |  |  |  |  |
| Payment<br>term   | 30% deposit by T/T in advance and the balance against the copy of B/L                               |  |  |  |  |
| Shipment          | By sea,by air,by Express and your shipping agent is acceptable                                      |  |  |  |  |
| Usage<br>Occasion | Home decor, Wedding Decoration, Wedding Favors, Decoration enhancement,                             |  |  |  |  |