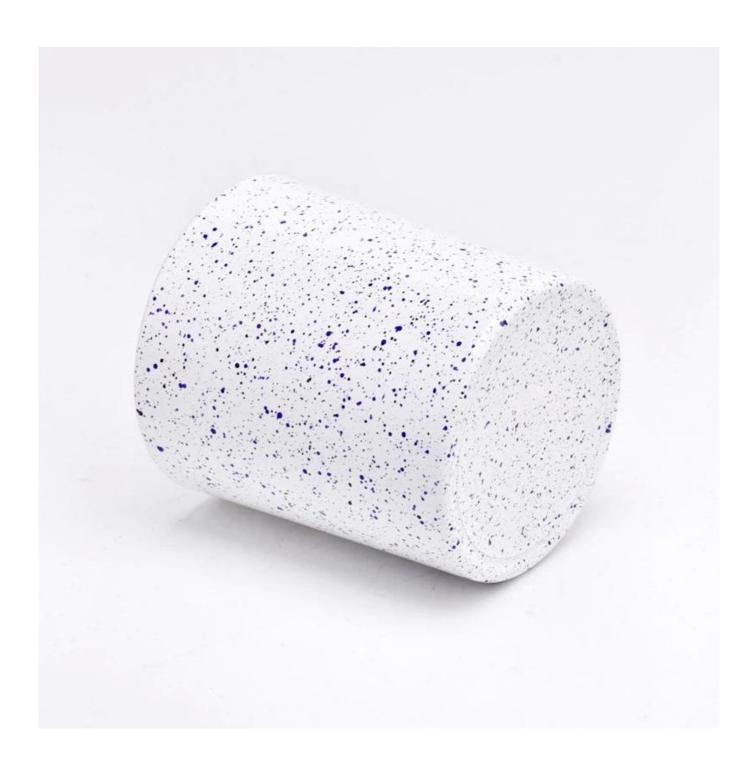

## **Speckles Decorative Glass Candle Holders 8oz Glass Candle Holders Wholesale**

Luxury designed with different finishes, perfect for your DIY candles as a surprised scented candle gift expressing luxury seasonal greetings.

These versatile votive <u>Glass candles Jars</u> can be used in many different ways like weddings, home décor, outdoor party decorations, restaurants, romantic ambiance, DIY decorating, birthdays and much more. And also it's great for emergency use in electricity blackouts.