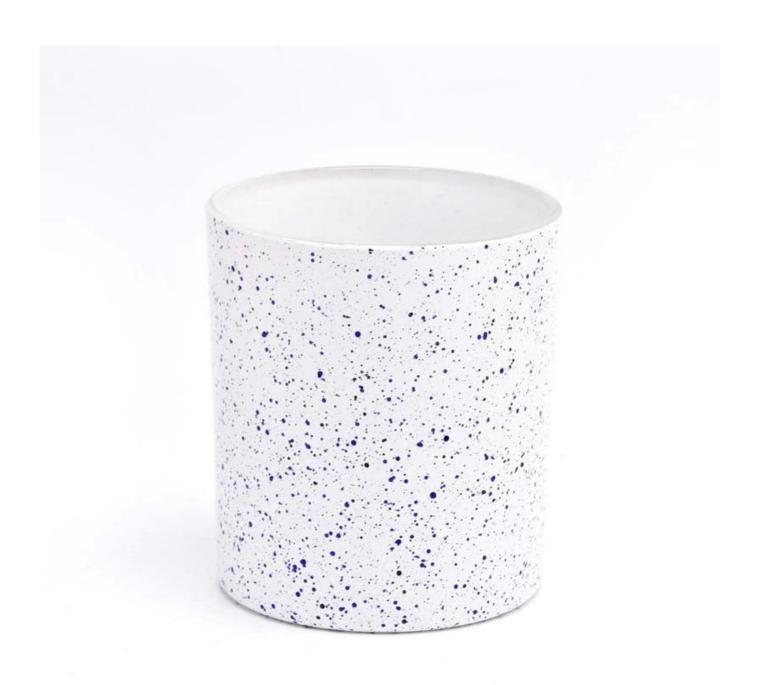

## **Speckles Decorative Glass Candle Holders 8oz Glass Candle Holders Wholesale**

Luxury designed with different finishes, perfect for your DIY candles as a surprised scented candle gift expressing luxury seasonal greetings.

These versatile votive <u>Glass candles Jars</u> can be used in many different ways like weddings, home décor, outdoor party decorations, restaurants, romantic ambiance, DIY decorating, birthdays and much more. And also it's great for emergency use in electricity blackouts.