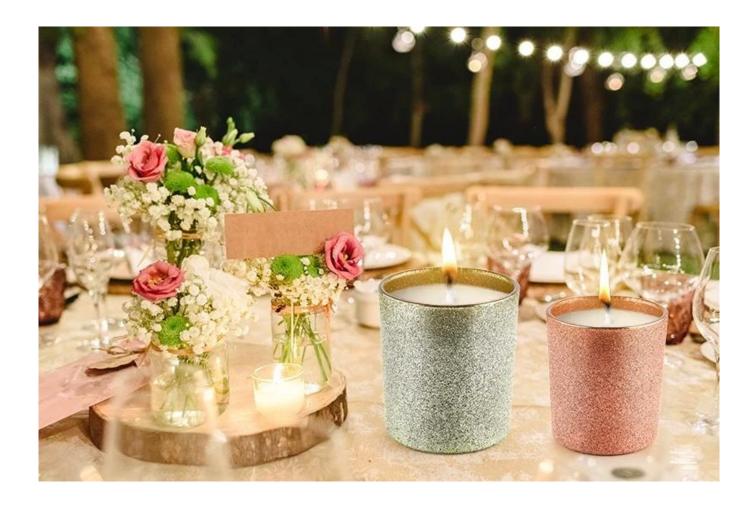

Luxury designed with different finishes, perfect for your DIY candles as a surprised scented candle gift expressing luxury seasonal greetings.

These versatile votive <u>Glass candles Jars</u> can be used in many different ways like weddings, home décor, outdoor party decorations, restaurants, romantic ambiance, DIY decorating, birthdays and much more. And also it's great for emergency use in electricity blackouts.

Votives add romance and warmth to any table setting. So, don't overlook the glass candle holders when decorating for your party. Consider your dessert table, gift table, dinner tables, appetizer table, and your bar area. Forget those plain glass votive holders... these votive candle holders are beautiful and wallet-friendly. The best part is your can take them home as a Party Favor!

When choosing your house decorations, party or wedding decor, it's always considered a touchdown when something is both fashionable and functional -<u>Sanding Copper Glass</u>

<u>Candle Jar</u> for example!