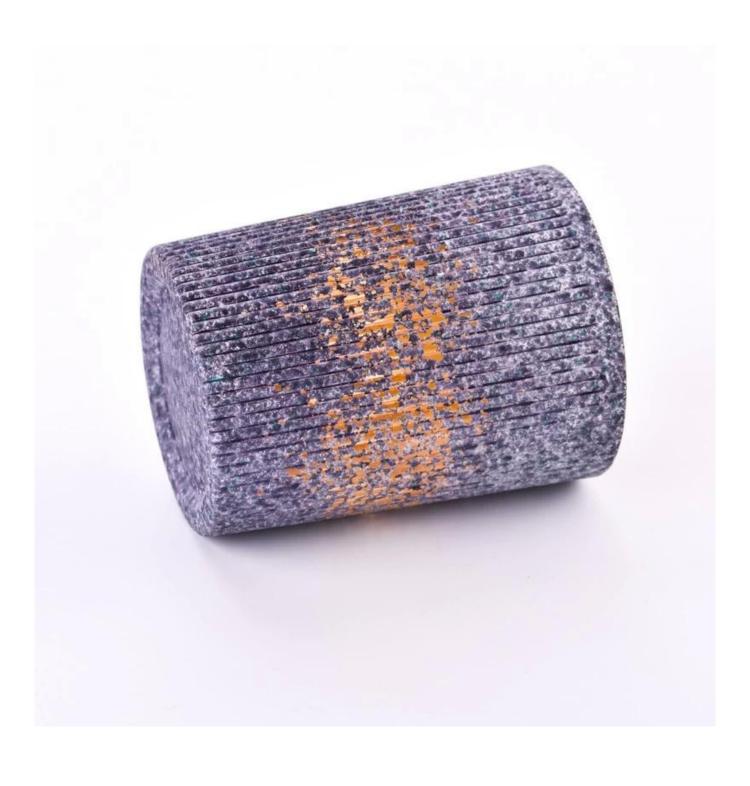

With a gorgeous, crystal clear glass composition, Beautiful craftsmanship and fine glassware go hand-in-hand, and no vessel demonstrates that more eloquently than this glass candle jar. Keep your candles in a container that they deserve, and provide a pretty presentation to your customers.

This youthful and vigorous <u>glass candle jars</u> provide various choice. No matter as candle jar, or as storage jar, It can bring warmth and happiness to your life, customize pattern jars provide you more choices that matches

with your home decoration. You can work out more patterns for you candle brand!

This classic 10 ounce glass tumbler is a fantastic choice for high end scented poured candles. Set up as an aromatherapy cup for the home or wedding party or as a vase for the wedding centerpiece.