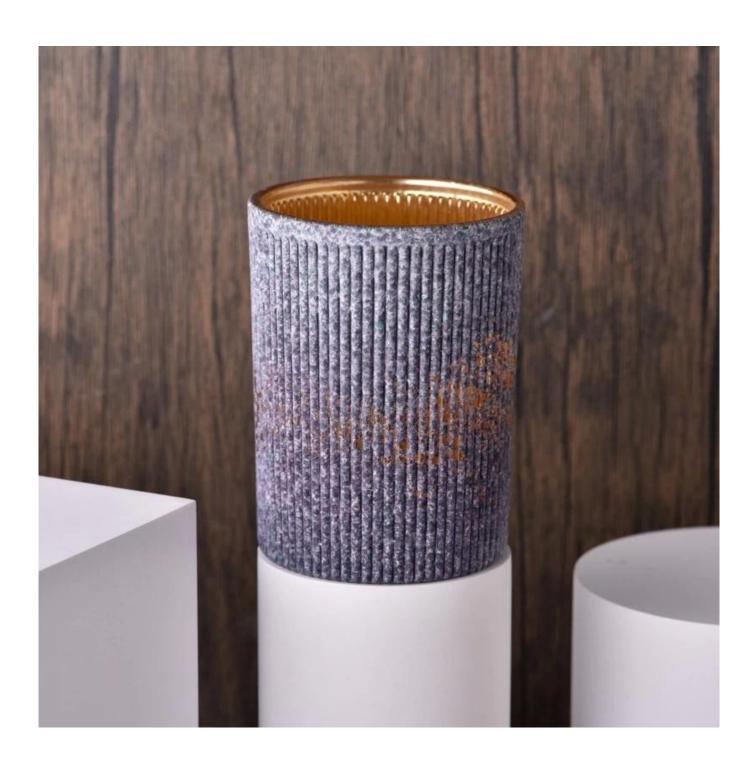

With a gorgeous, crystal clear glass composition, Beautiful craftsmanship and fine glassware go hand-in-hand, and no vessel demonstrates that more eloquently than this glass candle jar. Keep your candles in a container that they deserve, and provide a pretty presentation to your customers.

This youthful and vigorous <u>glass candle jars</u> provide various choice. No matter as candle jar, or as storage jar, It can bring warmth and happiness to your life, customize pattern jars provide you more choices that matches

with your home decoration. You can work out more patterns for you candle brand!

This classic 10 ounce glass tumbler is a fantastic choice for high end scented poured candles. Set up as an aromatherapy cup for the home or wedding party or as a vase for the wedding centerpiece.