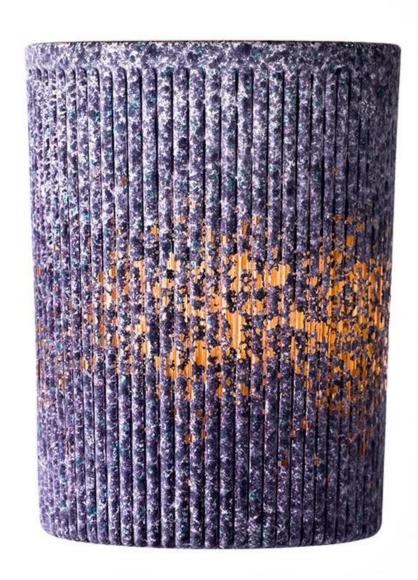

With a gorgeous, crystal clear glass composition, Beautiful craftsmanship and fine glassware go hand-in-hand, and no vessel demonstrates that more eloquently than this glass candle jar. Keep your candles in a container that they deserve, and provide a pretty presentation to your customers.

This youthful and vigorous <u>glass candle jars</u> provide various choice. No matter as candle jar, or as storage jar, It can bring warmth and happiness to your life, customize pattern jars provide you more choices that matches

with your home decoration. You can work out more patterns for you candle brand!

This classic 10 ounce glass tumbler is a fantastic choice for high end scented poured candles. Set up as an aromatherapy cup for the home or wedding party or as a vase for the wedding centerpiece.