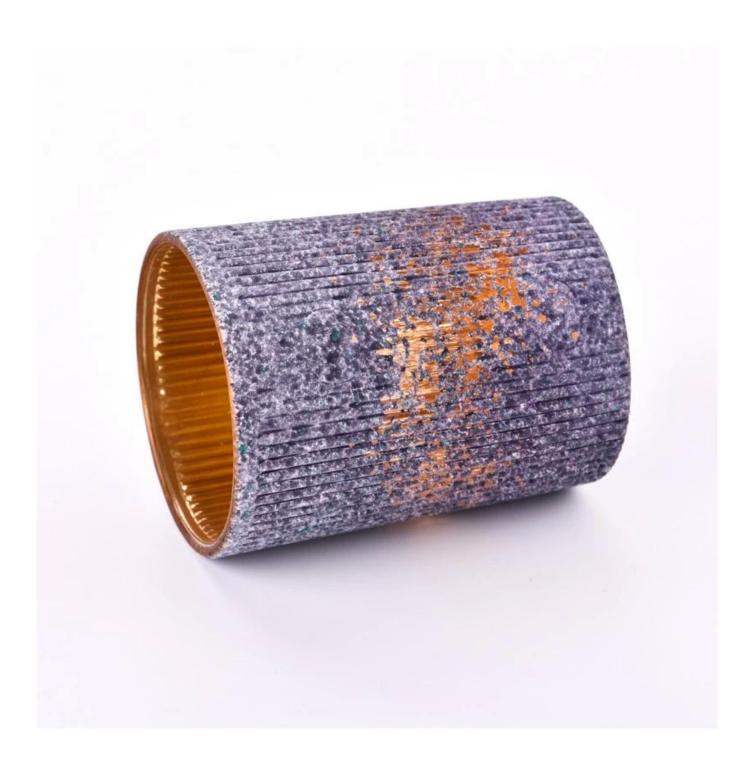

With a gorgeous, crystal clear glass composition, Beautiful craftsmanship and fine glassware go hand-in-hand, and no vessel demonstrates that more eloquently than this glass candle jar. Keep your candles in a container that they deserve, and provide a pretty presentation to your customers.

This youthful and vigorous <u>glass candle jars</u> provide various choice. No matter as candle jar, or as storage jar, It can bring warmth and happiness to your life, customize pattern jars provide you more choices that matches

with your home decoration. You can work out more patterns for you candle brand!

This classic 10 ounce glass tumbler is a fantastic choice for high end scented poured candles. Set up as an aromatherapy cup for the home or wedding party or as a vase for the wedding centerpiece.