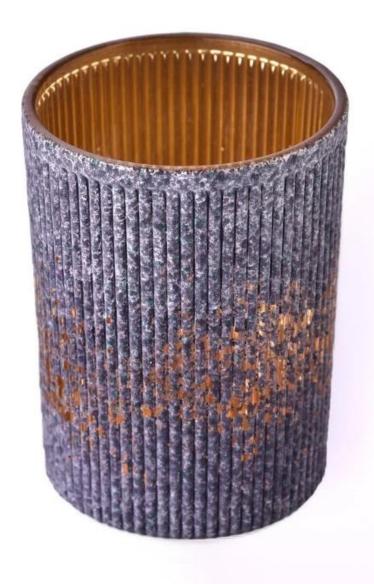

With a gorgeous, crystal clear glass composition, Beautiful craftsmanship and fine glassware go hand-in-hand, and no vessel demonstrates that more eloquently than this glass candle jar. Keep your candles in a container that they deserve, and provide a pretty presentation to your customers.

This youthful and vigorous <u>glass candle jars</u> provide various choice. No matter as candle jar, or as storage jar, It can bring warmth and happiness to your life, customize pattern jars provide you more choices that matches

with your home decoration. You can work out more patterns for you candle brand!

This classic 10 ounce glass tumbler is a fantastic choice for high end scented poured candles. Set up as an aromatherapy cup for the home or wedding party or as a vase for the wedding centerpiece.