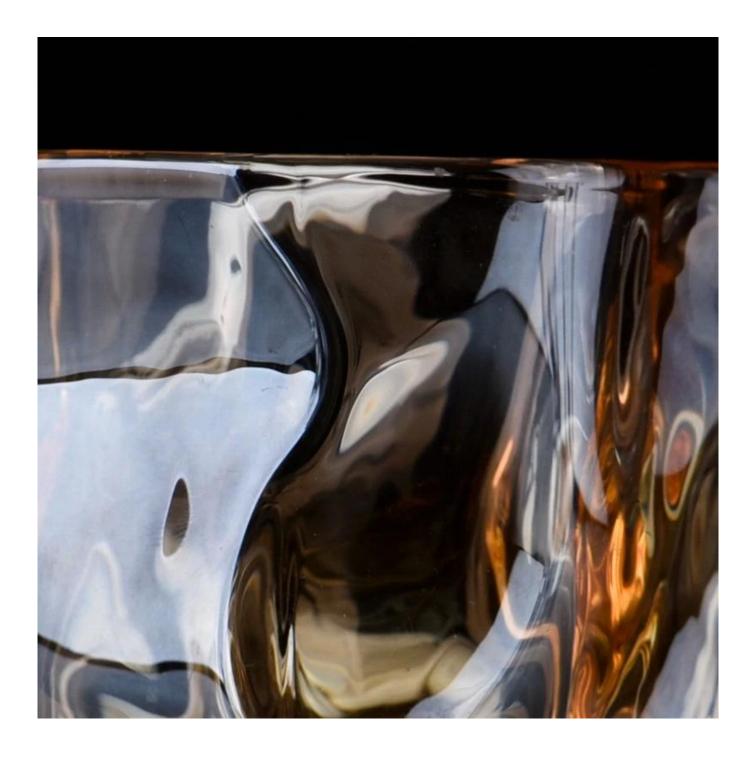

With a gorgeous, crystal clear glass composition, Beautiful craftsmanship and fine glassware go hand-in-hand, and no vessel demonstrates that more eloquently than this glass candle jar. Keep your candles in a container that they deserve, and provide a pretty presentation to your customers.

This youthful and vigorous <u>glass candle jars</u> provide various choice. No matter as candle jar, or as storage jar, It can bring warmth and happiness to your life, customize pattern jars provide you more choices that matches

with your home decoration. You can work out more patterns for you candle brand!

This classic 10 ounce glass tumbler is a fantastic choice for high end scented poured candles. Set up as an aromatherapy cup for the home or wedding party or as a vase for the wedding centerpiece.