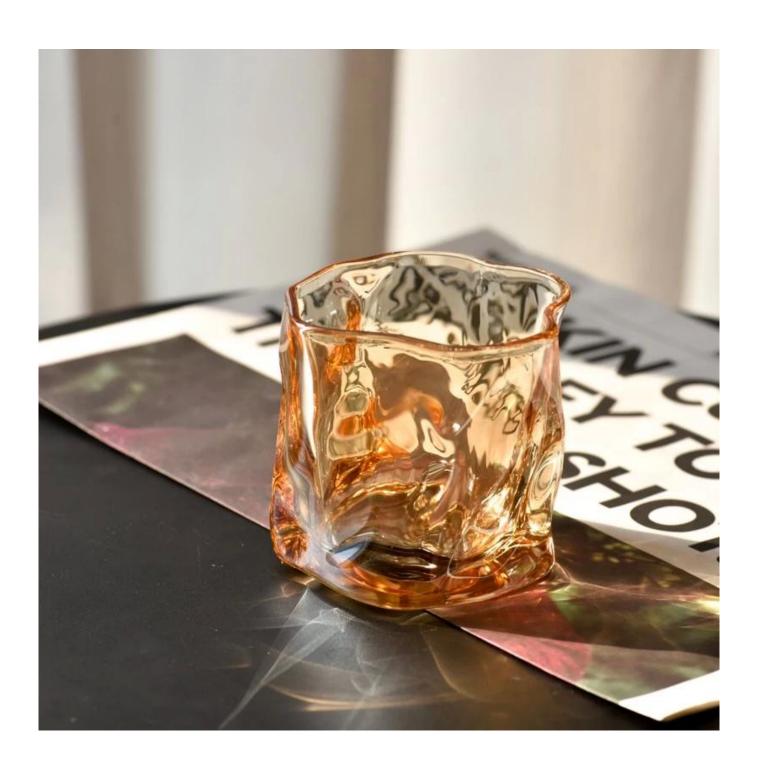

With a gorgeous, crystal clear glass composition, Beautiful craftsmanship and fine glassware go hand-in-hand, and no vessel demonstrates that more eloquently than this glass candle jar. Keep your candles in a container that they deserve, and provide a pretty presentation to your customers.

This youthful and vigorous <u>glass candle jars</u> provide various choice. No matter as candle jar, or as storage jar, It can bring warmth and happiness to your life, customize pattern jars provide you more choices that matches

with your home decoration. You can work out more patterns for you candle brand!

This classic 10 ounce glass tumbler is a fantastic choice for high end scented poured candles. Set up as an aromatherapy cup for the home or wedding party or as a vase for the wedding centerpiece.