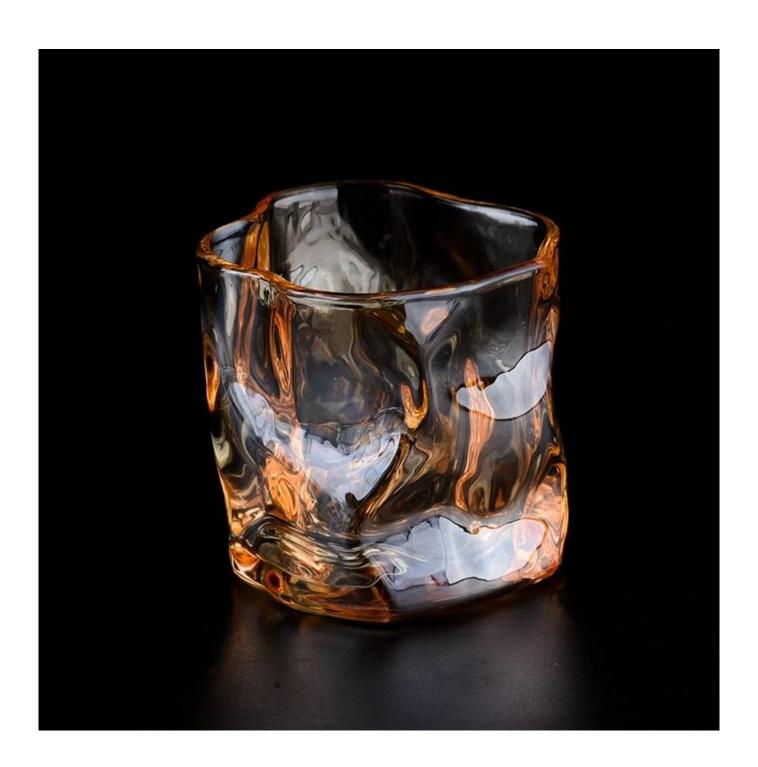

With a gorgeous, crystal clear glass composition, Beautiful craftsmanship and fine glassware go hand-in-hand, and no vessel demonstrates that more eloquently than this glass candle jar. Keep your candles in a container that they deserve, and provide a pretty presentation to your customers.

This youthful and vigorous <u>glass candle jars</u> provide various choice. No matter as candle jar, or as storage jar, It can bring warmth and happiness to your life, customize pattern jars provide you more choices that matches

with your home decoration. You can work out more patterns for you candle brand!

This classic 10 ounce glass tumbler is a fantastic choice for high end scented poured candles. Set up as an aromatherapy cup for the home or wedding party or as a vase for the wedding centerpiece.