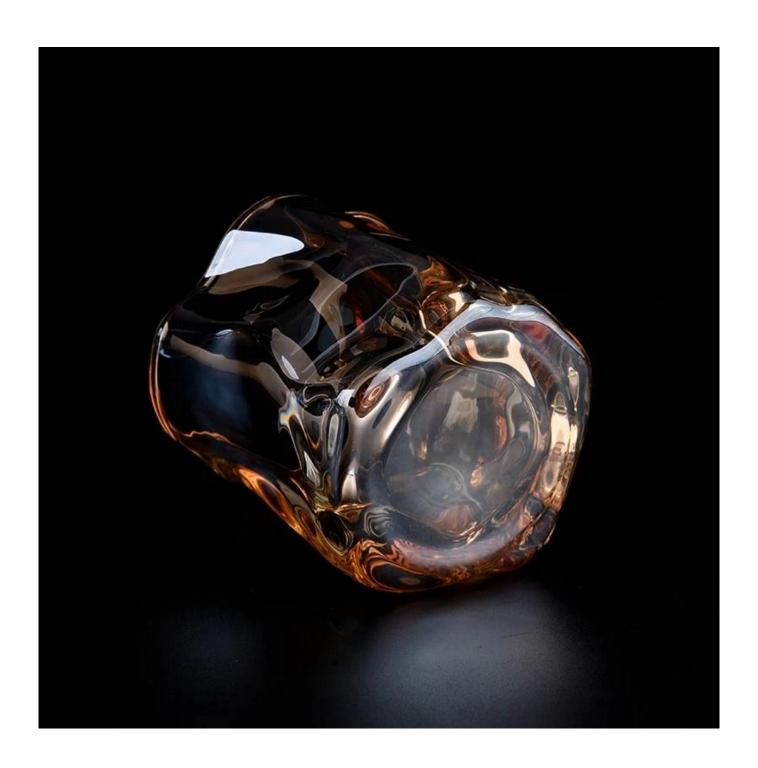

With a gorgeous, crystal clear glass composition, Beautiful craftsmanship and fine glassware go hand-in-hand, and no vessel demonstrates that more eloquently than this glass candle jar. Keep your candles in a container that they deserve, and provide a pretty presentation to your customers.

This youthful and vigorous <u>glass candle jars</u> provide various choice. No matter as candle jar, or as storage jar, It can bring warmth and happiness to your life, customize pattern jars provide you more choices that matches

with your home decoration. You can work out more patterns for you candle brand!

This classic 10 ounce glass tumbler is a fantastic choice for high end scented poured candles. Set up as an aromatherapy cup for the home or wedding party or as a vase for the wedding centerpiece.