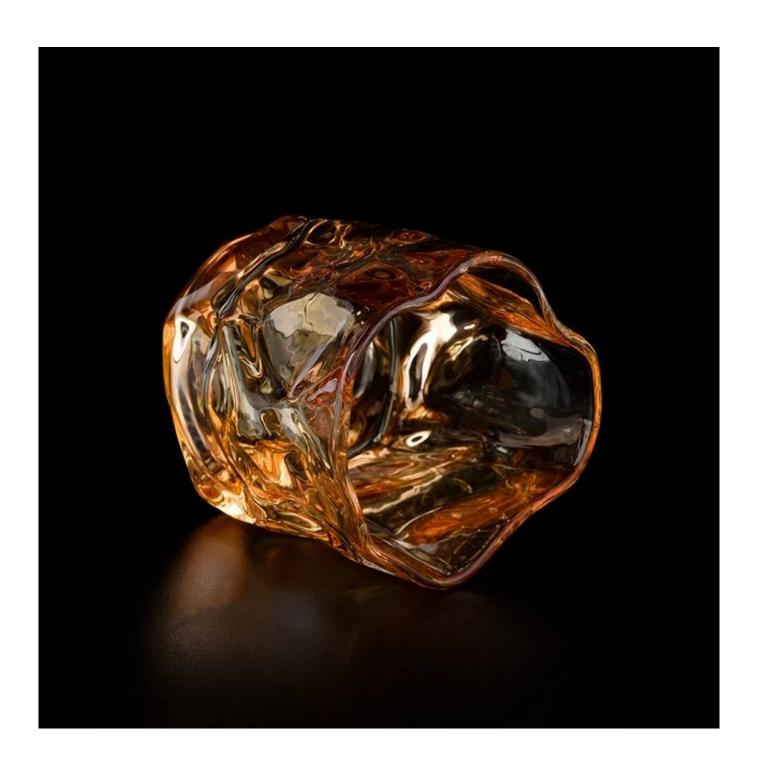

With a gorgeous, crystal clear glass composition, Beautiful craftsmanship and fine glassware go hand-in-hand, and no vessel demonstrates that more eloquently than this glass candle jar. Keep your candles in a container that they deserve, and provide a pretty presentation to your customers.

This youthful and vigorous <u>glass candle jars</u> provide various choice. No matter as candle jar, or as storage jar, It can bring warmth and happiness to your life, customize pattern jars provide you more choices that matches

with your home decoration. You can work out more patterns for you candle brand!

This classic 10 ounce glass tumbler is a fantastic choice for high end scented poured candles. Set up as an aromatherapy cup for the home or wedding party or as a vase for the wedding centerpiece.