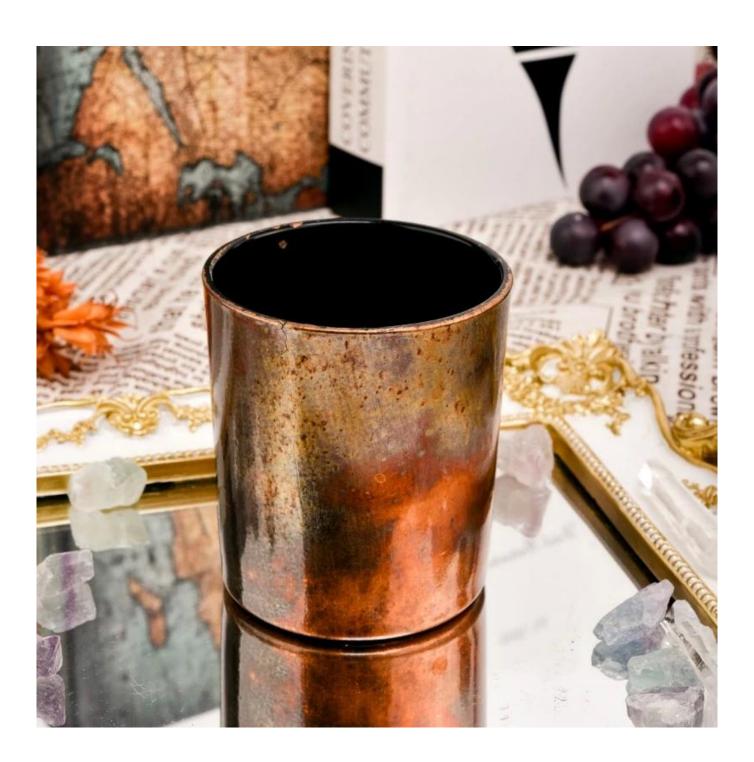

With a gorgeous, crystal clear glass composition, Beautiful craftsmanship and fine glassware go hand-in-hand, and no vessel demonstrates that more eloquently than this glass candle jar. Keep your candles in a container that they deserve, and provide a pretty presentation to your customers.

This youthful and vigorous <u>glass candle jars</u> provide various choice. No matter as candle jar, or as storage jar, It can bring warmth and happiness to your life, customize pattern jars provide you more choices that matches

with your home decoration. You can work out more patterns for you candle brand!

This classic 10 ounce glass tumbler is a fantastic choice for high end scented poured candles. Set up as an aromatherapy cup for the home or wedding party or as a vase for the wedding centerpiece.