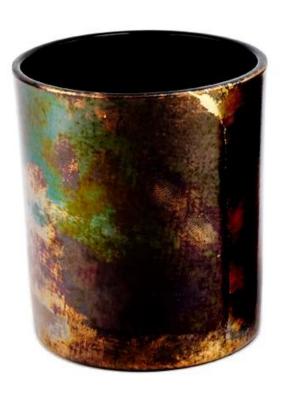

With a gorgeous, crystal clear glass composition, Beautiful craftsmanship and fine glassware go hand-in-hand, and no vessel demonstrates that more eloquently than this glass candle jar. Keep your candles in a container that they deserve, and provide a pretty presentation to your customers.

This youthful and vigorous <u>glass candle jars</u> provide various choice. No matter as candle jar, or as storage jar, It can bring warmth and happiness to your life, customize pattern jars provide you more choices that matches

with your home decoration. You can work out more patterns for you candle brand!

This classic 10 ounce glass tumbler is a fantastic choice for high end scented poured candles. Set up as an aromatherapy cup for the home or wedding party or as a vase for the wedding centerpiece.