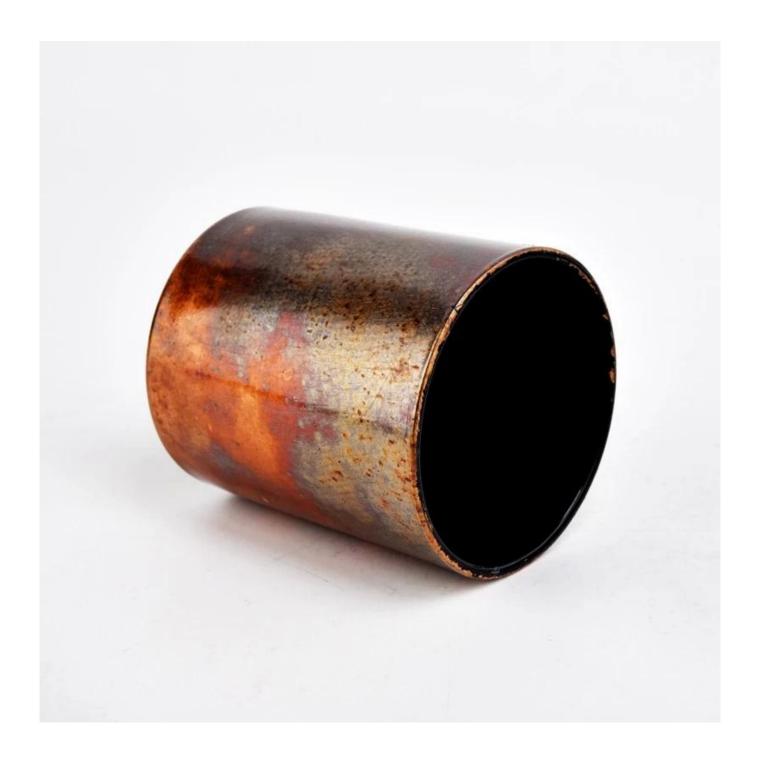

With a gorgeous, crystal clear glass composition, Beautiful craftsmanship and fine glassware go hand-in-hand, and no vessel demonstrates that more eloquently than this glass candle jar. Keep your candles in a container that they deserve, and provide a pretty presentation to your customers.

This youthful and vigorous <u>glass candle jars</u> provide various choice. No matter as candle jar, or as storage jar, It can bring warmth and happiness to your life, customize pattern jars provide you more choices that matches

with your home decoration. You can work out more patterns for you candle brand!

This classic 10 ounce glass tumbler is a fantastic choice for high end scented poured candles. Set up as an aromatherapy cup for the home or wedding party or as a vase for the wedding centerpiece.