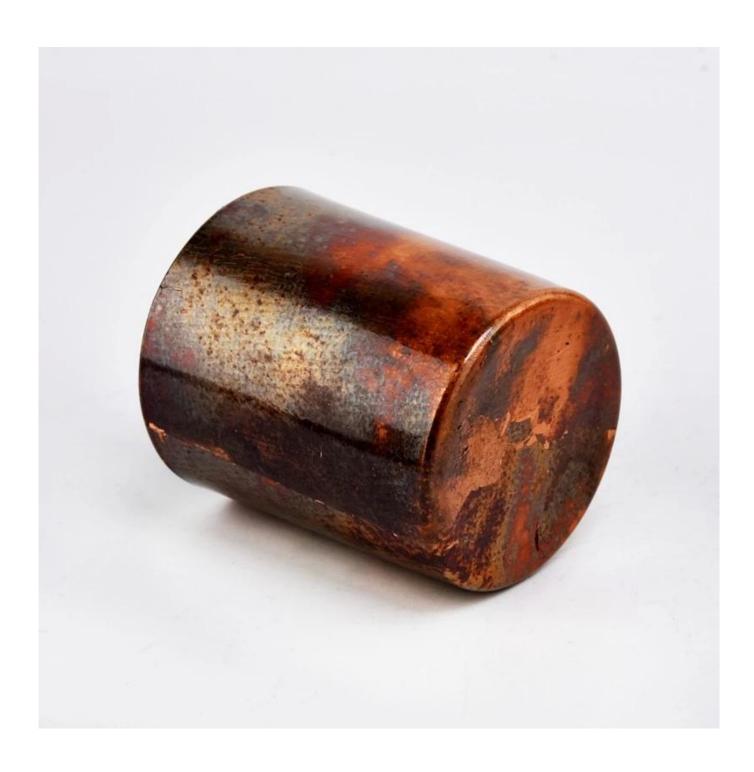

With a gorgeous, crystal clear glass composition, Beautiful craftsmanship and fine glassware go hand-in-hand, and no vessel demonstrates that more eloquently than this glass candle jar. Keep your candles in a container that they deserve, and provide a pretty presentation to your customers.

This youthful and vigorous <u>glass candle jars</u> provide various choice. No matter as candle jar, or as storage jar, It can bring warmth and happiness to your life, customize pattern jars provide you more choices that matches

with your home decoration. You can work out more patterns for you candle brand!

This classic 10 ounce glass tumbler is a fantastic choice for high end scented poured candles. Set up as an aromatherapy cup for the home or wedding party or as a vase for the wedding centerpiece.