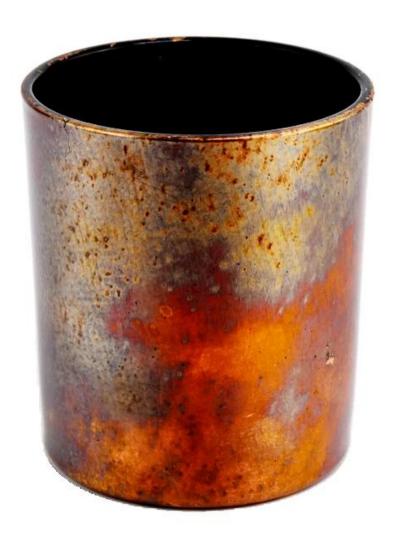

With a gorgeous, crystal clear glass composition, Beautiful craftsmanship and fine glassware go hand-in-hand, and no vessel demonstrates that more eloquently than this glass candle jar. Keep your candles in a container that they deserve, and provide a pretty presentation to your customers.

This youthful and vigorous <u>glass candle jars</u> provide various choice. No matter as candle jar, or as storage jar, It can bring warmth and happiness to your life, customize pattern jars provide you more choices that matches

with your home decoration. You can work out more patterns for you candle brand!

This classic 10 ounce glass tumbler is a fantastic choice for high end scented poured candles. Set up as an aromatherapy cup for the home or wedding party or as a vase for the wedding centerpiece.