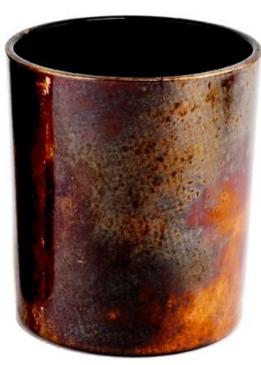

With a gorgeous, crystal clear glass composition, Beautiful craftsmanship and fine glassware go hand-in-hand, and no vessel demonstrates that more eloquently than this glass candle jar. Keep your candles in a container that they deserve, and provide a pretty presentation to your customers.

This youthful and vigorous <u>glass candle jars</u> provide various choice. No matter as candle jar, or as storage jar, It can bring warmth and happiness to your life, customize pattern jars provide you more choices that matches

with your home decoration. You can work out more patterns for you candle brand!

This classic 10 ounce glass tumbler is a fantastic choice for high end scented poured candles. Set up as an aromatherapy cup for the home or wedding party or as a vase for the wedding centerpiece.