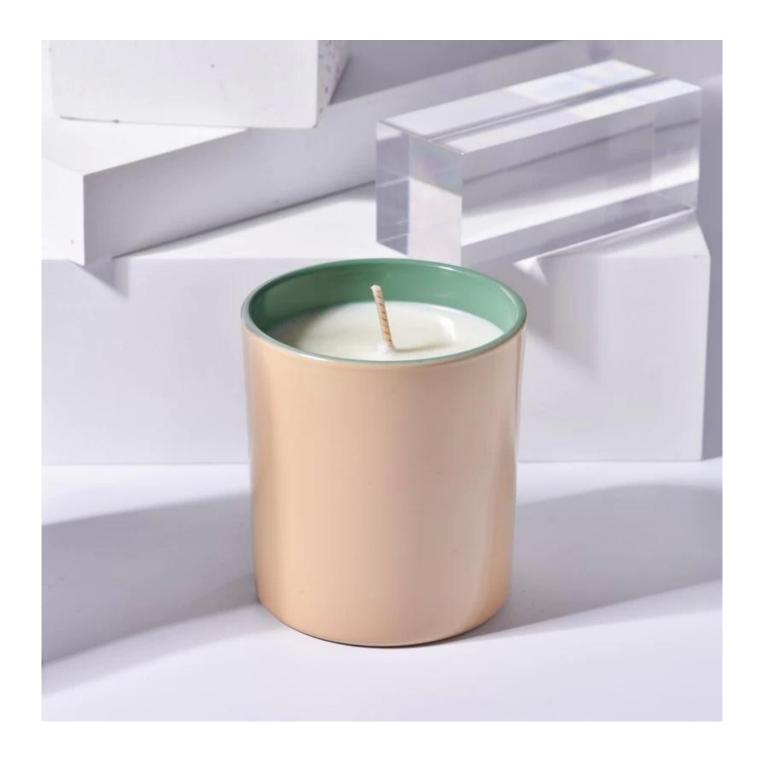

This classic 10 ounce glass tumbler is a fantastic choice for high end scented poured candles. Set up as an aromatherapy cup for the home or wedding party or as a vase for the wedding centerpiece.

Wide range of application

### WIDE RANGE OF APPLICATION

Suitable for: home life/coffee shop/restaurant/wedding/party/Christmas etc

HOME LIFE

**COFFEE SHOP** 

RESTAURANT

WEDDING

PARTY

CHRISTMAS ETC