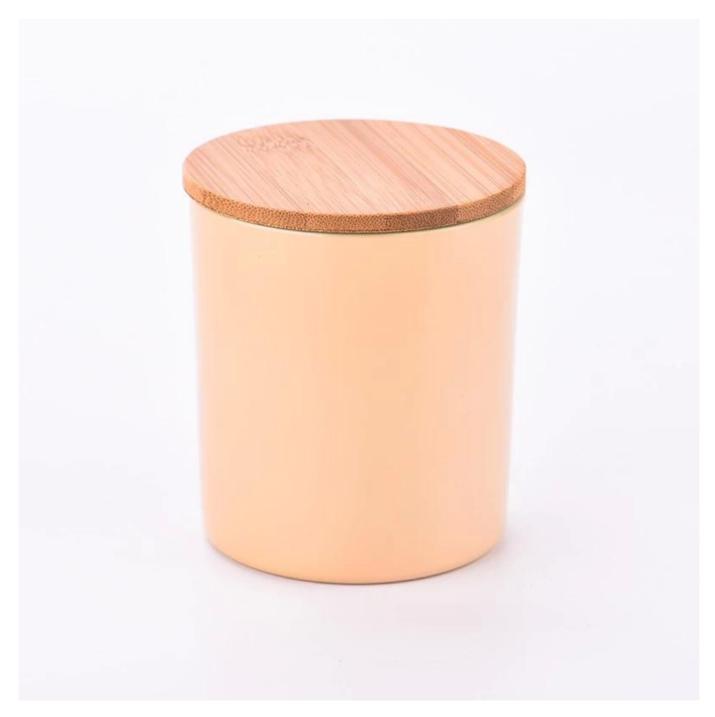

# Solid colour glass candle vessels for candle making with wooden lid

Why Choose **Sunny Glassware** 

- Upmost dedication to design, never compression on quality
- <u>Sunny Glassware</u> strictly protect the customers' designs, all the newly designed items from us haven't been copied in three years.
- Product quality is the major focus in <u>Sunny Glassware</u>. <u>Sunny Glassware</u> once demolished 80,000 pcs of glass vessel with barely visible blemish.

With a gorgeous, crystal clear glass composition, Beautiful craftsmanship and fine glassware go hand-in-hand, and no vessel demonstrates that more eloquently than this glass candle jar. Keep your candles in a container that they deserve, and provide a pretty presentation to your customers.

This youthful and vigorous <u>glass candle jars</u> provide various choice. No matter as candle jar, or as storage jar, It can bring warmth and happiness to your life, customize pattern jars provide you more choices that matches with your home decoration. You can work out more patterns for you candle brand!