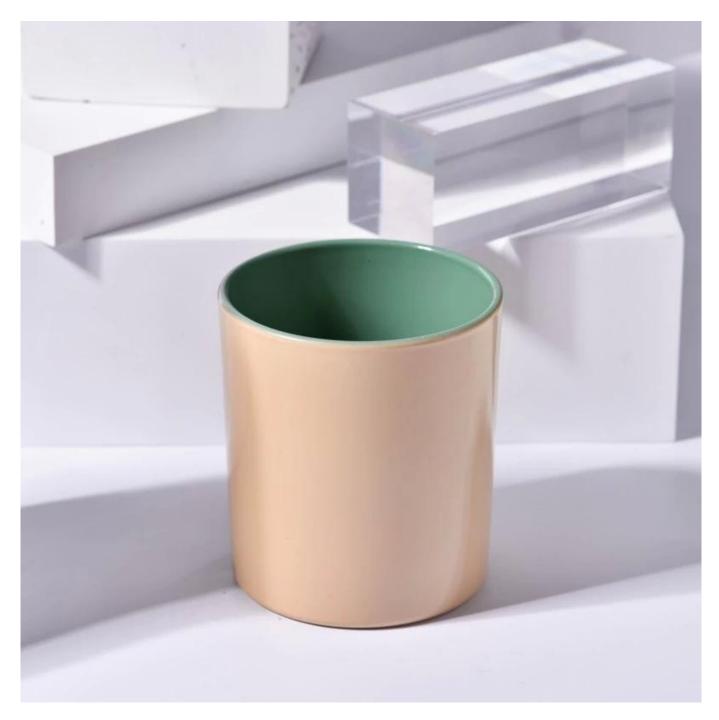

This youthful and vigorous <u>glass candle jars</u> provide various choice. No matter as candle jar, or as storage jar, It can bring warmth and happiness to your life, customize pattern jars provide you more choices that matches with your home decoration. You can work out more patterns for you candle brand!

This classic 10 ounce glass tumbler is a fantastic choice for high end scented poured candles. Set up as an aromatherapy cup for the home or wedding party or as a vase for the wedding centerpiece.

Wide range of application