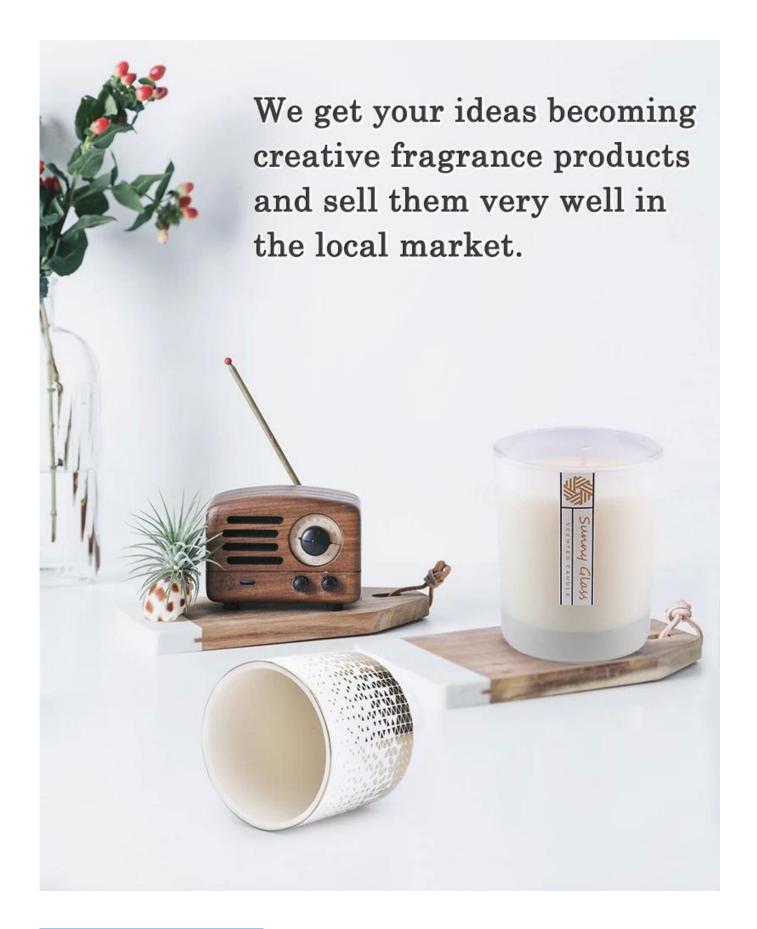

# Solid color glass jars for candle making new design candle vessel

### **Product Description**

| product name | Solid color glass jars for candle making new design candle vessel                                                    |
|--------------|----------------------------------------------------------------------------------------------------------------------|
| Sample time  | <ol> <li>5 days if there is glass shape and size</li> <li>15 days, if you need new shapes and sizes glass</li> </ol> |

| Measure           | Item Number:SGHY22081904 Top dia:80mm Bottom dia[]74mm Height[]90mm Weight[]290g Capacity:300ML MOQ: 5000pcs |
|-------------------|--------------------------------------------------------------------------------------------------------------|
| Packing           | Normal packing,Individual gift box, PVC box, window box, color box, white box, etc                           |
| Delivery time     | Within 35 days after the sample and order confirmed                                                          |
| Payment term      | 30% deposit by T/T in advance and the balance against the copy of B/L                                        |
| Shipment          | By sea,by air,by Express and your shipping agent is acceptable                                               |
| Usage<br>Occasion | Home decor,Wedding Decoration,Wedding Favors,Decoration enhancement,                                         |