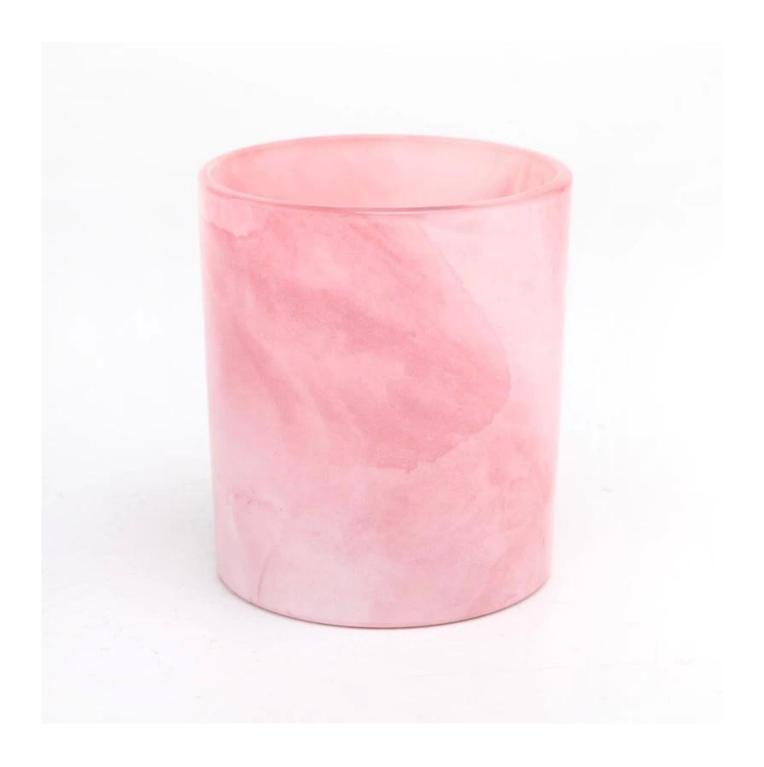

# Solid color glass jars for candle making new design candle vessel

### **Product Description**

| product name | Solid color glass jars for candle making new design candle vessel                                                    |
|--------------|----------------------------------------------------------------------------------------------------------------------|
| Sample time  | <ol> <li>5 days if there is glass shape and size</li> <li>15 days, if you need new shapes and sizes glass</li> </ol> |

| Measure           | Item Number:SGHY22081904 Top dia:80mm Bottom dia[]74mm Height[]90mm Weight[]290g Capacity:300ML MOQ: 5000pcs |
|-------------------|--------------------------------------------------------------------------------------------------------------|
| Packing           | Normal packing,Individual gift box, PVC box, window box, color box, white box, etc                           |
| Delivery time     | Within 35 days after the sample and order confirmed                                                          |
| Payment term      | 30% deposit by T/T in advance and the balance against the copy of B/L                                        |
| Shipment          | By sea,by air,by Express and your shipping agent is acceptable                                               |
| Usage<br>Occasion | Home decor,Wedding Decoration,Wedding Favors,Decoration enhancement,                                         |