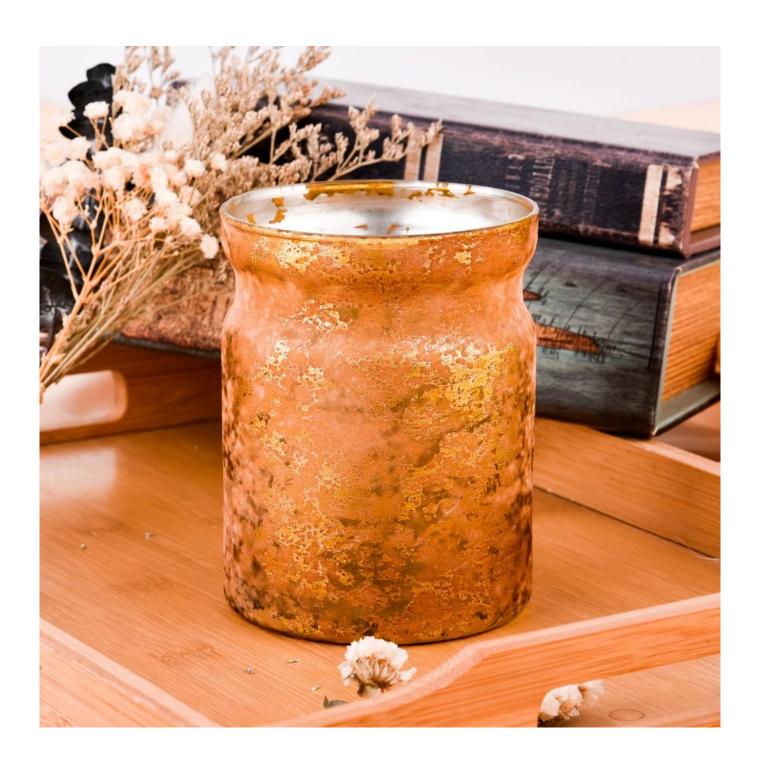

With a gorgeous, crystal clear glass composition, Beautiful craftsmanship and fine glassware go hand-in-hand, and no vessel demonstrates that more eloquently than this glass candle jar. Keep your candles in a container that they deserve, and provide a pretty presentation to your customers.

This youthful and vigorous <u>glass candle jars</u> provide various choice. No matter as candle jar, or as storage jar, It can bring warmth and happiness to your life, customize pattern jars provide you more choices that matches

with your home decoration. You can work out more patterns for you candle brand!

This classic 10 ounce glass tumbler is a fantastic choice for high end scented poured candles. Set up as an aromatherapy cup for the home or wedding party or as a vase for the wedding centerpiece.