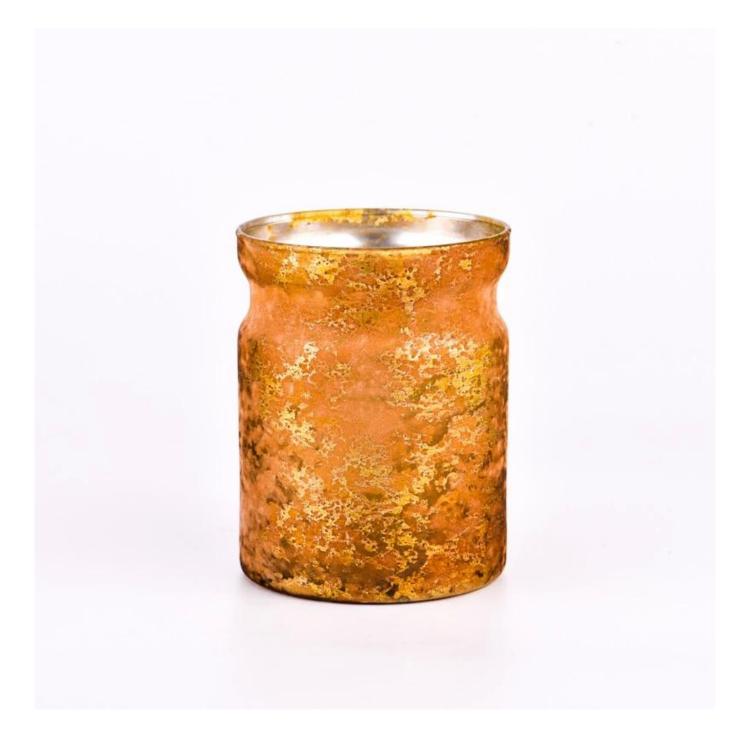

With a gorgeous, crystal clear glass composition, Beautiful craftsmanship and fine glassware go hand-in-hand, and no vessel demonstrates that more eloquently than this glass candle jar. Keep your candles in a container that they deserve, and provide a pretty presentation to your customers.

This youthful and vigorous <u>glass candle jars</u> provide various choice. No matter as candle jar, or as storage jar, It can bring warmth and happiness to your life, customize pattern jars provide you more choices that matches

with your home decoration. You can work out more patterns for you candle brand!

This classic 10 ounce glass tumbler is a fantastic choice for high end scented poured candles. Set up as an aromatherapy cup for the home or wedding party or as a vase for the wedding centerpiece.