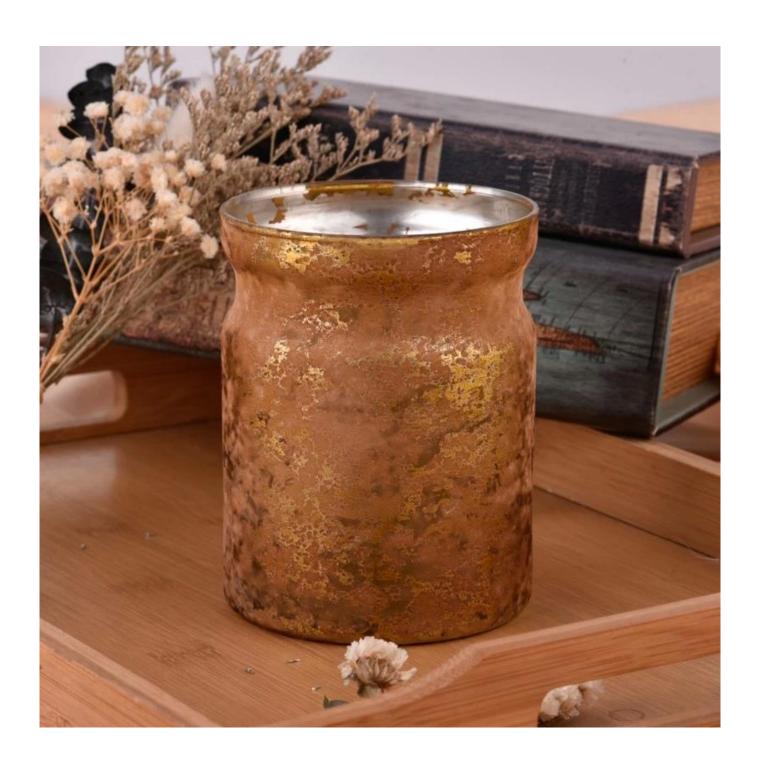

With a gorgeous, crystal clear glass composition, Beautiful craftsmanship and fine glassware go hand-in-hand, and no vessel demonstrates that more eloquently than this glass candle jar. Keep your candles in a container that they deserve, and provide a pretty presentation to your customers.

This youthful and vigorous <u>glass candle jars</u> provide various choice. No matter as candle jar, or as storage jar, It can bring warmth and happiness to your life, customize pattern jars provide you more choices that matches

with your home decoration. You can work out more patterns for you candle brand!

This classic 10 ounce glass tumbler is a fantastic choice for high end scented poured candles. Set up as an aromatherapy cup for the home or wedding party or as a vase for the wedding centerpiece.