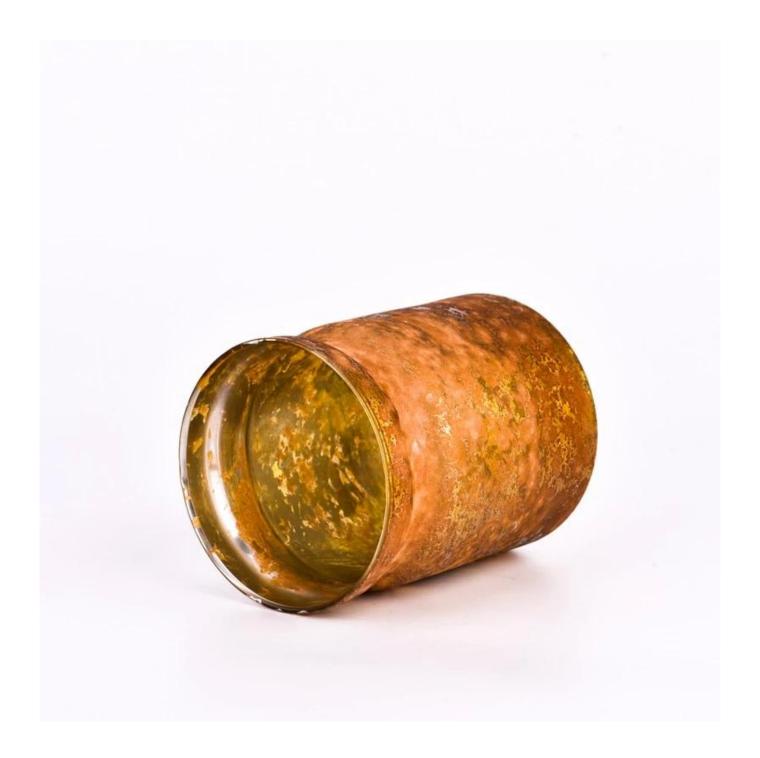

With a gorgeous, crystal clear glass composition, Beautiful craftsmanship and fine glassware go hand-in-hand, and no vessel demonstrates that more eloquently than this glass candle jar. Keep your candles in a container that they deserve, and provide a pretty presentation to your customers.

This youthful and vigorous <u>glass candle jars</u> provide various choice. No matter as candle jar, or as storage jar, It can bring warmth and happiness to your life, customize pattern jars provide you more choices that matches

with your home decoration. You can work out more patterns for you candle brand!

This classic 10 ounce glass tumbler is a fantastic choice for high end scented poured candles. Set up as an aromatherapy cup for the home or wedding party or as a vase for the wedding centerpiece.