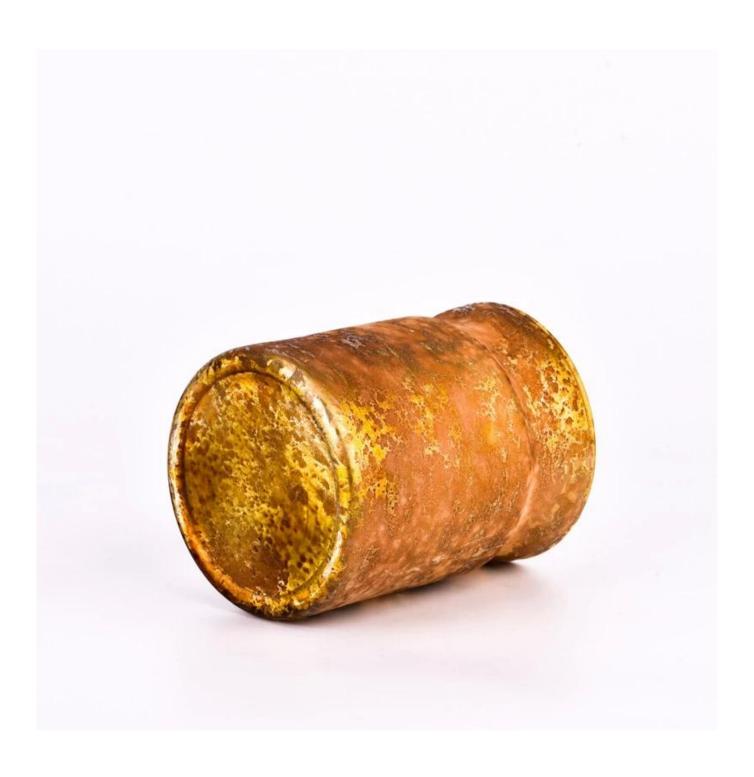

With a gorgeous, crystal clear glass composition, Beautiful craftsmanship and fine glassware go hand-in-hand, and no vessel demonstrates that more eloquently than this glass candle jar. Keep your candles in a container that they deserve, and provide a pretty presentation to your customers.

This youthful and vigorous <u>glass candle jars</u> provide various choice. No matter as candle jar, or as storage jar, It can bring warmth and happiness to your life, customize pattern jars provide you more choices that matches

with your home decoration. You can work out more patterns for you candle brand!

This classic 10 ounce glass tumbler is a fantastic choice for high end scented poured candles. Set up as an aromatherapy cup for the home or wedding party or as a vase for the wedding centerpiece.