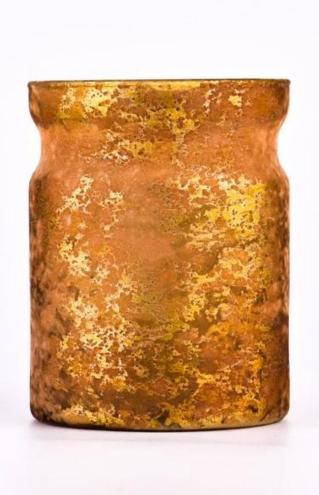

With a gorgeous, crystal clear glass composition, Beautiful craftsmanship and fine glassware go hand-in-hand, and no vessel demonstrates that more eloquently than this glass candle jar. Keep your candles in a container that they deserve, and provide a pretty presentation to your customers.

This youthful and vigorous <u>glass candle jars</u> provide various choice. No matter as candle jar, or as storage jar, It can bring warmth and happiness to your life, customize pattern jars provide you more choices that matches

with your home decoration. You can work out more patterns for you candle brand!

This classic 10 ounce glass tumbler is a fantastic choice for high end scented poured candles. Set up as an aromatherapy cup for the home or wedding party or as a vase for the wedding centerpiece.