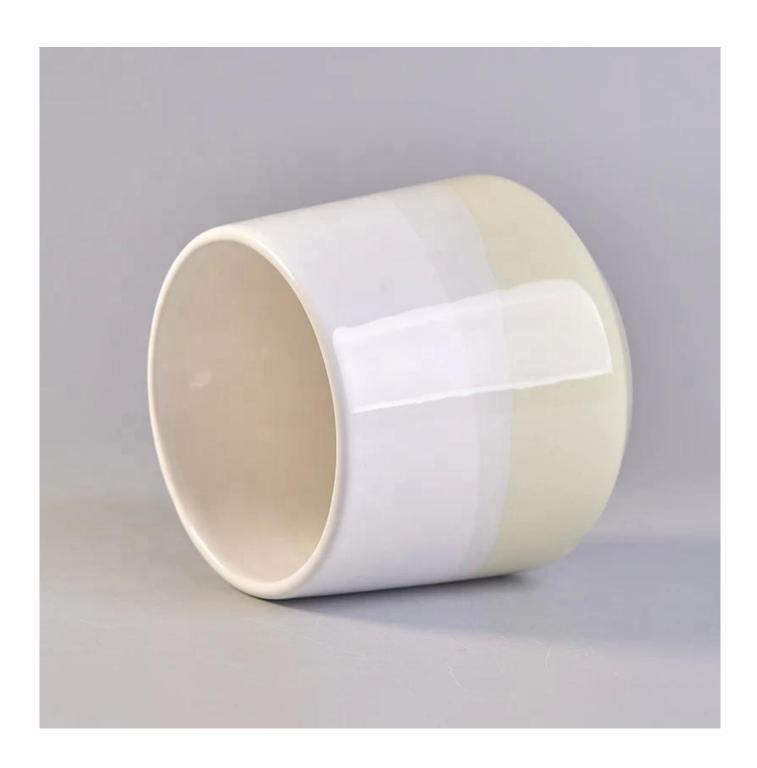

# **Product Description**

| Item No.          | SGGH17120902                                                                                                                                            |
|-------------------|---------------------------------------------------------------------------------------------------------------------------------------------------------|
| Product Dimension | Top dia:97mm Bottom dia:82mm max:100mm Height:90mm Weight:267g Capacity:473ml Custom design are welcome,2oz,4oz,6oz,8oz,10oz,12oz and etc are availible |
| Decoration        | Spray color,printing,silk-screen,frosted,electroplating,laser and etc                                                                                   |
| Material          | Small MOQ Christmas Ceramic Candle Jars Wholesale                                                                                                       |