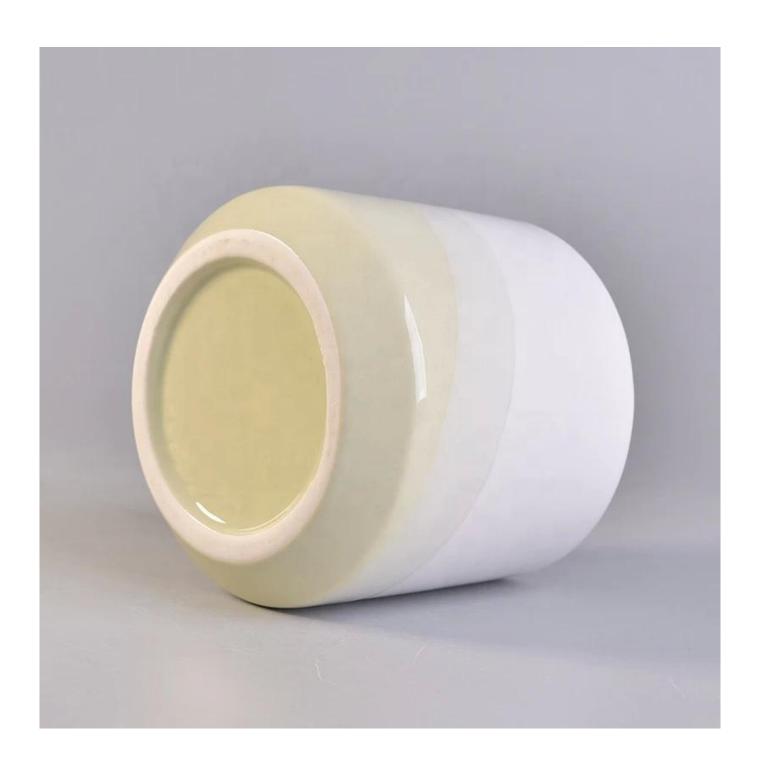

# **Product Description**

| Item No.          | SGGH17120902                                                                                                                                            |
|-------------------|---------------------------------------------------------------------------------------------------------------------------------------------------------|
| Product Dimension | Top dia:97mm Bottom dia:82mm max:100mm Height:90mm Weight:267g Capacity:473ml Custom design are welcome,2oz,4oz,6oz,8oz,10oz,12oz and etc are availible |
| Decoration        | Spray color,printing,silk-screen,frosted,electroplating,laser and etc                                                                                   |
| Material          | Small MOQ Christmas Ceramic Candle Jars Wholesale                                                                                                       |