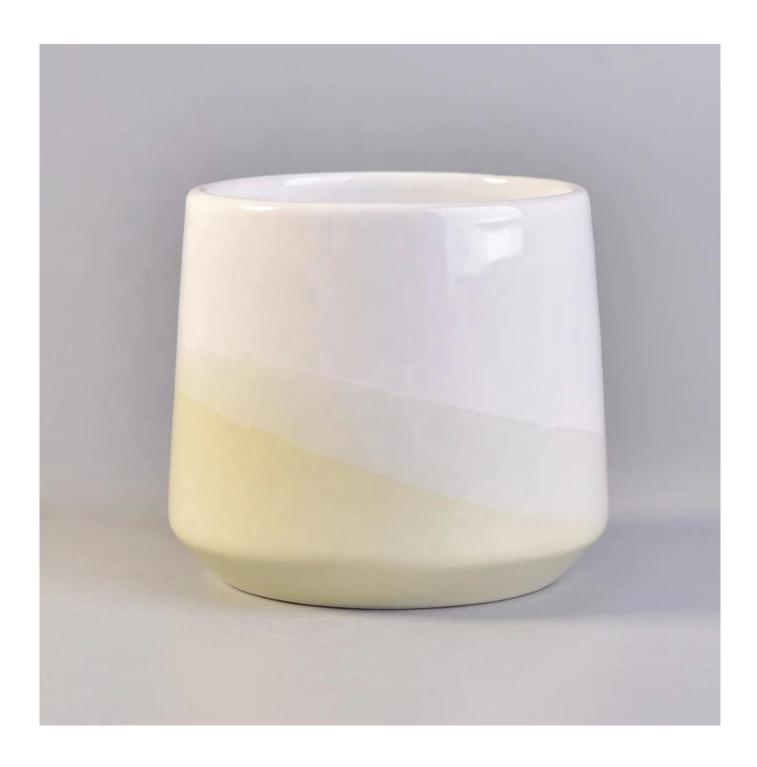

# **Product Description**

| Item No.          | SGGH17120902                                                                                                                                            |
|-------------------|---------------------------------------------------------------------------------------------------------------------------------------------------------|
| Product Dimension | Top dia:97mm Bottom dia:82mm max:100mm Height:90mm Weight:267g Capacity:473ml Custom design are welcome,2oz,4oz,6oz,8oz,10oz,12oz and etc are availible |
| Decoration        | Spray color,printing,silk-screen,frosted,electroplating,laser and etc                                                                                   |
| Material          | Small MOQ Christmas Ceramic Candle Jars Wholesale                                                                                                       |