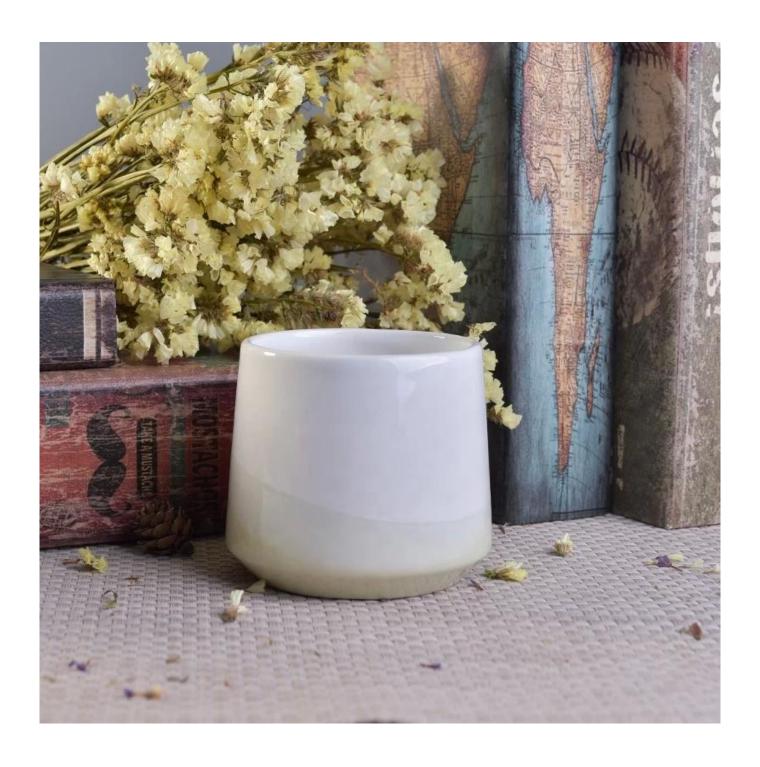

# **Product Description**

| Item No.          | SGGH17120902                                                                                                                                            |
|-------------------|---------------------------------------------------------------------------------------------------------------------------------------------------------|
| Product Dimension | Top dia:97mm Bottom dia:82mm max:100mm Height:90mm Weight:267g Capacity:473ml Custom design are welcome,2oz,4oz,6oz,8oz,10oz,12oz and etc are availible |
| Decoration        | Spray color,printing,silk-screen,frosted,electroplating,laser and etc                                                                                   |
| Material          | Small MOQ Christmas Ceramic Candle Jars Wholesale                                                                                                       |