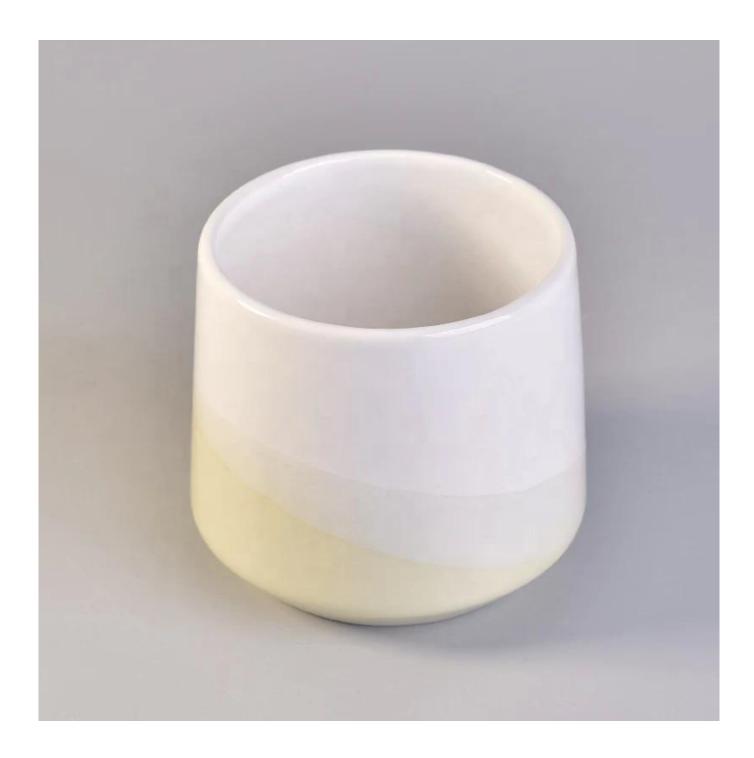

# **Product Description**

| Item No.          | SGGH17120902                                                                                                                                            |
|-------------------|---------------------------------------------------------------------------------------------------------------------------------------------------------|
| Product Dimension | Top dia:97mm Bottom dia:82mm max:100mm Height:90mm Weight:267g Capacity:473ml Custom design are welcome,2oz,4oz,6oz,8oz,10oz,12oz and etc are availible |
| Decoration        | Spray color,printing,silk-screen,frosted,electroplating,laser and etc                                                                                   |
| Material          | Small MOQ Christmas Ceramic Candle Jars Wholesale                                                                                                       |