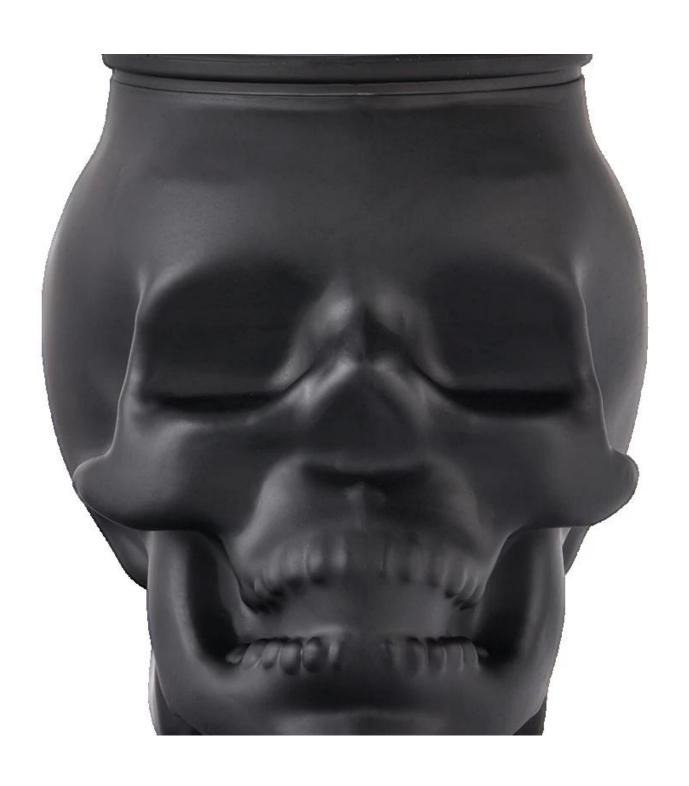

# Skull Shaped Glass Candle Jar Halloween Collection Decoration Skull Shaped Glass Candle Holder

Why Choose **Sunny Glassware** 

- Upmost dedication to design, never compression on quality
- <u>Sunny Glassware</u> strictly protect the customers' designs, all the newly designed items from us haven't been copied in three years.
- Product quality is the major focus in <u>Sunny Glassware</u>. <u>Sunny Glassware</u> once demolished 80,000 pcs of glass vessel with barely visible blemish.

With a gorgeous, crystal clear glass composition, Beautiful craftsmanship and fine glassware go hand-in-hand, and no vessel demonstrates that more eloquently than this glass candle jar. Keep your candles in a container that they deserve, and provide a pretty presentation to your customers.