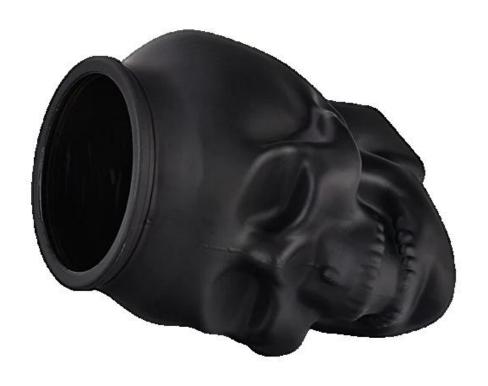

# Skull Shaped Glass Candle Jar Halloween Collection Decoration Skull Shaped Glass Candle Holder

Why Choose **Sunny Glassware** 

- Upmost dedication to design, never compression on quality
- <u>Sunny Glassware</u> strictly protect the customers' designs, all the newly designed items from us haven't been copied in three years.
- Product quality is the major focus in <u>Sunny Glassware</u>. <u>Sunny Glassware</u> once demolished 80,000 pcs of glass vessel with barely visible blemish.

With a gorgeous, crystal clear glass composition, Beautiful craftsmanship and fine glassware go hand-in-hand, and no vessel demonstrates that more eloquently than this glass candle jar. Keep your candles in a container that they deserve, and provide a pretty presentation to your customers.