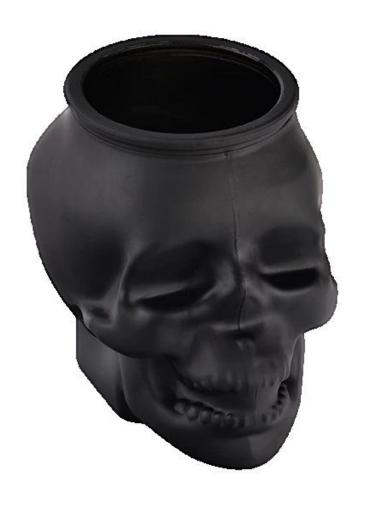

# Skull Shaped Glass Candle Jar Halloween Collection Decoration Skull Shaped Glass Candle Holder

Why Choose **Sunny Glassware** 

- Upmost dedication to design, never compression on quality
- <u>Sunny Glassware</u> strictly protect the customers' designs, all the newly designed items from us haven't been copied in three years.
- Product quality is the major focus in <u>Sunny Glassware</u>. <u>Sunny Glassware</u> once demolished 80,000 pcs of glass vessel with barely visible blemish.

With a gorgeous, crystal clear glass composition, Beautiful craftsmanship and fine glassware go hand-in-hand, and no vessel demonstrates that more eloquently than this glass candle jar. Keep your candles in a container that they deserve, and provide a pretty presentation to your customers.