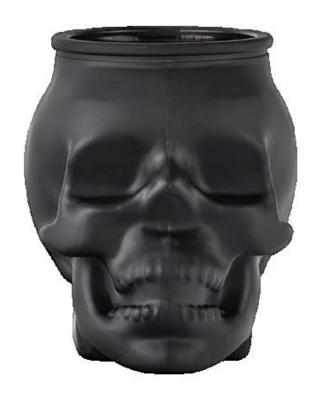

# Skull Shaped Glass Candle Jar Halloween Collection Decoration Skull Shaped Glass Candle Holder

Why Choose **Sunny Glassware** 

- Upmost dedication to design, never compression on quality
- <u>Sunny Glassware</u> strictly protect the customers' designs, all the newly designed items from us haven't been copied in three years.
- Product quality is the major focus in <u>Sunny Glassware</u>. <u>Sunny Glassware</u> once demolished 80,000 pcs of glass vessel with barely visible blemish.

With a gorgeous, crystal clear glass composition, Beautiful craftsmanship and fine glassware go hand-in-hand, and no vessel demonstrates that more eloquently than this glass candle jar. Keep your candles in a container that they deserve, and provide a pretty presentation to your customers.

This youthful and vigorous <u>glass candle jars</u> provide various choice. No matter as candle jar, or as storage jar, It can bring warmth and happiness to your life, customize pattern jars provide you more choices that matches

with your home decoration. You can work out more patterns for you candle brand!

This classic 10 ounce glass tumbler is a fantastic choice for high end scented poured candles. Set up as an aromatherapy cup for the home or wedding party or as a vase for the wedding centerpiece.