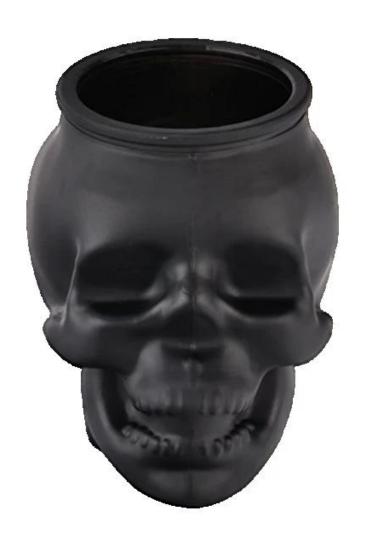

# Skull Shaped Glass Candle Jar Halloween Collection Decoration Skull Shaped Glass Candle Holder

Why Choose **Sunny Glassware** 

- Upmost dedication to design, never compression on quality
- <u>Sunny Glassware</u> strictly protect the customers' designs, all the newly designed items from us haven't been copied in three years.
- Product quality is the major focus in <u>Sunny Glassware</u>. <u>Sunny Glassware</u> once demolished 80,000 pcs of glass vessel with barely visible blemish.

With a gorgeous, crystal clear glass composition, Beautiful craftsmanship and fine glassware go hand-in-hand, and no vessel demonstrates that more eloquently than this glass candle jar. Keep your candles in a container that they deserve, and provide a pretty presentation to your customers.

This youthful and vigorous <u>glass candle jars</u> provide various choice. No matter as candle jar, or as storage jar, It can bring warmth and happiness to your life, customize pattern jars provide you more choices that matches

with your home decoration. You can work out more patterns for you candle brand!

This classic 10 ounce glass tumbler is a fantastic choice for high end scented poured candles. Set up as an aromatherapy cup for the home or wedding party or as a vase for the wedding centerpiece.