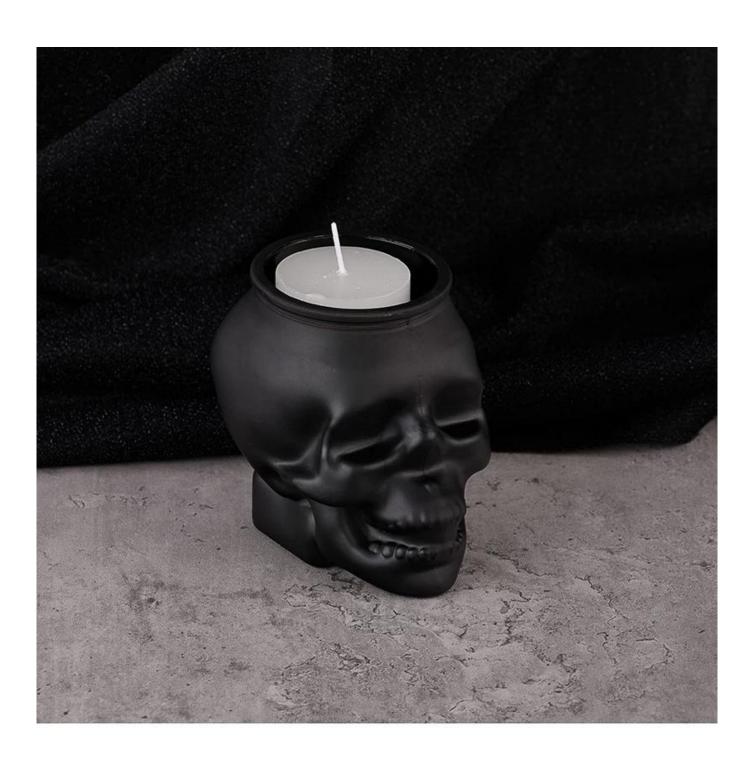

# Skull Shaped Glass Candle Jar Halloween Collection Decoration Skull Shaped Glass Candle Holder

Why Choose **Sunny Glassware** 

- Upmost dedication to design, never compression on quality
- <u>Sunny Glassware</u> strictly protect the customers' designs, all the newly designed items from us haven't been copied in three years.
- Product quality is the major focus in <u>Sunny Glassware</u>. <u>Sunny Glassware</u> once demolished 80,000 pcs of glass vessel with barely visible blemish.

With a gorgeous, crystal clear glass composition, Beautiful craftsmanship and fine glassware go hand-in-hand, and no vessel demonstrates that more eloquently than this glass candle jar. Keep your candles in a container that they deserve, and provide a pretty presentation to your customers.

with your home decoration. You can work out more patterns for you candle brand!

This classic 10 ounce glass tumbler is a fantastic choice for high end scented poured candles. Set up as an aromatherapy cup for the home or wedding party or as a vase for the wedding centerpiece.