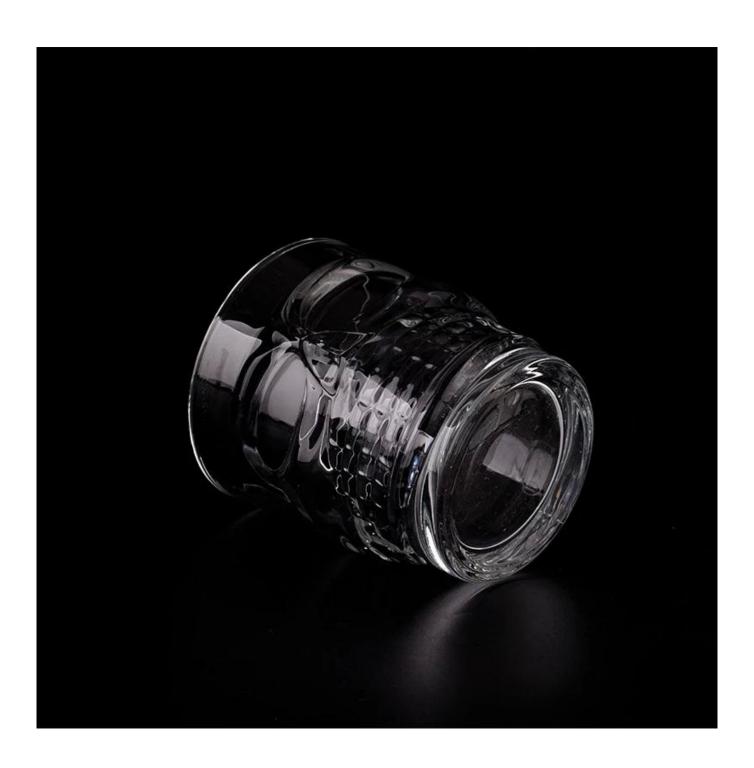

With a gorgeous, crystal clear glass composition, Beautiful craftsmanship and fine glassware go hand-in-hand, and no vessel demonstrates that more eloquently than this glass candle jar. Keep your candles in a container that they deserve, and provide a pretty presentation to your customers.

This youthful and vigorous <u>glass candle jars</u> provide various choice. No matter as candle jar, or as storage jar, It can bring warmth and happiness to your life, customize pattern jars provide you more choices that matches

with your home decoration. You can work out more patterns for you candle brand!

This classic 10 ounce glass tumbler is a fantastic choice for high end scented poured candles. Set up as an aromatherapy cup for the home or wedding party or as a vase for the wedding centerpiece.