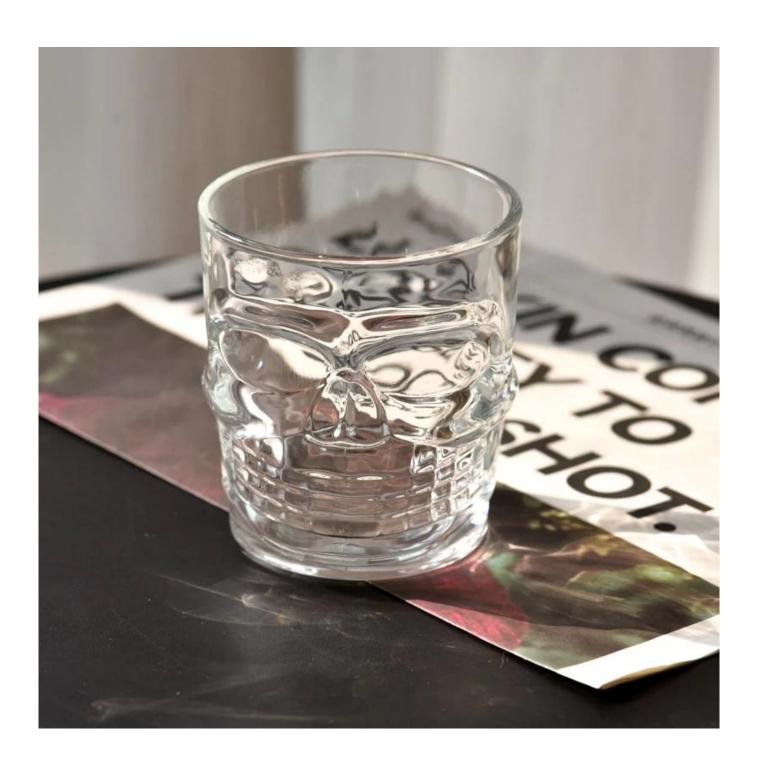

With a gorgeous, crystal clear glass composition, Beautiful craftsmanship and fine glassware go hand-in-hand, and no vessel demonstrates that more eloquently than this glass candle jar. Keep your candles in a container that they deserve, and provide a pretty presentation to your customers.

This youthful and vigorous <u>glass candle jars</u> provide various choice. No matter as candle jar, or as storage jar, It can bring warmth and happiness to your life, customize pattern jars provide you more choices that matches

with your home decoration. You can work out more patterns for you candle brand!

This classic 10 ounce glass tumbler is a fantastic choice for high end scented poured candles. Set up as an aromatherapy cup for the home or wedding party or as a vase for the wedding centerpiece.