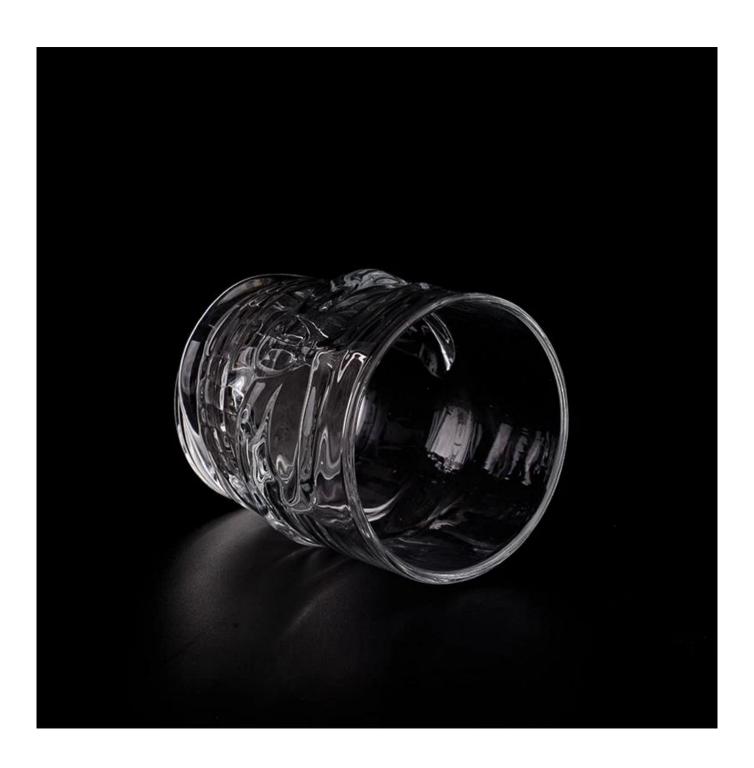

With a gorgeous, crystal clear glass composition, Beautiful craftsmanship and fine glassware go hand-in-hand, and no vessel demonstrates that more eloquently than this glass candle jar. Keep your candles in a container that they deserve, and provide a pretty presentation to your customers.

This youthful and vigorous <u>glass candle jars</u> provide various choice. No matter as candle jar, or as storage jar, It can bring warmth and happiness to your life, customize pattern jars provide you more choices that matches

with your home decoration. You can work out more patterns for you candle brand!

This classic 10 ounce glass tumbler is a fantastic choice for high end scented poured candles. Set up as an aromatherapy cup for the home or wedding party or as a vase for the wedding centerpiece.