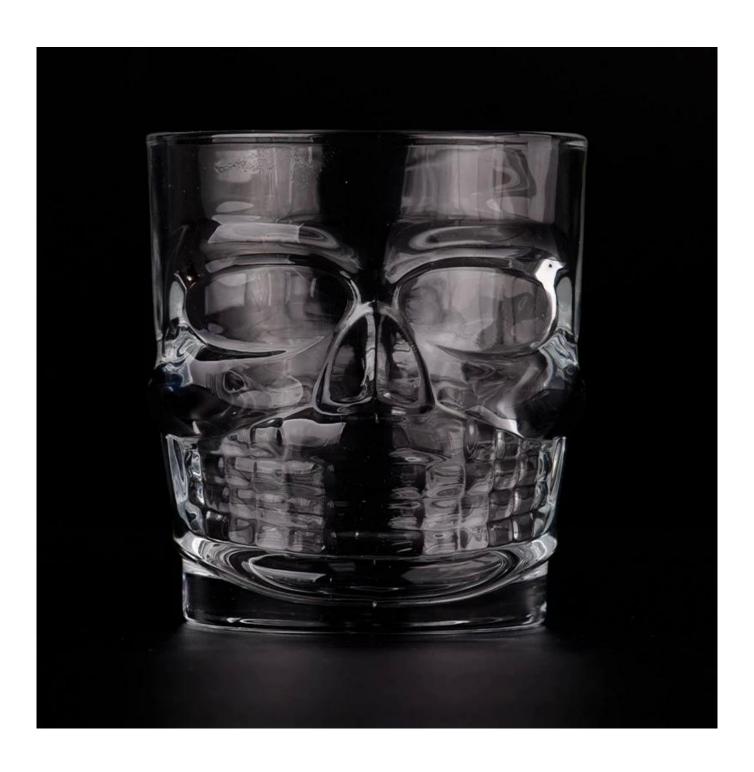

With a gorgeous, crystal clear glass composition, Beautiful craftsmanship and fine glassware go hand-in-hand, and no vessel demonstrates that more eloquently than this glass candle jar. Keep your candles in a container that they deserve, and provide a pretty presentation to your customers.

This youthful and vigorous <u>glass candle jars</u> provide various choice. No matter as candle jar, or as storage jar, It can bring warmth and happiness to your life, customize pattern jars provide you more choices that matches

with your home decoration. You can work out more patterns for you candle brand!

This classic 10 ounce glass tumbler is a fantastic choice for high end scented poured candles. Set up as an aromatherapy cup for the home or wedding party or as a vase for the wedding centerpiece.