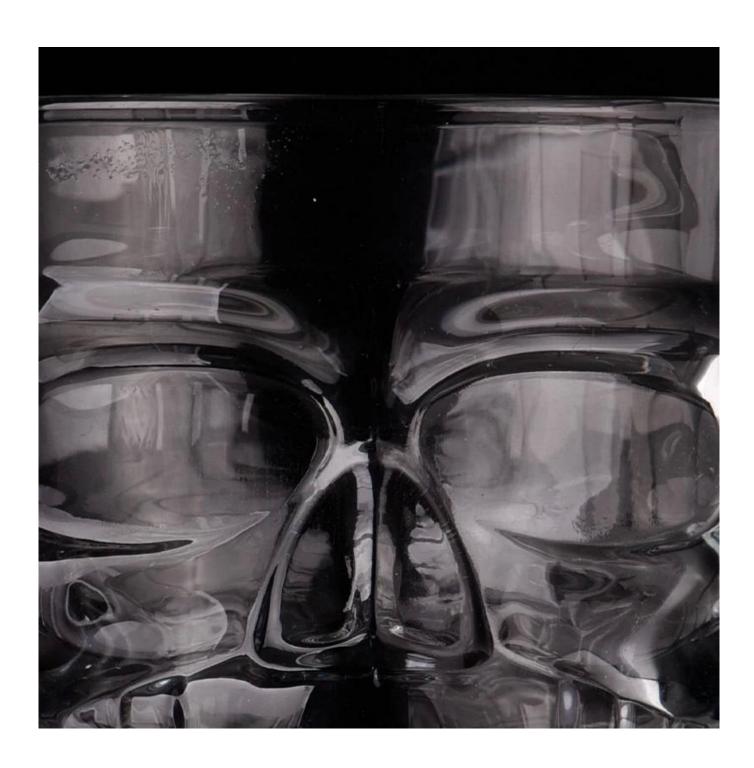

With a gorgeous, crystal clear glass composition, Beautiful craftsmanship and fine glassware go hand-in-hand, and no vessel demonstrates that more eloquently than this glass candle jar. Keep your candles in a container that they deserve, and provide a pretty presentation to your customers.

This youthful and vigorous <u>glass candle jars</u> provide various choice. No matter as candle jar, or as storage jar, It can bring warmth and happiness to your life, customize pattern jars provide you more choices that matches

with your home decoration. You can work out more patterns for you candle brand!

This classic 10 ounce glass tumbler is a fantastic choice for high end scented poured candles. Set up as an aromatherapy cup for the home or wedding party or as a vase for the wedding centerpiece.