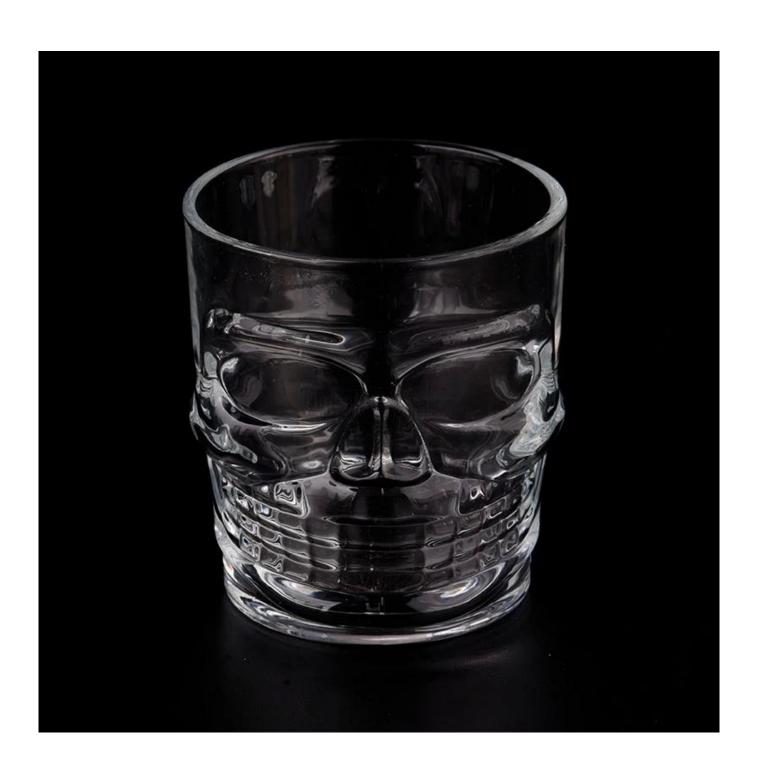

With a gorgeous, crystal clear glass composition, Beautiful craftsmanship and fine glassware go hand-in-hand, and no vessel demonstrates that more eloquently than this glass candle jar. Keep your candles in a container that they deserve, and provide a pretty presentation to your customers.

This youthful and vigorous <u>glass candle jars</u> provide various choice. No matter as candle jar, or as storage jar, It can bring warmth and happiness to your life, customize pattern jars provide you more choices that matches

with your home decoration. You can work out more patterns for you candle brand!

This classic 10 ounce glass tumbler is a fantastic choice for high end scented poured candles. Set up as an aromatherapy cup for the home or wedding party or as a vase for the wedding centerpiece.