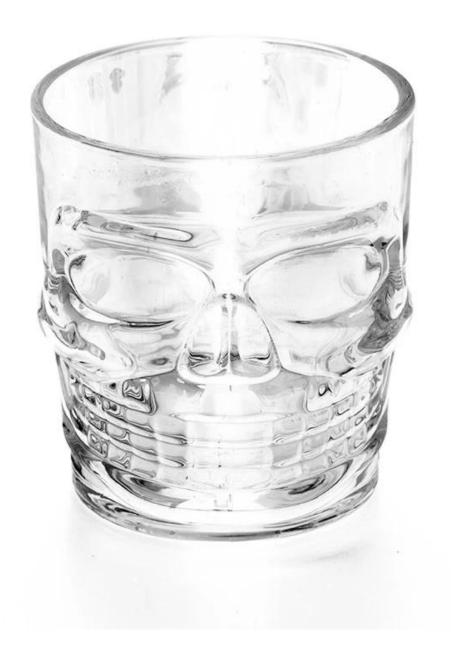

# **Skull Glass Vessels For Candle Making**

Why Choose **Sunny Glassware** 

- Upmost dedication to design, never compression on quality
- <u>Sunny Glassware</u> strictly protect the customers' designs, all the newly designed items from us haven't been copied in three years.
- Product quality is the major focus in <u>Sunny Glassware</u>. <u>Sunny Glassware</u> once demolished 80,000 pcs of glass vessel with barely visible blemish.

With a gorgeous, crystal clear glass composition, Beautiful craftsmanship and fine glassware go hand-in-hand, and no vessel demonstrates that more eloquently than this glass candle jar. Keep your candles in a container that they deserve, and provide a pretty presentation to your customers.

This youthful and vigorous <u>glass candle jars</u> provide various choice. No matter as candle jar, or as storage jar, It can bring warmth and happiness to your life, customize pattern jars provide you more choices that matches

with your home decoration. You can work out more patterns for you candle brand!

This classic 10 ounce glass tumbler is a fantastic choice for high end scented poured candles. Set up as an aromatherapy cup for the home or wedding party or as a vase for the wedding centerpiece.