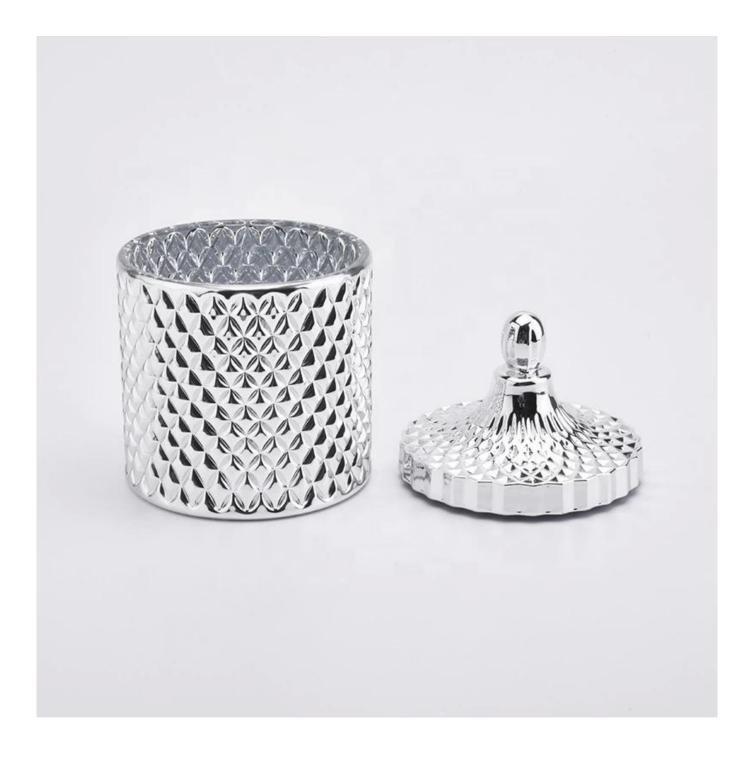

### **Product Description**

Item No. SGS170628001

| Product Dimension | Body:<br>Top dia:105mm<br>Bottom dia: 105mm<br>Height: 100mm<br>Weight:590g<br>Capacity: 567ml<br>Lid:<br>Top dia:105mm<br>Height: 75mm<br>Weight:215g<br>Custom design are welcome,2oz,4oz,6oz,8oz,10oz,12oz and etc are availible |
|-------------------|-------------------------------------------------------------------------------------------------------------------------------------------------------------------------------------------------------------------------------------|
| Decoration        | Spray color,printing,silk-screen,frosted,electroplating,laser and etc                                                                                                                                                               |
| Material          | Silver Electroplated Glass Candle Jar With Lids                                                                                                                                                                                     |
| Sample            | Exist sampe in stock for free<br>Sent collected by courier                                                                                                                                                                          |
| Sample time       | Sample in stock:5-7days<br>Custom sample:15 days                                                                                                                                                                                    |
| Packing           | Normal safety packing,48pcs/ctn                                                                                                                                                                                                     |
| Delivery date     | 45 days after order confirmed                                                                                                                                                                                                       |
| Payment terms     | 30% pay by T/T ,the balance paid after showing the B/L copy                                                                                                                                                                         |
| Certificate       | Annealing(Candle holder)test                                                                                                                                                                                                        |