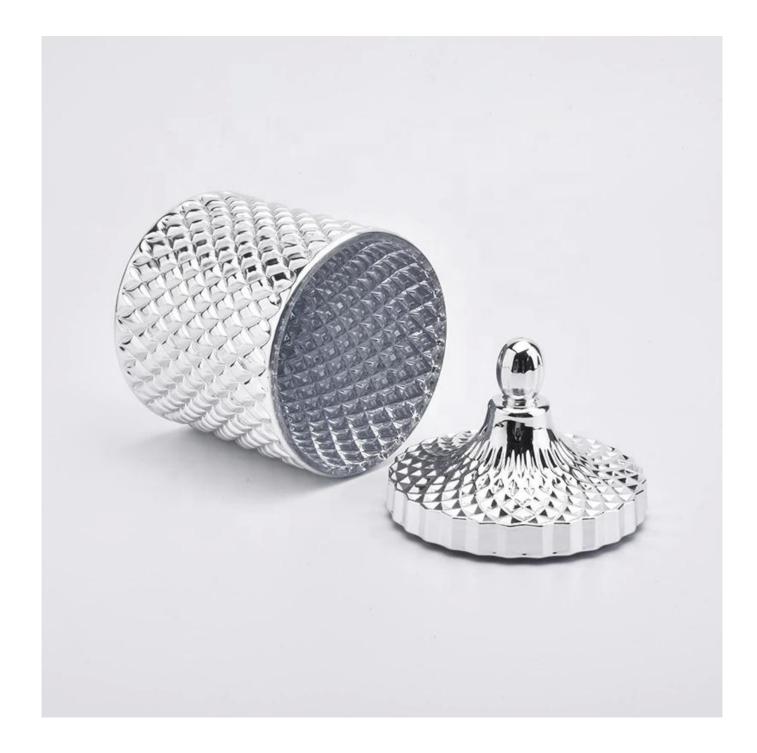

### **Product Description**

Item No. SGS170628001

| Product Dimension | Body:<br>Top dia:105mm<br>Bottom dia: 105mm<br>Height: 100mm<br>Weight:590g<br>Capacity: 567ml<br>Lid:<br>Top dia:105mm<br>Height: 75mm<br>Weight:215g<br>Custom design are welcome,2oz,4oz,6oz,8oz,10oz,12oz and etc are availible |
|-------------------|-------------------------------------------------------------------------------------------------------------------------------------------------------------------------------------------------------------------------------------|
| Decoration        | Spray color,printing,silk-screen,frosted,electroplating,laser and etc                                                                                                                                                               |
| Material          | Silver Electroplated Glass Candle Jar With Lids                                                                                                                                                                                     |
| Sample            | Exist sampe in stock for free<br>Sent collected by courier                                                                                                                                                                          |
| Sample time       | Sample in stock:5-7days<br>Custom sample:15 days                                                                                                                                                                                    |
| Packing           | Normal safety packing,48pcs/ctn                                                                                                                                                                                                     |
| Delivery date     | 45 days after order confirmed                                                                                                                                                                                                       |
| Payment terms     | 30% pay by T/T ,the balance paid after showing the B/L copy                                                                                                                                                                         |
| Certificate       | Annealing(Candle holder)test                                                                                                                                                                                                        |