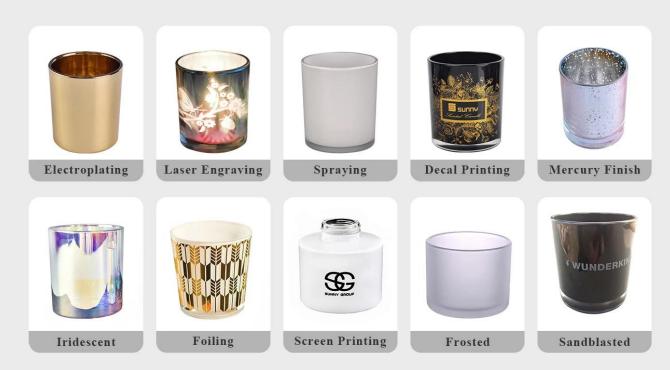

Different luxury surface decoration is our strength as well! Such as electroplating, laser engraving, spraying, decal printing, mercury finished, iridescent and etc.

## **OUR CRAFTS**

### 1) Can you do printing on the glass?

Yes, we can. We could offer various printing ways: screen printing, hot stamping, decal attachment, frosting, sandblasting, etc.