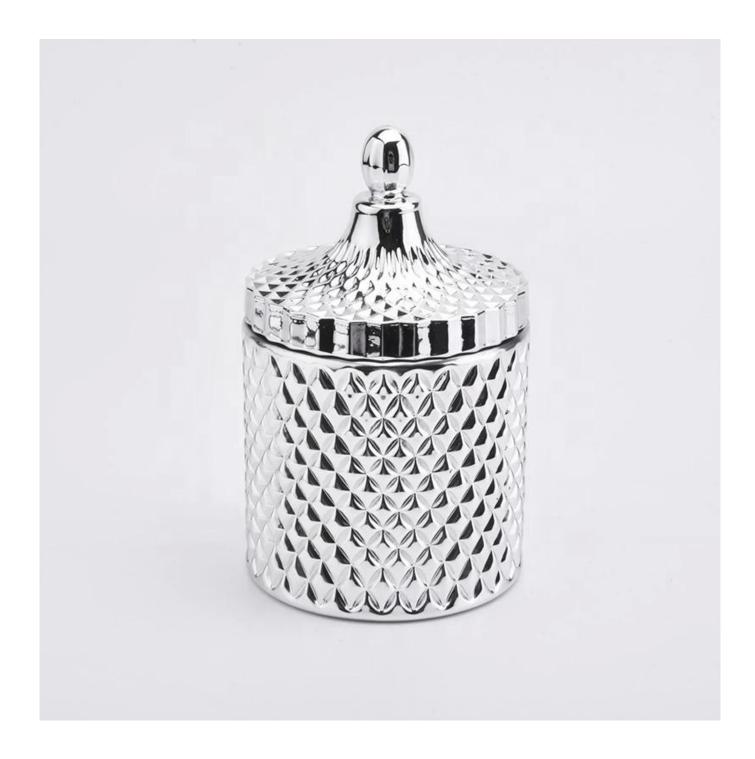

### **Product Description**

Item No. SGS170628001

| Product Dimension | Body:<br>Top dia:105mm<br>Bottom dia: 105mm<br>Height: 100mm<br>Weight:590g<br>Capacity: 567ml<br>Lid:<br>Top dia:105mm<br>Height: 75mm<br>Weight:215g<br>Custom design are welcome,2oz,4oz,6oz,8oz,10oz,12oz and etc are availible |
|-------------------|-------------------------------------------------------------------------------------------------------------------------------------------------------------------------------------------------------------------------------------|
| Decoration        | Spray color,printing,silk-screen,frosted,electroplating,laser and etc                                                                                                                                                               |
| Material          | Silver Electroplated Glass Candle Jar With Lids                                                                                                                                                                                     |
| Sample            | Exist sampe in stock for free<br>Sent collected by courier                                                                                                                                                                          |
| Sample time       | Sample in stock:5-7days<br>Custom sample:15 days                                                                                                                                                                                    |
| Packing           | Normal safety packing,48pcs/ctn                                                                                                                                                                                                     |
| Delivery date     | 45 days after order confirmed                                                                                                                                                                                                       |
| Payment terms     | 30% pay by T/T ,the balance paid after showing the B/L copy                                                                                                                                                                         |
| Certificate       | Annealing(Candle holder)test                                                                                                                                                                                                        |