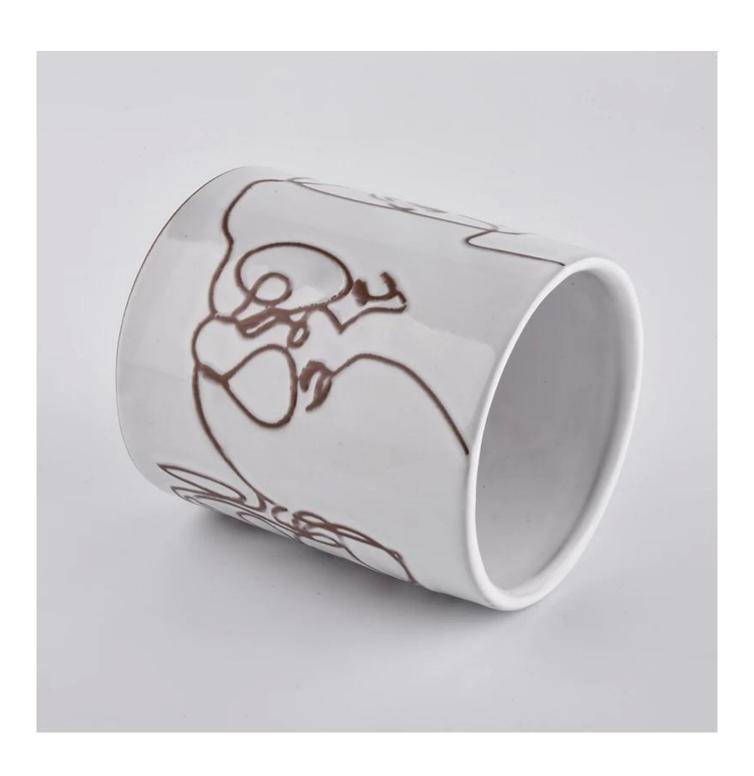

## **Product Description**

Product Size Top dia:85mm

Bottom dia:80mm Height:100mm Weight:276g Capacity:413ml

Custom design are welcome

Material Silk-screen Printing Ceramic Candle Vessel White

Samples Existing clear glass samples for free

| Silk-screen | <b>Printing</b> | Ceramic | Candle | Vessel | White |
|-------------|-----------------|---------|--------|--------|-------|
|             |                 |         |        |        |       |