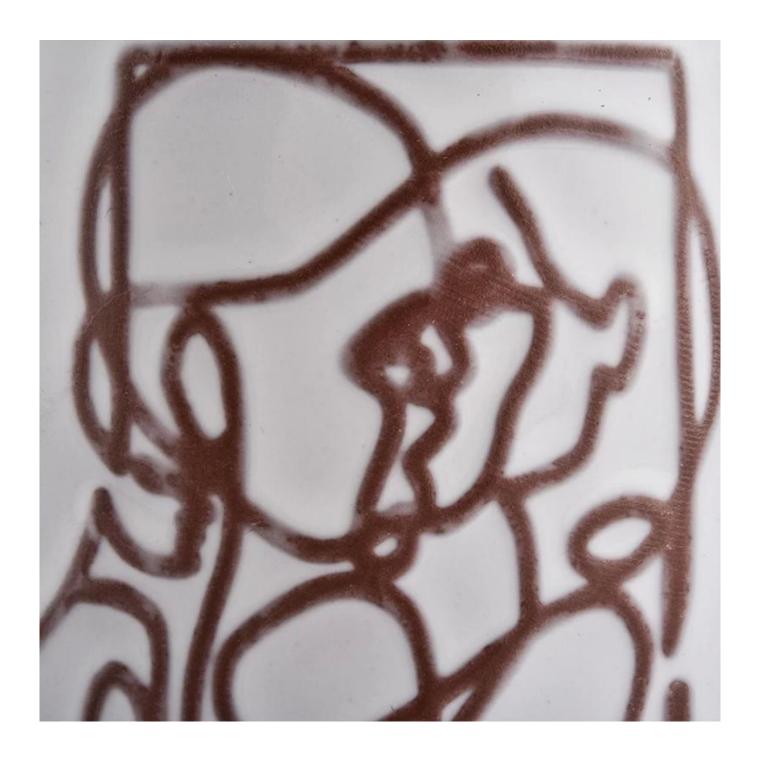

## **Product Description**

Product Size Top dia:85mm

Bottom dia:80mm Height:100mm Weight:276g Capacity:413ml

Custom design are welcome

Material Silk-screen Printing Ceramic Candle Vessel White

Samples Existing clear glass samples for free