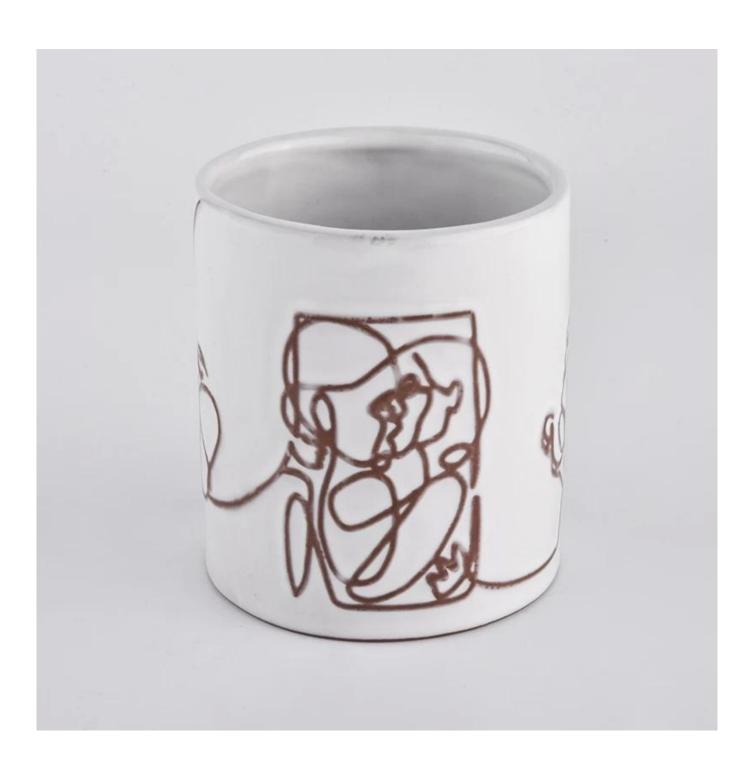

## **Product Description**

Product Size Top dia:85mm

Bottom dia:80mm Height:100mm Weight:276g Capacity:413ml

Custom design are welcome

Material Silk-screen Printing Ceramic Candle Vessel White

Samples Existing clear glass samples for free

| Silk-screen | <b>Printing</b> | Ceramic | Candle | Vessel | White |
|-------------|-----------------|---------|--------|--------|-------|
|             |                 |         |        |        |       |