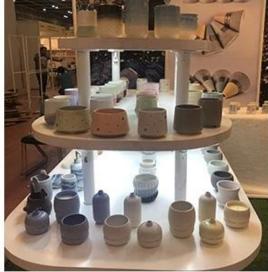

## **Product Description**

Product Size Top dia:85mm

Bottom dia:80mm Height:100mm Weight:276g Capacity:413ml

Custom design are welcome

Material Silk-screen Printing Ceramic Candle Vessel White

Samples Existing clear glass samples for free