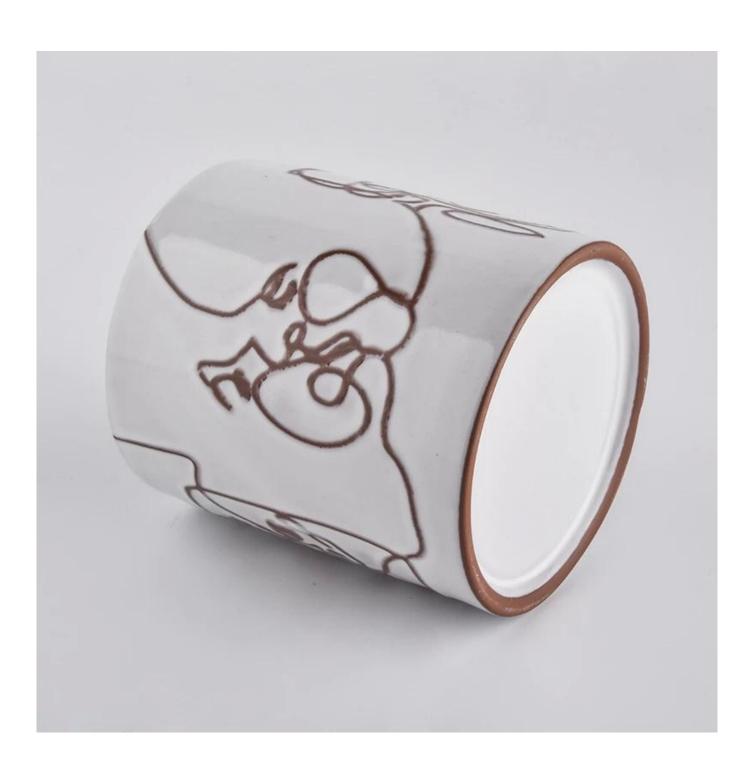

## **Product Description**

Product Size Top dia:85mm

Bottom dia:80mm Height:100mm Weight:276g Capacity:413ml

Custom design are welcome

Material Silk-screen Printing Ceramic Candle Vessel White

Samples Existing clear glass samples for free