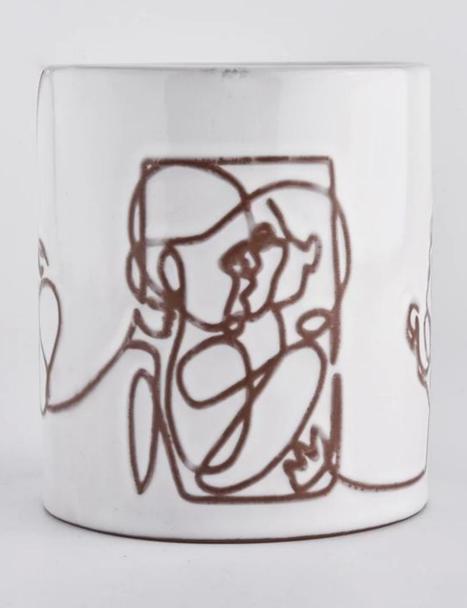

## **Product Description**

Product Size Top dia:85mm

Bottom dia:80mm Height:100mm Weight:276g Capacity:413ml

Custom design are welcome

Material Silk-screen Printing Ceramic Candle Vessel White

Samples Existing clear glass samples for free

| Silk-screen | <b>Printing</b> | Ceramic | Candle | Vessel | White |
|-------------|-----------------|---------|--------|--------|-------|
|             |                 |         |        |        |       |