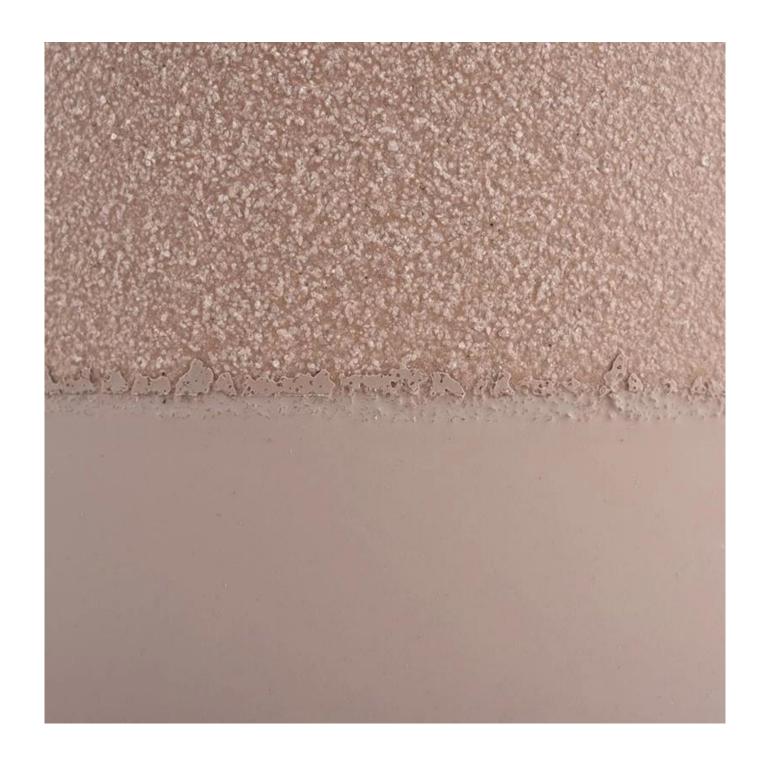

### Sanding Ceramic Candle Jars Wholesale Popular Round Bottom Ceramic Candle Vessels

### **Product Description**

| product name | Customized Ceramic Candle Jars Round Bottom Ceramic Candle Holders Wholesale                                         |
|--------------|----------------------------------------------------------------------------------------------------------------------|
|              | <ol> <li>5 days if there is glass shape and size</li> <li>15 days, if you need new shapes and sizes glass</li> </ol> |

| Measure           | Top dia:88 mm Bottom dia: 51 mm Height: 100 mm Weight: 285 g Capacity: 420 ml      |
|-------------------|------------------------------------------------------------------------------------|
| Packing           | Normal packing,Individual gift box, PVC box, window box, color box, white box, etc |
| Delivery time     | Within 35 days after the sample and order confirmed                                |
| Payment term      | 30% deposit by T/T in advance and the balance against the copy of B/L              |
| Shipment          | By sea,by air,by Express and your shipping agent is acceptable                     |
| Usage<br>Occasion | Home decor,Wedding Decoration,Wedding Favors,Decoration enhancement,               |