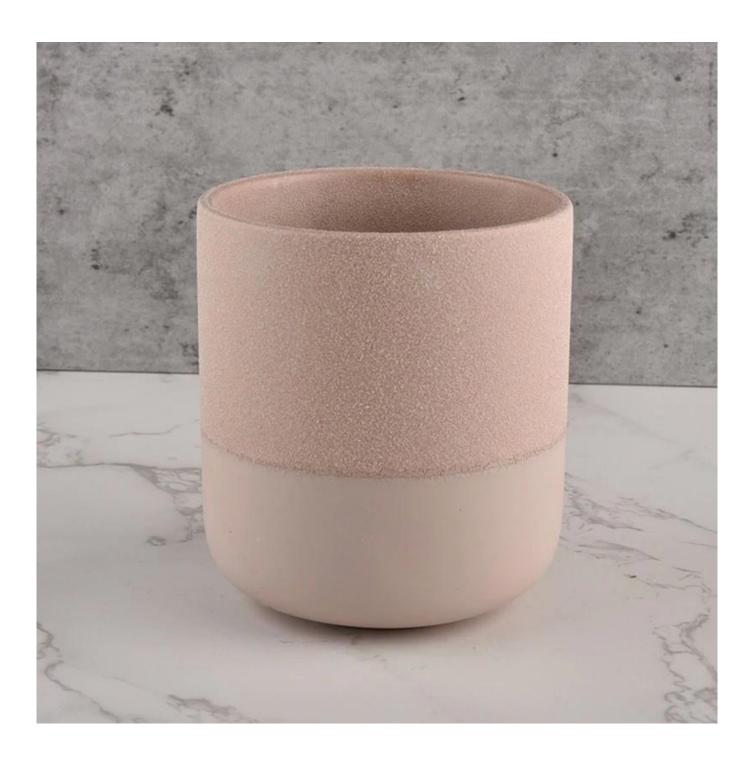

### Sanding Ceramic Candle Jars Wholesale Popular Round Bottom Ceramic Candle Vessels

### **Product Description**

| product name | Customized Ceramic Candle Jars Round Bottom Ceramic Candle Holders Wholesale                                         |
|--------------|----------------------------------------------------------------------------------------------------------------------|
|              | <ol> <li>5 days if there is glass shape and size</li> <li>15 days, if you need new shapes and sizes glass</li> </ol> |

| Measure           | Top dia:88 mm Bottom dia: 51 mm Height: 100 mm Weight: 285 g Capacity: 420 ml      |
|-------------------|------------------------------------------------------------------------------------|
| Packing           | Normal packing,Individual gift box, PVC box, window box, color box, white box, etc |
| Delivery time     | Within 35 days after the sample and order confirmed                                |
| Payment term      | 30% deposit by T/T in advance and the balance against the copy of B/L              |
| Shipment          | By sea,by air,by Express and your shipping agent is acceptable                     |
| Usage<br>Occasion | Home decor,Wedding Decoration,Wedding Favors,Decoration enhancement,               |