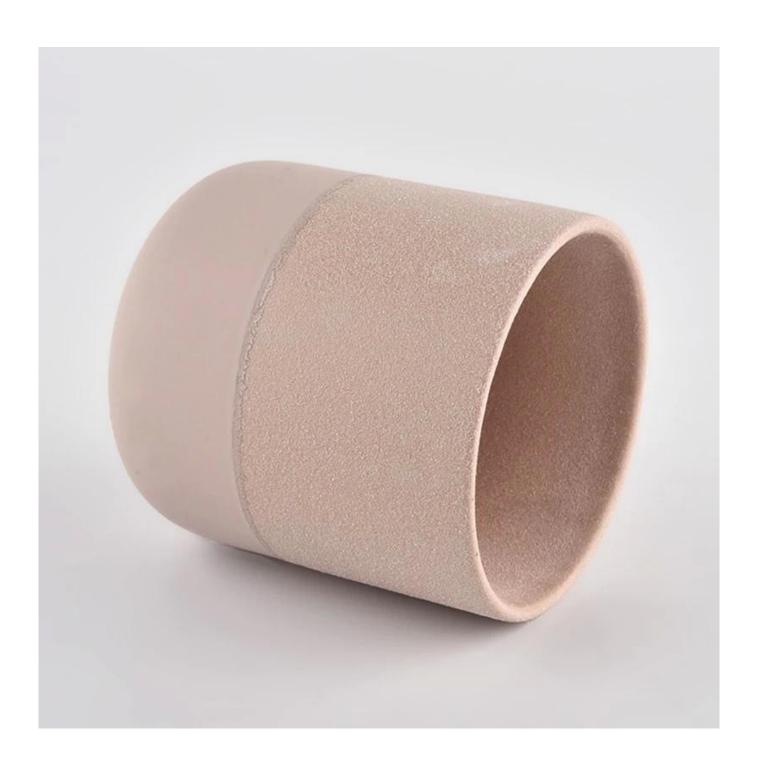

### Sanding Ceramic Candle Jars Wholesale Popular Round Bottom Ceramic Candle Vessels

### **Product Description**

| product name | Customized Ceramic Candle Jars Round Bottom Ceramic Candle Holders Wholesale                                         |
|--------------|----------------------------------------------------------------------------------------------------------------------|
|              | <ol> <li>5 days if there is glass shape and size</li> <li>15 days, if you need new shapes and sizes glass</li> </ol> |

| Measure           | Top dia:88 mm Bottom dia: 51 mm Height: 100 mm Weight: 285 g Capacity: 420 ml      |
|-------------------|------------------------------------------------------------------------------------|
| Packing           | Normal packing,Individual gift box, PVC box, window box, color box, white box, etc |
| Delivery time     | Within 35 days after the sample and order confirmed                                |
| Payment term      | 30% deposit by T/T in advance and the balance against the copy of B/L              |
| Shipment          | By sea,by air,by Express and your shipping agent is acceptable                     |
| Usage<br>Occasion | Home decor,Wedding Decoration,Wedding Favors,Decoration enhancement,               |