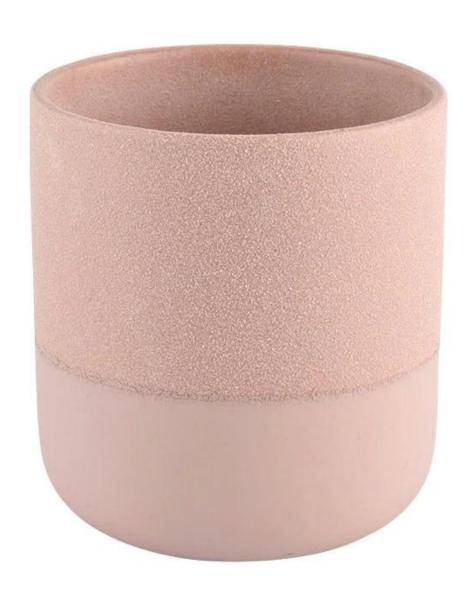

### Sanding Ceramic Candle Jars Wholesale Popular Round Bottom Ceramic Candle Vessels

### **Product Description**

| product name | Customized Ceramic Candle Jars Round Bottom Ceramic Candle Holders Wholesale                                         |
|--------------|----------------------------------------------------------------------------------------------------------------------|
|              | <ol> <li>5 days if there is glass shape and size</li> <li>15 days, if you need new shapes and sizes glass</li> </ol> |