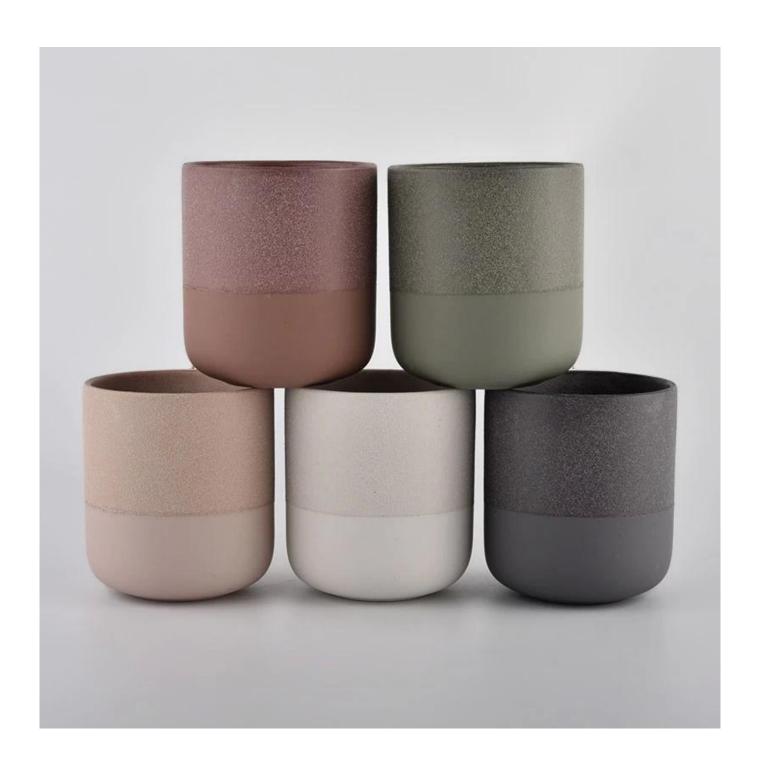

### Sanding Ceramic Candle Jars Wholesale Popular Round Bottom Ceramic Candle Vessels

### **Product Description**

| product name | Customized Ceramic Candle Jars Round Bottom Ceramic Candle Holders Wholesale                                         |
|--------------|----------------------------------------------------------------------------------------------------------------------|
|              | <ol> <li>5 days if there is glass shape and size</li> <li>15 days, if you need new shapes and sizes glass</li> </ol> |