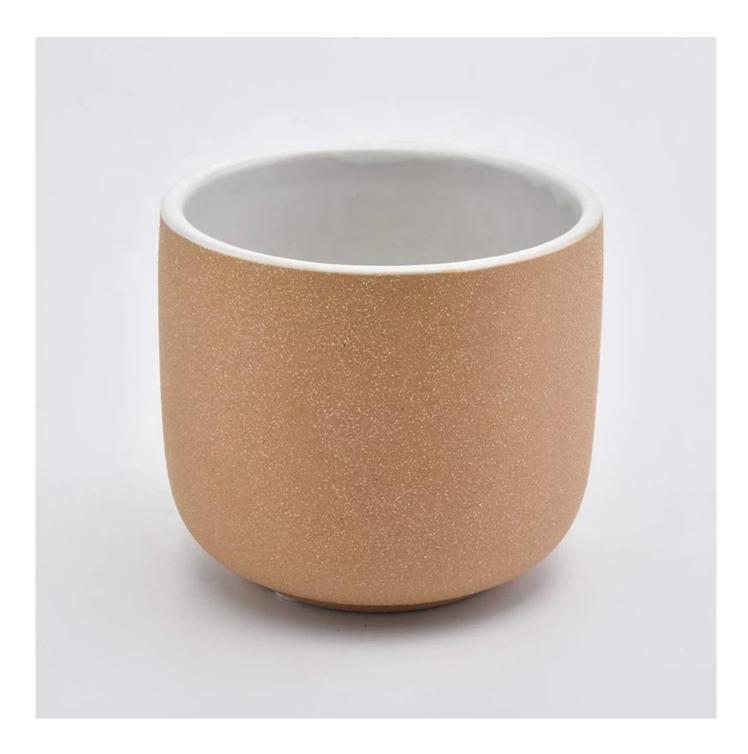

### No second Co.in China

Our QC is more QC than our customer's QC

**Product Description** 

| Product Dimension | Top dia: 98mm<br>Bottom dia: 65mm<br>Height: 85mm<br>Weight: 300g<br>Capacity: 425ml<br>Custom design are welcome,2oz,4oz,6oz,8oz,10oz,12oz and etc are availible |
|-------------------|-------------------------------------------------------------------------------------------------------------------------------------------------------------------|
| Decoration        | Spray color, printing, silk-screen, frosted, electroplating, laser and etc                                                                                        |
| Material          | Embossed Round Shaped Ceramic Candle Jars With Foot                                                                                                               |
| Sample            | Exist sampe in stock for free<br>Sent collected by courier                                                                                                        |
| Sample time       | Sample in stock:5-7days<br>Custom sample:15 days                                                                                                                  |
| Packing           | Normal safety packing,48pcs/ctn                                                                                                                                   |
| Delivery date     | 45 days after order confirmed                                                                                                                                     |
| Payment terms     | 30% pay by T/T ,the balance paid after showing the B/L copy                                                                                                       |
| Certificate       | Annealing(Candle holder)test                                                                                                                                      |