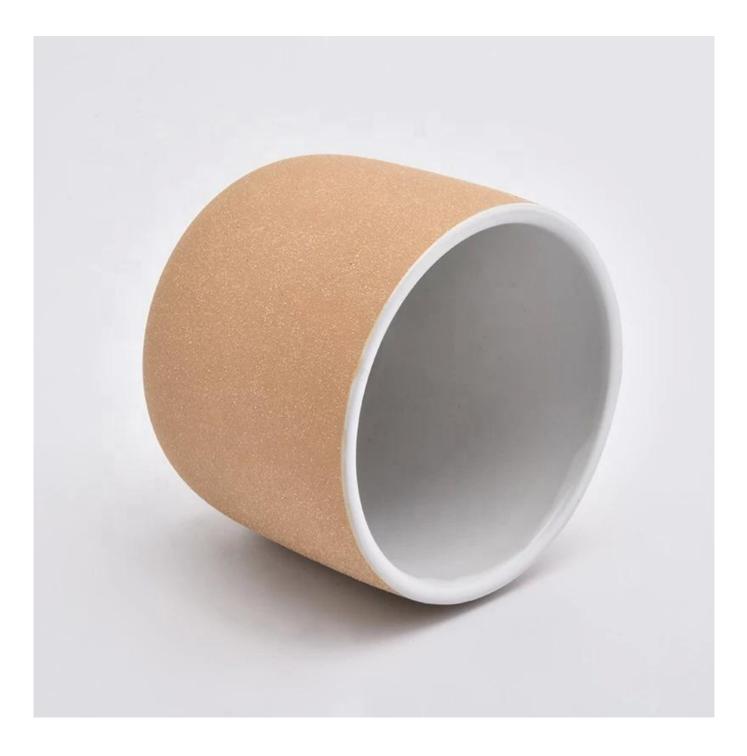

### No second Co.in China

Our QC is more QC than our customer's QC

**Product Description** 

| Product Dimension | Top dia: 98mm<br>Bottom dia: 65mm<br>Height: 85mm<br>Weight: 300g<br>Capacity: 425ml<br>Custom design are welcome,2oz,4oz,6oz,8oz,10oz,12oz and etc are availible |
|-------------------|-------------------------------------------------------------------------------------------------------------------------------------------------------------------|
| Decoration        | Spray color, printing, silk-screen, frosted, electroplating, laser and etc                                                                                        |
| Material          | Embossed Round Shaped Ceramic Candle Jars With Foot                                                                                                               |
| Sample            | Exist sampe in stock for free<br>Sent collected by courier                                                                                                        |
| Sample time       | Sample in stock:5-7days<br>Custom sample:15 days                                                                                                                  |
| Packing           | Normal safety packing,48pcs/ctn                                                                                                                                   |
| Delivery date     | 45 days after order confirmed                                                                                                                                     |
| Payment terms     | 30% pay by T/T ,the balance paid after showing the B/L copy                                                                                                       |
| Certificate       | Annealing(Candle holder)test                                                                                                                                      |