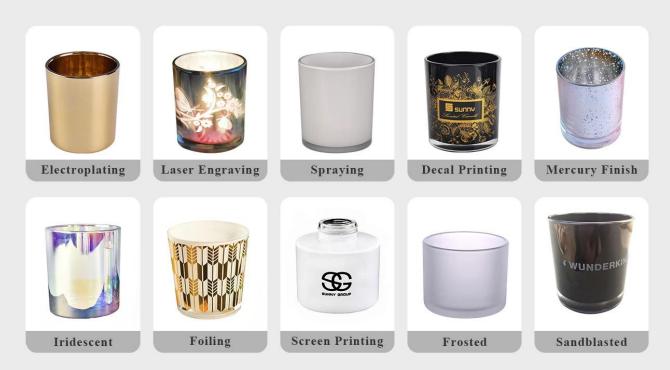

Different luxury surface decoration is our strength as well! Such as electroplating, laser engraving, spraying, decal printing, mercury finished, iridescent and etc.

### **OUR CRAFTS**

### **DEEP PROCESSING**

# **01** ELECTROPLATING

# **02** LASER ENGRAVING

**03** SPRAYING

### **04** VACUUM ELECTROPLATING

**05** SCREEN PRINTING

#### 1) Can you do printing on the glass?

Yes, we can. We could offer various printing ways: screen printing, hot stamping, decal attachment, frosting, sandblasting, etc.