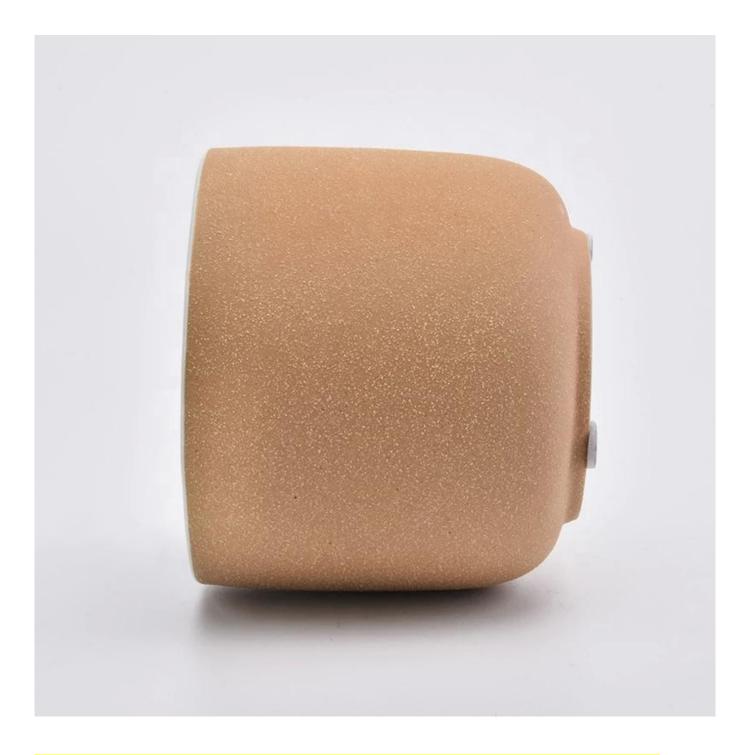

### No second Co.in China

Our QC is more QC than our customer's QC

**Product Description** 

| Product Dimension | Top dia: 98mm<br>Bottom dia: 65mm<br>Height: 85mm<br>Weight: 300g<br>Capacity: 425ml<br>Custom design are welcome,2oz,4oz,6oz,8oz,10oz,12oz and etc are availible |
|-------------------|-------------------------------------------------------------------------------------------------------------------------------------------------------------------|
| Decoration        | Spray color, printing, silk-screen, frosted, electroplating, laser and etc                                                                                        |
| Material          | Embossed Round Shaped Ceramic Candle Jars With Foot                                                                                                               |
| Sample            | Exist sampe in stock for free<br>Sent collected by courier                                                                                                        |
| Sample time       | Sample in stock:5-7days<br>Custom sample:15 days                                                                                                                  |
| Packing           | Normal safety packing,48pcs/ctn                                                                                                                                   |
| Delivery date     | 45 days after order confirmed                                                                                                                                     |
| Payment terms     | 30% pay by T/T ,the balance paid after showing the B/L copy                                                                                                       |
| Certificate       | Annealing(Candle holder)test                                                                                                                                      |