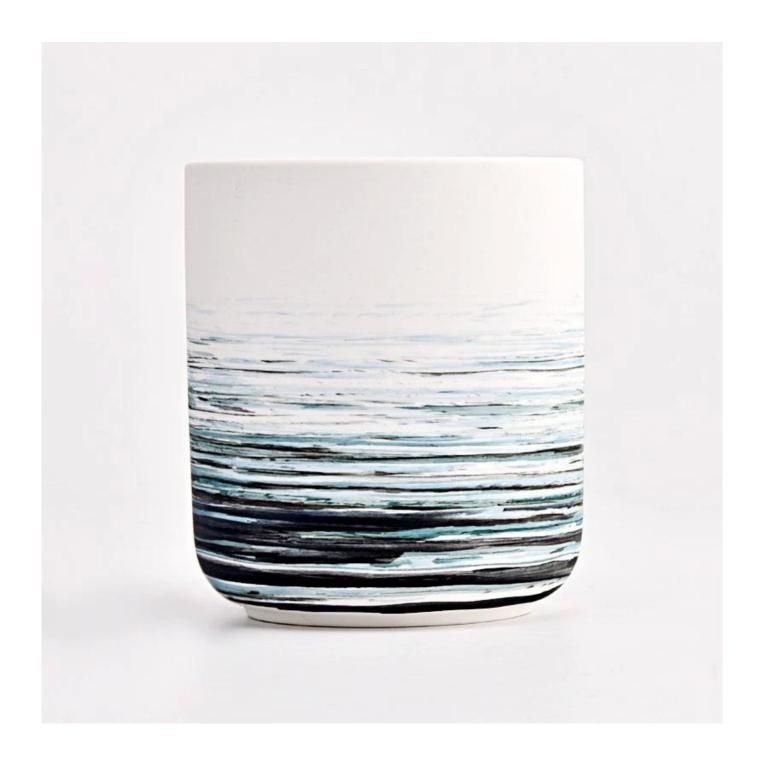

## Round ceramic Candle Vessels paint porcelain Candle Jar Wholesale

## **Product Description**

| Item No.          | SGMK22093024                                                                                                                                        |
|-------------------|-----------------------------------------------------------------------------------------------------------------------------------------------------|
| Product Dimension | Top dia:84 mm Bottom dia:59 mm Height:96 mm Weight: 292 g Capcity:377 ml  Custom design are welcome,2oz,4oz,6oz,8oz,10oz,12oz and etc are availible |

| Decoration    | Spray color, printing, silk-screen, frosted, electroplating, laser and etc |
|---------------|----------------------------------------------------------------------------|
| Material      | Matte White Ceramic Candle Holders Wholesale                               |
| Sample        | Exist sampe in stock for free<br>Sent collected by courier                 |
| Sample time   | Sample in stock:5-7days<br>Custom sample:15 days                           |
| Packing       | Normal safety packing,48pcs/ctn                                            |
| Delivery date | 45 days after order confirmed                                              |
| Payment terms | 30% pay by T/T ,the balance paid after showing the B/L copy                |
| Certificate   | Annealing(Candle holder)test                                               |