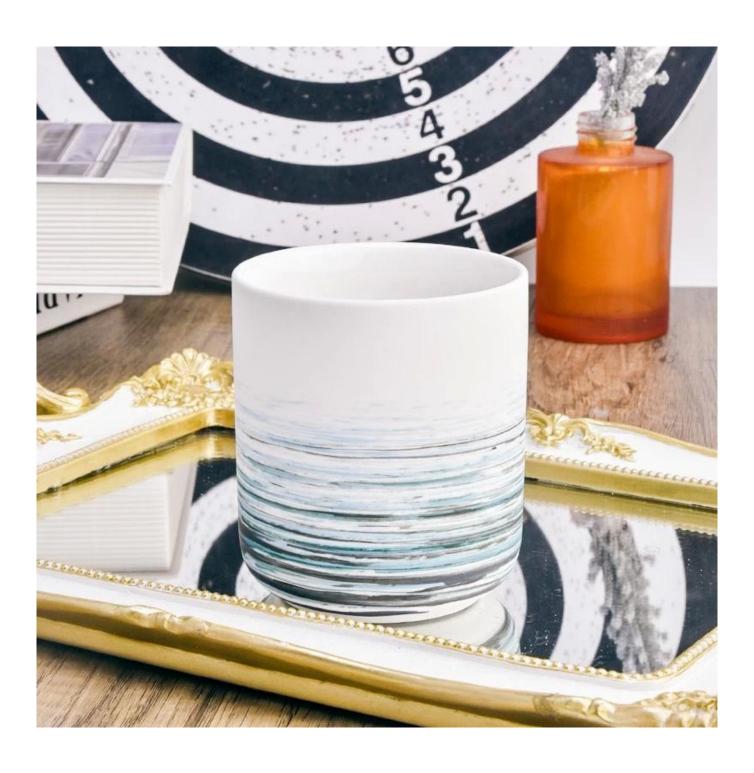

## **Product Description**

| Item No.          | SGMK22093024                                                                                                                                        |
|-------------------|-----------------------------------------------------------------------------------------------------------------------------------------------------|
| Product Dimension | Top dia:84 mm Bottom dia:59 mm Height:96 mm Weight: 292 g Capcity:377 ml  Custom design are welcome,2oz,4oz,6oz,8oz,10oz,12oz and etc are availible |

| Decoration    | Spray color, printing, silk-screen, frosted, electroplating, laser and etc |
|---------------|----------------------------------------------------------------------------|
| Material      | Matte White Ceramic Candle Holders Wholesale                               |
| Sample        | Exist sampe in stock for free<br>Sent collected by courier                 |
| Sample time   | Sample in stock:5-7days<br>Custom sample:15 days                           |
| Packing       | Normal safety packing,48pcs/ctn                                            |
| Delivery date | 45 days after order confirmed                                              |
| Payment terms | 30% pay by T/T ,the balance paid after showing the B/L copy                |
| Certificate   | Annealing(Candle holder)test                                               |