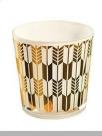

## Round ceramic Candle Vessels paint porcelain Candle Jar Wholesale

## **Product Description**

| Item No.          | SGMK22093024                                                                                                                                        |
|-------------------|-----------------------------------------------------------------------------------------------------------------------------------------------------|
| Product Dimension | Top dia:84 mm Bottom dia:59 mm Height:96 mm Weight: 292 g Capcity:377 ml  Custom design are welcome,2oz,4oz,6oz,8oz,10oz,12oz and etc are availible |

| Decoration    | Spray color, printing, silk-screen, frosted, electroplating, laser and etc |
|---------------|----------------------------------------------------------------------------|
| Material      | Matte White Ceramic Candle Holders Wholesale                               |
| Sample        | Exist sampe in stock for free<br>Sent collected by courier                 |
| Sample time   | Sample in stock:5-7days<br>Custom sample:15 days                           |
| Packing       | Normal safety packing,48pcs/ctn                                            |
| Delivery date | 45 days after order confirmed                                              |
| Payment terms | 30% pay by T/T ,the balance paid after showing the B/L copy                |
| Certificate   | Annealing(Candle holder)test                                               |