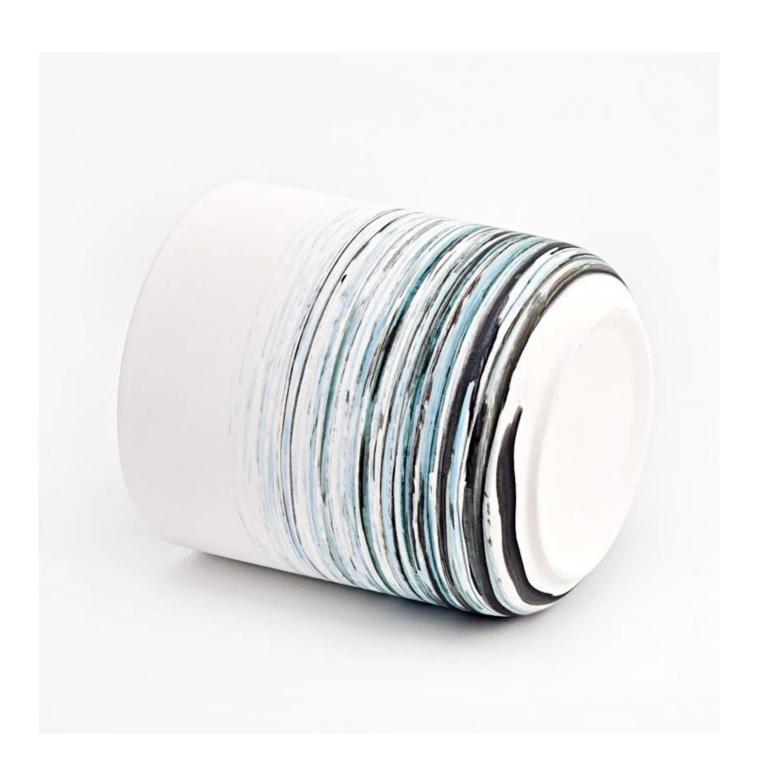

## **Product Description**

| Item No.          | SGMK22093024                                                                                                                                        |
|-------------------|-----------------------------------------------------------------------------------------------------------------------------------------------------|
| Product Dimension | Top dia:84 mm Bottom dia:59 mm Height:96 mm Weight: 292 g Capcity:377 ml  Custom design are welcome,2oz,4oz,6oz,8oz,10oz,12oz and etc are availible |

| Decoration    | Spray color, printing, silk-screen, frosted, electroplating, laser and etc |
|---------------|----------------------------------------------------------------------------|
| Material      | Matte White Ceramic Candle Holders Wholesale                               |
| Sample        | Exist sampe in stock for free<br>Sent collected by courier                 |
| Sample time   | Sample in stock:5-7days<br>Custom sample:15 days                           |
| Packing       | Normal safety packing,48pcs/ctn                                            |
| Delivery date | 45 days after order confirmed                                              |
| Payment terms | 30% pay by T/T ,the balance paid after showing the B/L copy                |
| Certificate   | Annealing(Candle holder)test                                               |