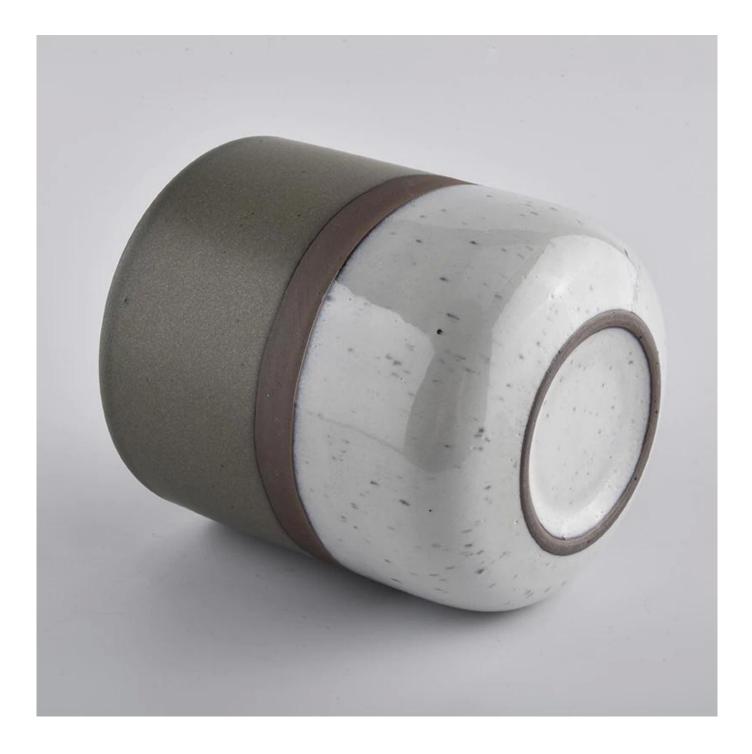

Round Glazing Candle Ceramic Jar Grey wholesale

#### **Product Description**

Item No SGMK20070311

| Top dia:85mm<br>Bottom dia:80mm<br>Height:100mm<br>Weight:276g<br>Capacity:413ml |
|----------------------------------------------------------------------------------|
| Custom design are welcome                                                        |
| Decorative Matte Glazing Candle Ceramic Jar Whte Grey                            |
| Existing clear glass samples for free<br>Sent collected by courier               |
| 5-7 days after confirming.                                                       |
| Normal Packing, 48pcs per carton                                                 |
| Within 35 days after the sample and order confirmed                              |
| 30% pay by TT ,balance paid after showing the BL copy                            |
| Annealing(for candle holders) test                                               |
|                                                                                  |