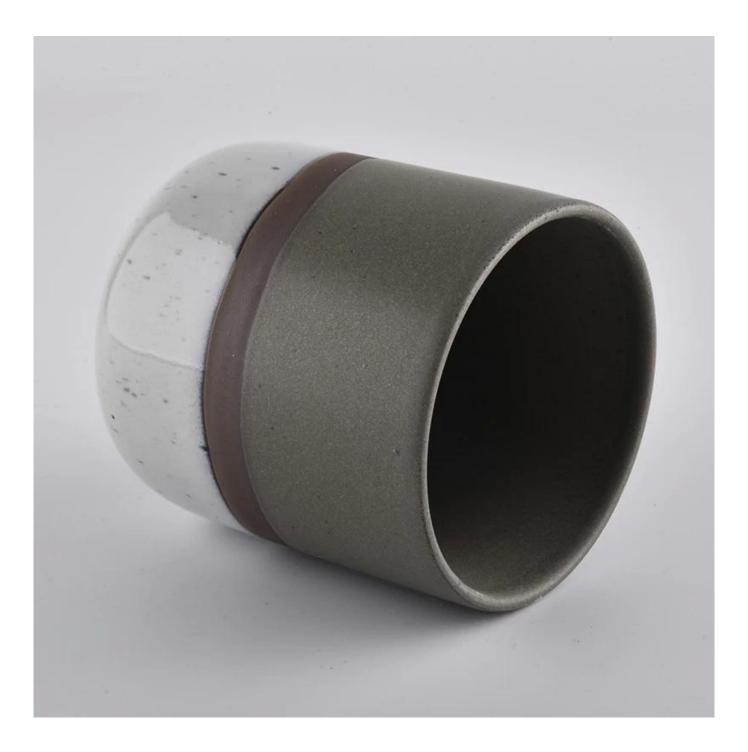

Round Glazing Candle Ceramic Jar Grey wholesale

#### **Product Description**

Item No SGMK20070311

| Top dia:85mm<br>Bottom dia:80mm<br>Height:100mm<br>Weight:276g<br>Capacity:413ml |
|----------------------------------------------------------------------------------|
| Custom design are welcome                                                        |
| Decorative Matte Glazing Candle Ceramic Jar Whte Grey                            |
| Existing clear glass samples for free<br>Sent collected by courier               |
| 5-7 days after confirming.                                                       |
| Normal Packing, 48pcs per carton                                                 |
| Within 35 days after the sample and order confirmed                              |
| 30% pay by TT ,balance paid after showing the BL copy                            |
| Annealing(for candle holders) test                                               |
|                                                                                  |