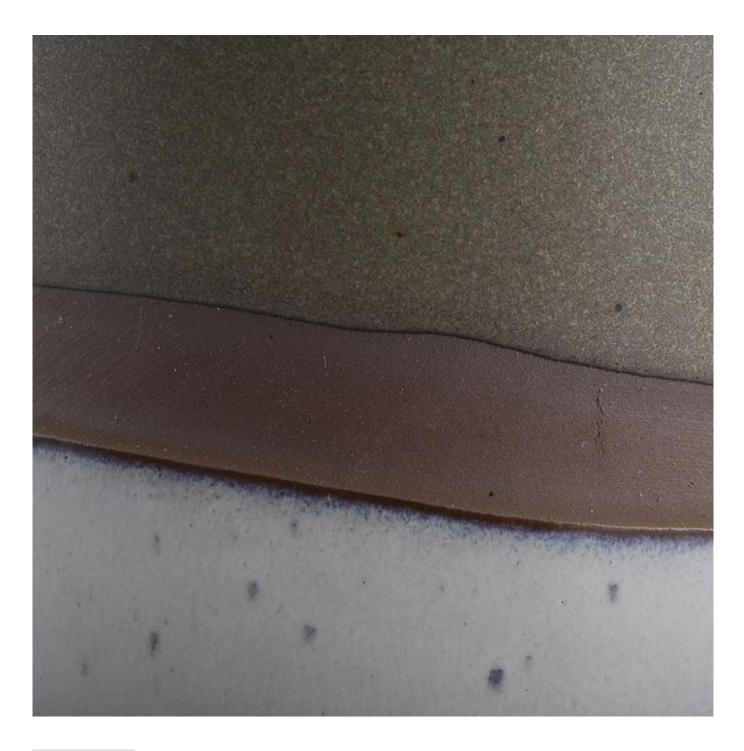

#### **Product Description**

Item No SGMK20070311

| Top dia:85mm<br>Bottom dia:80mm<br>Height:100mm<br>Weight:276g<br>Capacity:413ml |
|----------------------------------------------------------------------------------|
| Custom design are welcome                                                        |
| Decorative Matte Glazing Candle Ceramic Jar Whte Grey                            |
| Existing clear glass samples for free<br>Sent collected by courier               |
| 5-7 days after confirming.                                                       |
| Normal Packing, 48pcs per carton                                                 |
| Within 35 days after the sample and order confirmed                              |
| 30% pay by TT ,balance paid after showing the BL copy                            |
| Annealing(for candle holders) test                                               |
|                                                                                  |