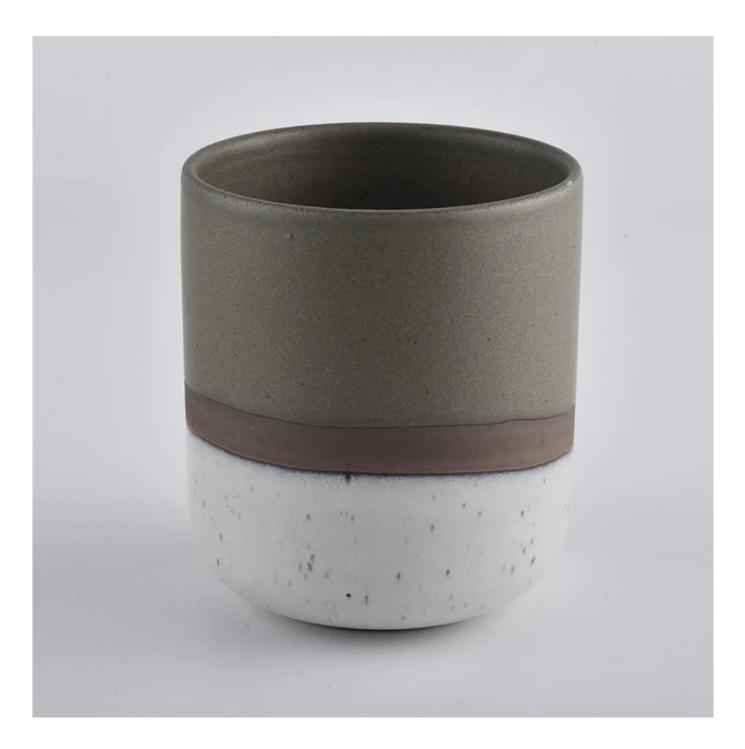

Round Glazing Candle Ceramic Jar Grey wholesale

#### **Product Description**

Item No SGMK20070311

| Top dia:85mm<br>Bottom dia:80mm<br>Height:100mm<br>Weight:276g<br>Capacity:413ml |
|----------------------------------------------------------------------------------|
| Custom design are welcome                                                        |
| Decorative Matte Glazing Candle Ceramic Jar Whte Grey                            |
| Existing clear glass samples for free<br>Sent collected by courier               |
| 5-7 days after confirming.                                                       |
| Normal Packing, 48pcs per carton                                                 |
| Within 35 days after the sample and order confirmed                              |
| 30% pay by TT ,balance paid after showing the BL copy                            |
| Annealing(for candle holders) test                                               |
|                                                                                  |