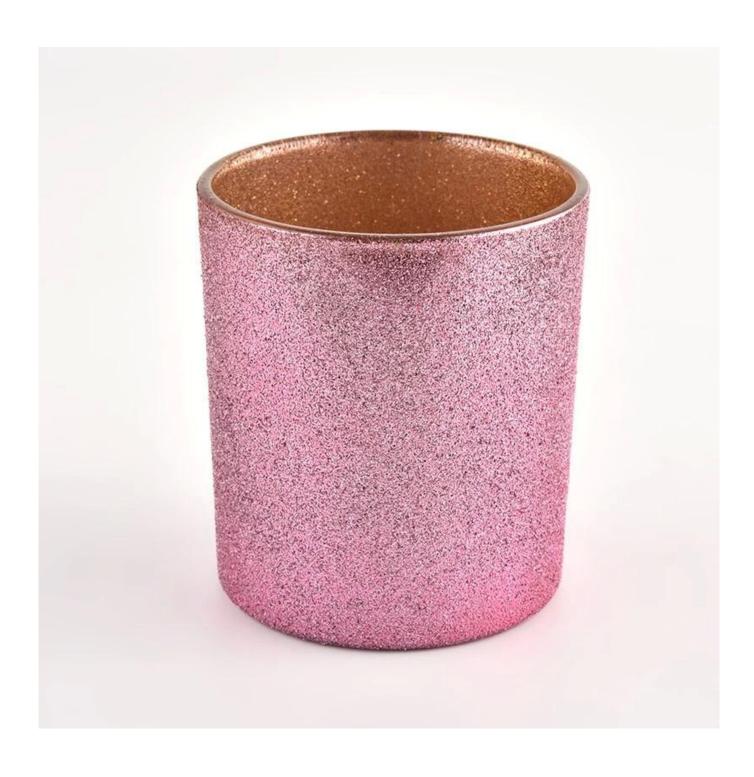

# Rose gold luxury glass candle container custom empty glass candle jars

Product quality is the major focus in <u>Sunny Glassware</u>.

| product name | Rose gold luxury glass candle container custom empty glass candle jars                                                  |
|--------------|-------------------------------------------------------------------------------------------------------------------------|
| Sample time  | <ul><li>1. 5 days if there is glass shape and size</li><li>2. 15 days, if you need new shapes and sizes glass</li></ul> |
| Measure      | Item No.:SGHL21121542 Top dia: 80mm Bottom dia: 74mm Height: 90mm Weight: 290g Capacity: 300ml                          |
| Packing      | Normal packing,Individual gift box, PVC box, window box, color box, white box, etc                                      |