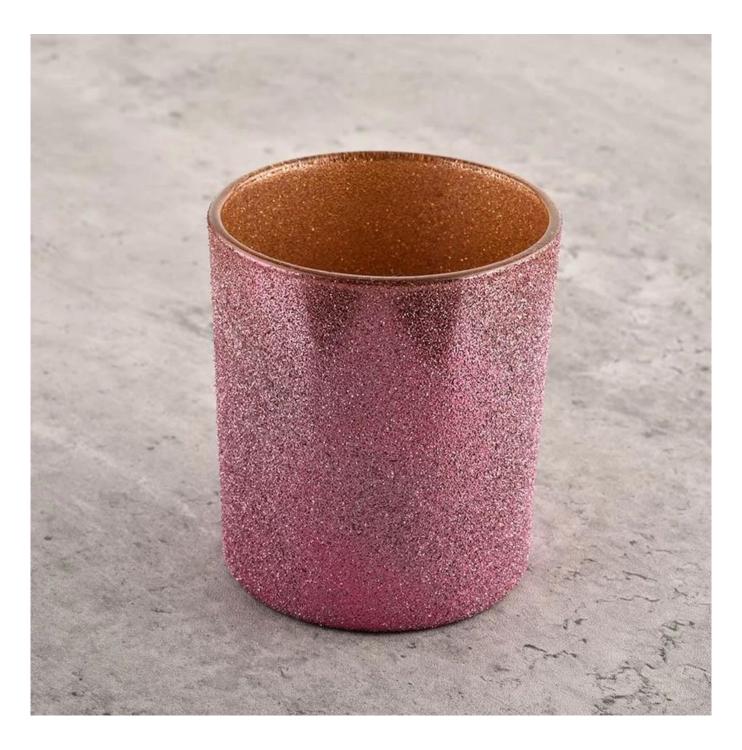

# Rose gold luxury glass candle container custom empty glass candle jars

Product quality is the major focus in <u>Sunny Glassware</u>.

| product name | Rose gold luxury glass candle container custom empty glass candle jars                                                  |
|--------------|-------------------------------------------------------------------------------------------------------------------------|
| Sample time  | <ul><li>1. 5 days if there is glass shape and size</li><li>2. 15 days, if you need new shapes and sizes glass</li></ul> |
| Measure      | Item No.:SGHL21121542 Top dia: 80mm Bottom dia: 74mm Height: 90mm Weight: 290g Capacity: 300ml                          |
| Packing      | Normal packing,Individual gift box, PVC box, window box, color box, white box, etc                                      |

This <u>glass candle jar</u> can be used not only for weddings/various holidays/farmhouse parties/Christmas/Valentine's Day/Halloween/Thanksgiving Day, they can also be a great home decor. The soft light can add a warm & romantic atmosphere and can be used multiple times in various situations.