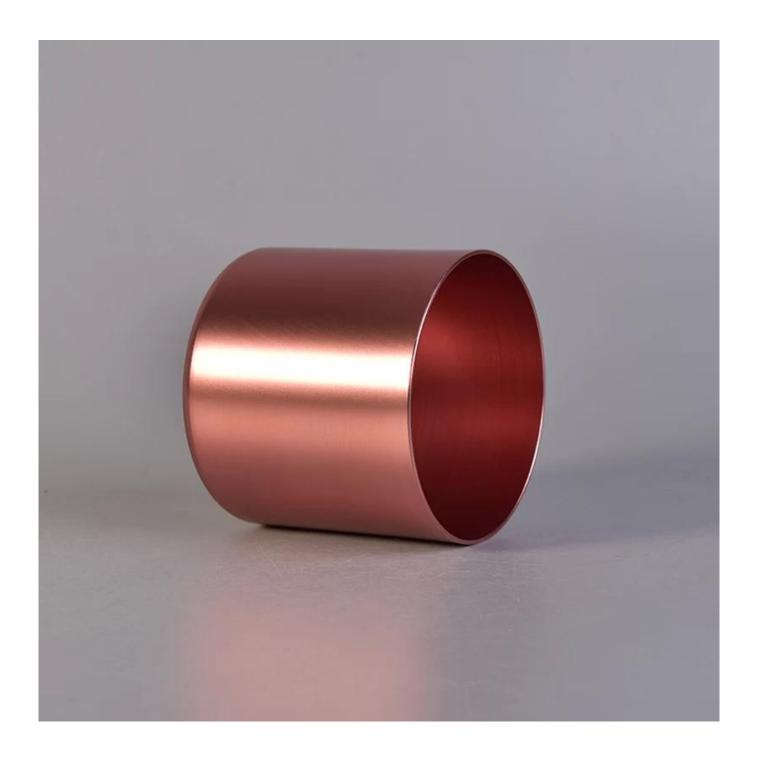

| Rose Gold Metal | Tea Lig | ght Votive | Candle | Holder |
|-----------------|---------|------------|--------|--------|
|-----------------|---------|------------|--------|--------|

Sunny Glassware can not only perform OEM/ODM orders, but also help many brands from concept design to actual proudcts.

# **Product Description**

Item No SGXS19051411

Product Size Top dia: 79mm

Bottom dia: 62mm Height: 95mm Weight: 49g

Capacity: 334ml(can fill aroune 10oz soy wax)

4oz,6oz,8oz,10oz,12oz,14oz and other dimension are availible