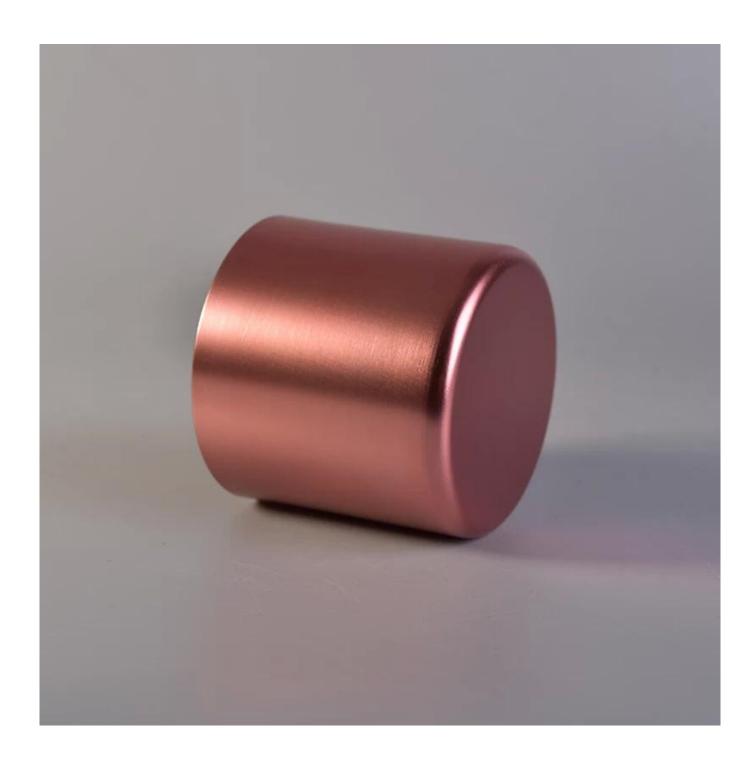

| Rose Gold Metal | Tea Lig | ght Votive | Candle | Holder |
|-----------------|---------|------------|--------|--------|
|-----------------|---------|------------|--------|--------|

Sunny Glassware can not only perform OEM/ODM orders, but also help many brands from concept design to actual proudcts.

# **Product Description**

Item No SGXS19051411

Product Size Top dia: 79mm

Bottom dia: 62mm Height: 95mm Weight: 49g

Capacity: 334ml(can fill aroune 10oz soy wax)

4oz,6oz,8oz,10oz,12oz,14oz and other dimension are availible