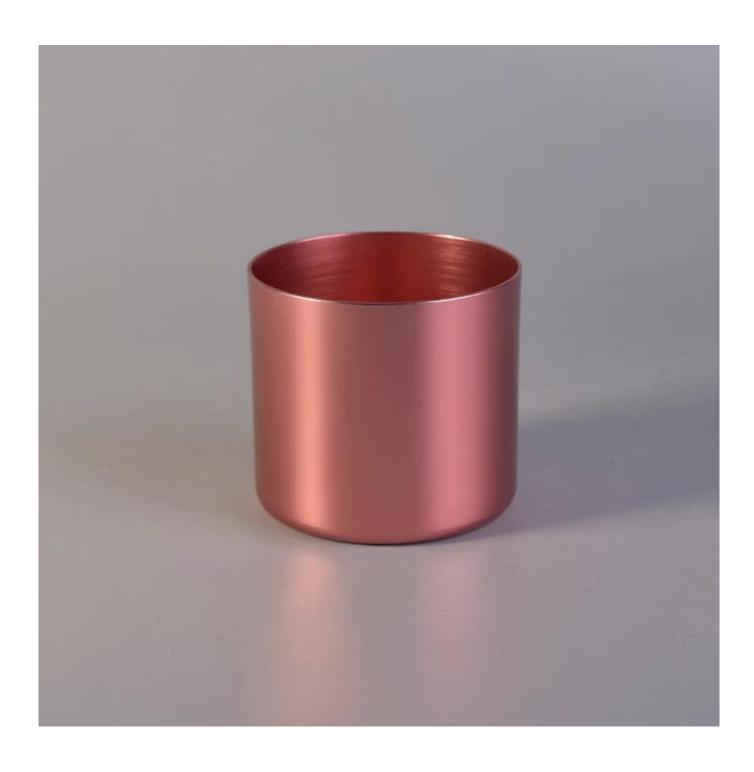

| Rose Gold Metal | Tea Lig | ght Votive | Candle | Holder |
|-----------------|---------|------------|--------|--------|
|-----------------|---------|------------|--------|--------|

Sunny Glassware can not only perform OEM/ODM orders, but also help many brands from concept design to actual proudcts.

# **Product Description**

Item No SGXS19051411

Product Size Top dia: 79mm

Bottom dia: 62mm Height: 95mm Weight: 49g

Capacity: 334ml(can fill aroune 10oz soy wax)

4oz,6oz,8oz,10oz,12oz,14oz and other dimension are availible