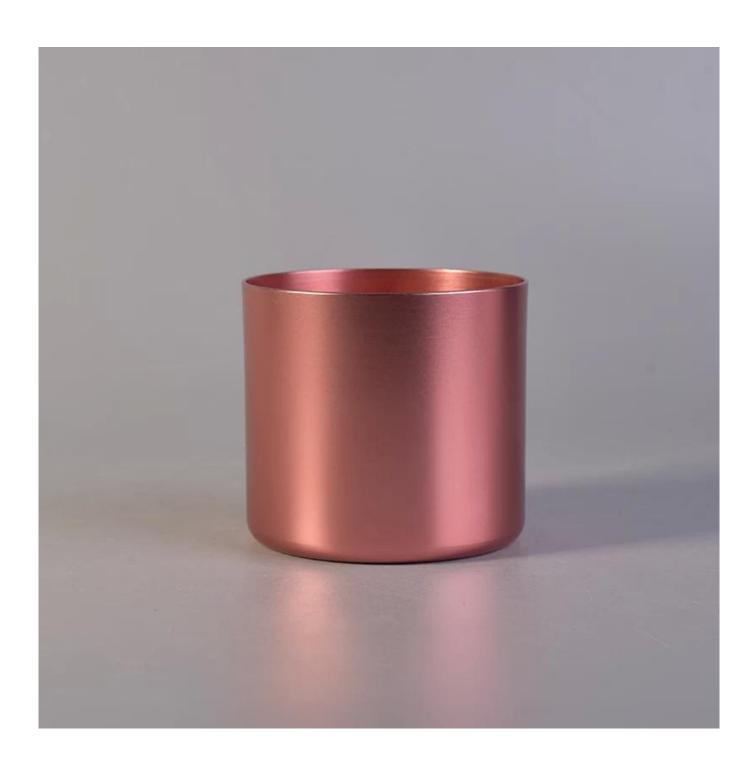

| Rose Gold Metal | Tea Lig | ght Votive | Candle | Holder |
|-----------------|---------|------------|--------|--------|
|-----------------|---------|------------|--------|--------|

Sunny Glassware can not only perform OEM/ODM orders, but also help many brands from concept design to actual proudcts.

# **Product Description**

Item No SGXS19051411

Product Size Top dia: 79mm

Bottom dia: 62mm Height: 95mm Weight: 49g

Capacity: 334ml(can fill aroune 10oz soy wax)

4oz,6oz,8oz,10oz,12oz,14oz and other dimension are availible