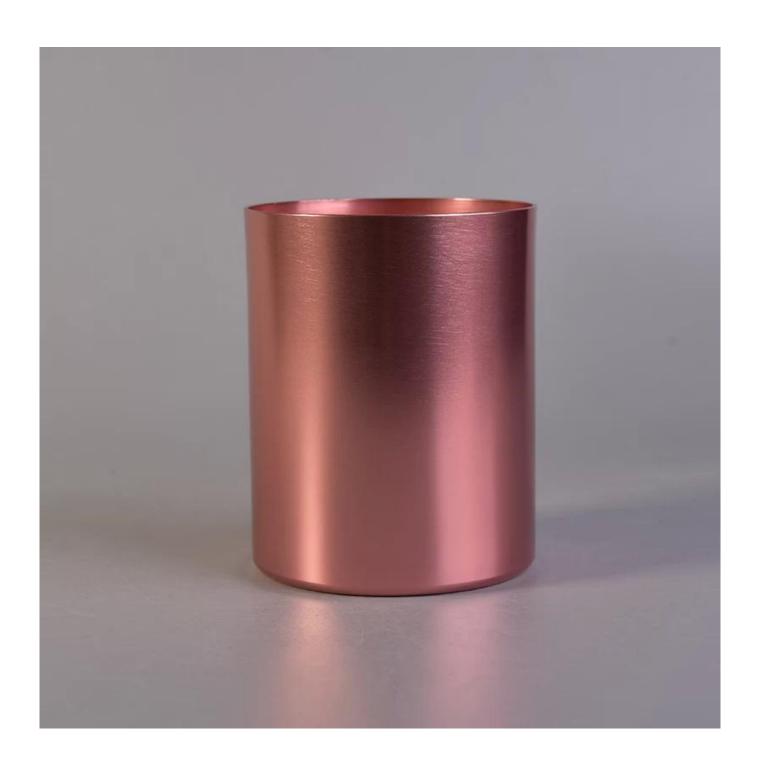

## **Product Description**

Product Size Ton dia-83mm

Rottom dia:83mm Height:100mm Weight:75g

Capacity:500ml(can fill aroune 12oz soy wax)

4oz,6oz,8oz,10oz,12oz,14oz and other dimension are availible

Custom design are welcome

Material Rose Gold Cylinder Shaped Metal Votive Candle Holders

Samples Existing clear glass samples for free

Sent collected by courier

Samples time 5-7 days after confirming.

Packing Normal Packing, 48pcs per carton