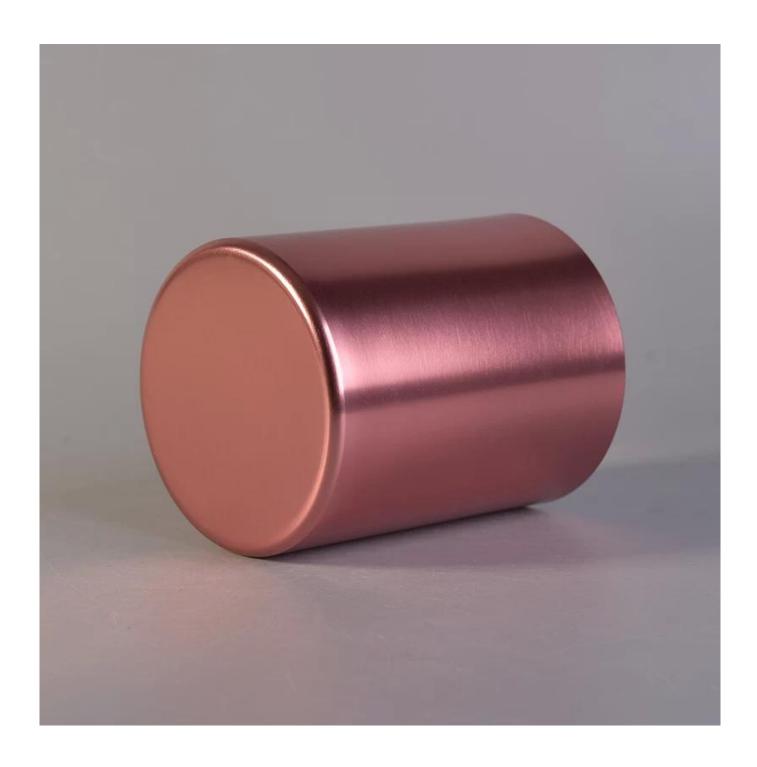

## **Rose Gold Cylinder Shaped Metal Votive Candle Holders**

Focusing on luxury fragrance products in the latest 10 years, Sunny Glassware is the supplier of 80% fragrance brands in the United States.

Award-winning team of designers has won the trust of many upscale brands like NEST Fragrance. The talented design team is unmatched in China.

## **Product Description**

Product Size Ton dia-83mm

Rottom dia:83mm Height:100mm Weight:75g

Capacity:500ml(can fill aroune 12oz soy wax)

4oz,6oz,8oz,10oz,12oz,14oz and other dimension are availible

Custom design are welcome