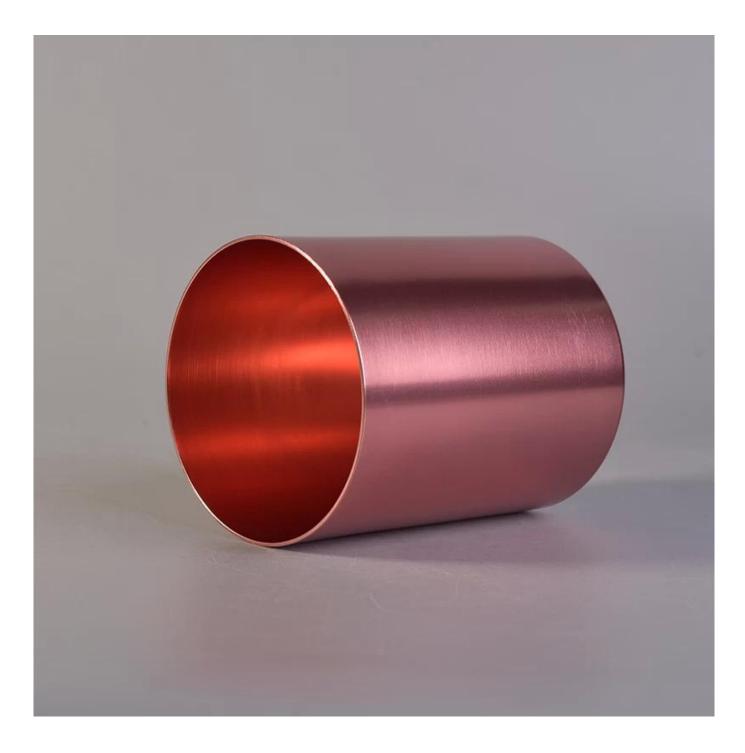

## **Rose Gold Cylinder Shaped Metal Votive Candle Holders**

Focusing on luxury fragrance products in the latest 10 years, Sunny Glassware is the supplier of 80% fragrance brands in the United States.

Award-winning team of designers has won the trust of many upscale brands like NEST Fragrance. The talented design team is unmatched in China.

## **Product Description**

Product Size Ton dia-83mm

Rottom dia:83mm Height:100mm Weight:75g

Capacity:500ml(can fill aroune 12oz soy wax)

4oz,6oz,8oz,10oz,12oz,14oz and other dimension are availible

Custom design are welcome