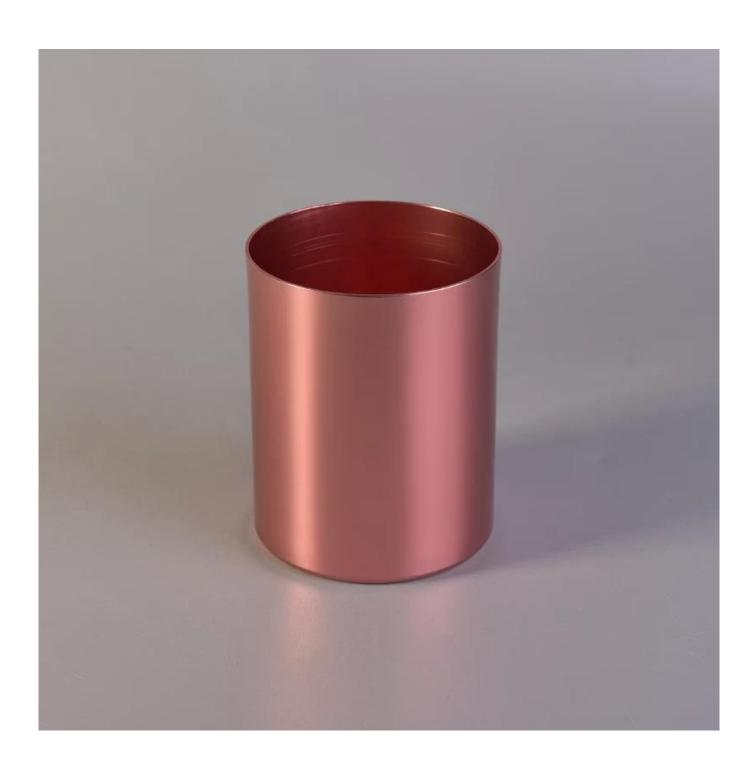

## **Product Description**

Product Size Ton dia-83mm

Rottom dia:83mm Height:100mm Weight:75g

Capacity:500ml(can fill aroune 12oz soy wax)

4oz,6oz,8oz,10oz,12oz,14oz and other dimension are availible

Custom design are welcome

Material Rose Gold Cylinder Shaped Metal Votive Candle Holders

Samples Existing clear glass samples for free

Sent collected by courier

Samples time 5-7 days after confirming.

Packing Normal Packing, 48pcs per carton