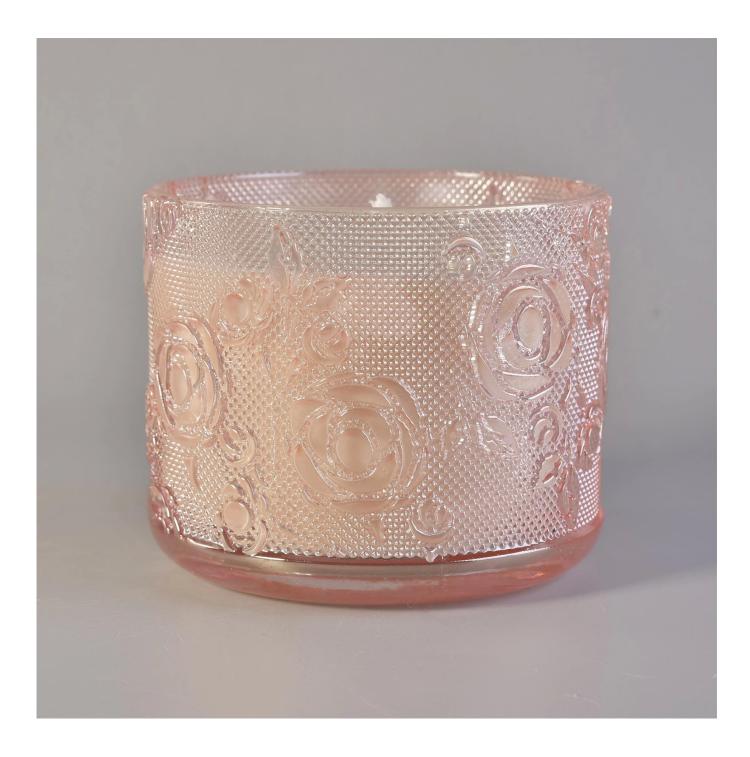

Romatic Red Rose Glass Candle Jar For Home Wedding Decoration

Sunny Glassware can not only perform OEM/ODM orders, but also help many brands from concept design to actual proudcts.

Focusing on luxury fragrance products in the latest 10 years, Sunny Glassware is the supplier of 80% fragrance brands in the United States.

**Product Description** 

| Item No                                                                  | SG170825001                                                                                                                                                                                                                                                      |
|--------------------------------------------------------------------------|------------------------------------------------------------------------------------------------------------------------------------------------------------------------------------------------------------------------------------------------------------------|
|                                                                          | Top dia:106mm<br>Bottom dia:110mm<br>Height:91mm<br>Capacity:551ml<br>Weight:510g                                                                                                                                                                                |
| Item Name<br>Samples                                                     | Romatic Red Rose Glass Candle Jar For Home Wedding Decoration<br>Existing clear glass samples for free<br>Sent collected by courier                                                                                                                              |
| Samples time<br>Packing<br>Delivery time<br>Payment terms<br>Certificate | <ul> <li>5-7 days after confirming.</li> <li>Normal Packing, 48pcs per carton</li> <li>Within 35 days after the sample and order confirmed</li> <li>30% pay by TT ,balance paid after showing the BL copy</li> <li>Annealing(for candle holders) test</li> </ul> |