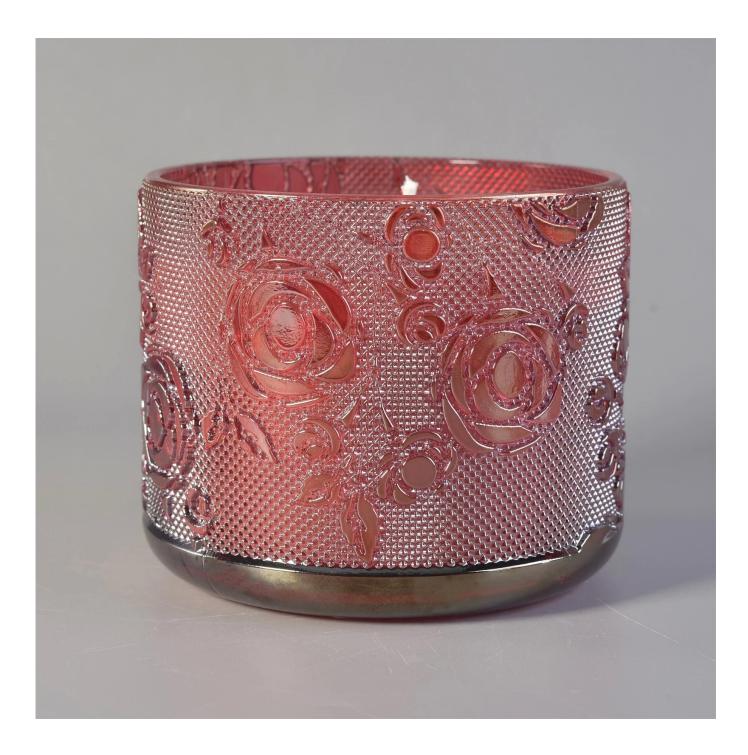

Romatic Red Rose Glass Candle Jar For Home Wedding Decoration

Sunny Glassware can not only perform OEM/ODM orders, but also help many brands from concept design to actual proudcts.

Focusing on luxury fragrance products in the latest 10 years, Sunny Glassware is the supplier of 80% fragrance brands in the United States.

**Product Description** 

| Item No                                                                  | SG170825001                                                                                                                                                                                                                                                      |
|--------------------------------------------------------------------------|------------------------------------------------------------------------------------------------------------------------------------------------------------------------------------------------------------------------------------------------------------------|
|                                                                          | Top dia:106mm<br>Bottom dia:110mm<br>Height:91mm<br>Capacity:551ml<br>Weight:510g                                                                                                                                                                                |
| Item Name<br>Samples                                                     | Romatic Red Rose Glass Candle Jar For Home Wedding Decoration<br>Existing clear glass samples for free<br>Sent collected by courier                                                                                                                              |
| Samples time<br>Packing<br>Delivery time<br>Payment terms<br>Certificate | <ul> <li>5-7 days after confirming.</li> <li>Normal Packing, 48pcs per carton</li> <li>Within 35 days after the sample and order confirmed</li> <li>30% pay by TT ,balance paid after showing the BL copy</li> <li>Annealing(for candle holders) test</li> </ul> |