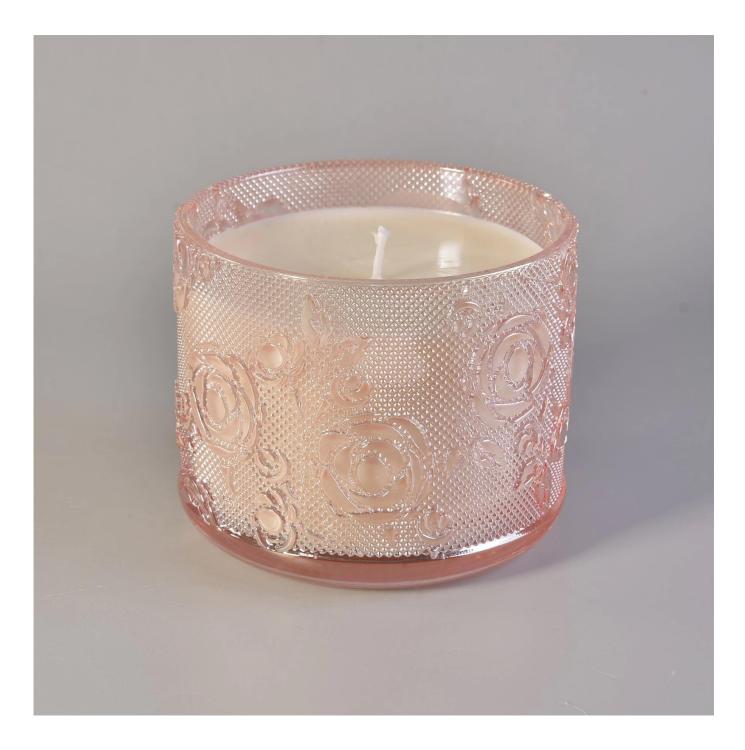

Romatic Red Rose Glass Candle Jar For Home Wedding Decoration

Sunny Glassware can not only perform OEM/ODM orders, but also help many brands from concept design to actual proudcts.

Focusing on luxury fragrance products in the latest 10 years, Sunny Glassware is the supplier of 80% fragrance brands in the United States.

**Product Description** 

| Item No                                                                  | SG170825001                                                                                                                                                                                                                                                      |
|--------------------------------------------------------------------------|------------------------------------------------------------------------------------------------------------------------------------------------------------------------------------------------------------------------------------------------------------------|
|                                                                          | Top dia:106mm<br>Bottom dia:110mm<br>Height:91mm<br>Capacity:551ml<br>Weight:510g                                                                                                                                                                                |
| Item Name<br>Samples                                                     | Romatic Red Rose Glass Candle Jar For Home Wedding Decoration<br>Existing clear glass samples for free<br>Sent collected by courier                                                                                                                              |
| Samples time<br>Packing<br>Delivery time<br>Payment terms<br>Certificate | <ul> <li>5-7 days after confirming.</li> <li>Normal Packing, 48pcs per carton</li> <li>Within 35 days after the sample and order confirmed</li> <li>30% pay by TT ,balance paid after showing the BL copy</li> <li>Annealing(for candle holders) test</li> </ul> |