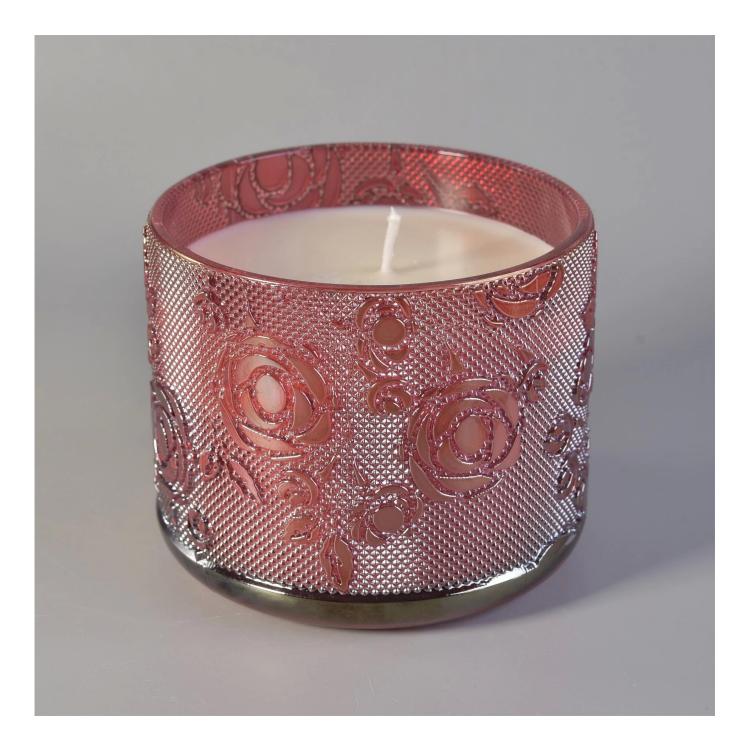

Romatic Red Rose Glass Candle Jar For Home Wedding Decoration

Sunny Glassware can not only perform OEM/ODM orders, but also help many brands from concept design to actual proudcts.

Focusing on luxury fragrance products in the latest 10 years, Sunny Glassware is the supplier of 80% fragrance brands in the United States.

**Product Description** 

| Item No                                                                  | SG170825001                                                                                                                                                                                                                                                      |
|--------------------------------------------------------------------------|------------------------------------------------------------------------------------------------------------------------------------------------------------------------------------------------------------------------------------------------------------------|
|                                                                          | Top dia:106mm<br>Bottom dia:110mm<br>Height:91mm<br>Capacity:551ml<br>Weight:510g                                                                                                                                                                                |
| Item Name<br>Samples                                                     | Romatic Red Rose Glass Candle Jar For Home Wedding Decoration<br>Existing clear glass samples for free<br>Sent collected by courier                                                                                                                              |
| Samples time<br>Packing<br>Delivery time<br>Payment terms<br>Certificate | <ul> <li>5-7 days after confirming.</li> <li>Normal Packing, 48pcs per carton</li> <li>Within 35 days after the sample and order confirmed</li> <li>30% pay by TT ,balance paid after showing the BL copy</li> <li>Annealing(for candle holders) test</li> </ul> |