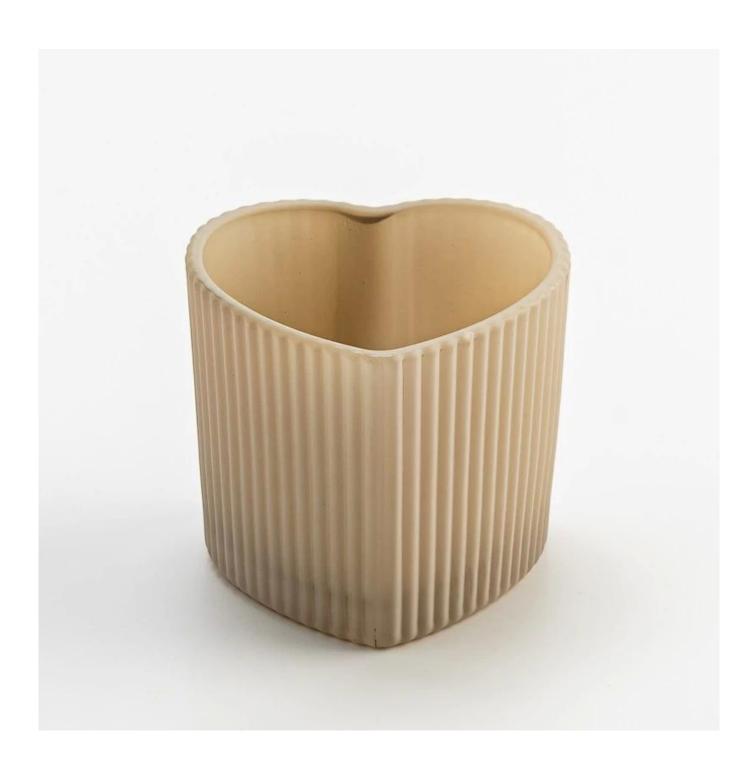

With a gorgeous, crystal clear glass composition, Beautiful craftsmanship and fine glassware go hand-in-hand, and no vessel demonstrates that more eloquently than this glass candle jar. Keep your candles in a container that they deserve, and provide a pretty presentation to your customers.

This youthful and vigorous <u>glass candle jars</u> provide various choice. No matter as candle jar, or as storage jar, It can bring warmth and happiness to your life, customize pattern jars provide you more choices that matches

with your home decoration. You can work out more patterns for you candle brand!

This classic 10 ounce glass tumbler is a fantastic choice for high end scented poured candles. Set up as an aromatherapy cup for the home or wedding party or as a vase for the wedding centerpiece.