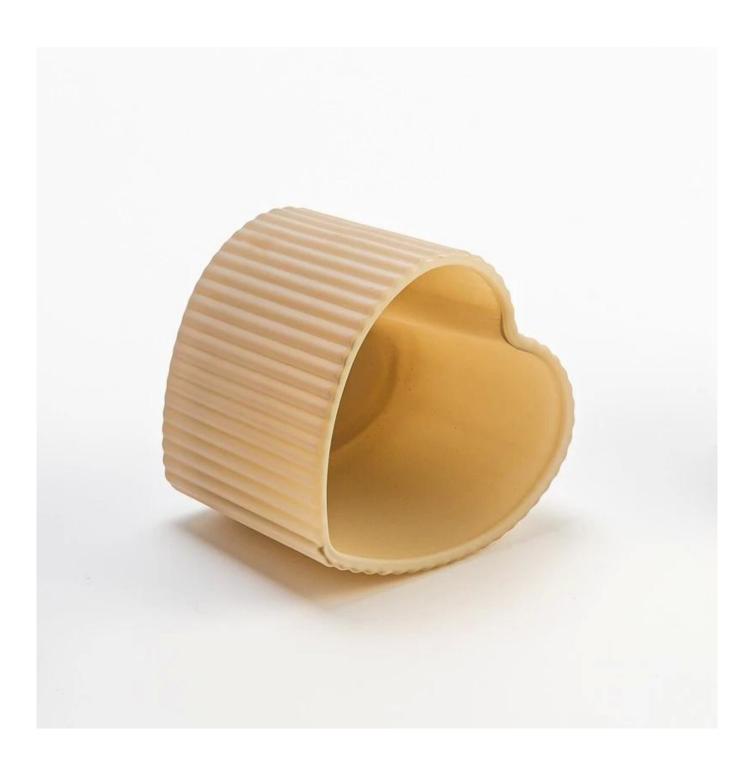

With a gorgeous, crystal clear glass composition, Beautiful craftsmanship and fine glassware go hand-in-hand, and no vessel demonstrates that more eloquently than this glass candle jar. Keep your candles in a container that they deserve, and provide a pretty presentation to your customers.

This youthful and vigorous <u>glass candle jars</u> provide various choice. No matter as candle jar, or as storage jar, It can bring warmth and happiness to your life, customize pattern jars provide you more choices that matches

with your home decoration. You can work out more patterns for you candle brand!

This classic 10 ounce glass tumbler is a fantastic choice for high end scented poured candles. Set up as an aromatherapy cup for the home or wedding party or as a vase for the wedding centerpiece.