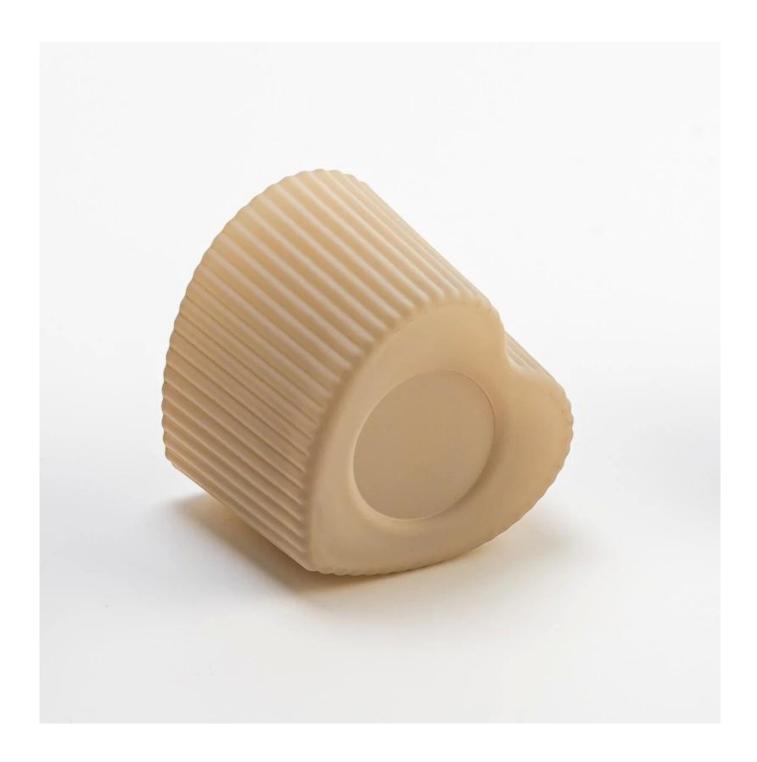

With a gorgeous, crystal clear glass composition, Beautiful craftsmanship and fine glassware go hand-in-hand, and no vessel demonstrates that more eloquently than this glass candle jar. Keep your candles in a container that they deserve, and provide a pretty presentation to your customers.

This youthful and vigorous <u>glass candle jars</u> provide various choice. No matter as candle jar, or as storage jar, It can bring warmth and happiness to your life, customize pattern jars provide you more choices that matches

with your home decoration. You can work out more patterns for you candle brand!

This classic 10 ounce glass tumbler is a fantastic choice for high end scented poured candles. Set up as an aromatherapy cup for the home or wedding party or as a vase for the wedding centerpiece.