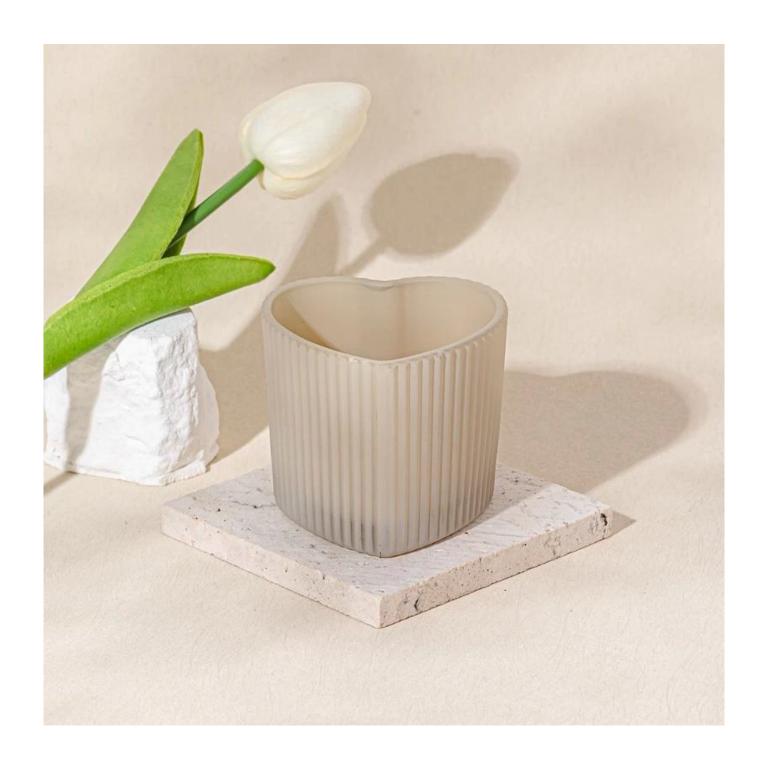

With a gorgeous, crystal clear glass composition, Beautiful craftsmanship and fine glassware go hand-in-hand, and no vessel demonstrates that more eloquently than this glass candle jar. Keep your candles in a container that they deserve, and provide a pretty presentation to your customers.

This youthful and vigorous <u>glass candle jars</u> provide various choice. No matter as candle jar, or as storage jar, It can bring warmth and happiness to your life, customize pattern jars provide you more choices that matches

with your home decoration. You can work out more patterns for you candle brand!

This classic 10 ounce glass tumbler is a fantastic choice for high end scented poured candles. Set up as an aromatherapy cup for the home or wedding party or as a vase for the wedding centerpiece.