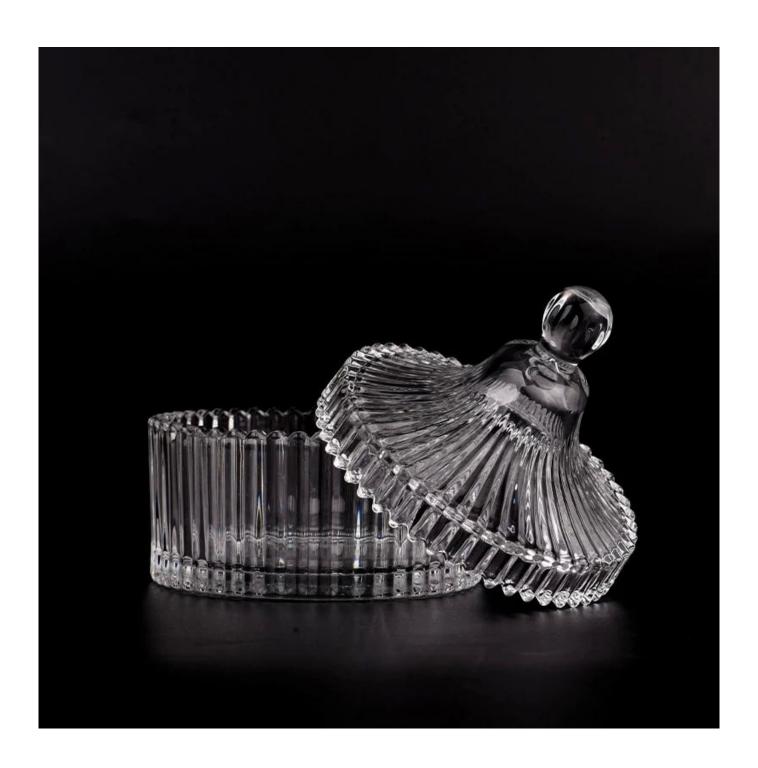

With a gorgeous, crystal clear glass composition, Beautiful craftsmanship and fine glassware go hand-in-hand, and no vessel demonstrates that more eloquently than this glass candle jar. Keep your candles in a container that they deserve, and provide a pretty presentation to your customers.

This youthful and vigorous <u>glass candle jars</u> provide various choice. No matter as candle jar, or as storage jar, It can bring warmth and happiness to your life, customize pattern jars provide you more choices that matches

with your home decoration. You can work out more patterns for you candle brand!

This classic 10 ounce glass tumbler is a fantastic choice for high end scented poured candles. Set up as an aromatherapy cup for the home or wedding party or as a vase for the wedding centerpiece.