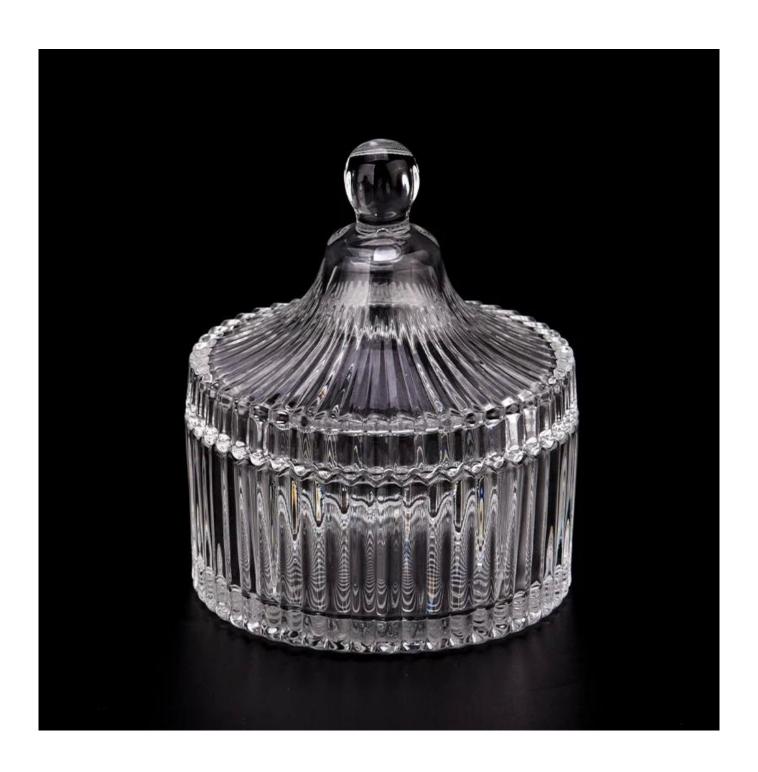

With a gorgeous, crystal clear glass composition, Beautiful craftsmanship and fine glassware go hand-in-hand, and no vessel demonstrates that more eloquently than this glass candle jar. Keep your candles in a container that they deserve, and provide a pretty presentation to your customers.

This youthful and vigorous <u>glass candle jars</u> provide various choice. No matter as candle jar, or as storage jar, It can bring warmth and happiness to your life, customize pattern jars provide you more choices that matches

with your home decoration. You can work out more patterns for you candle brand!

This classic 10 ounce glass tumbler is a fantastic choice for high end scented poured candles. Set up as an aromatherapy cup for the home or wedding party or as a vase for the wedding centerpiece.