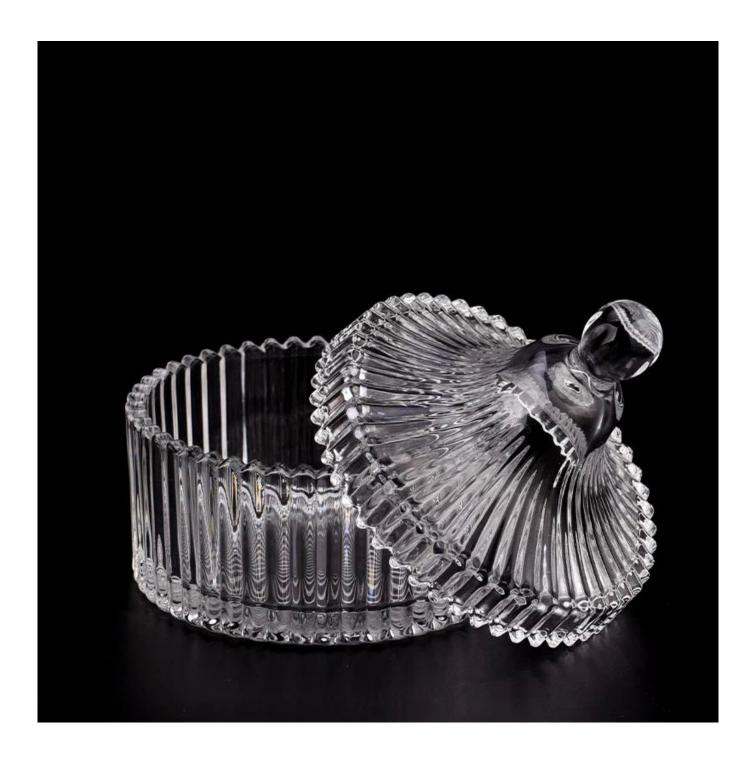

With a gorgeous, crystal clear glass composition, Beautiful craftsmanship and fine glassware go hand-in-hand, and no vessel demonstrates that more eloquently than this glass candle jar. Keep your candles in a container that they deserve, and provide a pretty presentation to your customers.

This youthful and vigorous <u>glass candle jars</u> provide various choice. No matter as candle jar, or as storage jar, It can bring warmth and happiness to your life, customize pattern jars provide you more choices that matches

with your home decoration. You can work out more patterns for you candle brand!

This classic 10 ounce glass tumbler is a fantastic choice for high end scented poured candles. Set up as an aromatherapy cup for the home or wedding party or as a vase for the wedding centerpiece.