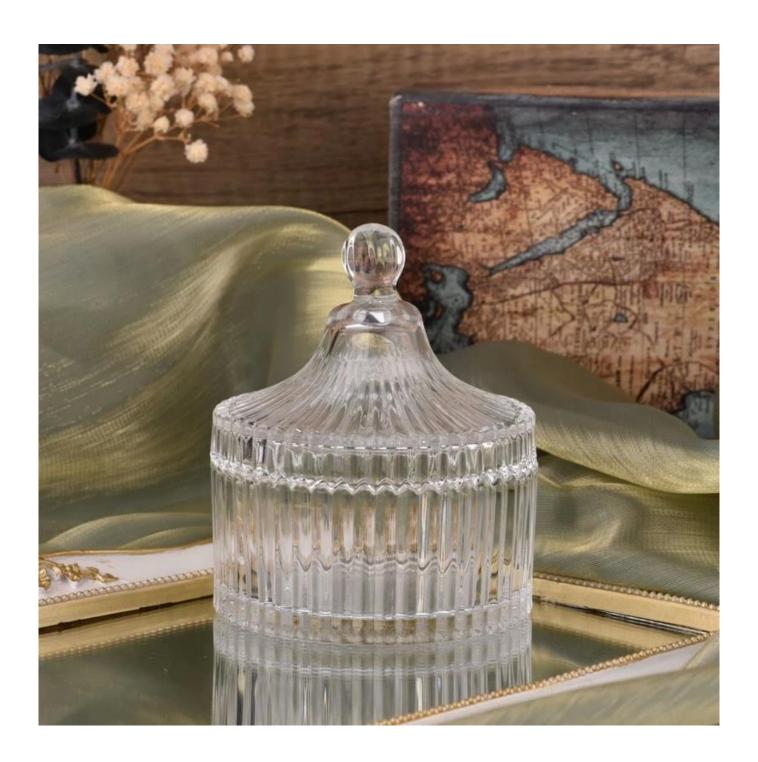

With a gorgeous, crystal clear glass composition, Beautiful craftsmanship and fine glassware go hand-in-hand, and no vessel demonstrates that more eloquently than this glass candle jar. Keep your candles in a container that they deserve, and provide a pretty presentation to your customers.

This youthful and vigorous <u>glass candle jars</u> provide various choice. No matter as candle jar, or as storage jar, It can bring warmth and happiness to your life, customize pattern jars provide you more choices that matches

with your home decoration. You can work out more patterns for you candle brand!

This classic 10 ounce glass tumbler is a fantastic choice for high end scented poured candles. Set up as an aromatherapy cup for the home or wedding party or as a vase for the wedding centerpiece.