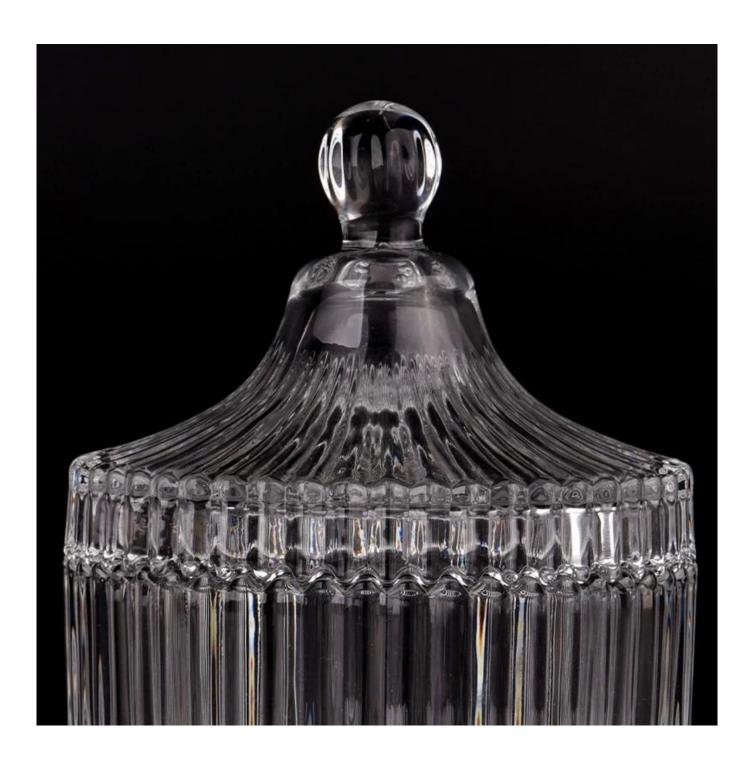

With a gorgeous, crystal clear glass composition, Beautiful craftsmanship and fine glassware go hand-in-hand, and no vessel demonstrates that more eloquently than this glass candle jar. Keep your candles in a container that they deserve, and provide a pretty presentation to your customers.

This youthful and vigorous <u>glass candle jars</u> provide various choice. No matter as candle jar, or as storage jar, It can bring warmth and happiness to your life, customize pattern jars provide you more choices that matches

with your home decoration. You can work out more patterns for you candle brand!

This classic 10 ounce glass tumbler is a fantastic choice for high end scented poured candles. Set up as an aromatherapy cup for the home or wedding party or as a vase for the wedding centerpiece.