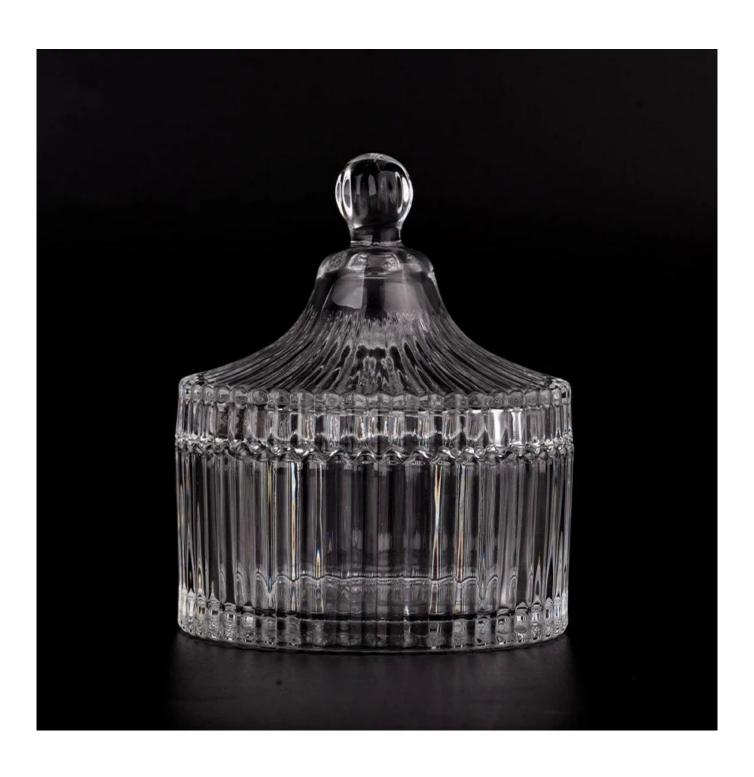

With a gorgeous, crystal clear glass composition, Beautiful craftsmanship and fine glassware go hand-in-hand, and no vessel demonstrates that more eloquently than this glass candle jar. Keep your candles in a container that they deserve, and provide a pretty presentation to your customers.

This youthful and vigorous <u>glass candle jars</u> provide various choice. No matter as candle jar, or as storage jar, It can bring warmth and happiness to your life, customize pattern jars provide you more choices that matches

with your home decoration. You can work out more patterns for you candle brand!

This classic 10 ounce glass tumbler is a fantastic choice for high end scented poured candles. Set up as an aromatherapy cup for the home or wedding party or as a vase for the wedding centerpiece.