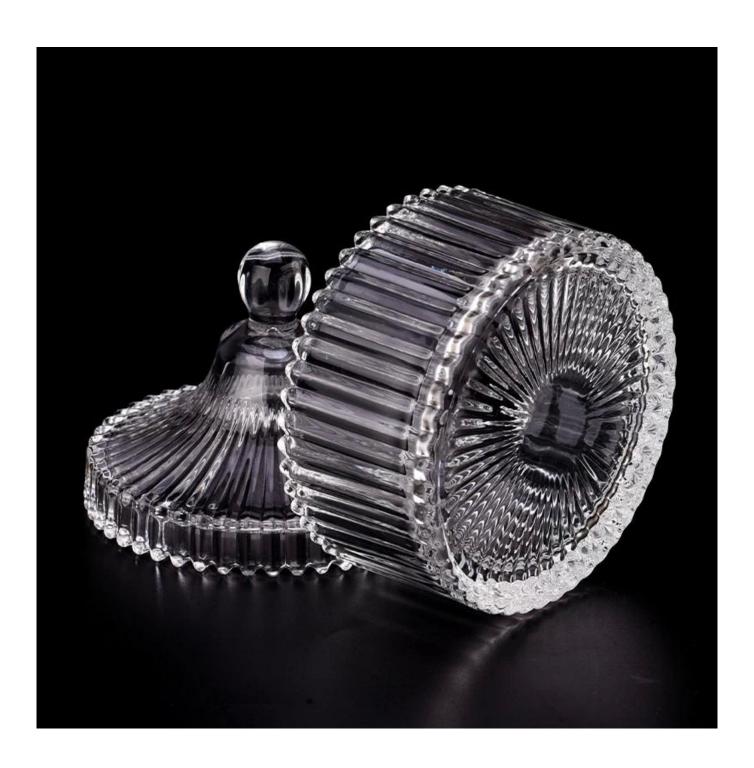

With a gorgeous, crystal clear glass composition, Beautiful craftsmanship and fine glassware go hand-in-hand, and no vessel demonstrates that more eloquently than this glass candle jar. Keep your candles in a container that they deserve, and provide a pretty presentation to your customers.

This youthful and vigorous <u>glass candle jars</u> provide various choice. No matter as candle jar, or as storage jar, It can bring warmth and happiness to your life, customize pattern jars provide you more choices that matches

with your home decoration. You can work out more patterns for you candle brand!

This classic 10 ounce glass tumbler is a fantastic choice for high end scented poured candles. Set up as an aromatherapy cup for the home or wedding party or as a vase for the wedding centerpiece.